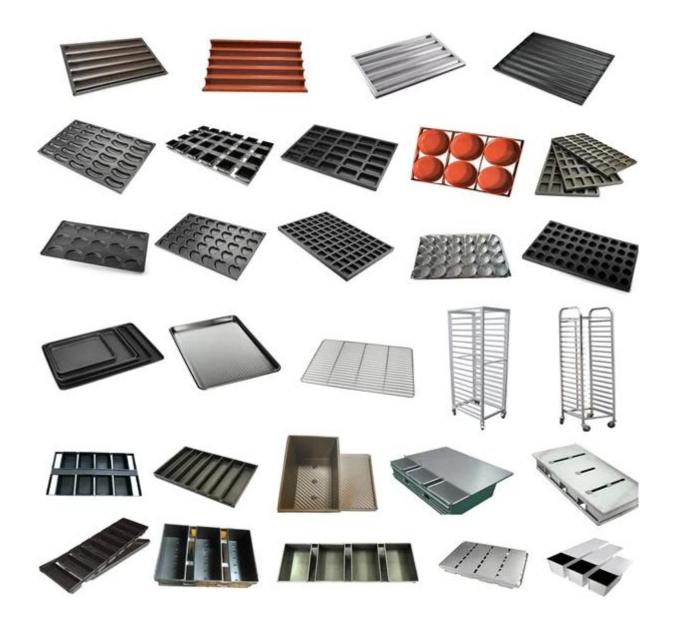

## More types of foil loaf pans from Tsingbuy

Here are more types for your information from Tsingbuy **non-stick bread toast tin producer**.

Material optional: aluminum, aluminized steel, stainless steel

Perforation options: no perforation, bottom-perforated, all-perforated

Using scene: single loaf pan, strap loaf pan

Surface options: smooth, corrugated, no-coating, teflon non-stick, silicone non-stick

Size: any size

Lid: with lid or not as your requirement.

# customized single loaf pan

# **More Customzied Strap Loaf Pans from Tsingbuy**

We mainly manufacture

Factory pictures
Another 100\*100 similar corrugated pattern from Pullman loaf baking pan supplier.