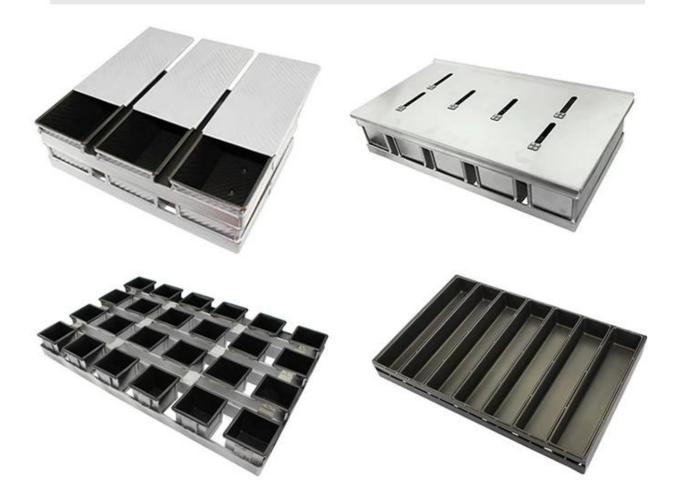

### Product images of aluminized steel golden corrugated cube loaf pan

## Main features of aluminized steel golden corrugated cube loaf pan

- 1. Constructed with 1.0mm aluminized steel for better and evenly heat conductivity.
- 2. Corrugated surface allows better air circulation and baking performance.
- 3. Gold-colored non-stick coating is fashionable and food-safe, for easier demoulding ofr loaf bread.
- 4. Wire in rim design makes it more durable and not easy to deformation for long srvice life.
- 5. Multiple function for making sandwiches, toast, traditional loaf breads etc.
- 6. Custom size as your requirements is welcomed in Tsingbuy foil loaf pans manufacturer.