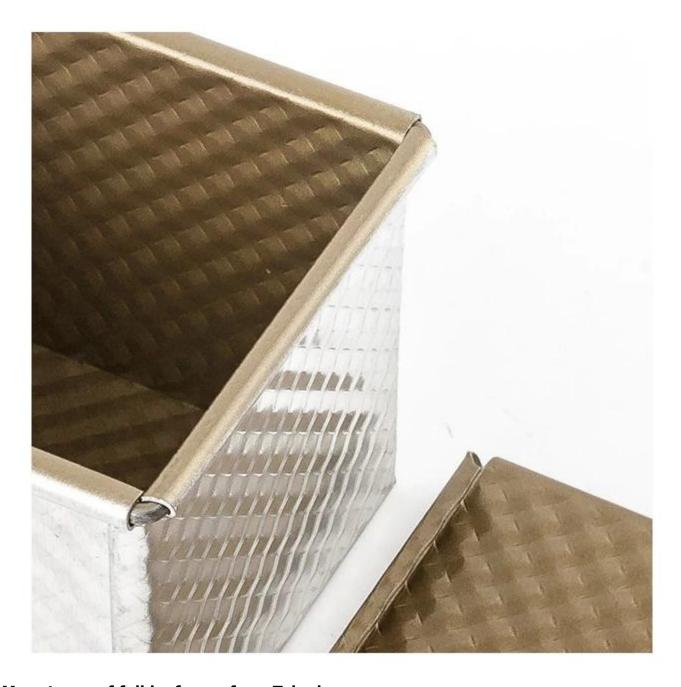

## Main features of aluminized steel golden corrugated cube loaf pan

- 1. Constructed with 1.0mm aluminized steel for better and evenly heat conductivity.
- 2. Corrugated surface allows better air circulation and baking performance.
- 3. Gold-colored non-stick coating is fashionable and food-safe, for easier demoulding ofr loaf bread.
- 4. Wire in rim design makes it more durable and not easy to deformation for long srvice life.
- 5. Multiple function for making sandwiches, toast, traditional loaf breads etc.
- 6. Custom size as your requirements is welcomed in Tsingbuy foil loaf pans manufacturer.

### Product images of aluminized steel golden corrugated cube loaf pan