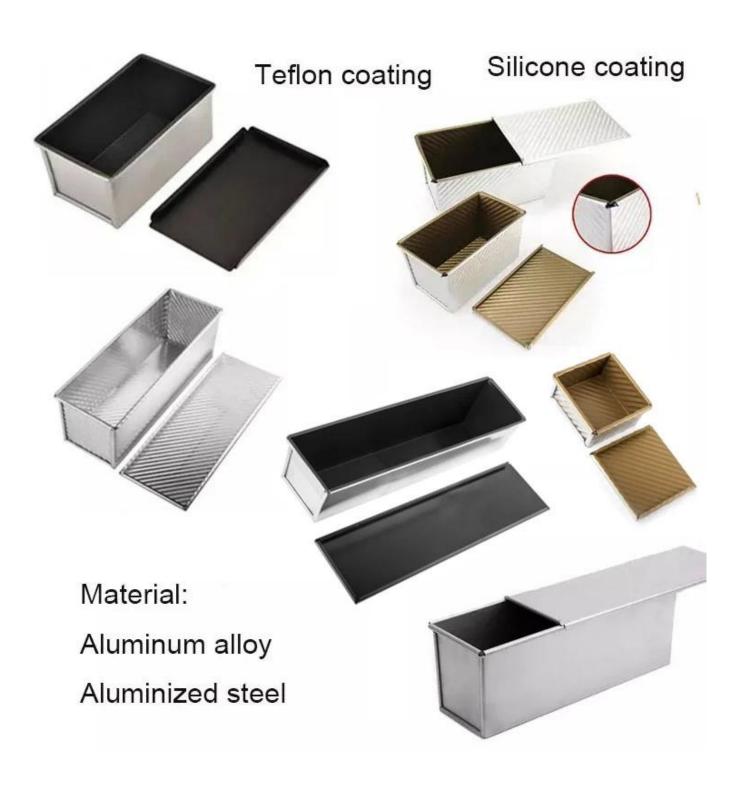

## More types of foil loaf pans from Tsingbuy

Here are more types for your information from Tsingbuy **non-stick bread toast tin producer**.

Material optional: aluminum, aluminized steel, stainless steel

Perforation options: no perforation, bottom-perforated, all-perforated

Using scene: single loaf pan, strap loaf pan

Surface options: smooth, corrugated, no-coating, teflon non-stick, silicone non-stick

Size: any size

Lid: with lid or not as your requirement.