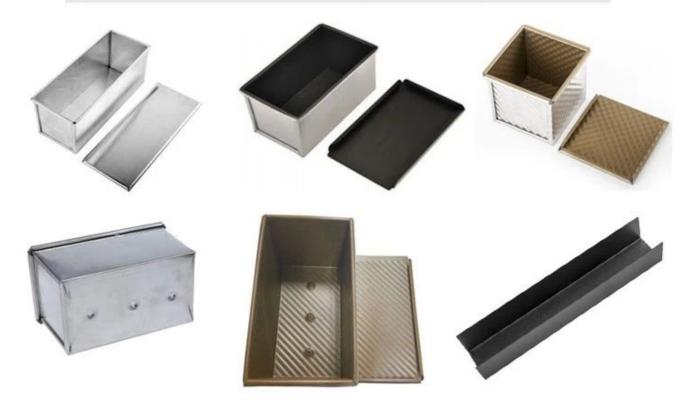

## More types of foil loaf pans from Tsingbuy

Here are more types for your information from Tsingbuy **non-stick bread toast tin producer**.

Material optional: aluminum, aluminized steel, stainless steel

Perforation options: no perforation, bottom-perforated, all-perforated

Using scene: single loaf pan, strap loaf pan

Surface options: smooth, corrugated, no-coating, teflon non-stick, silicone non-stick

Size: any size

Lid: with lid or not as your requirement.

# customized single loaf pan

# **More Customzied Strap Loaf Pans from Tsingbuy**

We mainly manufacture

Factory pictures
Another 100\*100 similar corrugated pattern from Pullman loaf baking pan supplier.