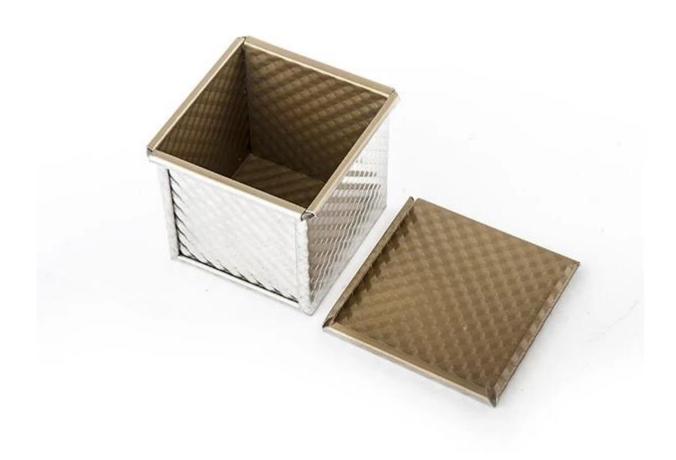

## Golden Corrugated Cube Loaf Pan

## Main features of aluminized steel golden corrugated cube loaf pan

- 1. Constructed with 1.0mm aluminized steel for better and evenly heat conductivity.
- 2. Corrugated surface allows better air circulation and baking performance.
- 3. Gold-colored non-stick coating is fashionable and food-safe, for easier demoulding ofr loaf bread.
- 4. Wire in rim design makes it more durable and not easy to deformation for long srvice life.
- 5. Multiple function for making sandwiches, toast, traditional loaf breads etc.
- 6. Custom size as your requirements is welcomed in Tsingbuy foil loaf pans manufacturer.

### Product images of aluminized steel golden corrugated cube loaf pan