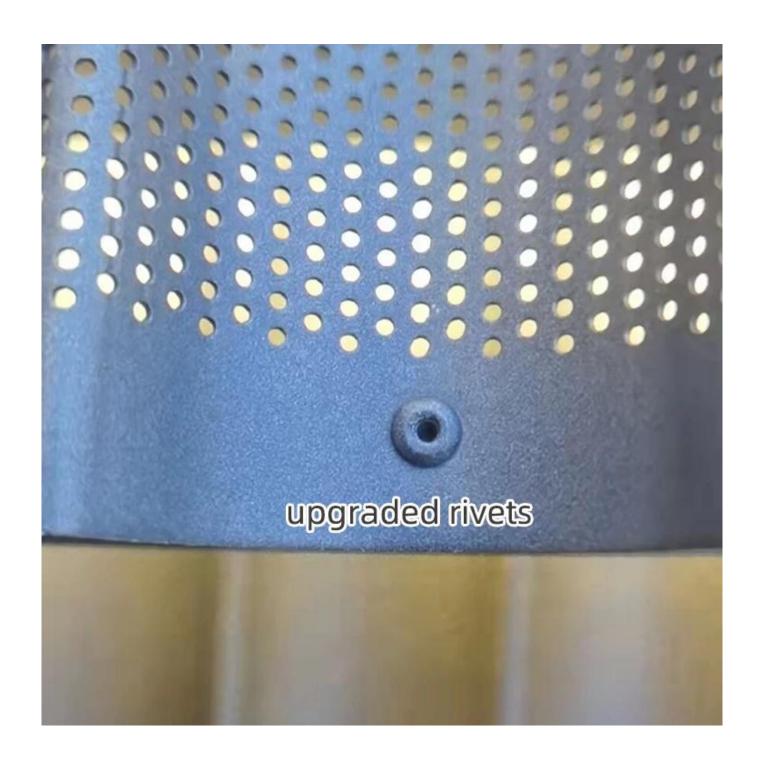

## 5 slots aluminium non stick perforated baguette pan French loaf bread baking t ray

- Using 1.0mm high strength aluminium alloy, light material, 1/3 weight of iron;
- Surface punching perforation design, fast heat transfer, saving baking time and cost.
- 5 rows and larger sizes for your selections, suitable for food factory application
- Closed frame, stable during moving on racks
- Reinforced bar all around for extra solid support and more duarable
- Direct factory supply and lowest cost
- Professional and experienced production with more than 12 years
- Tsingbuy baquette tray manufactuer provides professional packing and fast delivery