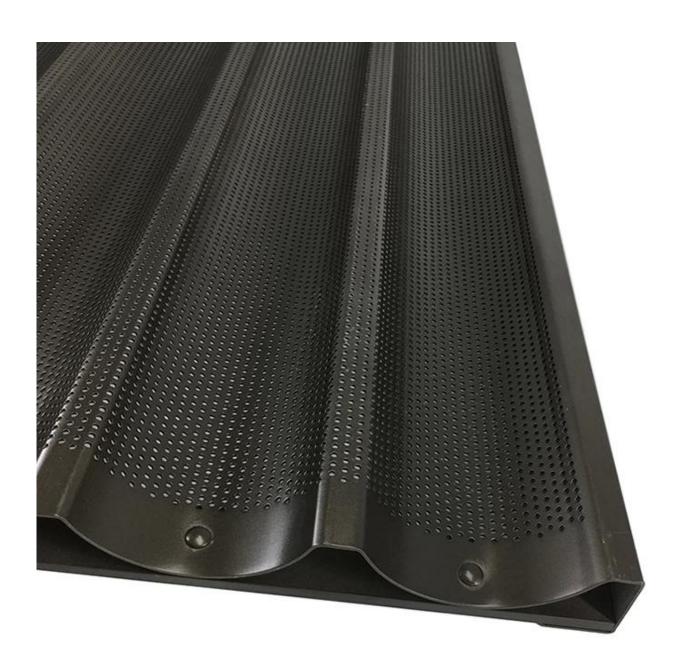

## 5 slots aluminium non stick perforated baguette pan French loaf bread baking t ray

- Using 1.0mm high strength aluminium alloy, light material, 1/3 weight of iron;
- Surface punching perforation design, fast heat transfer, saving baking time and cost.
- 5 rows and larger sizes for your selections, suitable for food factory application
- Closed frame, stable during moving on racks
- Reinforced bar all around for extra solid support and more duarable
- Direct factory supply and lowest cost
- Professional and experienced production with more than 12 years
- Tsingbuy baquette tray manufactuer provides professional packing and fast delivery