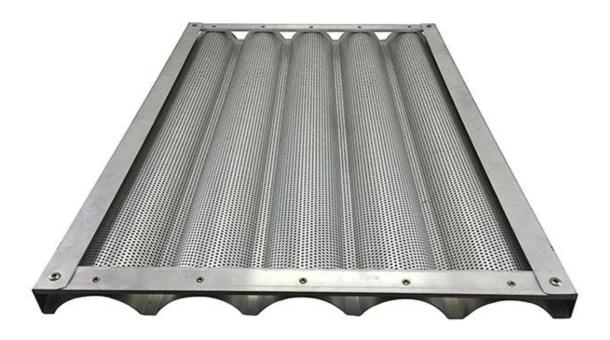

## 5 slots aluminium non stick perforated baguette pan French loaf bread baking t ray

- Using 1.0mm high strength aluminium alloy, light material, 1/3 weight of iron;
- Surface punching perforation design, fast heat transfer, saving baking time and cost.
- 5 rows and larger sizes for your selections, suitable for food factory application
- Closed frame, stable during moving on racks
- Reinforced bar all around for extra solid support and more duarable
- Direct factory supply and lowest cost
- Professional and experienced production with more than 12 years
- Tsingbuy baquette tray manufactuer provides professional packing and fast delivery

#### More pictures of

5 slots aluminium non stick perforated baguette pan French loaf bread baking t ray