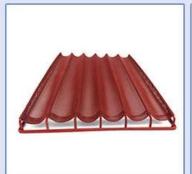

## 5 slots aluminium non stick perforated baguette pan French loaf bread baking t ray

- Using 1.0mm high strength aluminium alloy, light material, 1/3 weight of iron;
- Surface punching perforation design, fast heat transfer, saving baking time and cost.
- 5 rows and larger sizes for your selections, suitable for food factory application
- Closed frame, stable during moving on racks
- Reinforced bar all around for extra solid support and more duarable
- Direct factory supply and lowest cost
- Professional and experienced production with more than 12 years
- Tsingbuy baquette tray manufactuer provides professional packing and fast delivery

#### More pictures of

5 slots aluminium non stick perforated baguette pan French loaf bread baking t ray