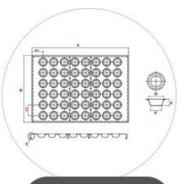

## 5 slots aluminium non stick perforated baguette pan French loaf bread baking t ray

- Using 1.0mm high strength aluminium alloy, light material, 1/3 weight of iron;
- Surface punching perforation design, fast heat transfer, saving baking time and cost.
- 5 rows and larger sizes for your selections, suitable for food factory application
- Closed frame, stable during moving on racks
- Reinforced bar all around for extra solid support and more duarable
- Direct factory supply and lowest cost
- Professional and experienced production with more than 12 years
- Tsingbuy baquette tray manufactuer provides professional packing and fast delivery

#### More pictures of

5 slots aluminium non stick perforated baguette pan French loaf bread baking t ray