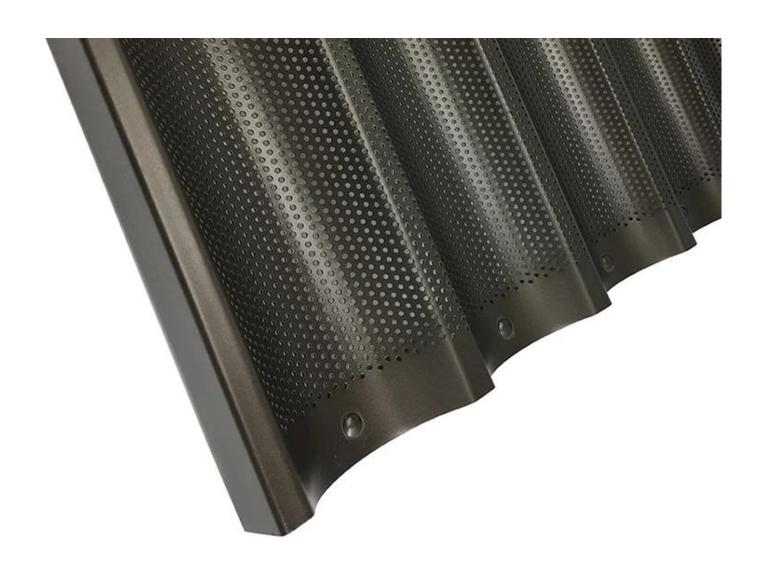

## 5 slots aluminium non stick perforated baguette pan French loaf bread baking t ray

- Using 1.0mm high strength aluminium alloy, light material, 1/3 weight of iron;
- Surface punching perforation design, fast heat transfer, saving baking time and cost.
- 5 rows and larger sizes for your selections, suitable for food factory application
- Closed frame, stable during moving on racks
- Reinforced bar all around for extra solid support and more duarable
- Direct factory supply and lowest cost
- Professional and experienced production with more than 12 years
- Tsingbuy baquette tray manufactuer provides professional packing and fast delivery

#### More pictures of

5 slots aluminium non stick perforated baguette pan French loaf bread baking t ray