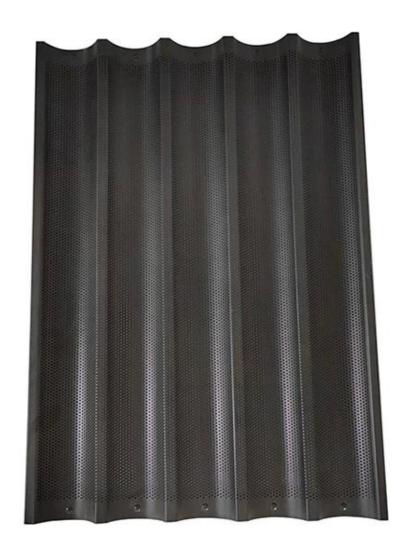

## 5 slots aluminium non stick perforated baguette pan French loaf bread baking t ray

- Using 1.0mm high strength aluminium alloy, light material, 1/3 weight of iron;
- Surface punching perforation design, fast heat transfer, saving baking time and cost.
- 5 rows and larger sizes for your selections, suitable for food factory application
- Closed frame, stable during moving on racks
- Reinforced bar all around for extra solid support and more duarable
- Direct factory supply and lowest cost
- Professional and experienced production with more than 12 years
- Tsingbuy baquette tray manufactuer provides professional packing and fast delivery

#### More pictures of

5 slots aluminium non stick perforated baguette pan French loaf bread baking t ray