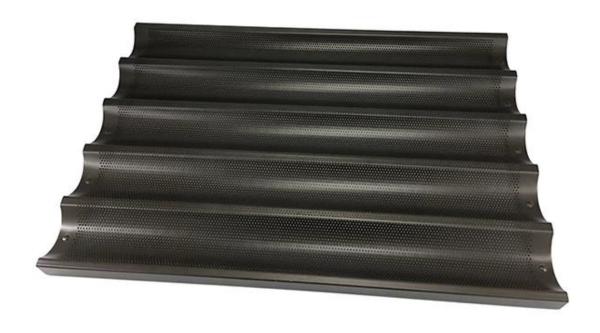

## 5 slots aluminium non stick perforated baguette pan French loaf bread baking t ray

- Using 1.0mm high strength aluminium alloy, light material, 1/3 weight of iron;
- Surface punching perforation design, fast heat transfer, saving baking time and cost.
- 5 rows and larger sizes for your selections, suitable for food factory application
- Closed frame, stable during moving on racks
- Reinforced bar all around for extra solid support and more duarable
- Direct factory supply and lowest cost
- Professional and experienced production with more than 12 years
- Tsingbuy baquette tray manufactuer provides professional packing and fast delivery

#### More pictures of

5 slots aluminium non stick perforated baguette pan French loaf bread baking t ray