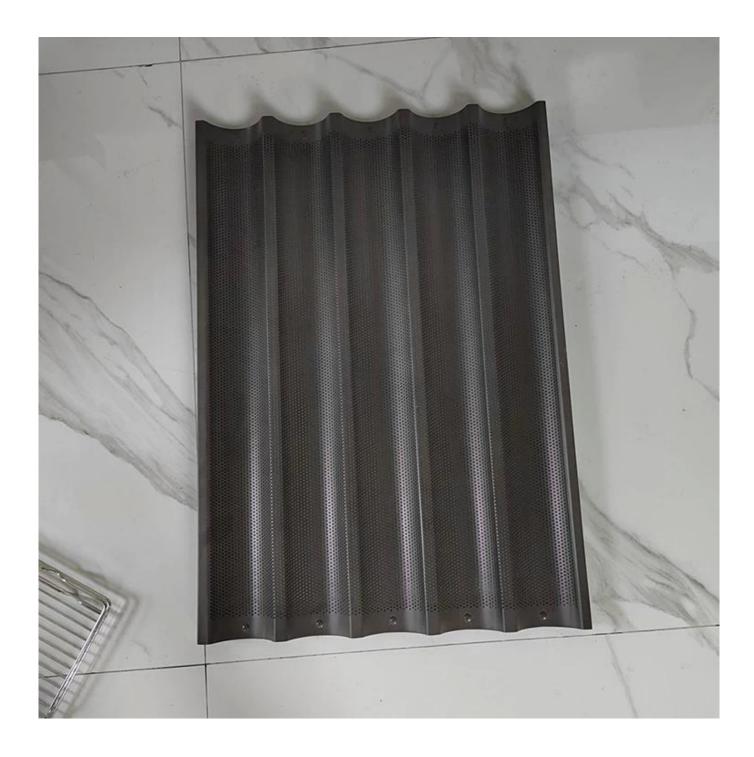

#### More pictures of

5 slots aluminium non stick perforated baguette pan French loaf bread baking t ray