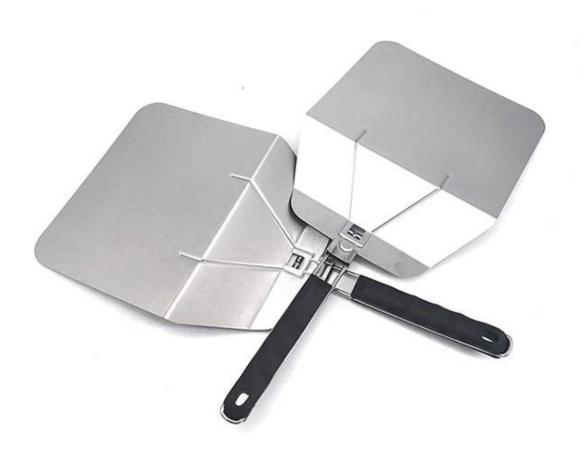

### Pictures of fold-able 410 stainless steel pizza peel

weight: 760g

# **Details Show**

We also provide custom manufacturing of aluminum/stainless steel pizza peel, pizza safe-transferring shovel in China **foldable pizza peel supplier**. Here are pictures of more type for your information.