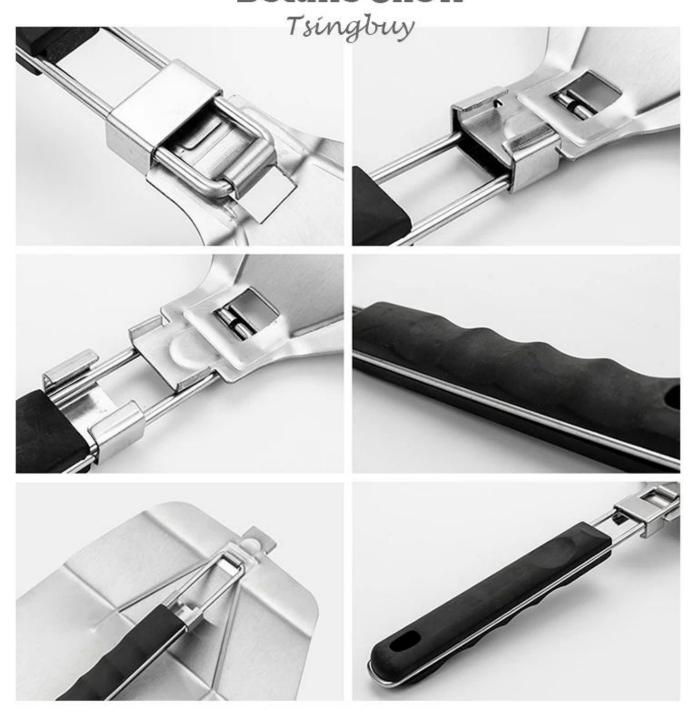

## Main features of fold-able 410 stainless steel pizza peel

- made of 1.5mm thick 410 stainless steel, a good helper for making pizza from Tsingbuy pizza shoval wholesaler.
- Polished shovel surface, smooth, durable, simple and easy to use.
- Tight welding, smooth folding, convenient operation and strong bearing capacity.
- Non slip handle, fit hand, flexible operation, easy to use, handle with hole design, can be hung for storage.
- Fold-able design, convenient for storage, portability and space saving.

### Pictures of fold-able 410 stainless steel pizza peel

weight: 760g