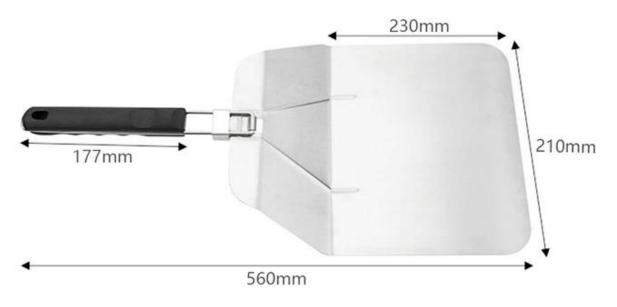

## Main features of fold-able 410 stainless steel pizza peel

- made of 1.5mm thick 410 stainless steel, a good helper for making pizza from Tsingbuy pizza shoval wholesaler.
- Polished shovel surface, smooth, durable, simple and easy to use.
- Tight welding, smooth folding, convenient operation and strong bearing capacity.
- Non slip handle, fit hand, flexible operation, easy to use, handle with hole design, can be hung for storage.
- Fold-able design, convenient for storage, portability and space saving.

### Pictures of fold-able 410 stainless steel pizza peel

weight: 760g