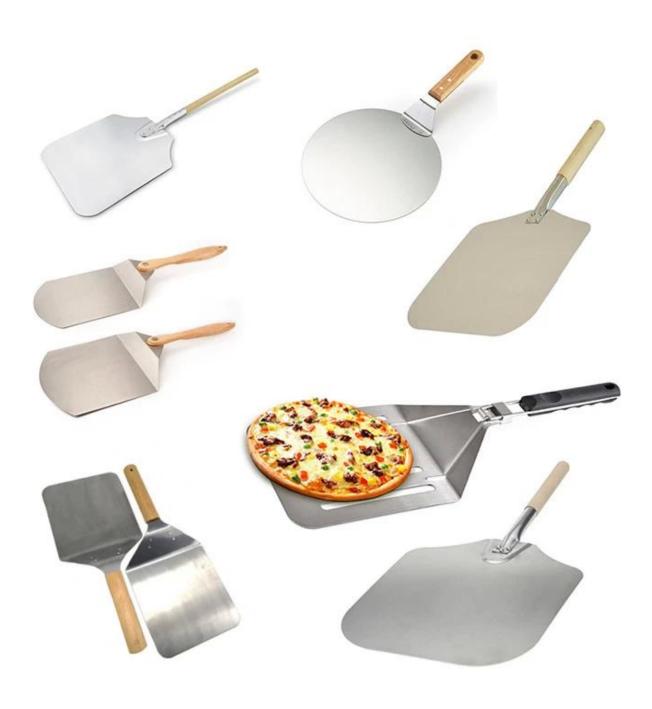

# **Details Show**

We also provide custom manufacturing of aluminum/stainless steel pizza peel, pizza safe-transferring shovel in China **foldable pizza peel supplier**. Here are pictures of more type for your information.