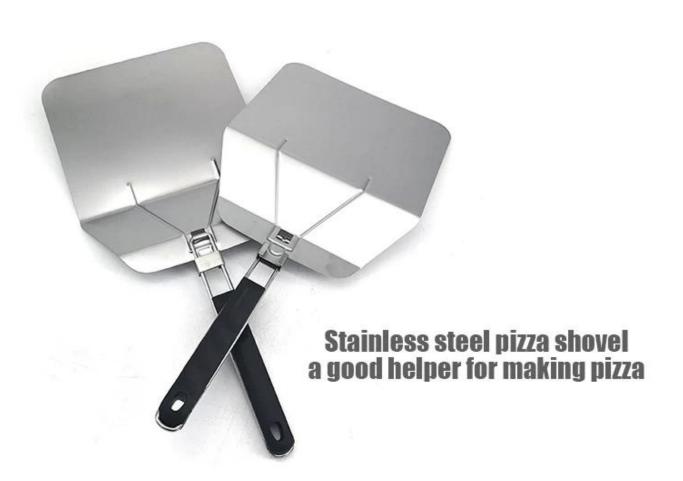

### Pictures of fold-able 410 stainless steel pizza peel

weight: 760g

# **Details Show**

We also provide custom manufacturing of aluminum/stainless steel pizza peel, pizza safe-transferring shovel in China **foldable pizza peel supplier**. Here are pictures of more type for your information.