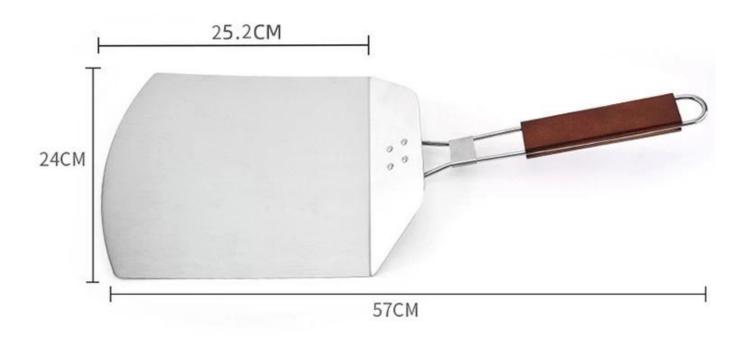

# Fold-able Stainless Steel Pizza Shovel with Wooden Handle

### Main features of fold-able stainless steel pizza shovel with wooden handle

- Made of stainless steel 430 material with high hardness, smooth surface, wear-resistant and good durability, a good helper for making pizza from Tsingbuy **fold-able pizza shovel manufacturer**
- Fold-able design, convenient for storage, saving space.
- Comfortable handle and hook design, comfortable grip, convenient storage, no occupying position
- Reinforcement treatment at the joint, more stable in use and long in service life