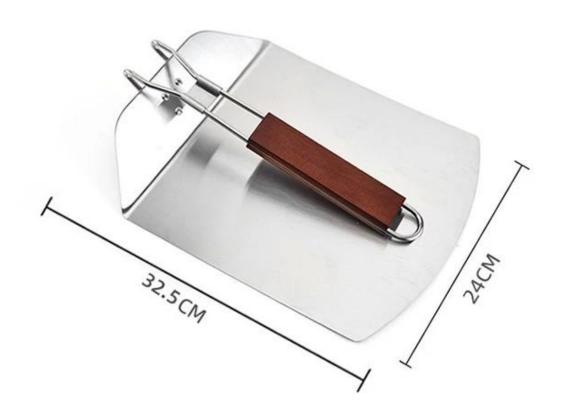

# Fold-able Stainless Steel Pizza Shovel with Wooden Handle

### Main features of fold-able stainless steel pizza shovel with wooden handle

- Made of stainless steel 430 material with high hardness, smooth surface, wear-resistant and good durability, a good helper for making pizza from Tsingbuy **fold-able pizza shovel manufacturer**
- Fold-able design, convenient for storage, saving space.
- Comfortable handle and hook design, comfortable grip, convenient storage, no occupying position
- Reinforcement treatment at the joint, more stable in use and long in service life