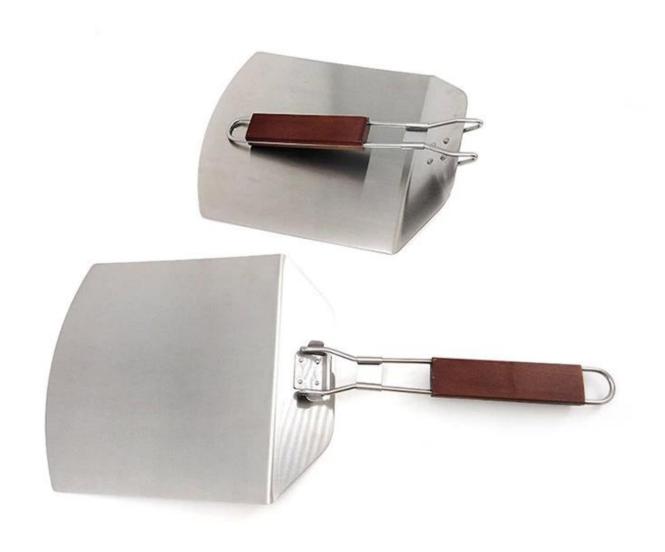

## Pictures of fold-able stainless steel pizza shovel with wooden handle

We also provide custom manufacturing of aluminum/stainless steel pizza peel, pizza safe-transferring shovel. Here are pictures of more type for your information from **stainless steel pizza shovel supplier**.