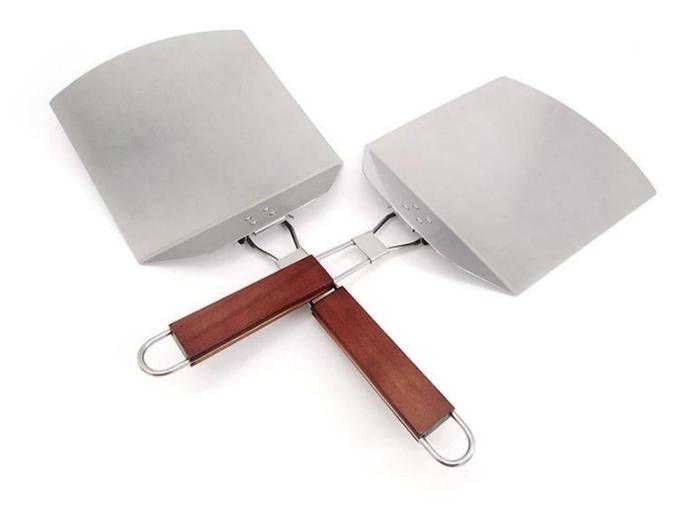

# Fold-able Stainless Steel Pizza Shovel with Wooden Handle

### Main features of fold-able stainless steel pizza shovel with wooden handle

- Made of stainless steel 430 material with high hardness, smooth surface, wear-resistant and good durability, a good helper for making pizza from Tsingbuy **fold-able pizza shovel manufacturer**
- Fold-able design, convenient for storage, saving space.
- Comfortable handle and hook design, comfortable grip, convenient storage, no occupying position
- Reinforcement treatment at the joint, more stable in use and long in service life