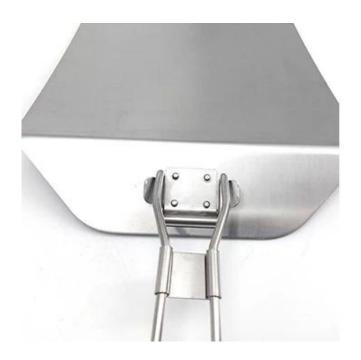

### Main features of fold-able stainless steel pizza shovel with wooden handle

- Made of stainless steel 430 material with high hardness, smooth surface, wear-resistant and good durability, a good helper for making pizza from Tsingbuy **fold-able pizza shovel manufacturer**
- Fold-able design, convenient for storage, saving space.
- Comfortable handle and hook design, comfortable grip, convenient storage, no occupying position
- Reinforcement treatment at the joint, more stable in use and long in service life