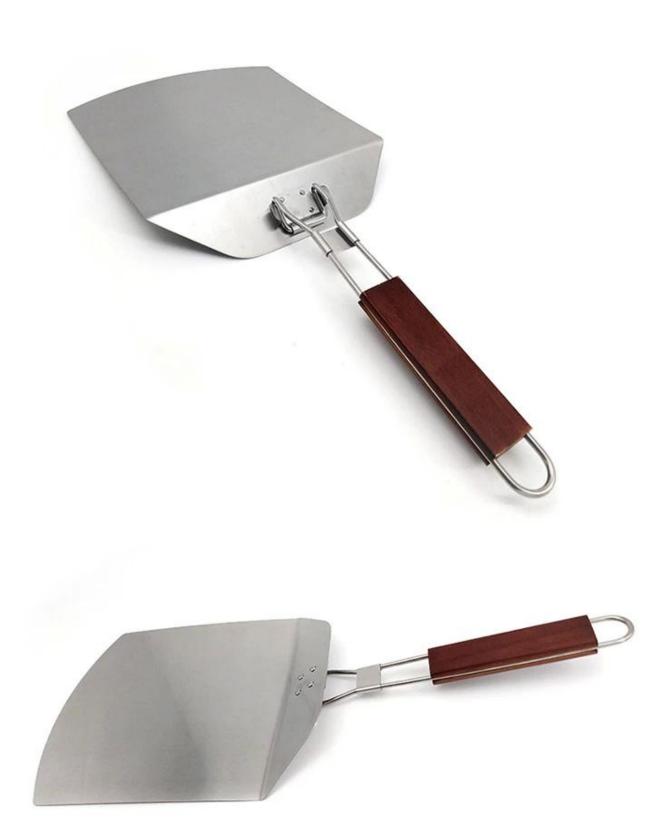

# Fold-able Stainless Steel Pizza Shovel with Wooden Handle

### Main features of fold-able stainless steel pizza shovel with wooden handle

- Made of stainless steel 430 material with high hardness, smooth surface, wear-resistant and good durability, a good helper for making pizza from Tsingbuy **fold-able pizza shovel manufacturer**
- Fold-able design, convenient for storage, saving space.
- Comfortable handle and hook design, comfortable grip, convenient storage, no occupying position
- Reinforcement treatment at the joint, more stable in use and long in service life