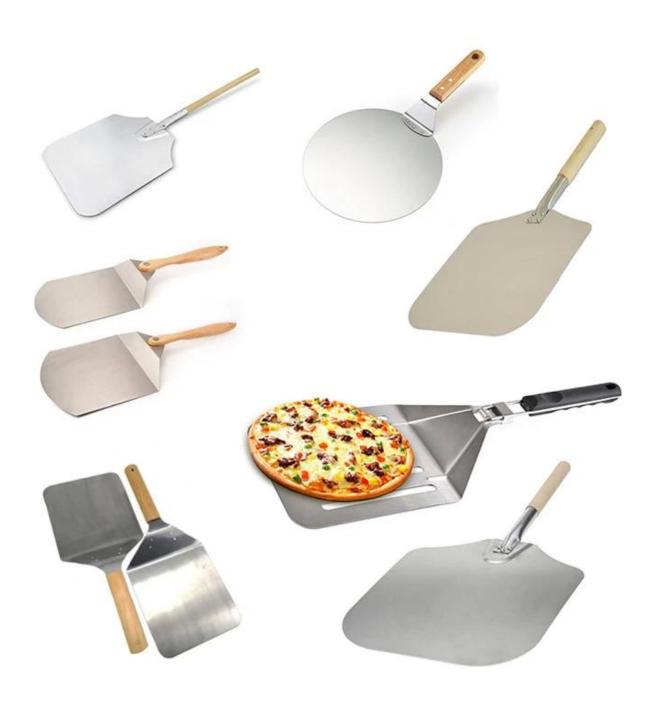

## Pictures of fold-able stainless steel pizza shovel with wooden handle

We also provide custom manufacturing of aluminum/stainless steel pizza peel, pizza safe-transferring shovel. Here are pictures of more type for your information from **stainless steel pizza shovel supplier**.