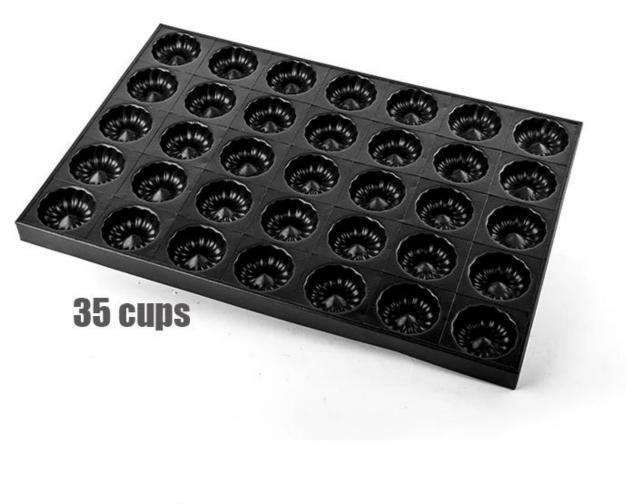

# Heavy-duty Aluminized Steel Flower Mould Baking Pan

### Main features of alusteel flower mould baking pan

1. Multi-mould flower shaped cake baking pan for commercial use in bakery, also suitable for food-factory production.

- 2. High quality aluminum/aluminized steel construction with superior heat conductivity.
- 3. Non-stick coating is easy for demould and cleanup.
- 4. Match with automatic bread baking oven with drawing required.

5. Tsingbuy **alusteel cake mould manufacturer** has ready-made mold for your options and saving cost, customized size on your demands is also available.

### Pictures of alusteel flower mould baking pan











#### More industrial cup tray baking moulds from Tsingbuy

Tsingbuy has engaged in bakeware manufacturing for more than 12 years and is an experienced <u>cupcake pan</u> <u>supplier</u>. Multi-mould baking tray is one of our largest selling series. As an experienced China multi-mould baking pan supplier, we have 200+ patterns for your choices, like square moulds, rectangular moulds, half-ball moulds, hear-shaped moulds, round moulds, oval moulds etc, as well as customized patterns. Here are some for your information.





Multi-mould Pan Machine Stamp Aluminized steel Round corner Nature/Teflon Coating/ Silicone Coating



# **Factory pictures**

Here we share some pictures of large quantity order products in <u>muffin</u> <u>cupcake</u> <u>pan</u> <u>factory</u>. Pls feel free to cont