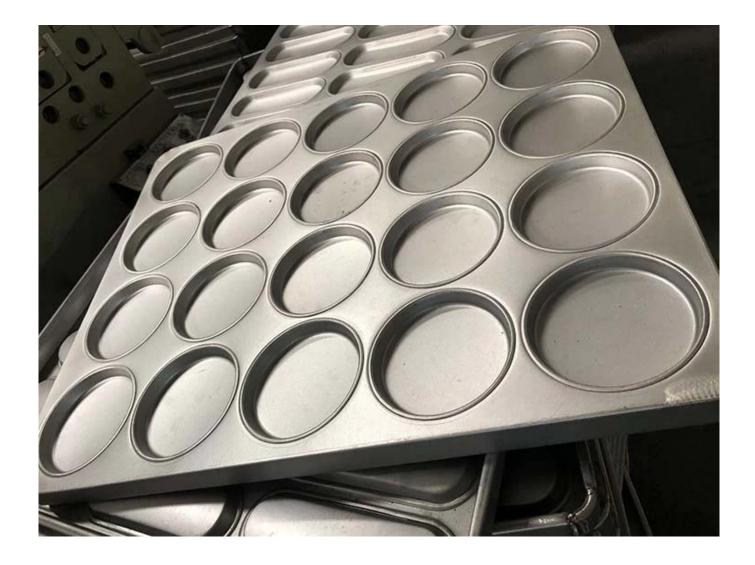

### Pictures of alusteel flower mould baking pan

### Main features of alusteel flower mould baking pan

1. Multi-mould flower shaped cake baking pan for commercial use in bakery, also suitable for food-factory production.

- 2. High quality aluminum/aluminized steel construction with superior heat conductivity.
- 3. Non-stick coating is easy for demould and cleanup.
- 4. Match with automatic bread baking oven with drawing required.