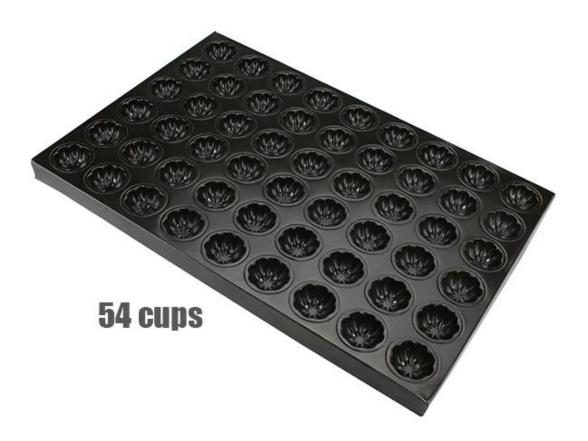

# Heavy-duty Aluminized Steel Flower Mould Baking Pan

### Main features of alusteel flower mould baking pan

1. Multi-mould flower shaped cake baking pan for commercial use in bakery, also suitable for food-factory production.

- 2. High quality aluminum/aluminized steel construction with superior heat conductivity.
- 3. Non-stick coating is easy for demould and cleanup.
- 4. Match with automatic bread baking oven with drawing required.

5. Tsingbuy **alusteel cake mould manufacturer** has ready-made mold for your options and saving cost, customized size on your demands is also available.

### Pictures of alusteel flower mould baking pan











#### More industrial cup tray baking moulds from Tsingbuy

Tsingbuy has engaged in bakeware manufacturing for more than 12 years and is an experienced <u>cupcake pan</u> <u>supplier</u>. Multi-mould baking tray is one of our largest selling series. As an experienced China multi-mould baking pan supplier, we have 200+ patterns for your choices, like square moulds, rectangular moulds, half-ball moulds, hear-shaped moulds, round moulds, oval moulds etc, as well as customized patterns. Here are some for your information.





Multi-mould Pan Machine Stamp Aluminized steel Round corner Nature/Teflon Coating/ Silicone Coating



# **Factory pictures**

Here we share some pictures of large quantity order products in <u>muffin</u> <u>cupcake</u> <u>pan</u> <u>factory</u>. Pls feel free to