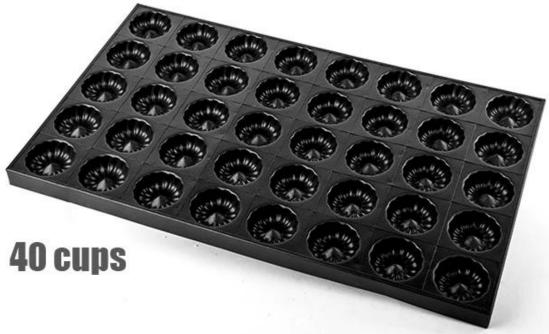

# Heavy-duty Aluminized Steel Flower Mould Baking Pan

### Main features of alusteel flower mould baking pan

1. Multi-mould flower shaped cake baking pan for commercial use in bakery, also suitable for food-factory production.

- 2. High quality aluminum/aluminized steel construction with superior heat conductivity.
- 3. Non-stick coating is easy for demould and cleanup.
- 4. Match with automatic bread baking oven with drawing required.

5. Tsingbuy **alusteel cake mould manufacturer** has ready-made mold for your options and saving cost, customized size on your demands is also available.