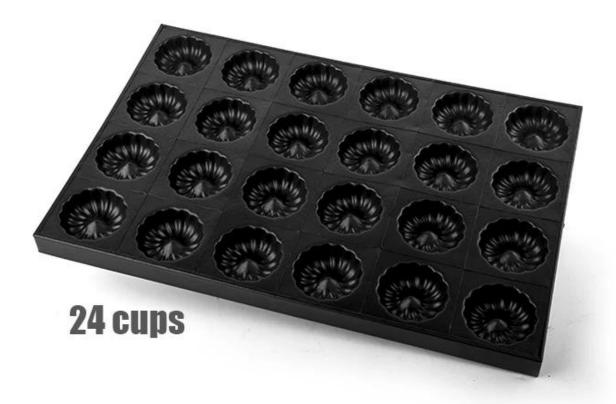

# Heavy-duty Aluminized Steel Flower Mould Baking Pan

### Main features of alusteel flower mould baking pan

1. Multi-mould flower shaped cake baking pan for commercial use in bakery, also suitable for food-factory production.

- 2. High quality aluminum/aluminized steel construction with superior heat conductivity.
- 3. Non-stick coating is easy for demould and cleanup.
- 4. Match with automatic bread baking oven with drawing required.

5. Tsingbuy **alusteel cake mould manufacturer** has ready-made mold for your options and saving cost, customized size on your demands is also available.

### Pictures of alusteel flower mould baking pan











#### More industrial cup tray baking moulds from Tsingbuy

Tsingbuy has engaged in bakeware manufacturing for more than 12 years and is an experienced <u>cupcake pan</u> <u>supplier</u>. Multi-mould baking tray is one of our largest selling series. As an experienced China multi-mould baking pan supplier, we have 200+ patterns for your choices, like square moulds, rectangular moulds, half-ball moulds, hear-shaped moulds, round moulds, oval moulds etc, as well as customized patterns. Here are some for your information.





Multi-mould Pan Machine Stamp Aluminized steel Round corner Nature/Teflon Coating/ Silicone Coating



# **Factory pictures**

Here we share some pictures of large quantity order products in <u>muffin</u> <u>cupcake</u> <u>pan</u> <u>factory</u>. Pls feel free to co