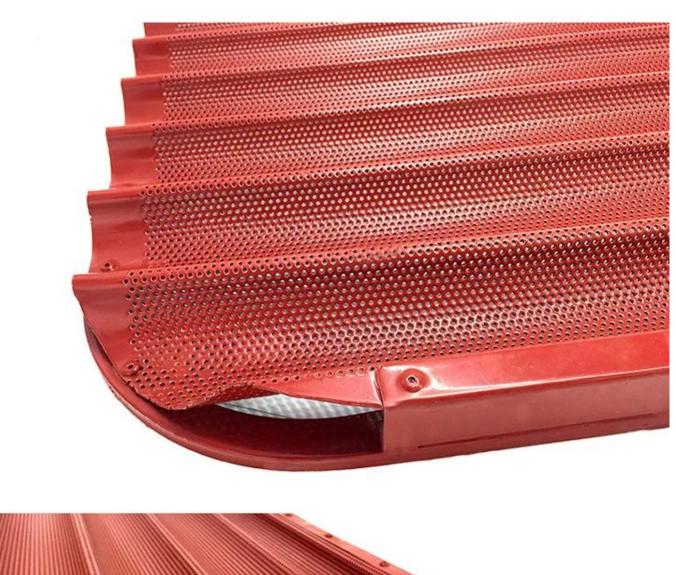

#### More pictures of European style baguette baking tray

### Pictures of Long bread bakery tray factory

As an experienced customized **long bread bakery tray factory**, we have offered many successful customized baguette trays to international customers. Most of the customzied aluminum baguette trays are for bakery and food factory. They are bigger than 4 rows baguette tray and more suitable for mass food production, as well as high-qualified with

superior streigth and durability. We also designed a special silicone-coated baguette tray pattern with red color for the Middle-East customers. All in all, customized baguette trays from Tsingbuy customzied baking tray manufacturer are not only all on your demands to meet your needs, but also in excellent quality and durability. If you are looking for a factory to make baguette tray for special needs, just contact us.