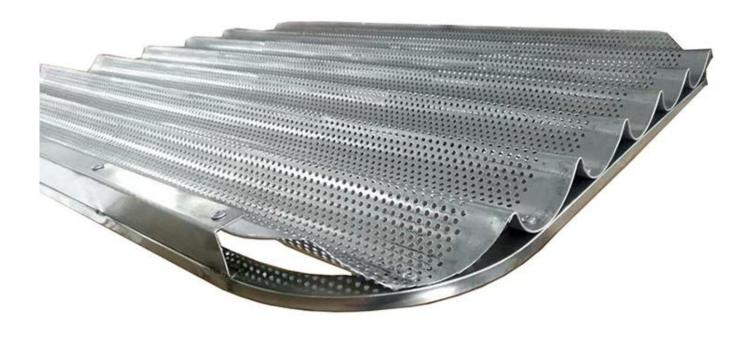

#### More pictures of European style baguette baking tray

### Pictures of Long bread bakery tray factory

As an experienced customized **long bread bakery tray factory**, we have offered many successful customized baguette trays to international customers. Most of the customzied aluminum baguette trays are for bakery and food factory. They are bigger than 4 rows baguette tray and more suitable for mass food production, as well as high-qualified with

superior streigth and durability. We also designed a special silicone-coated baguette tray pattern with red color for the Middle-East customers. All in all, customized baguette trays from Tsingbuy customzied baking tray manufacturer are not only all on your demands to meet your needs, but also in excellent quality and durability. If you are looking for a factory to make baguette tray for special needs, just contact us.