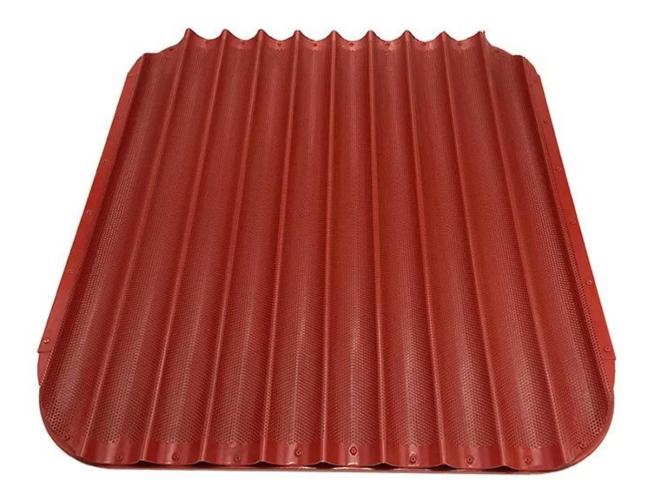

## European Style Baguette Baking Tray

#### Main features of European style baguette baking tray

- 1. Crafted from perforated aluminum, this pan is ideal forstart-up restaurants or bakeries with a budget. The perforated design promotesbetter airflow around the bread while it bakes to get a crispier crust.
- 2. Europe style open round ends of the pan allow forperfectly rounded, brown ends on the heels of your breads, making it amust-have for baking the perfect baguette.
- 3. PFOA/PTFE free, the non-stick coating on this pan is safe to use in your commercial environment.
- 4. Non-sticking coating helpsensure the bread won't stick so your presentation remains impeccable
- 5. Tsingbuy **open frame baguette tray manufacturer** has professional team, good service, reliable forwarder, a great deal of experience.