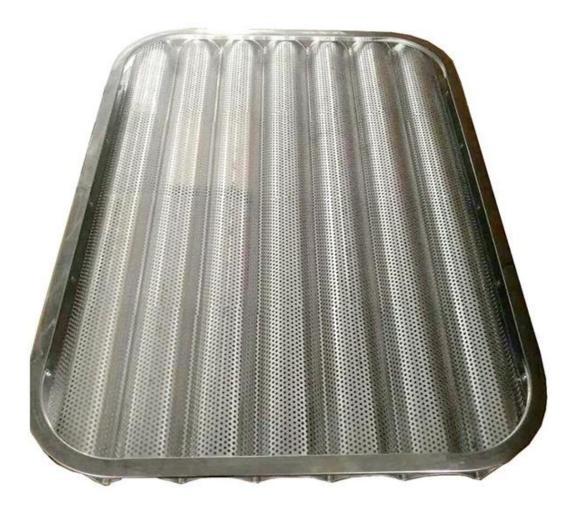

## European Style Baguette Baking Tray

#### Main features of European style baguette baking tray

- 1. Crafted from perforated aluminum, this pan is ideal forstart-up restaurants or bakeries with a budget. The perforated design promotesbetter airflow around the bread while it bakes to get a crispier crust.
- 2. Europe style open round ends of the pan allow forperfectly rounded, brown ends on the heels of your breads, making it amust-have for baking the perfect baguette.
- 3. PFOA/PTFE free, the non-stick coating on this pan is safe to use in your commercial environment.
- 4. Non-sticking coating helpsensure the bread won't stick so your presentation remains impeccable
- 5. Tsingbuy **open frame baguette tray manufacturer** has professional team, good service, reliable forwarder, a great deal of experience.