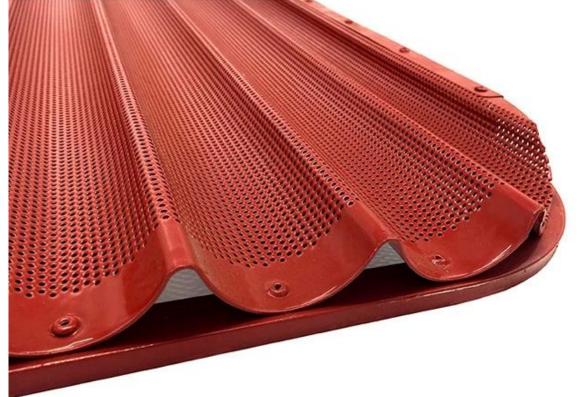

#### More pictures of European style baguette baking tray

### Pictures of Long bread bakery tray factory

As an experienced customized **long bread bakery tray factory**, we have offered many successful customized baguette trays to international customers. Most of the customzied aluminum baguette trays are for bakery and food factory. They are bigger than 4 rows baguette tray and more suitable for mass food production, as well as high-qualified with

superior streigth and durability. We also designed a special silicone-coated baguette tray pattern with red color for the Middle-East customers. All in all, customized baguette trays from Tsingbuy customzied baking tray manufacturer are not only all on your demands to meet your needs, but also in excellent quality and durability. If you are looking for a factory to make baguette tray for special needs, just contact us.