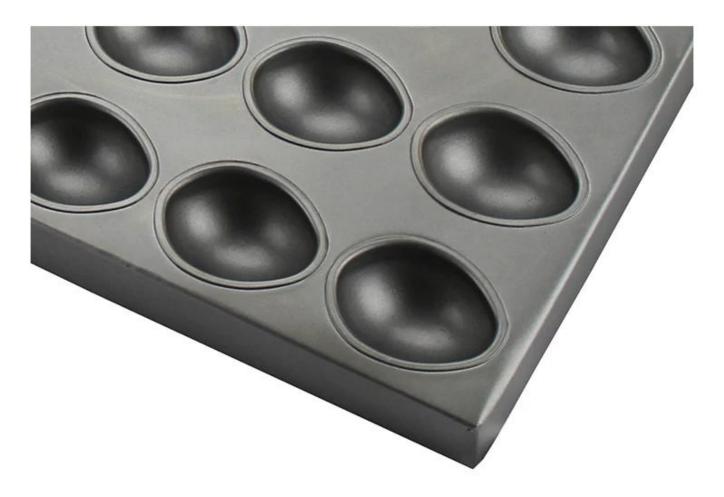

## Egg Shaped Moulds Baking Pan

#### Main features of alusteel egg-shaped baking pan

- 1. Multi-mould egg-shaped cake baking pan is made of heavy-duty aluminized steel, for commercial use in bakery, also suitable for food-factory production.
- 2. Reasonable thickness of aluminized steel has both superior heat conductivity and good durability.
- 3. Non-stick coating is safe to contacting food and easy for demould, cleanup as well.
- 4. Match with automatic bread baking oven with drawing required.
- 5. Tsingbuy **alusteel cake mould manufacturer** has ready-made mold for your options and saving cost, customized size on your demands is also available.\

#### Pictures of non-stick egg-shaped baking moulds





## More industrial cup tray baking moulds from Tsingbuy

Tsingbuy has engaged in bakeware manufacturing for more than 12 years and is an experienced **baking cake mould wholesaler**. Multi-mould baking tray is one of our largest selling series. As an experienced China multi-mould baking pan supplier, we have 200+ patterns for your choices, like square moulds, rectangular moulds, half-ball moulds, flower moulds, hear-shaped moulds, round moulds, oval moulds etc, as well as customized patterns. Here are some for your information.







**Factory pictures** 







# **Our Factory**

Our products have been exported to Europe, American, Australia/New Zealand, the Middle East, Asia, Africa and other areas.

•••







### **Contact us**

Welcome to know more about us and visit our factory of