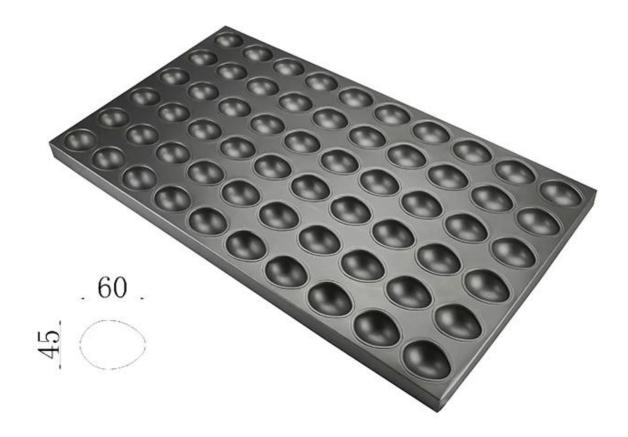

## Egg Shaped Moulds Baking Pan

#### Main features of alusteel egg-shaped baking pan

- 1. Multi-mould egg-shaped cake baking pan is made of heavy-duty aluminized steel, for commercial use in bakery, also suitable for food-factory production.
- 2. Reasonable thickness of aluminized steel has both superior heat conductivity and good durability.
- 3. Non-stick coating is safe to contacting food and easy for demould, cleanup as well.
- 4. Match with automatic bread baking oven with drawing required.
- 5. Tsingbuy **alusteel cake mould manufacturer** has ready-made mold for your options and saving cost, customized size on your demands is also available.\

#### Pictures of non-stick egg-shaped baking moulds