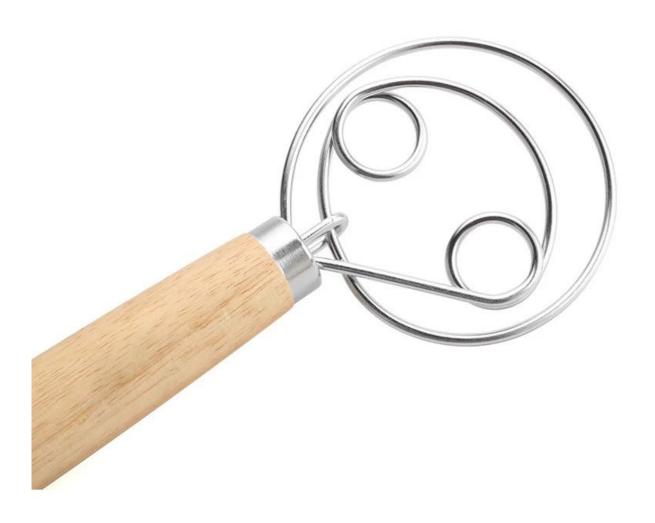

## Stainless Steel Dough whisk and Lame Bread Tool for Slashing

### Main of features stainless bread lame and Danish dough whsik

- made of high-quality wood and stainless steel, it is stable and firm, and is not easy to fall off;
- -Long anti slip handle, fit hand type, comfortable and durable, easy to operate;
- -Stainless steel coil is easy to be cleaned and deformed;
- -Custom logo on handle and custom packing box is available.

### **Product Images**

















blank blade







# Packing Box

33.6cm

### **Contact us**

| O Zoe Lee    | TSINGBUY INDUSTRY LIMITED FACTORY PLANET OEM & ODM - Bakeware and Customization               |
|--------------|-----------------------------------------------------------------------------------------------|
| Q∤ Tel       | +86 186 1186 6087 +86 0755-85234769                                                           |
| ☑ Email      | marketing@tsingbuy.com                                                                        |
| Q Skype      | +86 186 1186 6087                                                                             |
|              | +86 186 1186 6087                                                                             |
|              | www.chinabakeware.com