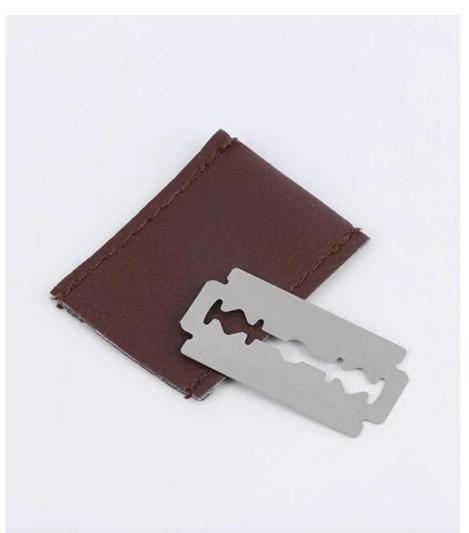

## Stainless Steel Dough whisk and Lame Bread Tool for Slashing

### Main of features stainless bread lame and Danish dough whsik

- made of high-quality wood and stainless steel, it is stable and firm, and is not easy to fall off;
- -Long anti slip handle, fit hand type, comfortable and durable, easy to operate;
- -Stainless steel coil is easy to be cleaned and deformed;
- -Custom logo on handle and custom packing box is available.

### **Product Images**

















blank blade







# Packing Box

33.6cm

### **Contact us**

| O Zoe Lee    | TSINGBUY INDUSTRY LIMITED FACTORY PLANET OEM & ODM - Bakeware and Customization               |
|--------------|-----------------------------------------------------------------------------------------------|
| Q∤ Tel       | +86 186 1186 6087 +86 0755-85234769                                                           |
| ☑ Email      | marketing@tsingbuy.com                                                                        |
| Q Skype      | +86 186 1186 6087                                                                             |
|              | +86 186 1186 6087                                                                             |
|              | www.chinabakeware.com