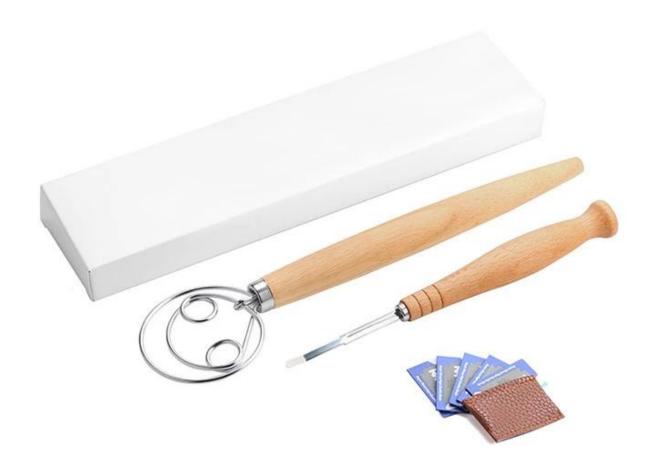

## Stainless Steel Dough whisk and Lame Bread Tool for Slashing

### Main of features stainless bread lame and Danish dough whsik

- made of high-quality wood and stainless steel, it is stable and firm, and is not easy to fall off;
- -Long anti slip handle, fit hand type, comfortable and durable, easy to operate;
- -Stainless steel coil is easy to be cleaned and deformed;
- -Custom logo on handle and custom packing box is available.

### **Product Images**

















blank blade







# Packing Box

33.6cm

### **Contact us**

| O Zoe Lee    | TSINGBUY INDUSTRY LIMITED FACTORY PLANET OEM & ODM - Bakeware and Customization               |
|--------------|-----------------------------------------------------------------------------------------------|
| Q∤ Tel       | +86 186 1186 6087 +86 0755-85234769                                                           |
| ☑ Email      | marketing@tsingbuy.com                                                                        |
| Q Skype      | +86 186 1186 6087                                                                             |
|              | +86 186 1186 6087                                                                             |
|              | www.chinabakeware.com