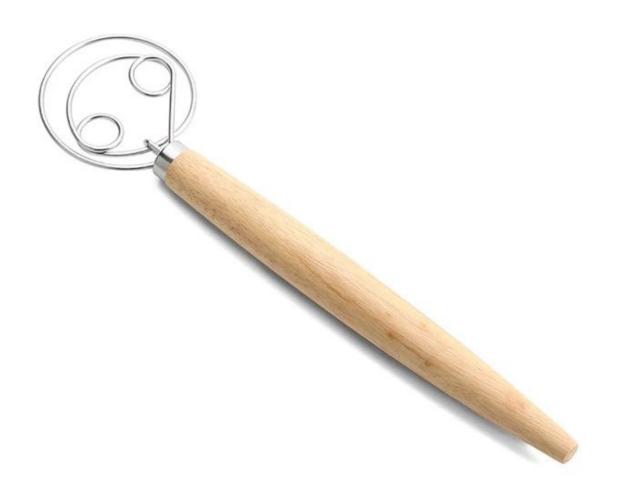

## Stainless Steel Dough whisk and Lame Bread Tool for Slashing

### Main of features stainless bread lame and Danish dough whsik

- made of high-quality wood and stainless steel, it is stable and firm, and is not easy to fall off;
- -Long anti slip handle, fit hand type, comfortable and durable, easy to operate;
- -Stainless steel coil is easy to be cleaned and deformed;
- -Custom logo on handle and custom packing box is available.

### **Product Images**

















blank blade







# Packing Box

33.6cm

### **Contact us**

| O Zoe Lee    | TSINGBUY INDUSTRY LIMITED FACTORY PLANET OEM & ODM - Bakeware and Customization               |
|--------------|-----------------------------------------------------------------------------------------------|
| Q∤ Tel       | +86 186 1186 6087 +86 0755-85234769                                                           |
| ☑ Email      | marketing@tsingbuy.com                                                                        |
| Q Skype      | +86 186 1186 6087                                                                             |
|              | +86 186 1186 6087                                                                             |
|              | www.chinabakeware.com