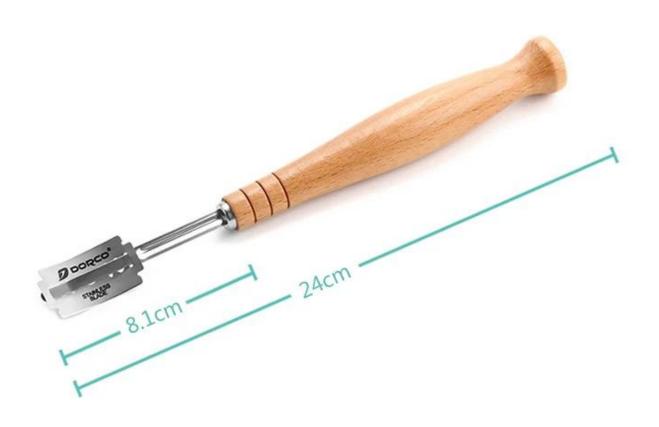

## Stainless Steel Dough whisk and Lame Bread Tool for Slashing

### Main of features stainless bread lame and Danish dough whsik

- made of high-quality wood and stainless steel, it is stable and firm, and is not easy to fall off;
- -Long anti slip handle, fit hand type, comfortable and durable, easy to operate;
- -Stainless steel coil is easy to be cleaned and deformed;
- -Custom logo on handle and custom packing box is available.

### **Product Images**

















blank blade







# Packing Box

33.6cm

### **Contact us**

| O Zoe Lee    | TSINGBUY INDUSTRY LIMITED FACTORY PLANET OEM & ODM - Bakeware and Customization               |
|--------------|-----------------------------------------------------------------------------------------------|
| Q∤ Tel       | +86 186 1186 6087 +86 0755-85234769                                                           |
| ☑ Email      | marketing@tsingbuy.com                                                                        |
| Q Skype      | +86 186 1186 6087                                                                             |
|              | +86 186 1186 6087                                                                             |
|              | www.chinabakeware.com