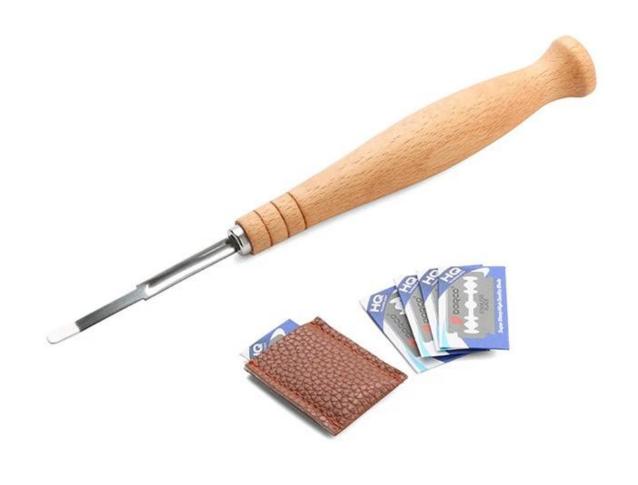

## Stainless Steel Dough whisk and Lame Bread Tool for Slashing

### Main of features stainless bread lame and Danish dough whsik

- made of high-quality wood and stainless steel, it is stable and firm, and is not easy to fall off;
- -Long anti slip handle, fit hand type, comfortable and durable, easy to operate;
- -Stainless steel coil is easy to be cleaned and deformed;
- -Custom logo on handle and custom packing box is available.

### **Product Images**

















blank blade







# Packing Box

33.6cm

### **Contact us**

| O Zoe Lee    | TSINGBUY INDUSTRY LIMITED FACTORY PLANET OEM & ODM - Bakeware and Customization               |
|--------------|-----------------------------------------------------------------------------------------------|
| Q∤ Tel       | +86 186 1186 6087 +86 0755-85234769                                                           |
| ☑ Email      | marketing@tsingbuy.com                                                                        |
| Q Skype      | +86 186 1186 6087                                                                             |
|              | +86 186 1186 6087                                                                             |
|              | www.chinabakeware.com