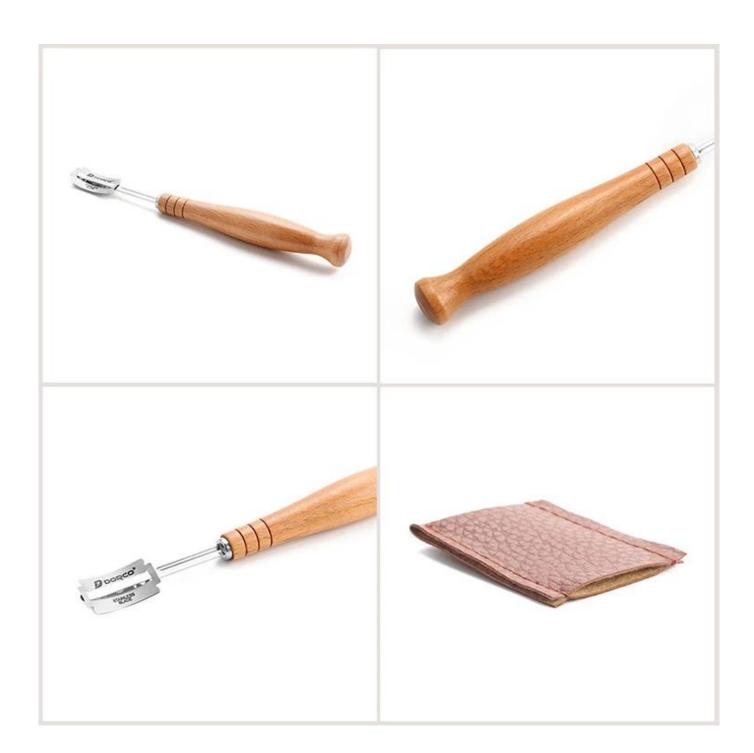

## Stainless Steel Dough whisk and Lame Bread Tool for Slashing

### Main of features stainless bread lame and Danish dough whsik

- made of high-quality wood and stainless steel, it is stable and firm, and is not easy to fall off;
- -Long anti slip handle, fit hand type, comfortable and durable, easy to operate;
- -Stainless steel coil is easy to be cleaned and deformed;
- -Custom logo on handle and custom packing box is available.

### **Product Images**

blank blade