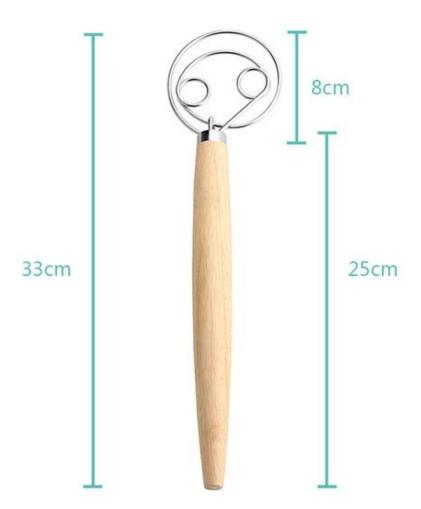

## Stainless Steel Dough whisk and Lame Bread Tool for Slashing

### Main of features stainless bread lame and Danish dough whsik

- made of high-quality wood and stainless steel, it is stable and firm, and is not easy to fall off;
- -Long anti slip handle, fit hand type, comfortable and durable, easy to operate;
- -Stainless steel coil is easy to be cleaned and deformed;
- -Custom logo on handle and custom packing box is available.

### **Product Images**

















blank blade







# Packing Box

33.6cm

### **Contact us**

| O Zoe Lee    | TSINGBUY INDUSTRY LIMITED FACTORY PLANET OEM & ODM - Bakeware and Customization               |
|--------------|-----------------------------------------------------------------------------------------------|
| Q∤ Tel       | +86 186 1186 6087 +86 0755-85234769                                                           |
| ☑ Email      | marketing@tsingbuy.com                                                                        |
| Q Skype      | +86 186 1186 6087                                                                             |
|              | +86 186 1186 6087                                                                             |
|              | www.chinabakeware.com