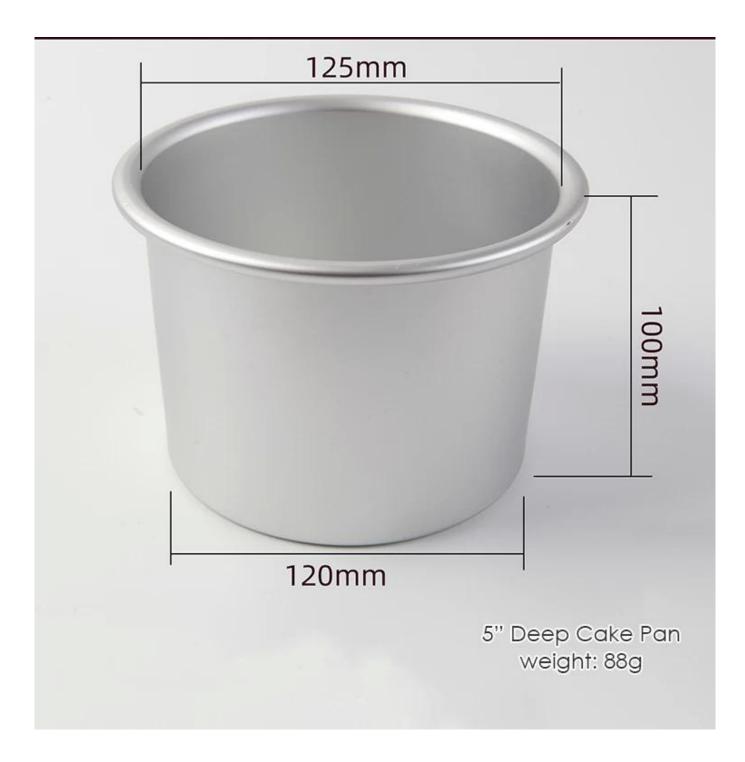

280 °C

- The body of the cake mold will not soften and the bottom will not sag after long-term use, more durable, long service life.

- During production process, the cake pan are with the protective film, reducing the scratch as far as possible.

professional **aluminum cake pan manufacturer** with 12+ years experience in manufacturing a nd exporting.

## Anodized surface treatment characteristics:

- 1. Chemical resistance --- alkali and acid resistance
- 2. No oxidation --- clean, hygienic, non-toxic and long service life
- 3. Hygiene --- meet the requirements of food safety standards
- 4. High strength, 9-11 degree hardness, strong and durable
- 5. The material is light and its specific gravity is only 1 / 3 of that of iron
- 6. Fast heat transfer, saving baking time and cost











6" Deep Cake Pan weight: 180g











## Contact us

| O Zoe Lee  | TSINGBUY INDUSTRY LIMITED FACTORY PLANET<br>OEM & ODM - Bakeware and Customization               |
|------------|--------------------------------------------------------------------------------------------------|
| Q Tel      | +86 186 1186 6087 +86 0755-85234769                                                              |
| 🖾 Email    | marketing@tsingbuy.com                                                                           |
| 🗣 Skype    | +86 186 1186 6087                                                                                |
| 💬 Whatsapp | +86 186 1186 6087                                                                                |
| 🕋 Web      | www.chinabakeware.com