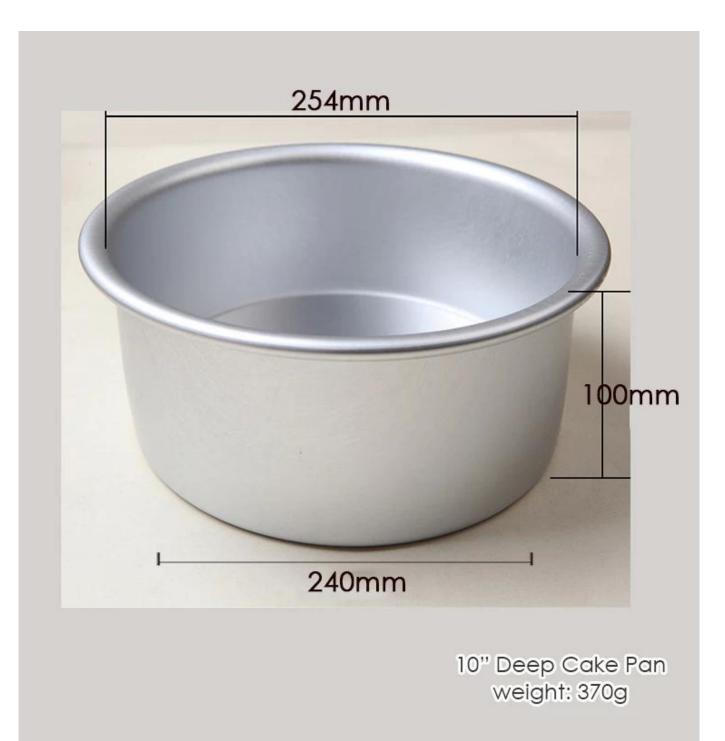

not soften and the bottom will not sag after long-term use, more durable, long service life.

- During production process, the cake pan are with the protective film, reducing the scratch as far as possible.

professional **aluminum cake pan manufacturer** with 12+ years experience in manufacturing a nd exporting.

## Anodized surface treatment characteristics:

- 1. Chemical resistance --- alkali and acid resistance
- 2. No oxidation --- clean, hygienic, non-toxic and long service life
- 3. Hygiene --- meet the requirements of food safety standards
- 4. High strength, 9-11 degree hardness, strong and durable
- 5. The material is light and its specific gravity is only 1 / 3 of that of iron
- 6. Fast heat transfer, saving baking time and cost











6" Deep Cake Pan weight: 180g











## Contact us

| O Zoe Lee  | TSINGBUY INDUSTRY LIMITED FACTORY PLANET<br>OEM & ODM - Bakeware and Customization               |
|------------|--------------------------------------------------------------------------------------------------|
| Q Tel      | +86 186 1186 6087 +86 0755-85234769                                                              |
| 🖾 Email    | marketing@tsingbuy.com                                                                           |
| 🗣 Skype    | +86 186 1186 6087                                                                                |
| 💬 Whatsapp | +86 186 1186 6087                                                                                |
| 🕋 Web      | www.chinabakeware.com