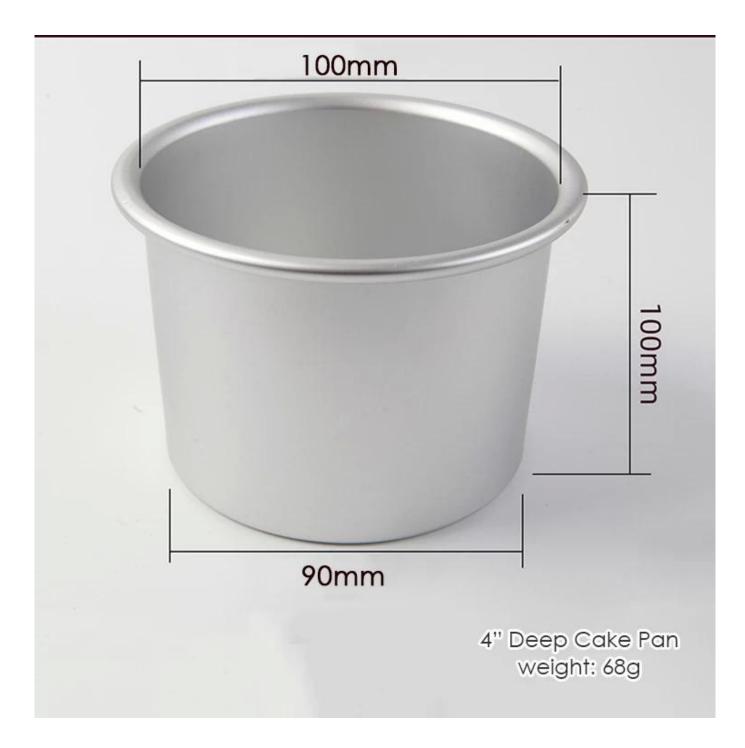

at 280 °C

- The body of the cake mold will not soften and the bottom will not sag after long-term use, more durable, long service life.

- During production process, the cake pan are with the protective film, reducing the scratch as far as possible.

professional **aluminum cake pan manufacturer** with 12+ years experience in manufacturing a nd exporting.

## Anodized surface treatment characteristics:

- 1. Chemical resistance --- alkali and acid resistance
- 2. No oxidation --- clean, hygienic, non-toxic and long service life
- 3. Hygiene --- meet the requirements of food safety standards
- 4. High strength, 9-11 degree hardness, strong and durable
- 5. The material is light and its specific gravity is only 1 / 3 of that of iron
- 6. Fast heat transfer, saving baking time and cost











6" Deep Cake Pan weight: 180g











## Contact us

| O Zoe Lee  | TSINGBUY INDUSTRY LIMITED FACTORY PLANET<br>OEM & ODM - Bakeware and Customization               |
|------------|--------------------------------------------------------------------------------------------------|
| Q Tel      | +86 186 1186 6087 +86 0755-85234769                                                              |
| 🖾 Email    | marketing@tsingbuy.com                                                                           |
| 🗣 Skype    | +86 186 1186 6087                                                                                |
| 💬 Whatsapp | +86 186 1186 6087                                                                                |
| 🕋 Web      | www.chinabakeware.com