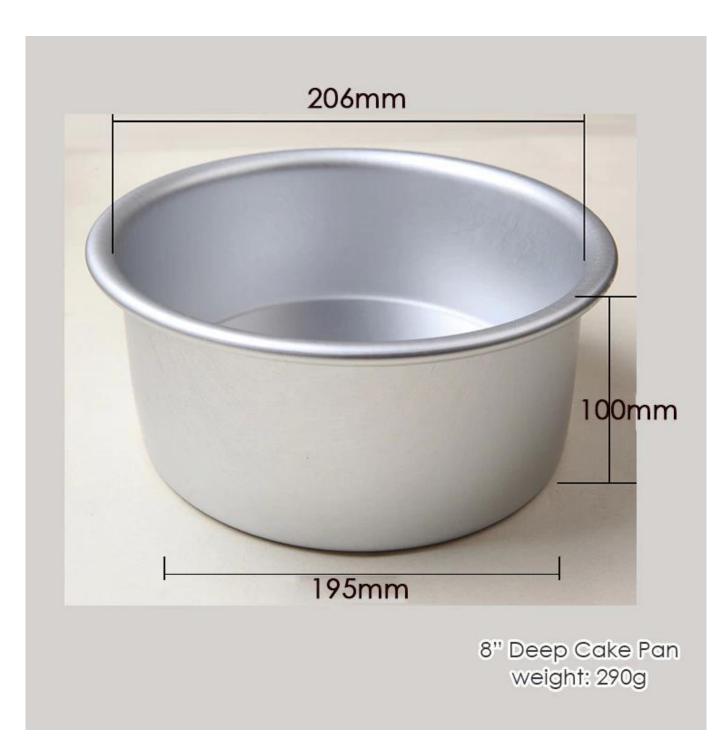

will not soften and the bottom will not sag after long-term use, more durable, long service life.

- During production process, the cake pan are with the protective film, reducing the scratch as far as possible.

professional **aluminum cake pan manufacturer** with 12+ years experience in manufacturing a nd exporting.

## Anodized surface treatment characteristics:

- 1. Chemical resistance --- alkali and acid resistance
- 2. No oxidation --- clean, hygienic, non-toxic and long service life
- 3. Hygiene --- meet the requirements of food safety standards
- 4. High strength, 9-11 degree hardness, strong and durable
- 5. The material is light and its specific gravity is only 1 / 3 of that of iron
- 6. Fast heat transfer, saving baking time and cost











6" Deep Cake Pan weight: 180g











## Contact us

| O Zoe Lee  | TSINGBUY INDUSTRY LIMITED FACTORY PLANET<br>OEM & ODM - Bakeware and Customization               |
|------------|--------------------------------------------------------------------------------------------------|
| Q Tel      | +86 186 1186 6087 +86 0755-85234769                                                              |
| 🖾 Email    | marketing@tsingbuy.com                                                                           |
| 🗣 Skype    | +86 186 1186 6087                                                                                |
| 💬 Whatsapp | +86 186 1186 6087                                                                                |
| 🕋 Web      | www.chinabakeware.com