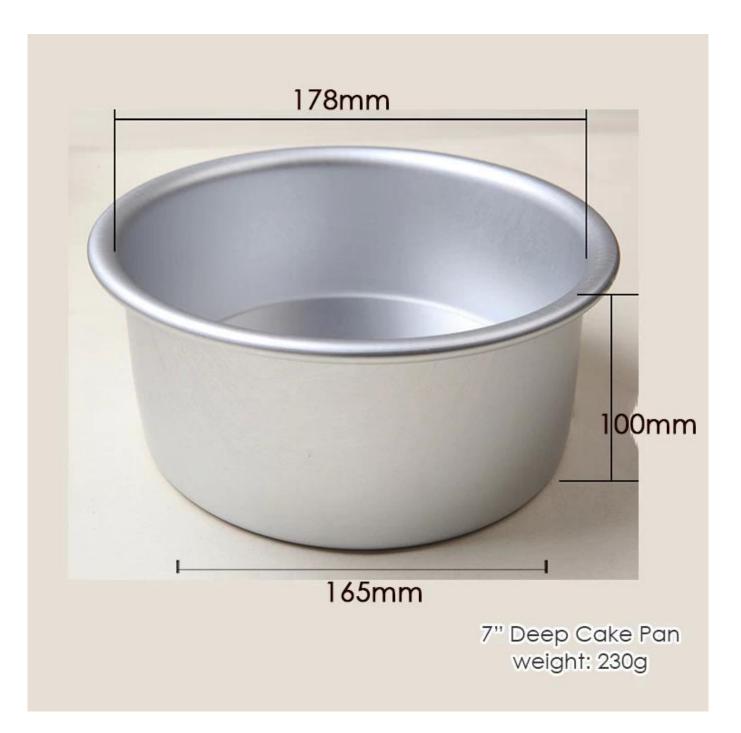

d will not soften and the bottom will not sag after long-term use, more durable, long service life.

- During production process, the cake pan are with the protective film, reducing the scratch as far as possible.

professional **aluminum cake pan manufacturer** with 12+ years experience in manufacturing a nd exporting.

## Anodized surface treatment characteristics:

- 1. Chemical resistance --- alkali and acid resistance
- 2. No oxidation --- clean, hygienic, non-toxic and long service life
- 3. Hygiene --- meet the requirements of food safety standards
- 4. High strength, 9-11 degree hardness, strong and durable
- 5. The material is light and its specific gravity is only 1 / 3 of that of iron
- 6. Fast heat transfer, saving baking time and cost











6" Deep Cake Pan weight: 180g











## Contact us

| O Zoe Lee  | TSINGBUY INDUSTRY LIMITED FACTORY PLANET<br>OEM & ODM - Bakeware and Customization               |
|------------|--------------------------------------------------------------------------------------------------|
| Q Tel      | +86 186 1186 6087 +86 0755-85234769                                                              |
| 🖾 Email    | marketing@tsingbuy.com                                                                           |
| 🗣 Skype    | +86 186 1186 6087                                                                                |
| 💬 Whatsapp | +86 186 1186 6087                                                                                |
| 🕋 Web      | www.chinabakeware.com