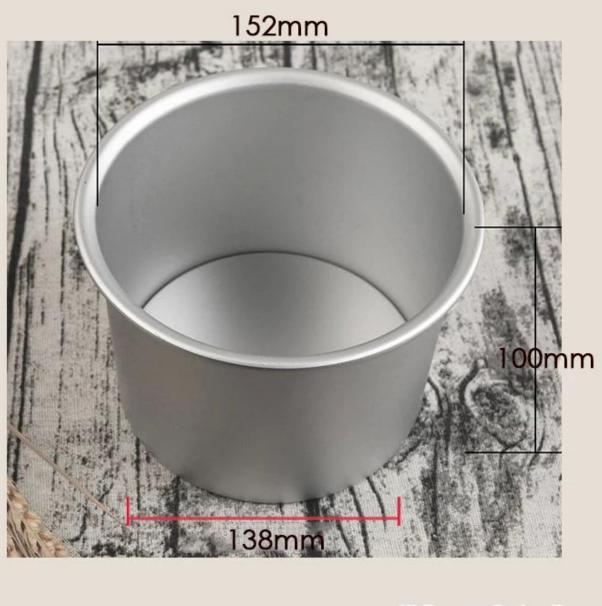

80 °C

- The body of the cake mold will not soften and the bottom will not sag after long-term use, more durable, long service life.

- During production process, the cake pan are with the protective film, reducing the scratch as far as possible.

professional **aluminum cake pan manufacturer** with 12+ years experience in manufacturing a nd exporting.

## Anodized surface treatment characteristics:

- 1. Chemical resistance --- alkali and acid resistance
- 2. No oxidation --- clean, hygienic, non-toxic and long service life
- 3. Hygiene --- meet the requirements of food safety standards
- 4. High strength, 9-11 degree hardness, strong and durable
- 5. The material is light and its specific gravity is only 1 / 3 of that of iron
- 6. Fast heat transfer, saving baking time and cost











6" Deep Cake Pan weight: 180g











## Contact us

| O Zoe Lee  | TSINGBUY INDUSTRY LIMITED FACTORY PLANET<br>OEM & ODM - Bakeware and Customization               |
|------------|--------------------------------------------------------------------------------------------------|
| Q Tel      | +86 186 1186 6087 +86 0755-85234769                                                              |
| 🖾 Email    | marketing@tsingbuy.com                                                                           |
| 🗣 Skype    | +86 186 1186 6087                                                                                |
| 💬 Whatsapp | +86 186 1186 6087                                                                                |
| 🕋 Web      | www.chinabakeware.com