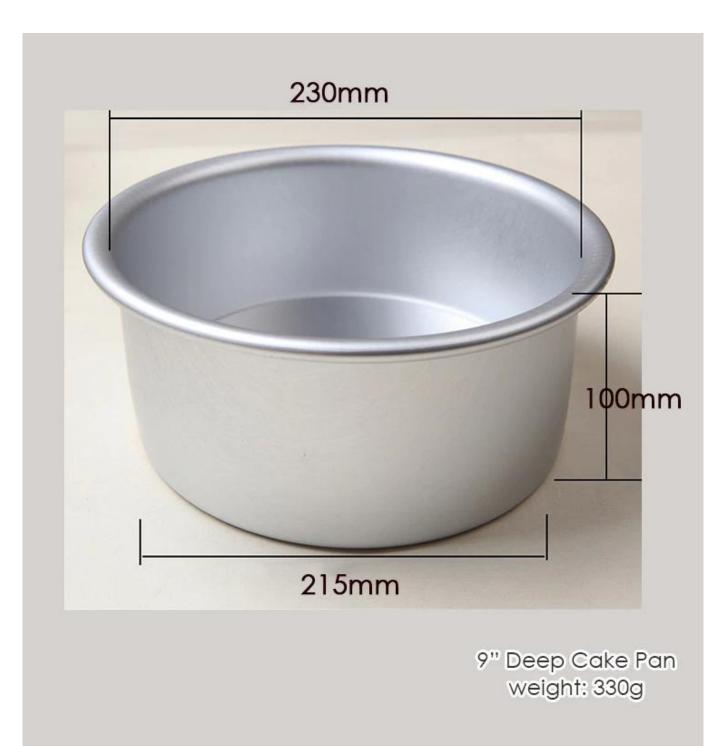

ll not soften and the bottom will not sag after long-term use, more durable, long service life.

- During production process, the cake pan are with the protective film, reducing the scratch as far as possible.

professional **aluminum cake pan manufacturer** with 12+ years experience in manufacturing a nd exporting.

## Anodized surface treatment characteristics:

- 1. Chemical resistance --- alkali and acid resistance
- 2. No oxidation --- clean, hygienic, non-toxic and long service life
- 3. Hygiene --- meet the requirements of food safety standards
- 4. High strength, 9-11 degree hardness, strong and durable
- 5. The material is light and its specific gravity is only 1 / 3 of that of iron
- 6. Fast heat transfer, saving baking time and cost











6" Deep Cake Pan weight: 180g











## Contact us

| O Zoe Lee  | TSINGBUY INDUSTRY LIMITED FACTORY PLANET<br>OEM & ODM - Bakeware and Customization               |
|------------|--------------------------------------------------------------------------------------------------|
| Q Tel      | +86 186 1186 6087 +86 0755-85234769                                                              |
| 🖾 Email    | marketing@tsingbuy.com                                                                           |
| 🗣 Skype    | +86 186 1186 6087                                                                                |
| 💬 Whatsapp | +86 186 1186 6087                                                                                |
| 🕋 Web      | www.chinabakeware.com