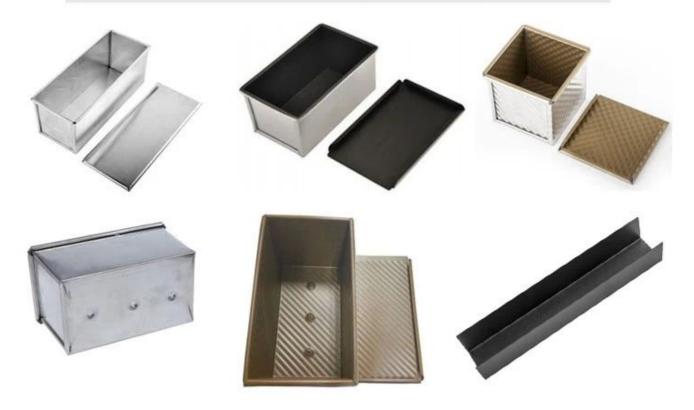

### More pictures of customized alusteel 5 strap loaf pan

#### Main features of customized alusteel 5 strap loaf pan

- 1. Original design and customized size to meet individual requirements.
- 2. High-qualified material and handcraft for perfect and durable performance.
- 3. Alusteel material that will never rust, even heat conductivity and not over baked for corners.
- 4. Non-stick teflon coated surface for easier cleanup and easier bread release.
- 5. Tsingbuy is rich in customization experience as a **strap loaf pan supplier** who has engeged in bakeware industry for more than 12 years, supplying design chart, production and exporting for international clients.