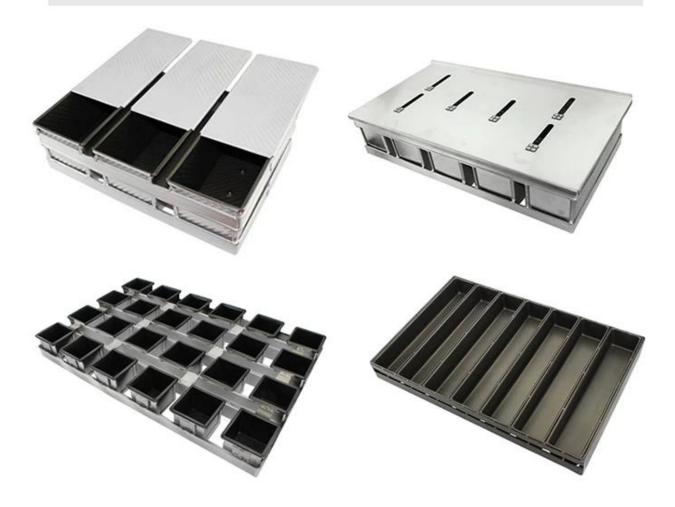

## More loaf pan patterns for your information

Tsingbuy has been providing professional customization bakeware for international customers. And <u>customized strap loaf</u> pan is one of the largest business series. Here are more popular customized strap loaf pan from Tsingbuy that you may be interested. If you you want to customized a strap loaf pan, please refer to the following pictures and tell us your required key parameters.

# **More Customzied Strap Loaf Pans from Tsingbuy**