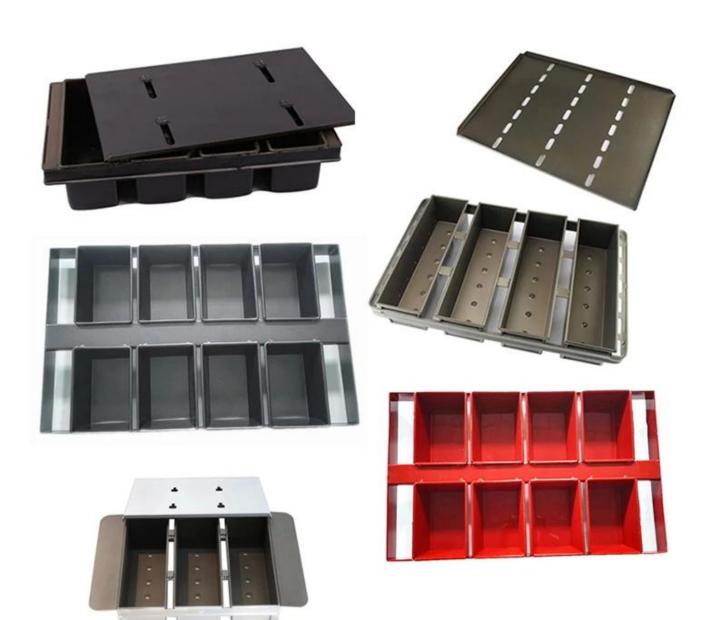

## More loaf pan patterns for your information

Tsingbuy has been providing professional customization bakeware for international customers. And <u>customized strap loaf</u> pan is one of the largest business series. Here are more popular customized strap loaf pan from Tsingbuy that you may be interested. If you you want to customized a strap loaf pan, please refer to the following pictures and tell us your required key parameters.

# **More Customzied Strap Loaf Pans from Tsingbuy**