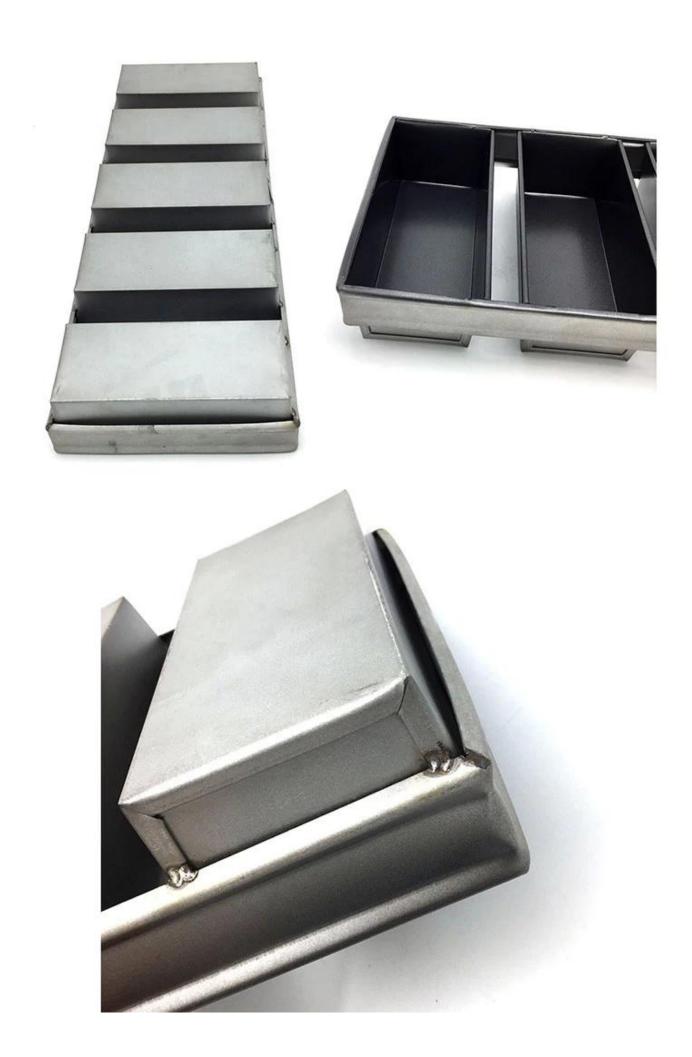

# Customized Alusteel 5 Strap Loaf Pan

#### Main features of customized alusteel 5 strap loaf pan

- 1. Original design and customized size to meet individual requirements.
- 2. High-qualified material and handcraft for perfect and durable performance.
- 3. Alusteel material that will never rust, even heat conductivity and not over baked for corners.
- 4. Non-stick teflon coated surface for easier cleanup and easier bread release.
- 5. Tsingbuy is rich in customization experience as a **strap loaf pan supplier** who has engeged in bakeware industry for more than 12 years, supplying design chart, production and exporting for international clients.

### More pictures of customized alusteel 5 strap loaf pan





## More loaf pan patterns for your information

Tsingbuy has been providing professional customization bakeware for international customers. And <u>customized strap loaf</u> pan is one of the largest business series. Here are more popular customized strap loaf pan from Tsingbuy that you may be interested. If you you want to customized a strap loaf pan, please refer to the following pictures and tell us your required key parameters.

# **More Customzied Strap Loaf Pans from Tsingbuy**





# customized single loaf pan





## **Factory pictures and customization service**

We are experienced in offering **loaf man custom manufacturing**, with factory capacity of 10000pcs of strap loaf pan, 200000pcs of single loaf pan.







**Loaf Pan**Tsingbuy Industry Limited



# **Contact us**

| O