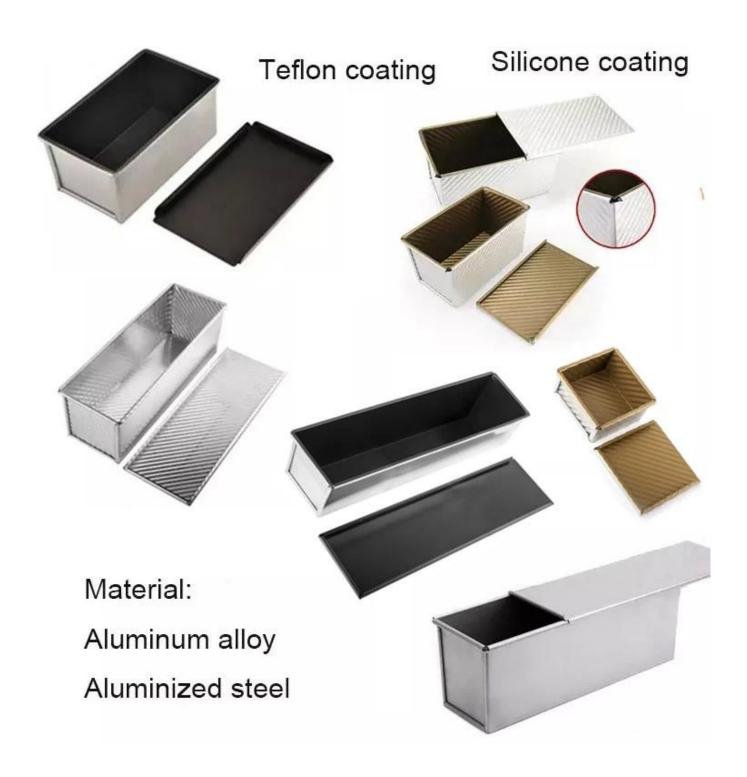

## More loaf pan patterns for your information

Tsingbuy has been providing professional customization bakeware for international customers. And <u>customized strap loaf</u> pan is one of the largest business series. Here are more popular customized strap loaf pan from Tsingbuy that you may be interested. If you you want to customized a strap loaf pan, please refer to the following pictures and tell us your required key parameters.

# **More Customzied Strap Loaf Pans from Tsingbuy**