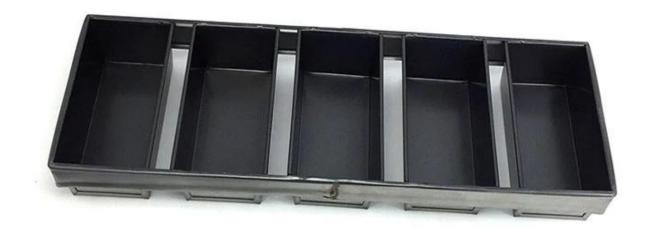

# Customized Alusteel 5 Strap Loaf Pan

#### Main features of customized alusteel 5 strap loaf pan

- 1. Original design and customized size to meet individual requirements.
- 2. High-qualified material and handcraft for perfect and durable performance.
- 3. Alusteel material that will never rust, even heat conductivity and not over baked for corners.
- 4. Non-stick teflon coated surface for easier cleanup and easier bread release.
- 5. Tsingbuy is rich in customization experience as a **strap loaf pan supplier** who has engeged in bakeware industry for more than 12 years, supplying design chart, production and exporting for international clients.