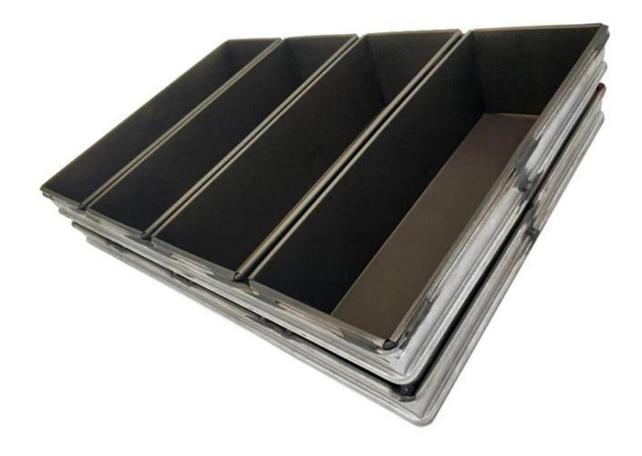

# Customized 4 Strap Loaf Pan

### Main features of customized 4 strap loaf pan

- 1. Original design and customized size to meet individual requirements.
- 2. High-qualified material and handcraft for perfect and durable performance.
- 3. Alusteel material that will never rust, even heat conductivity and not over baked for corners.
- 4. Non-stick teflon coated surface for easier cleanup and easier bread release.
- 5. Tsingbuy is rich in customization experience as a **strap loaf pan manufcaturer** who has engeged in bakeware industry for more than 12 years.