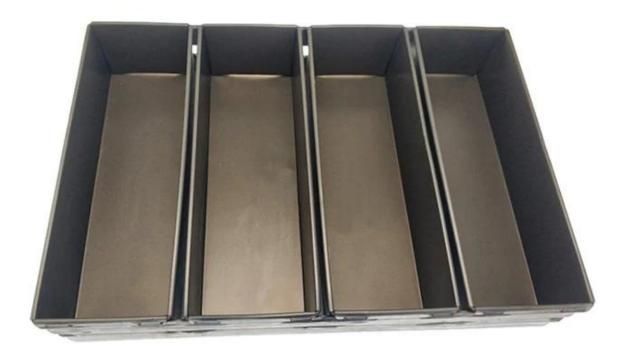

# Customized 4 Strap Loaf Pan

### Main features of customized 4 strap loaf pan

- 1. Original design and customized size to meet individual requirements.
- 2. High-qualified material and handcraft for perfect and durable performance.
- 3. Alusteel material that will never rust, even heat conductivity and not over baked for corners.
- 4. Non-stick teflon coated surface for easier cleanup and easier bread release.
- 5. Tsingbuy is rich in customization experience as a **strap loaf pan manufcaturer** who has engeged in bakeware industry for more than 12 years.