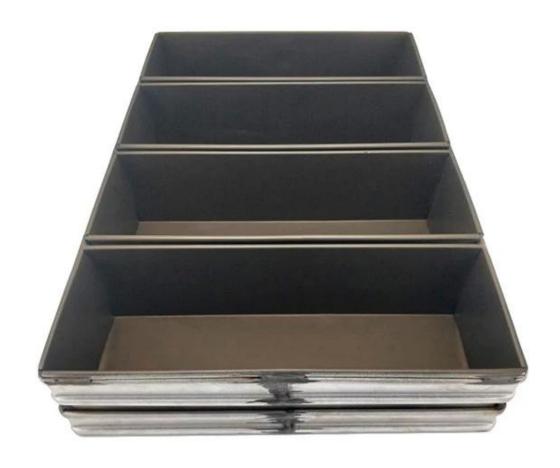

# Customized 4 Strap Loaf Pan

### Main features of customized 4 strap loaf pan

- 1. Original design and customized size to meet individual requirements.
- 2. High-qualified material and handcraft for perfect and durable performance.
- 3. Alusteel material that will never rust, even heat conductivity and not over baked for corners.
- 4. Non-stick teflon coated surface for easier cleanup and easier bread release.
- 5. Tsingbuy is rich in customization experience as a **strap loaf pan manufcaturer** who has engeged in bakeware industry for more than 12 years.