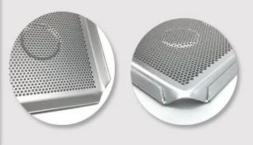

### Main features of 15-unit nonstick hamburger baking pan

- made of 0.4/0.8mm thick aluminized steel, the best thickness between balance of durability and excellent heat conductivity for better baking efficiency.
- came out by high precision and high density machinery production, in exquisite workmanship, high quality and a best durability.
- custom size for pans is available, adapt to the needs of customers and food factory lines.
- diamond quality of non-stick coating, safe to directly contact food.
- Professional <u>hamburger pan manufacturer</u> with over 12 years experiences and thousands of successful cases for customers from 50+ countries all over the world.

# Product images of 15-unit nonstick hamburger baking pan / large muffin baking tray

More types of shaped cupcake pans

For your information, here are more types of multi-mould baking tray from Tsingbuy large muffin pan supplier. If you are in the market for such baking pans, please do not hesitate to come to us.