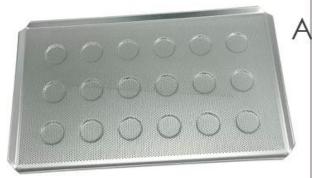

### Main features of 15-unit nonstick hamburger baking pan

- made of 0.4/0.8mm thick aluminized steel, the best thickness between balance of durability and excellent heat conductivity for better baking efficiency.
- came out by high precision and high density machinery production, in exquisite workmanship, high quality and a best durability.
- custom size for pans is available, adapt to the needs of customers and food factory lines.
- diamond quality of non-stick coating, safe to directly contact food.
- Professional <u>hamburger pan manufacturer</u> with over 12 years experiences and thousands of successful cases for customers from 50+ countries all over the world.

# Product images of 15-unit nonstick hamburger baking pan / large muffin baking tray

More types of shaped cupcake pans

For your information, here are more types of multi-mould baking tray from Tsingbuy large muffin pan supplier. If you are in the market for such baking pans, please do not hesitate to come to us.