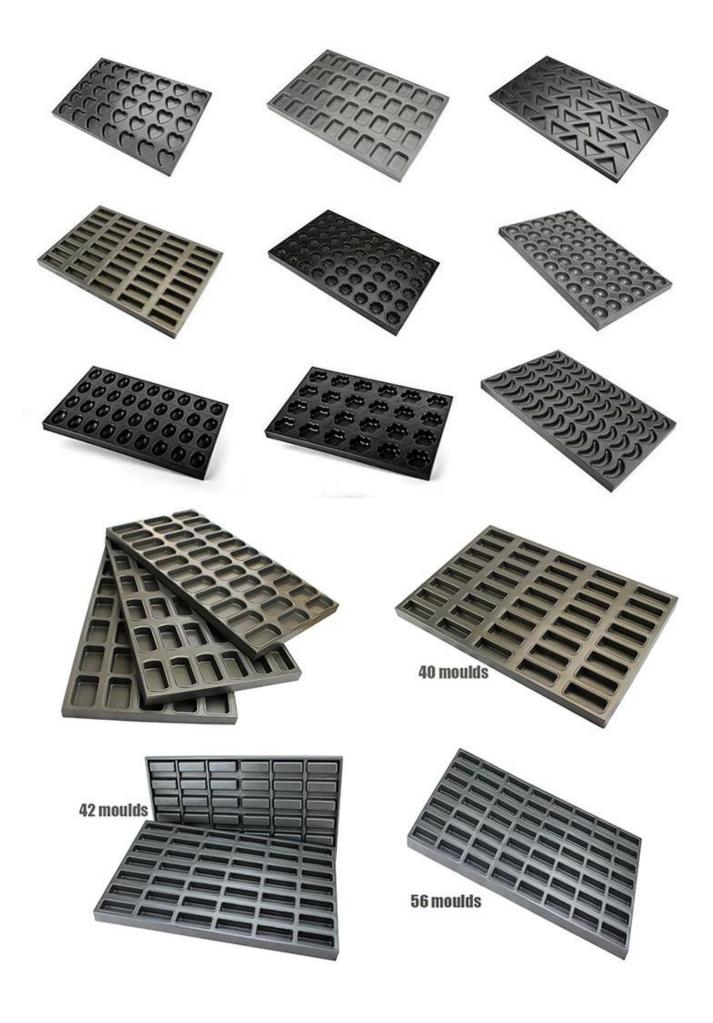

# Product images of 15-unit nonstick hamburger baking pan / large muffin baking tray

More types of shaped cupcake pans

For your information, here are more types of multi-mould baking tray from Tsingbuy large muffin pan supplier. If you are in the market for such baking pans, please do not hesitate to come to us.

## Non-stick muffin tray factory pictures and showing room

sheet pan Drying pan

Multi-Mold Baking Tray