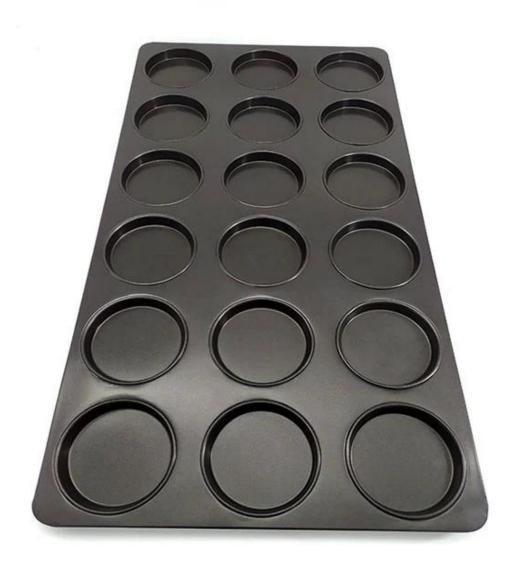

## Custom Nonstick Hamburger Baking Pan

### Main features of 15-unit nonstick hamburger baking pan

- made of 0.4/0.8mm thick aluminized steel, the best thickness between balance of durability and excellent heat conductivity for better baking efficiency.
- came out by high precision and high density machinery production, in exquisite workmanship, high quality and a best durability.
- custom size for pans is available, adapt to the needs of customers and food factory lines.
- diamond quality of non-stick coating, safe to directly contact food.
- Professional <u>hamburger pan manufacturer</u> with over 12 years experiences and thousands of successful cases for customers from 50+ countries all over the world.

# Product images of 15-unit nonstick hamburger baking pan / large muffin baking tray

More types of shaped cupcake pans

For your information, here are more types of multi-mould baking tray from Tsingbuy large muffin pan supplier. If you are in the market for such baking pans, please do not hesitate to come to us.