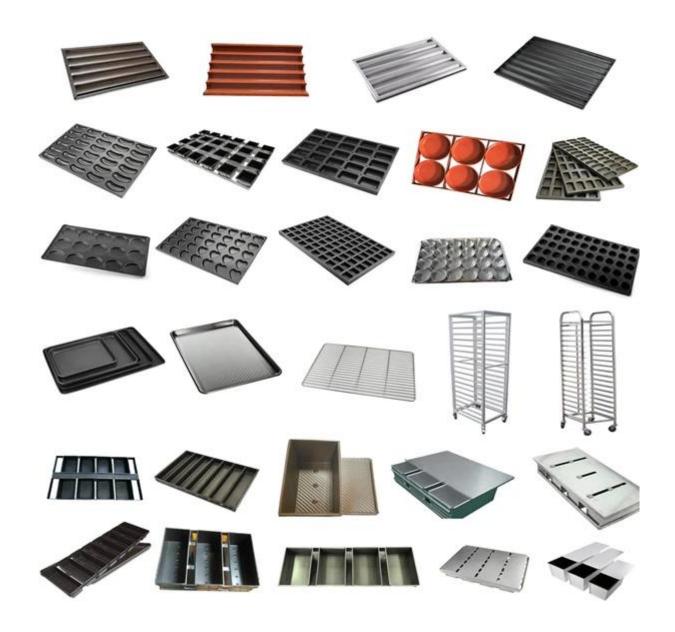

# Product images of 15-unit nonstick hamburger baking pan / large muffin baking tray

More types of shaped cupcake pans

For your information, here are more types of multi-mould baking tray from Tsingbuy large muffin pan supplier. If you are in the market for such baking pans, please do not hesitate to come to us.

## **Integrated Machine Stamp Pans**

Hot Dog Bun Pan

Aluminum Tart Tray

Perforated Oval Bread Pan