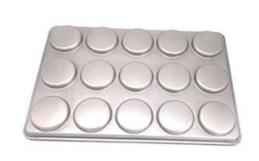

### Main features of 15-unit nonstick hamburger baking pan

- made of 0.4/0.8mm thick aluminized steel, the best thickness between balance of durability and excellent heat conductivity for better baking efficiency.
- came out by high precision and high density machinery production, in exquisite workmanship, high quality and a best durability.
- custom size for pans is available, adapt to the needs of customers and food factory lines.
- diamond quality of non-stick coating, safe to directly contact food.
- Professional <u>hamburger pan manufacturer</u> with over 12 years experiences and thousands of successful cases for customers from 50+ countries all over the world.

# Product images of 15-unit nonstick hamburger baking pan / large muffin baking tray

More types of shaped cupcake pans

For your information, here are more types of multi-mould baking tray from Tsingbuy large muffin pan supplier. If you are in the market for such baking pans, please do not hesitate to come to us.