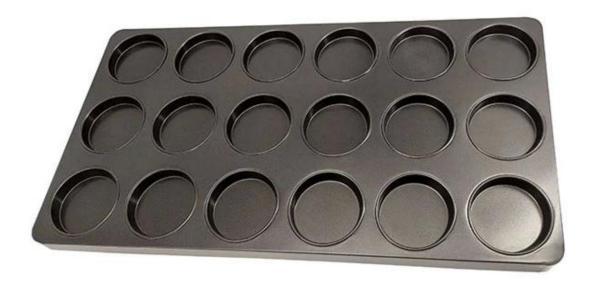

## Custom Nonstick Hamburger Baking Pan

### Main features of 15-unit nonstick hamburger baking pan

- made of 0.4/0.8mm thick aluminized steel, the best thickness between balance of durability and excellent heat conductivity for better baking efficiency.
- came out by high precision and high density machinery production, in exquisite workmanship, high quality and a best durability.
- custom size for pans is available, adapt to the needs of customers and food factory lines.
- diamond quality of non-stick coating, safe to directly contact food.
- Professional <u>hamburger pan manufacturer</u> with over 12 years experiences and thousands of successful cases for customers from 50+ countries all over the world.

# Product images of 15-unit nonstick hamburger baking pan / large muffin baking tray

More types of shaped cupcake pans

For your information, here are more types of multi-mould baking tray from Tsingbuy large muffin pan supplier. If you are in the market for such baking pans, please do not hesitate to come to us.