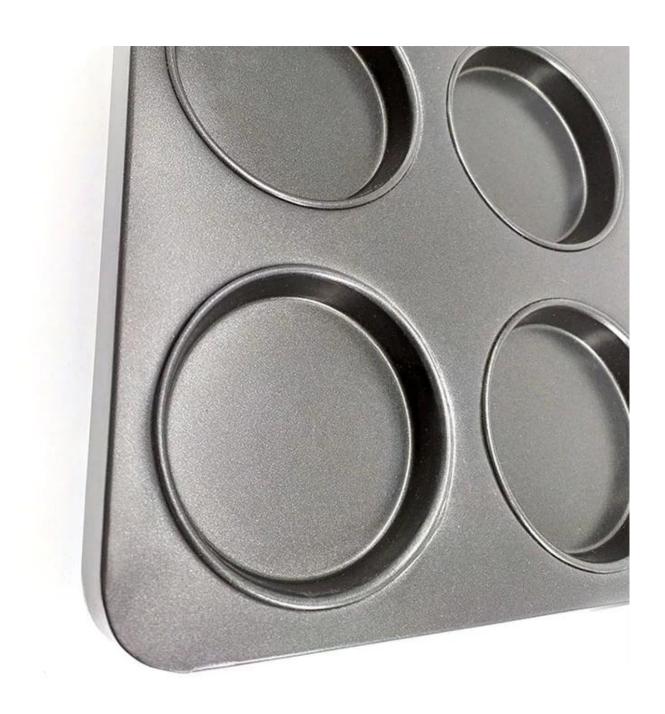

### Main features of 15-unit nonstick hamburger baking pan

- made of 0.4/0.8mm thick aluminized steel, the best thickness between balance of durability and excellent heat conductivity for better baking efficiency.
- came out by high precision and high density machinery production, in exquisite workmanship, high quality and a best durability.
- custom size for pans is available, adapt to the needs of customers and food factory lines.
- diamond quality of non-stick coating, safe to directly contact food.
- Professional <u>hamburger pan manufacturer</u> with over 12 years experiences and thousands of successful cases for customers from 50+ countries all over the world.

# Product images of 15-unit nonstick hamburger baking pan / large muffin baking tray

More types of shaped cupcake pans

For your information, here are more types of multi-mould baking tray from Tsingbuy large muffin pan supplier. If you are in the market for such baking pans, please do not hesitate to come to us.