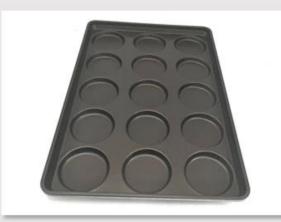

### Main features of 15-unit nonstick hamburger baking pan

- made of 0.4/0.8mm thick aluminized steel, the best thickness between balance of durability and excellent heat conductivity for better baking efficiency.
- came out by high precision and high density machinery production, in exquisite workmanship, high quality and a best durability.
- custom size for pans is available, adapt to the needs of customers and food factory lines.
- diamond quality of non-stick coating, safe to directly contact food.
- Professional <u>hamburger pan manufacturer</u> with over 12 years experiences and thousands of successful cases for customers from 50+ countries all over the world.

# Product images of 15-unit nonstick hamburger baking pan / large muffin baking tray

More types of shaped cupcake pans

For your information, here are more types of multi-mould baking tray from Tsingbuy large muffin pan supplier. If you are in the market for such baking pans, please do not hesitate to come to us.