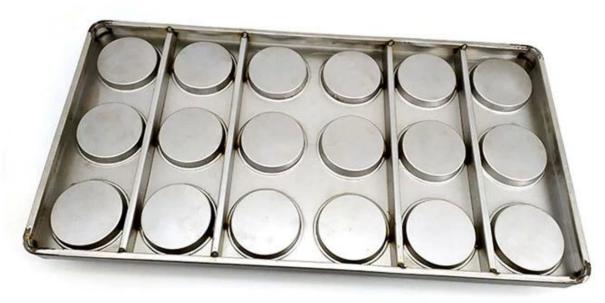

## Custom Nonstick Hamburger Baking Pan

### Main features of 15-unit nonstick hamburger baking pan

- made of 0.4/0.8mm thick aluminized steel, the best thickness between balance of durability and excellent heat conductivity for better baking efficiency.
- came out by high precision and high density machinery production, in exquisite workmanship, high quality and a best durability.
- custom size for pans is available, adapt to the needs of customers and food factory lines.
- diamond quality of non-stick coating, safe to directly contact food.
- Professional <u>hamburger pan manufacturer</u> with over 12 years experiences and thousands of successful cases for customers from 50+ countries all over the world.

# Product images of 15-unit nonstick hamburger baking pan / large muffin baking tray

More types of shaped cupcake pans

For your information, here are more types of multi-mould baking tray from Tsingbuy large muffin pan supplier. If you are in the market for such baking pans, please do not hesitate to come to us.