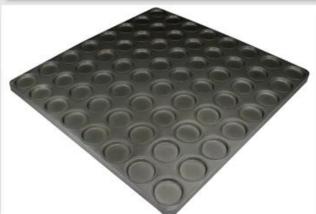

### Product images of 12-unit nonstick hamburger baking pan

More types of shaped cupcake pans

For your information, here are more types of multi-mould baking tray from Tsingbuy 12 units burger pan supplier. If you are in the market for such baking pans, please do not hesitate to come to us.

# Buckled Multi-mould Baking Pan Industry Cupcake Tray