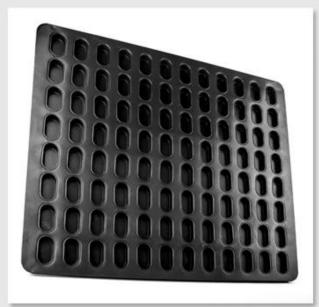

### Product images of 12-unit nonstick hamburger baking pan

More types of shaped cupcake pans

For your information, here are more types of multi-mould baking tray from Tsingbuy 12 units burger pan supplier. If you are in the market for such baking pans, please do not hesitate to come to us.

# Buckled Multi-mould Baking Pan Industry Cupcake Tray