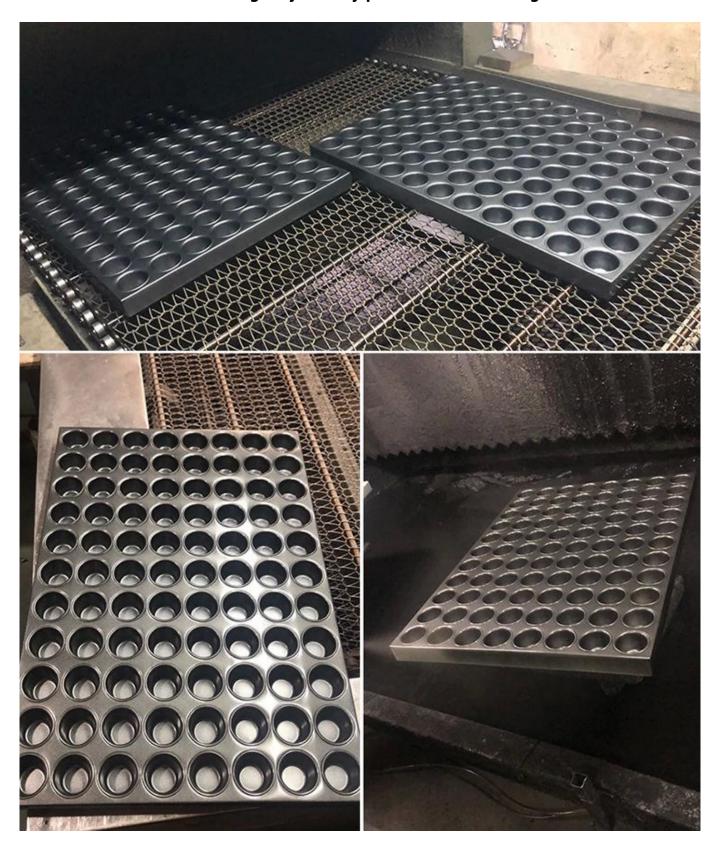

# Large Multi-mould Pans 800\*800mm, 400\*720mm

Non-stick multi-mould baking tray factory pictures and showing room

sheet pan Drying pan

Multi-Mold Baking Tray