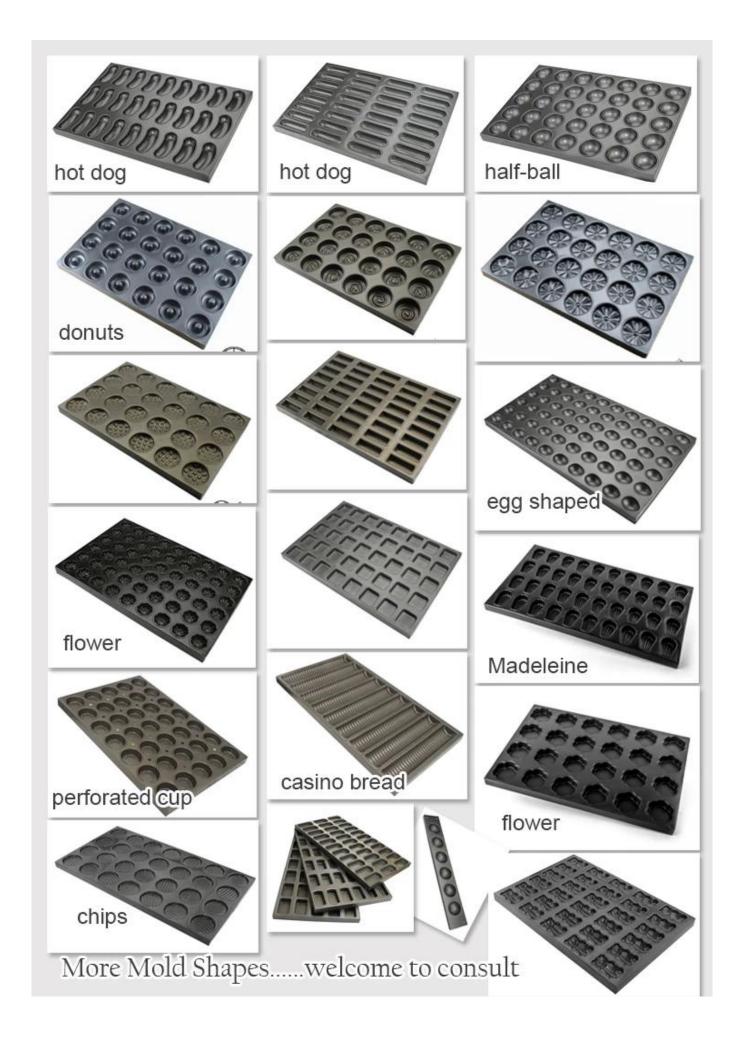

### Product images of 12-unit nonstick hamburger baking pan

More types of shaped cupcake pans

For your information, here are more types of multi-mould baking tray from Tsingbuy 12 units burger pan supplier. If you are in the market for such baking pans, please do not hesitate to come to us.