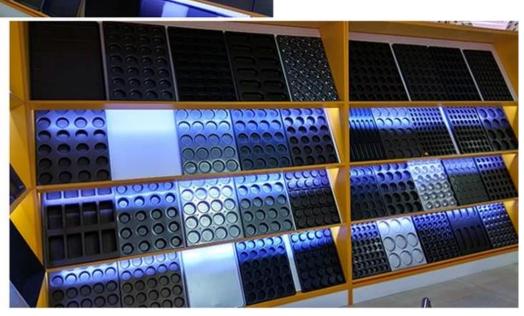

### Product images of 12-unit nonstick hamburger baking pan

More types of shaped cupcake pans

For your information, here are more types of multi-mould baking tray from Tsingbuy 12 units burger pan supplier. If you are in the market for such baking pans, please do not hesitate to come to us.

# Large Multi-mould Pans 800\*800mm, 400\*720mm

Non-stick multi-mould baking tray factory pictures and showing room

sheet pan Drying pan

Multi-Mold Baking Tray