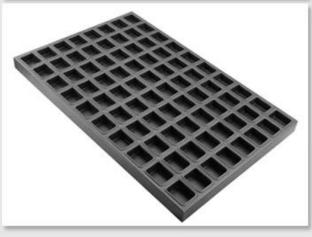

### Product images of 12-unit nonstick hamburger baking pan

More types of shaped cupcake pans

For your information, here are more types of multi-mould baking tray from Tsingbuy 12 units burger pan supplier. If you are in the market for such baking pans, please do not hesitate to come to us.

# Buckled Multi-mould Baking Pan Industry Cupcake Tray