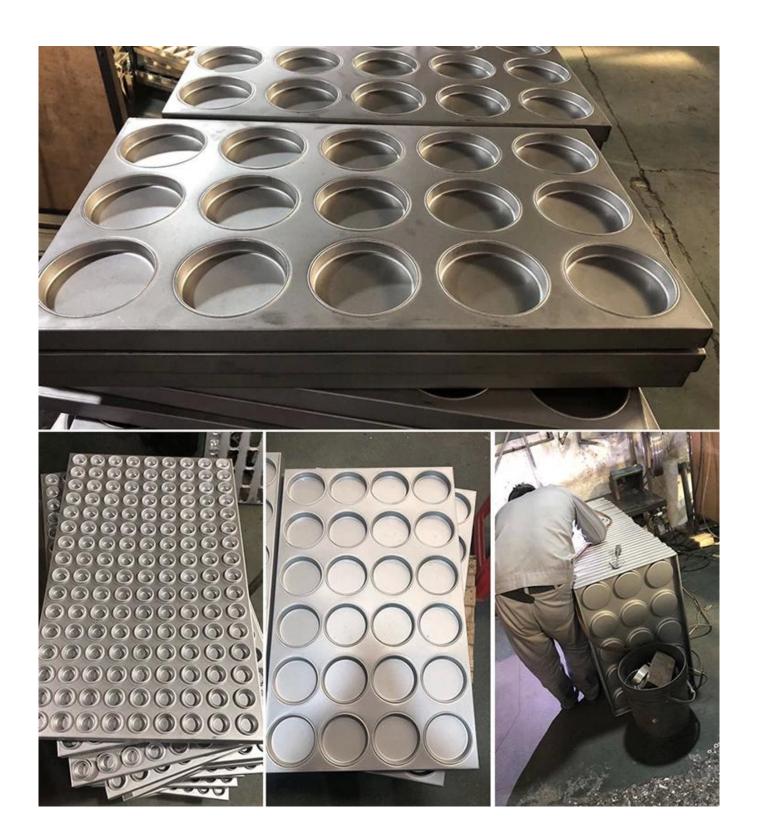

# Large Multi-mould Pans 800\*800mm, 400\*720mm

Non-stick multi-mould baking tray factory pictures and showing room

sheet pan Drying pan

Multi-Mold Baking Tray