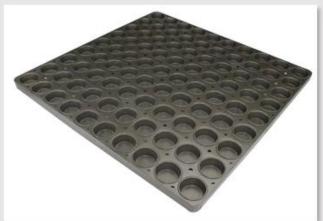

### Product images of 12-unit nonstick hamburger baking pan

More types of shaped cupcake pans

For your information, here are more types of multi-mould baking tray from Tsingbuy 12 units burger pan supplier. If you are in the market for such baking pans, please do not hesitate to come to us.

# Buckled Multi-mould Baking Pan Industry Cupcake Tray