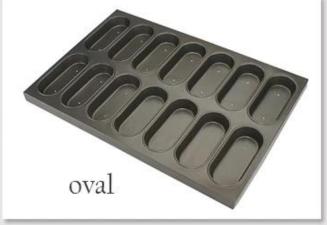

### Product images of 12-unit nonstick hamburger baking pan

More types of shaped cupcake pans

For your information, here are more types of multi-mould baking tray from Tsingbuy 12 units burger pan supplier. If you are in the market for such baking pans, please do not hesitate to come to us.