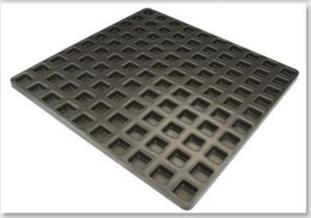

### Product images of 12-unit nonstick hamburger baking pan

More types of shaped cupcake pans

For your information, here are more types of multi-mould baking tray from Tsingbuy 12 units burger pan supplier. If you are in the market for such baking pans, please do not hesitate to come to us.

# Buckled Multi-mould Baking Pan Industry Cupcake Tray