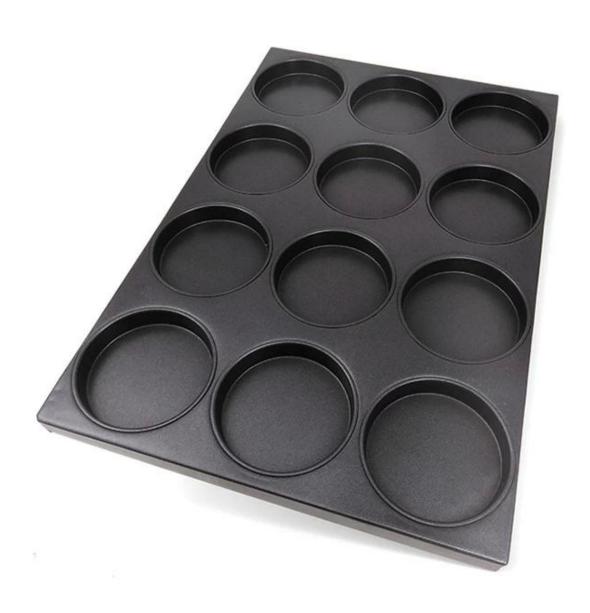

## Custom Nonstick 12-unit Hamburger Pan

### Main features of 12-unit nonstick hamburger baking pan

- made of 0.4/0.8mm thick aluminized steel, the best thickness between balance of durability and excellent heat conductivity for better baking efficiency.
- came out by high precision and high density machinery production, in exquisite workmanship, high quality and a best durability.
- custom size for pans is available, adapt to the needs of customers and food factory lines.
- diamond quality of non-stick coating, safe to directly contact food.
- Professional <u>hamburger pan manufacturer</u> with over 12 years experiences and thousands of successful cases for customers from 50+ countries all over the world.