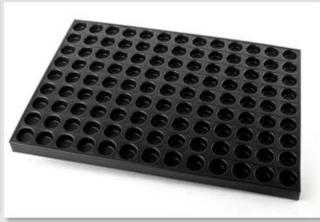

### Product images of 12-unit nonstick hamburger baking pan

More types of shaped cupcake pans

For your information, here are more types of multi-mould baking tray from Tsingbuy 12 units burger pan supplier. If you are in the market for such baking pans, please do not hesitate to come to us.

# Buckled Multi-mould Baking Pan Industry Cupcake Tray