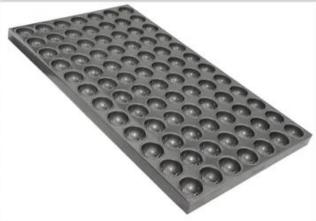

### Product images of 12-unit nonstick hamburger baking pan

More types of shaped cupcake pans

For your information, here are more types of multi-mould baking tray from Tsingbuy 12 units burger pan supplier. If you are in the market for such baking pans, please do not hesitate to come to us.

# Buckled Multi-mould Baking Pan Industry Cupcake Tray