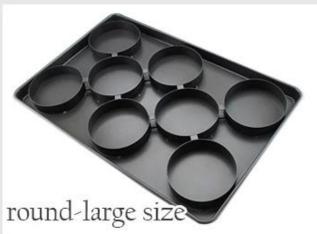

### Product images of 12-unit nonstick hamburger baking pan

More types of shaped cupcake pans

For your information, here are more types of multi-mould baking tray from Tsingbuy 12 units burger pan supplier. If you are in the market for such baking pans, please do not hesitate to come to us.