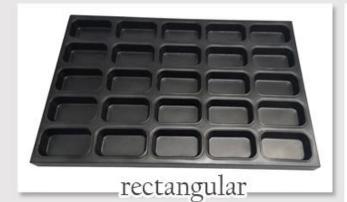

### Product images of 12-unit nonstick hamburger baking pan

More types of shaped cupcake pans

For your information, here are more types of multi-mould baking tray from Tsingbuy 12 units burger pan supplier. If you are in the market for such baking pans, please do not hesitate to come to us.