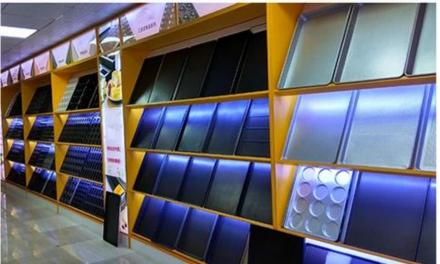

### Product images of 12-unit nonstick hamburger baking pan

More types of shaped cupcake pans

For your information, here are more types of multi-mould baking tray from Tsingbuy 12 units burger pan supplier. If you are in the market for such baking pans, please do not hesitate to come to us.

# Large Multi-mould Pans 800\*800mm, 400\*720mm

Non-stick multi-mould baking tray factory pictures and showing room

sheet pan Drying pan

Multi-Mold Baking Tray