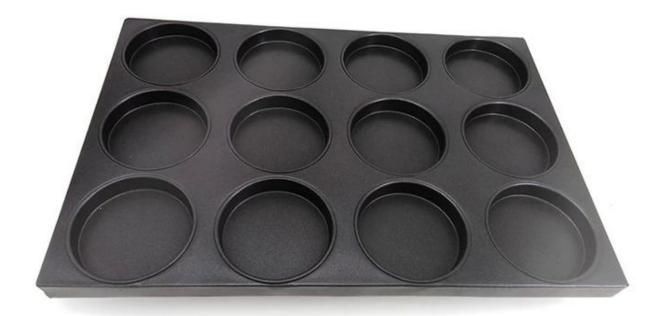

## Custom Nonstick 12-unit Hamburger Pan

### Main features of 12-unit nonstick hamburger baking pan

- made of 0.4/0.8mm thick aluminized steel, the best thickness between balance of durability and excellent heat conductivity for better baking efficiency.
- came out by high precision and high density machinery production, in exquisite workmanship, high quality and a best durability.
- custom size for pans is available, adapt to the needs of customers and food factory lines.
- diamond quality of non-stick coating, safe to directly contact food.
- Professional <u>hamburger pan manufacturer</u> with over 12 years experiences and thousands of successful cases for customers from 50+ countries all over the world.