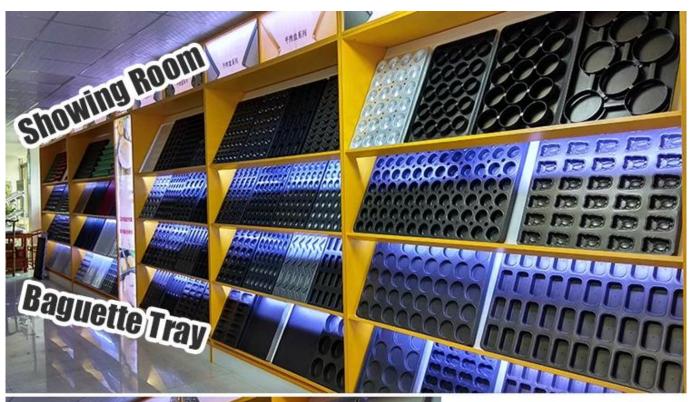

# Large Multi-mould Pans 800\*800mm, 400\*720mm

Non-stick multi-mould baking tray factory pictures and showing room

sheet pan Drying pan

Multi-Mold Baking Tray