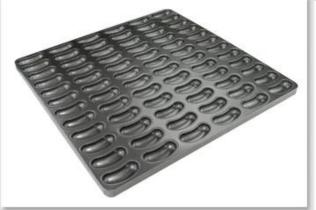

### Product images of 12-unit nonstick hamburger baking pan

More types of shaped cupcake pans

For your information, here are more types of multi-mould baking tray from Tsingbuy 12 units burger pan supplier. If you are in the market for such baking pans, please do not hesitate to come to us.

# Buckled Multi-mould Baking Pan Industry Cupcake Tray