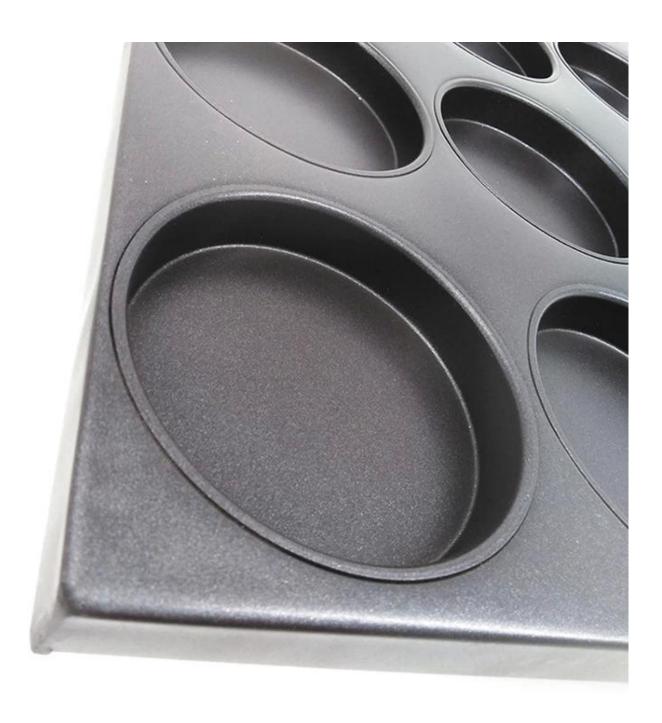

### Main features of 12-unit nonstick hamburger baking pan

- made of 0.4/0.8mm thick aluminized steel, the best thickness between balance of durability and excellent heat conductivity for better baking efficiency.
- came out by high precision and high density machinery production, in exquisite workmanship, high quality and a best durability.
- custom size for pans is available, adapt to the needs of customers and food factory lines.
- diamond quality of non-stick coating, safe to directly contact food.
- Professional <u>hamburger pan manufacturer</u> with over 12 years experiences and thousands of successful cases for customers from 50+ countries all over the world.