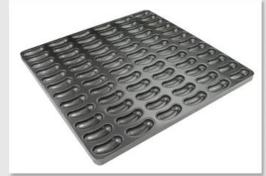

<u>Pictures of custom made commercial industrial pancake muffin cupcake baking pans</u>

# Main features of custom made commercial pancake muffin cupcake baking pans

- 1. Made of heavy duty aluminum or aluminized steel material, food grade, hygienical, can contact with food directly.
- 2. The pancake baking pan has separate cavities for baking each pancake, jumbo muffin or large cupcake without sticking or burning.
- 3. Treated with PTFE coated, the pancake pan does not require much and frequent oil lubrication, prevents the adhesion of the baked food and is comfortable to use. Besides, it is also easier for cleaning up and saves your labor.
- 4. The baking molds ring cups seam loacked with the sheet tray to provide rigid construction. And 4mm thick metal wire in rim of the tray frame provides rigidity agaist warping when baking in high temperature.
- 5. Custom design and manufacturing demand is highly welcomed with Tsingbuy **China pancake pan manufacturer**.