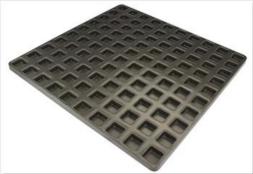

<u>Pictures of custom made commercial industrial pancake muffin cupcake baking pans</u>

# Main features of custom made commercial pancake muffin cupcake baking pans

- 1. Made of heavy duty aluminum or aluminized steel material, food grade, hygienical, can contact with food directly.
- 2. The pancake baking pan has separate cavities for baking each pancake, jumbo muffin or large cupcake without sticking or burning.
- 3. Treated with PTFE coated, the pancake pan does not require much and frequent oil lubrication, prevents the adhesion of the baked food and is comfortable to use. Besides, it is also easier for cleaning up and saves your labor.
- 4. The baking molds ring cups seam loacked with the sheet tray to provide rigid construction. And 4mm thick metal wire in rim of the tray frame provides rigidity agaist warping when baking in high temperature.
- 5. Custom design and manufacturing demand is highly welcomed with Tsingbuy **China pancake pan manufacturer**.