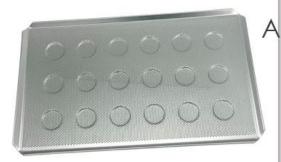

<u>Pictures of custom made commercial industrial pancake muffin cupcake baking pans</u>

# Main features of custom made commercial pancake muffin cupcake baking pans

- 1. Made of heavy duty aluminum or aluminized steel material, food grade, hygienical, can contact with food directly.
- 2. The pancake baking pan has separate cavities for baking each pancake, jumbo muffin or large cupcake without sticking or burning.
- 3. Treated with PTFE coated, the pancake pan does not require much and frequent oil lubrication, prevents the adhesion of the baked food and is comfortable to use. Besides, it is also easier for cleaning up and saves your labor.
- 4. The baking molds ring cups seam loacked with the sheet tray to provide rigid construction. And 4mm thick metal wire in rim of the tray frame provides rigidity agaist warping when baking in high temperature.
- 5. Custom design and manufacturing demand is highly welcomed with Tsingbuy **China pancake pan manufacturer**.