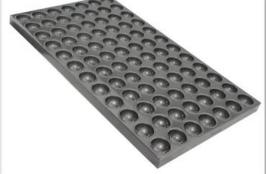

<u>Pictures of custom made commercial industrial pancake muffin cupcake baking pans</u>

# Main features of custom made commercial pancake muffin cupcake baking pans

- 1. Made of heavy duty aluminum or aluminized steel material, food grade, hygienical, can contact with food directly.
- 2. The pancake baking pan has separate cavities for baking each pancake, jumbo muffin or large cupcake without sticking or burning.
- 3. Treated with PTFE coated, the pancake pan does not require much and frequent oil lubrication, prevents the adhesion of the baked food and is comfortable to use. Besides, it is also easier for cleaning up and saves your labor.
- 4. The baking molds ring cups seam loacked with the sheet tray to provide rigid construction. And 4mm thick metal wire in rim of the tray frame provides rigidity agaist warping when baking in high temperature.
- 5. Custom design and manufacturing demand is highly welcomed with Tsingbuy **China pancake pan manufacturer**.