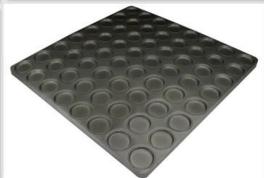

<u>Pictures of custom made commercial industrial pancake muffin cupcake baking pans</u>

# Main features of custom made commercial pancake muffin cupcake baking pans

- 1. Made of heavy duty aluminum or aluminized steel material, food grade, hygienical, can contact with food directly.
- 2. The pancake baking pan has separate cavities for baking each pancake, jumbo muffin or large cupcake without sticking or burning.
- 3. Treated with PTFE coated, the pancake pan does not require much and frequent oil lubrication, prevents the adhesion of the baked food and is comfortable to use. Besides, it is also easier for cleaning up and saves your labor.
- 4. The baking molds ring cups seam loacked with the sheet tray to provide rigid construction. And 4mm thick metal wire in rim of the tray frame provides rigidity agaist warping when baking in high temperature.
- 5. Custom design and manufacturing demand is highly welcomed with Tsingbuy **China pancake pan manufacturer**.