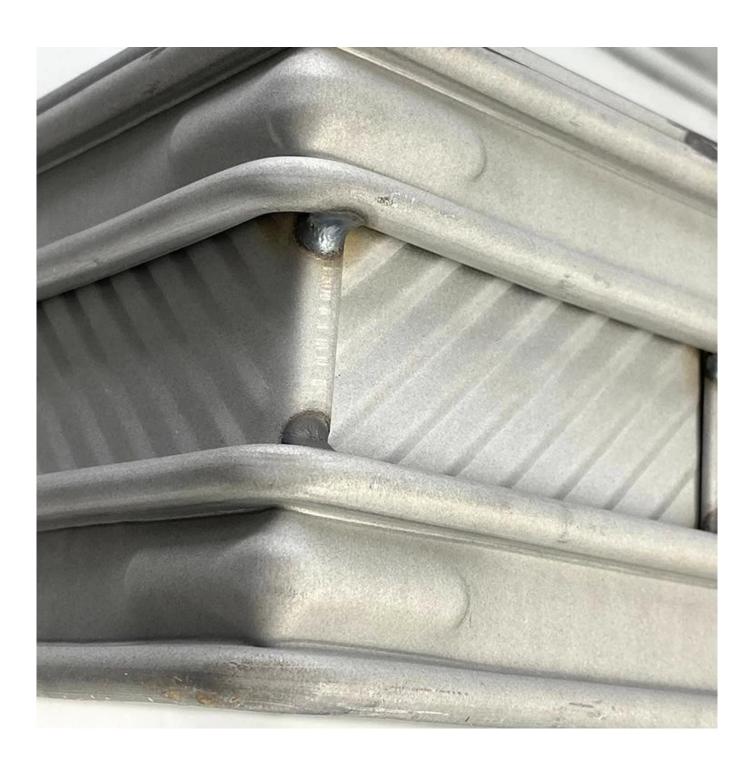

# Main features of aluminized steel 5 strap non stick corrugated bread loaf pan with lid

- 1. Made of high qualified aluminized steel material, good heat conductivity, food-safe and strong durability.
- 2. Folded construction with reinforced wire support in each pocket, stable and not warp being heated
- 3. Extra reinforced bar around all pockets provides superior strength and make the whole body more durable
- 4. The custom design in size makes them suitable for machinery food-production lines, available in oven configurations for greater efficiency
- 5. The customized strap loaf pan has simple-to-use drop-on cover which can be buckled to be fixed and also has reinforced bars.
- 6. Tsingbuy **loaf pan supplier** has more than 12 years experience and ensures you high-qualified product with excellent performance.

#### Product images for aluminized steel 5 strap bread loaf pan with lid