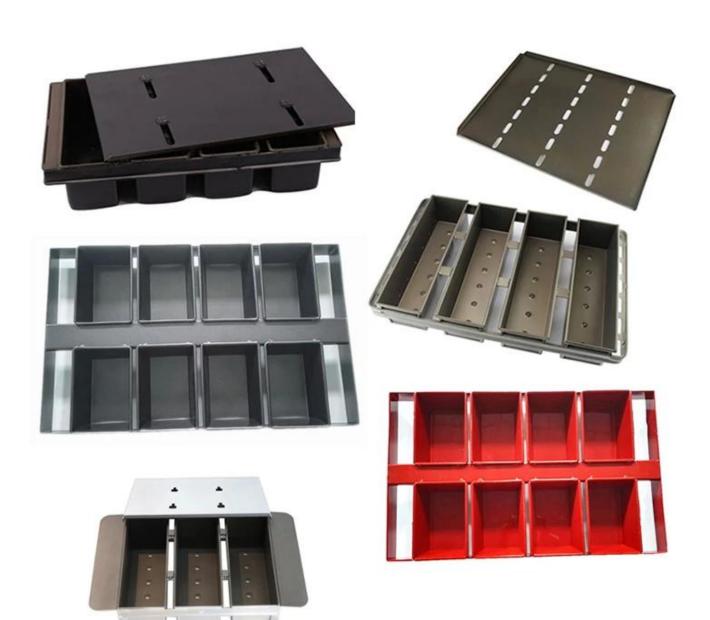

superior strength and make the whole body more durable
- 4. The custom design in size makes them suitable for machinery food-production lines, available in oven configurations for greater efficiency
- 5. The customized strap loaf pan has simple-to-use drop-on cover which can be buckled to be fixed and also has reinforced bars.
- 6. Tsingbuy **loaf pan supplier** has more than 12 years experience and ensures you high-qualified product with excellent performance.

#### Product images for aluminized steel 5 strap bread loaf pan with lid























#### More type of custom made bread loaf baking pan for your information

Here are some pictures of custom bakeware loaf bread baking pan from Tsingbuy **bread pan manufacturer**.

# **More Customzied Strap Loaf Pans from Tsingbuy**







Factory pictures from strap loaf pan supplier





More **custom bakeware** series from Tsingbuy such as sheet pans, baguette pans, loaf pans, multimould baking pans, bakery trolley, cake pans etc. Welcom to consult us at any time.

## MAIN PRODUCT

### Industry cup tray



#### Baguette tray



#### Sheet pan



### Bakery Trolley



#### Bread pan set