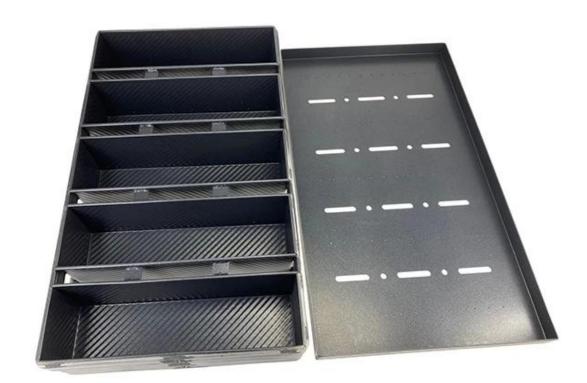

## Custom Bakeware Aluminized Steel 5 Strap Corrugated Non Stick Bread Loaf Pan with Lid

# Main features of aluminized steel 5 strap non stick corrugated bread loaf pan with lid

- 1. Made of high qualified aluminized steel material, good heat conductivity, food-safe and strong durability.
- 2. Folded construction with reinforced wire support in each pocket, stable and not warp being heated
- 3. Extra reinforced bar around all pockets provides superior strength and make the whole body more durable
- 4. The custom design in size makes them suitable for machinery food-production lines, available in oven configurations for greater efficiency
- 5. The customized strap loaf pan has simple-to-use drop-on cover which can be buckled to be fixed and also has reinforced bars.
- 6. Tsingbuy **loaf pan supplier** has more than 12 years experience and ensures you high-qualified product with excellent performance.

#### Product images for aluminized steel 5 strap bread loaf pan with lid