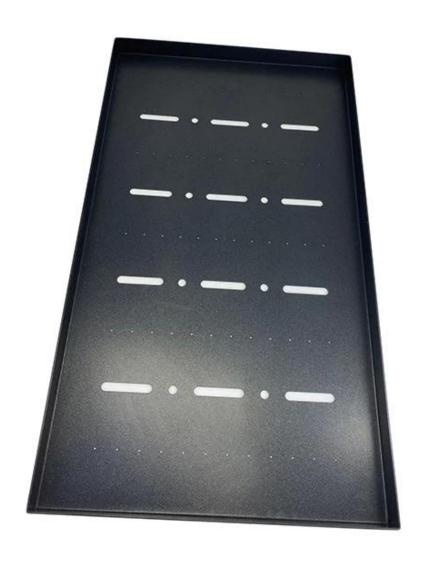

## Custom Bakeware Aluminized Steel 5 Strap Corrugated Non Stick Bread Loaf Pan with Lid

# Main features of aluminized steel 5 strap non stick corrugated bread loaf pan with lid

- 1. Made of high qualified aluminized steel material, good heat conductivity, food-safe and strong durability.
- 2. Folded construction with reinforced wire support in each pocket, stable and not warp being heated
- 3. Extra reinforced bar around all pockets provides superior strength and make the whole body more durable
- 4. The custom design in size makes them suitable for machinery food-production lines, available in oven configurations for greater efficiency
- 5. The customized strap loaf pan has simple-to-use drop-on cover which can be buckled to be fixed and also has reinforced bars.
- 6. Tsingbuy **loaf pan supplier** has more than 12 years experience and ensures you high-qualified product with excellent performance.

#### Product images for aluminized steel 5 strap bread loaf pan with lid