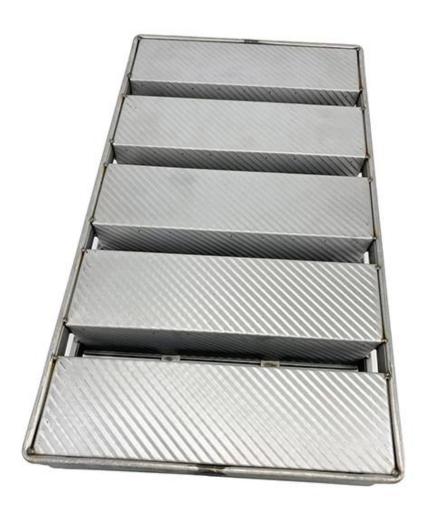

## Custom Bakeware Aluminized Steel 5 Strap Corrugated Non Stick Bread Loaf Pan with Lid

# Main features of aluminized steel 5 strap non stick corrugated bread loaf pan with lid

- 1. Made of high qualified aluminized steel material, good heat conductivity, food-safe and strong durability.
- 2. Folded construction with reinforced wire support in each pocket, stable and not warp being heated
- 3. Extra reinforced bar around all pockets provides superior strength and make the whole body more durable
- 4. The custom design in size makes them suitable for machinery food-production lines, available in oven configurations for greater efficiency
- 5. The customized strap loaf pan has simple-to-use drop-on cover which can be buckled to be fixed and also has reinforced bars.
- 6. Tsingbuy **loaf pan supplier** has more than 12 years experience and ensures you high-qualified product with excellent performance.

#### Product images for aluminized steel 5 strap bread loaf pan with lid