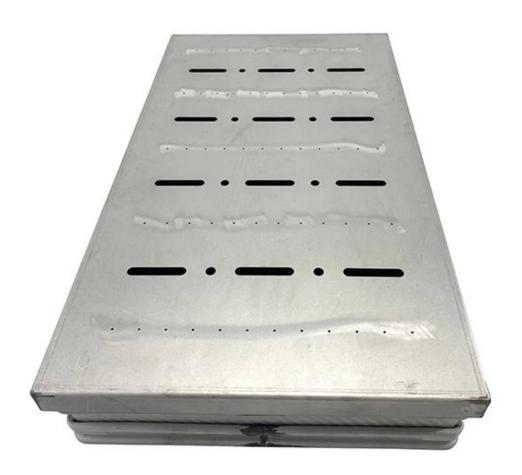

## Custom Bakeware Aluminized Steel 5 Strap Corrugated Non Stick Bread Loaf Pan with Lid

# Main features of aluminized steel 5 strap non stick corrugated bread loaf pan with lid

- 1. Made of high qualified aluminized steel material, good heat conductivity, food-safe and strong durability.
- 2. Folded construction with reinforced wire support in each pocket, stable and not warp being heated
- 3. Extra reinforced bar around all pockets provides superior strength and make the whole body more durable
- 4. The custom design in size makes them suitable for machinery food-production lines, available in oven configurations for greater efficiency
- 5. The customized strap loaf pan has simple-to-use drop-on cover which can be buckled to be fixed and also has reinforced bars.
- 6. Tsingbuy **loaf pan supplier** has more than 12 years experience and ensures you high-qualified product with excellent performance.

#### Product images for aluminized steel 5 strap bread loaf pan with lid