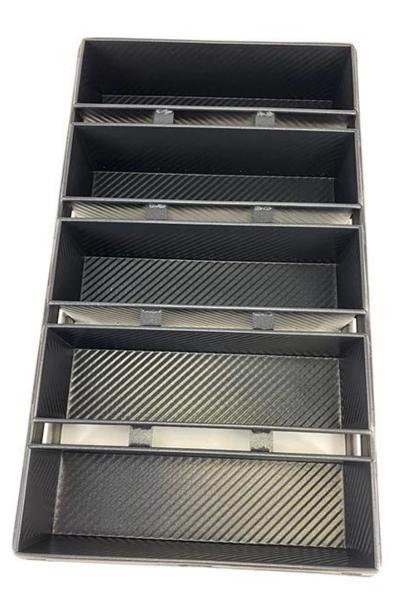

## Custom Bakeware Aluminized Steel 5 Strap Corrugated Non Stick Bread Loaf Pan with Lid

# Main features of aluminized steel 5 strap non stick corrugated bread loaf pan with lid

- 1. Made of high qualified aluminized steel material, good heat conductivity, food-safe and strong durability.
- 2. Folded construction with reinforced wire support in each pocket, stable and not warp being heated
- 3. Extra reinforced bar around all pockets provides superior strength and make the whole body more durable
- 4. The custom design in size makes them suitable for machinery food-production lines, available in oven configurations for greater efficiency
- 5. The customized strap loaf pan has simple-to-use drop-on cover which can be buckled to be fixed and also has reinforced bars.
- 6. Tsingbuy **loaf pan supplier** has more than 12 years experience and ensures you high-qualified product with excellent performance.

#### Product images for aluminized steel 5 strap bread loaf pan with lid