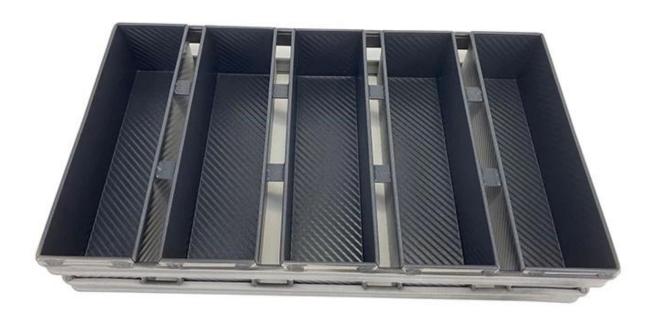

## Custom Bakeware Aluminized Steel 5 Strap Corrugated Non Stick Bread Loaf Pan with Lid

# Main features of aluminized steel 5 strap non stick corrugated bread loaf pan with lid

- 1. Made of high qualified aluminized steel material, good heat conductivity, food-safe and strong durability.
- 2. Folded construction with reinforced wire support in each pocket, stable and not warp being heated
- 3. Extra reinforced bar around all pockets provides superior strength and make the whole body more durable
- 4. The custom design in size makes them suitable for machinery food-production lines, available in oven configurations for greater efficiency
- 5. The customized strap loaf pan has simple-to-use drop-on cover which can be buckled to be fixed and also has reinforced bars.
- 6. Tsingbuy **loaf pan supplier** has more than 12 years experience and ensures you high-qualified product with excellent performance.

#### Product images for aluminized steel 5 strap bread loaf pan with lid