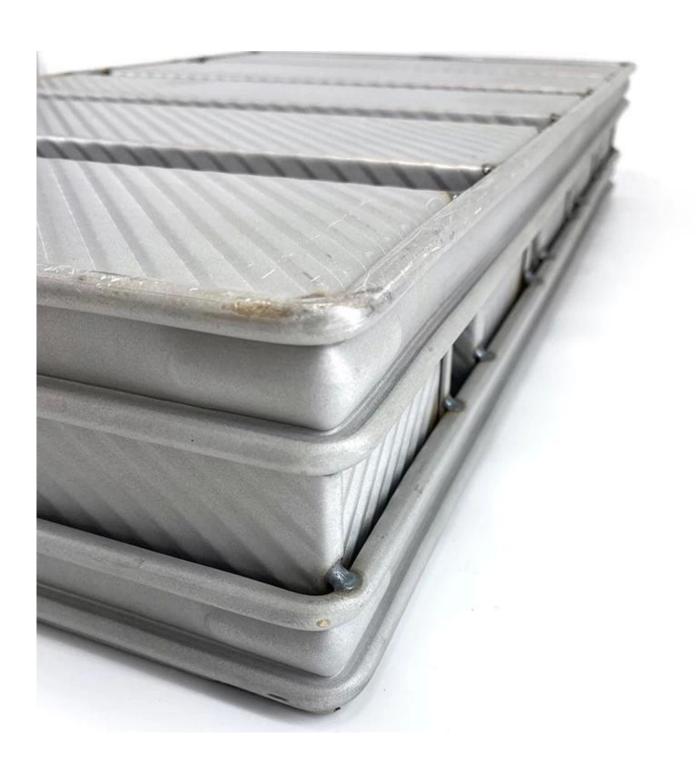

#### Product images for aluminized steel 5 strap bread loaf pan with lid

# Main features of aluminized steel 5 strap non stick corrugated bread loaf pan with lid

- 1. Made of high qualified aluminized steel material, good heat conductivity, food-safe and strong durability.
- 2. Folded construction with reinforced wire support in each pocket, stable and not warp being heated
- 3. Extra reinforced bar around all pockets provides superior strength and make the whole body more durable
- 4. The custom design in size makes them suitable for machinery food-production lines, available in oven configurations for greater efficiency
- 5. The customized strap loaf pan has simple-to-use drop-on cover which can be buckled to be fixed and also has reinforced bars.
- 6. Tsingbuy **loaf pan supplier** has more than 12 years experience and ensures you high-qualified product with excellent performance.