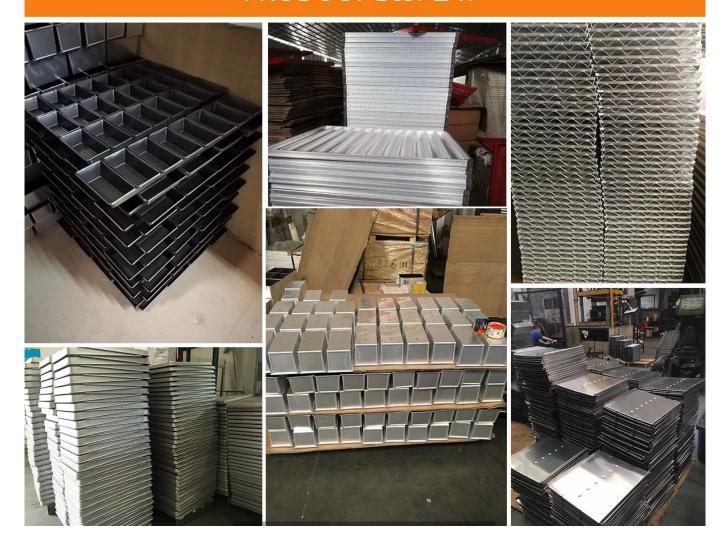

| 370x120 mm | 361x116 mm | 125 mm | 1.0 mm    |
| TSTP045 | 1500g        | 450x123 mm | 447x120 mm | 130 mm | 1.0 mm    |





#### The key specifications of custom made strap loaf baking pans











Bottom corner



Holes at bottom



wire in rim curling edge



### Procedures for custom made loaf baking pans





# Custom Made Strap Loaf Pan Used with Bakery Trolley



#### **Factory Show**

Well equiped with CNC machines, punching, cutting, moulding machines, our annual production a bility has been over 150 million US-

dollars. Besides <u>aluminum loaf pans wholesale</u>, we have several other main product series of commercial bakeware, including baking sheet pan, baguette pan, industry cup tray, muffin pan, c upcake tray, cake pan, bakery trolley etc.

## - PRODUCT DISPLAY -