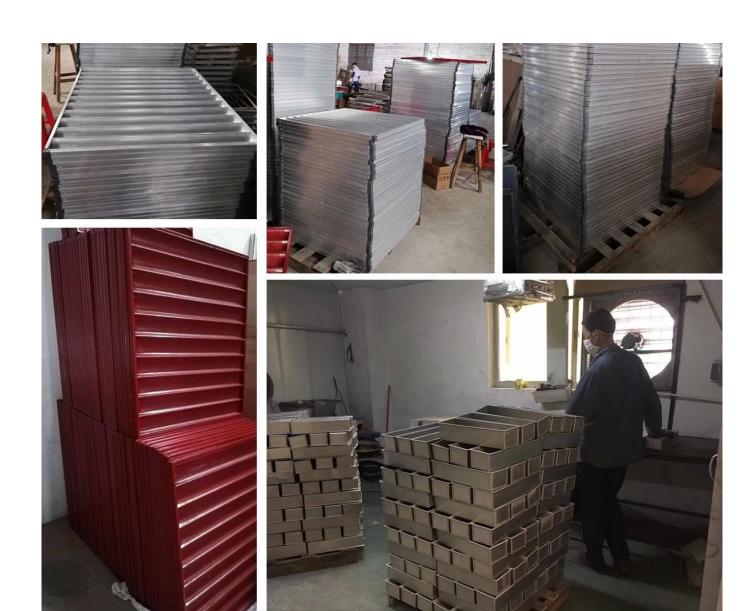

| 370x120 mm | 361x116 mm | 125 mm | 1.0 mm    |
| TSTP045 | 1500g        | 450x123 mm | 447x120 mm | 130 mm | 1.0 mm    |





#### The key specifications of custom made strap loaf baking pans











Bottom corner



Holes at bottom



wire in rim curling edge



### Procedures for custom made loaf baking pans





# Custom Made Strap Loaf Pan Used with Bakery Trolley



#### **Factory Show**

Well equiped with CNC machines, punching, cutting, moulding machines, our annual production a bility has been over 150 million US-

dollars. Besides <u>aluminum loaf pans wholesale</u>, we have several other main product series of commercial bakeware, including baking sheet pan, baguette pan, industry cup tray, muffin pan, c upcake tray, cake pan, bakery trolley etc.

## - PRODUCT DISPLAY -