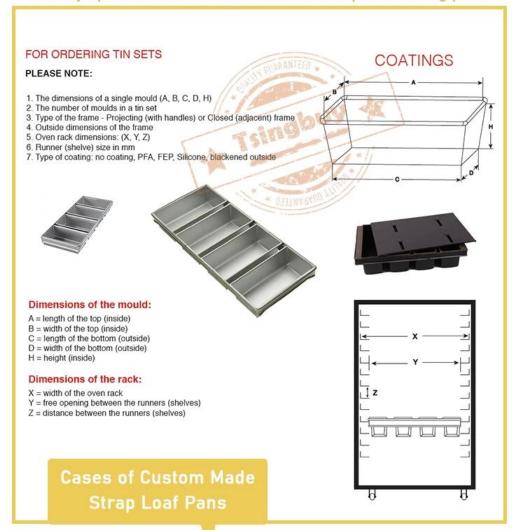

#### The key specifications of custom made strap loaf baking pans

Bottom corner

Holes at bottom

wire in rim curling edge