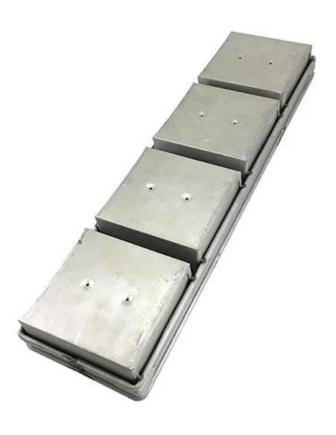

#### Main features of custom 4 strap non stick loaf bread baking pan

- 1. Made of high qualified aluminized steel material, good heat conductivity, food-safe and strong durability.
- 2. Folded construction with reinforced wire support in each pocket, stable and not warp being heated
- 3. Extra reinforced bar around all pockets provides superior strength and make the whole body more durable
- 4. The custom design in size makes them suitable for machinery food-production lines, available in oven configurations for greater efficiency
- 5. The customized strap loaf pan has simple-to-use drop-on cover which can be buckled to be fixed and also has reinforced bars.
- 6. Tsingbuy **strap loaf pan factory** has more than 12 years experience and ensures you high-qualified product with excellent performance.

#### More type of custom 4 strap non stick loaf bread baking pan

Tsingbuy **bread pan manufacturer** has been engaged in commercial baking pan design and manufacturing for over 15 years. We have experienced many successful and pleasant ODM&OEM cases with our clients form America, Europe, Australia, Middle East etc. Here are some more cases of