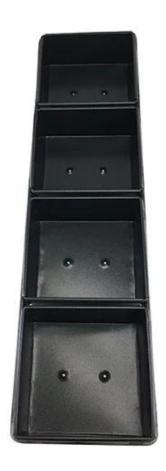

#### Main features of custom 4 strap non stick loaf bread baking pan

- 1. Made of high qualified aluminized steel material, good heat conductivity, food-safe and strong durability.
- 2. Folded construction with reinforced wire support in each pocket, stable and not warp being heated
- 3. Extra reinforced bar around all pockets provides superior strength and make the whole body more durable
- 4. The custom design in size makes them suitable for machinery food-production lines, available in oven configurations for greater efficiency
- 5. The customized strap loaf pan has simple-to-use drop-on cover which can be buckled to be fixed and also has reinforced bars.
- 6. Tsingbuy **strap loaf pan factory** has more than 12 years experience and ensures you high-qualified product with excellent performance.

#### More type of custom 4 strap non stick loaf bread baking pan

Tsingbuy **bread pan manufacturer** has been engaged in commercial baking pan design and manufacturing for over 15 years. We have experienced many successful and pleasant ODM&OEM cases with our clients form America, Europe, Australia, Middle East etc. Here are some more cases of