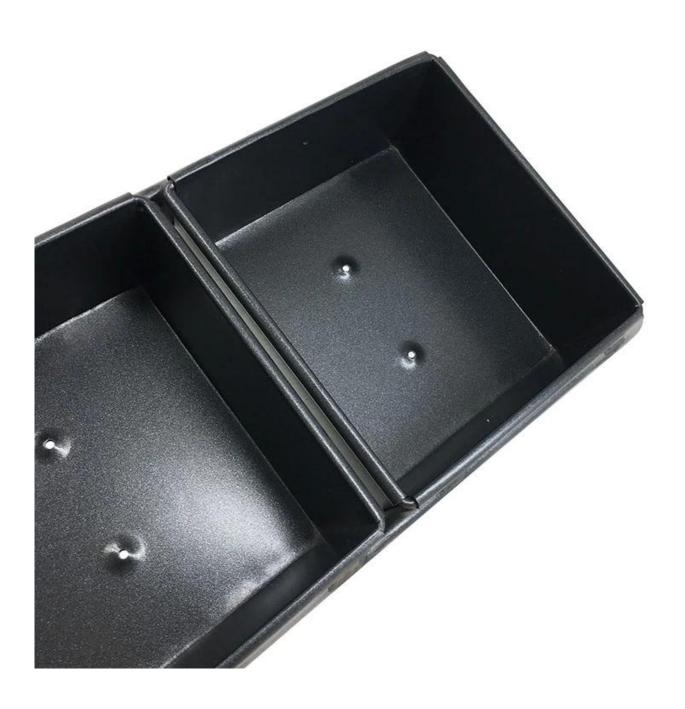

#### The key specifications of custom made strap loaf baking pans

Bottom corner

Holes at bottom

wire in rim curling edge