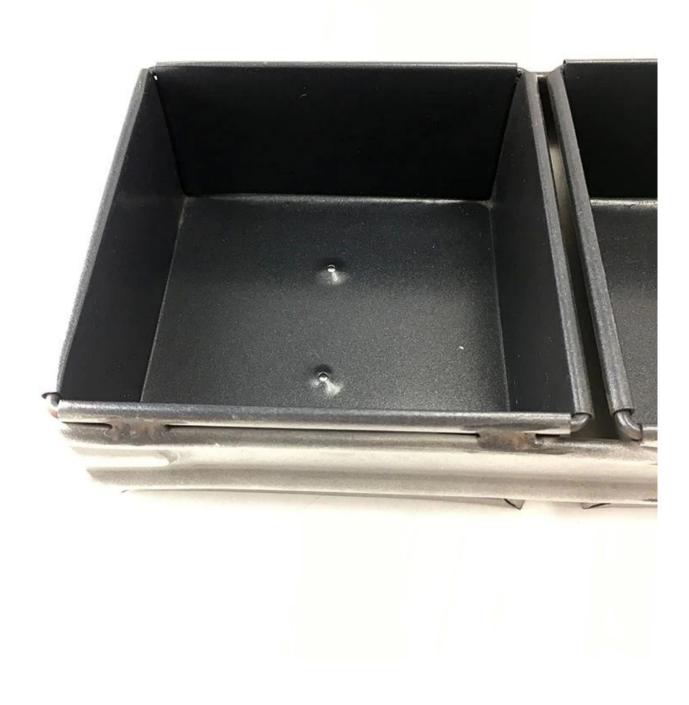

#### The key specifications of custom made strap loaf baking pans

Bottom corner

Holes at bottom

wire in rim curling edge