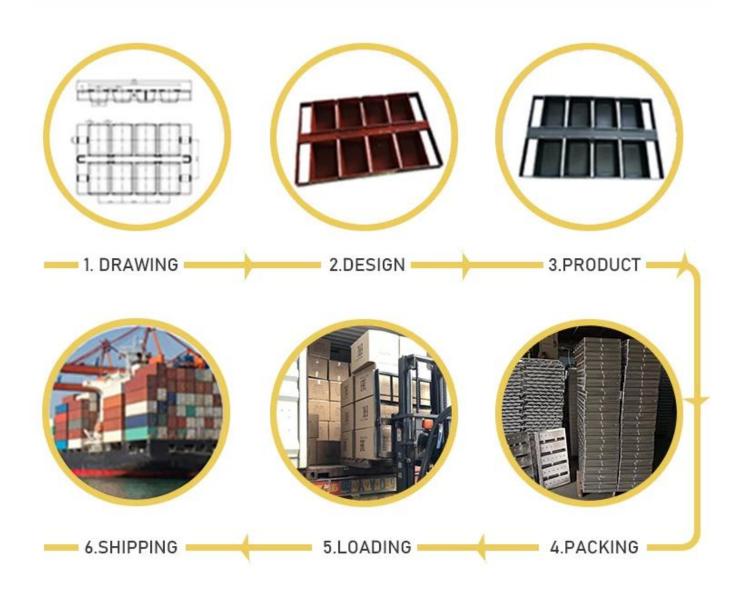

1.0 mm    |
| TSTP038 | 385g         | 217x94 mm  | 211x88 mm  | 77 mm  | 1.0 mm    |
| TSTP039 | 450g         | 197x106 mm | 186x101 mm | 110 mm | 1.0 mm    |
| TSTP040 | 600g         | 309x91 mm  | 300x84 mm  | 107 mm | 1.0 mm    |
| TSTP041 | 750g         | 316x100 mm | 305x93 mm  | 116 mm | 1.0 mm    |
| TSTP042 | 900g         | 327x106 mm | 316x100 mm | 122 mm | 1.0 mm    |
| TSTP043 | 1000g        | 327x121 mm | 312x119 mm | 120 mm | 1.0 mm    |
| TSTP044 | 1200g        | 370x120 mm | 361x116 mm | 125 mm | 1.0 mm    |
| TSTP045 | 1500g        | 450x123 mm | 447x120 mm | 130 mm | 1.0 mm    |





#### The key specifications of custom made strap loaf baking pans











Bottom corner



Holes at bottom



wire in rim curling edge



### Procedures for custom made loaf baking pans





# Custom Made Strap Loaf Pan Used with Bakery Trolley



#### **Factory Show**

Well equiped with CNC machines, punching, cutting, moulding machines, our annual production a bility has been over 150 million US-

dollars. Besides <u>aluminum loaf pans wholesale</u>, we have several other main product series of commercial bakeware, including baking sheet pan, baguette pan, industry cup tray, muffin pan, c upcake tray, cake pan, bakery trolley etc.

## - PRODUCT DISPLAY -