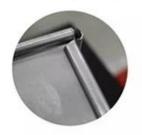

#### The key specifications of custom made strap loaf baking pans

Bottom corner

Holes at bottom

wire in rim curling edge