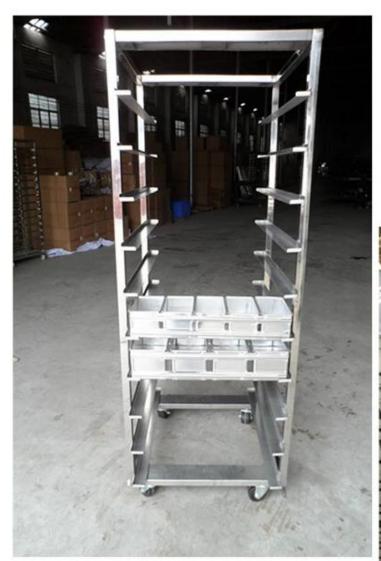

.0 mm    |
| TSTP038 | 385g         | 217x94 mm  | 211x88 mm  | 77 mm  | 1.0 mm    |
| TSTP039 | 450g         | 197x106 mm | 186x101 mm | 110 mm | 1.0 mm    |
| TSTP040 | 600g         | 309x91 mm  | 300x84 mm  | 107 mm | 1.0 mm    |
| TSTP041 | 750g         | 316x100 mm | 305x93 mm  | 116 mm | 1.0 mm    |
| TSTP042 | 900g         | 327x106 mm | 316x100 mm | 122 mm | 1.0 mm    |
| TSTP043 | 1000g        | 327x121 mm | 312x119 mm | 120 mm | 1.0 mm    |
| TSTP044 | 1200g        | 370x120 mm | 361x116 mm | 125 mm | 1.0 mm    |
| TSTP045 | 1500g        | 450x123 mm | 447x120 mm | 130 mm | 1.0 mm    |





#### The key specifications of custom made strap loaf baking pans











Bottom corner



Holes at bottom



wire in rim curling edge



### Procedures for custom made loaf baking pans





# Custom Made Strap Loaf Pan Used with Bakery Trolley



#### **Factory Show**

Well equiped with CNC machines, punching, cutting, moulding machines, our annual production a bility has been over 150 million US-

dollars. Besides <u>aluminum loaf pans wholesale</u>, we have several other main product series of commercial bakeware, including baking sheet pan, baguette pan, industry cup tray, muffin pan, c upcake tray, cake pan, bakery trolley etc.

## - PRODUCT DISPLAY -