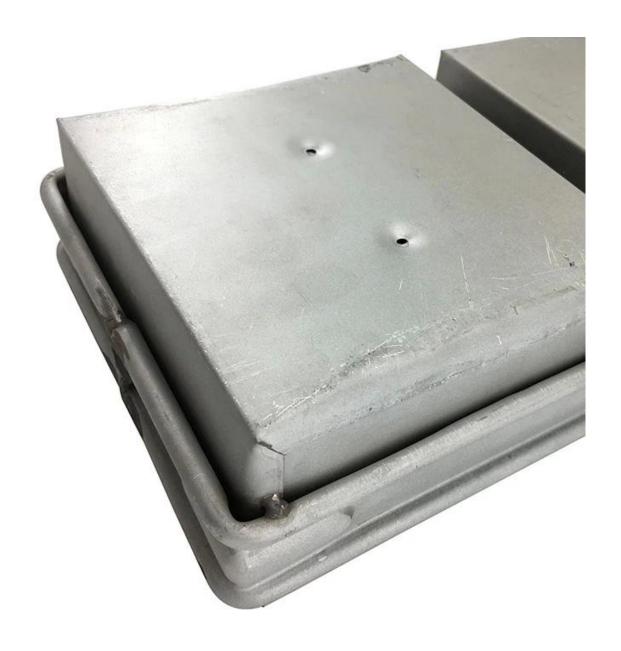

#### The key specifications of custom made strap loaf baking pans

Bottom corner

Holes at bottom

wire in rim curling edge