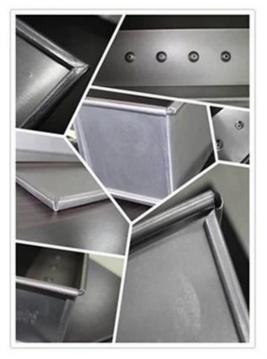

#### The key specifications of custom made strap loaf baking pans

Bottom corner

Holes at bottom

wire in rim curling edge