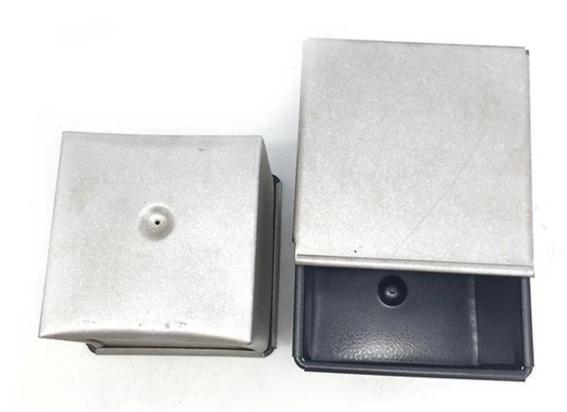

### Product image of cube bread loaf pan with lid

PTFE non stick cube bread loaf pan with lid (111x111x111mm, any customize size available)

Gold color non stick cube bread loaf pan with lid (6x6x6cm, 10x10x10cm for choices)

Aluminum anodized/nonstick/perforated cube bread loaf pan with lid (5x5x5cm, 6x6x6cm, 7x7x7cm, 8x8x8cm, 9x9x9cm, 10x10x10cm for choices)