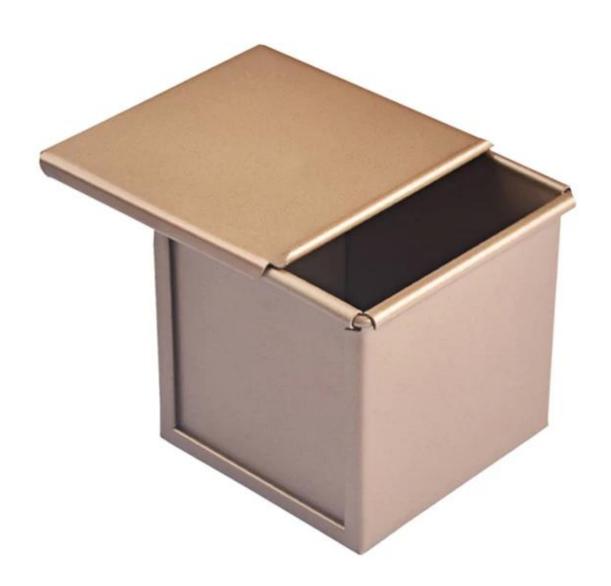

### Product image of cube bread loaf pan with lid

PTFE non stick cube bread loaf pan with lid (111x111x111mm, any customize size available)

Gold color non stick cube bread loaf pan with lid (6x6x6cm, 10x10x10cm for choices)

Aluminum anodized/nonstick/perforated cube bread loaf pan with lid (5x5x5cm, 6x6x6cm, 7x7x7cm, 8x8x8cm, 9x9x9cm, 10x10x10cm for choices)