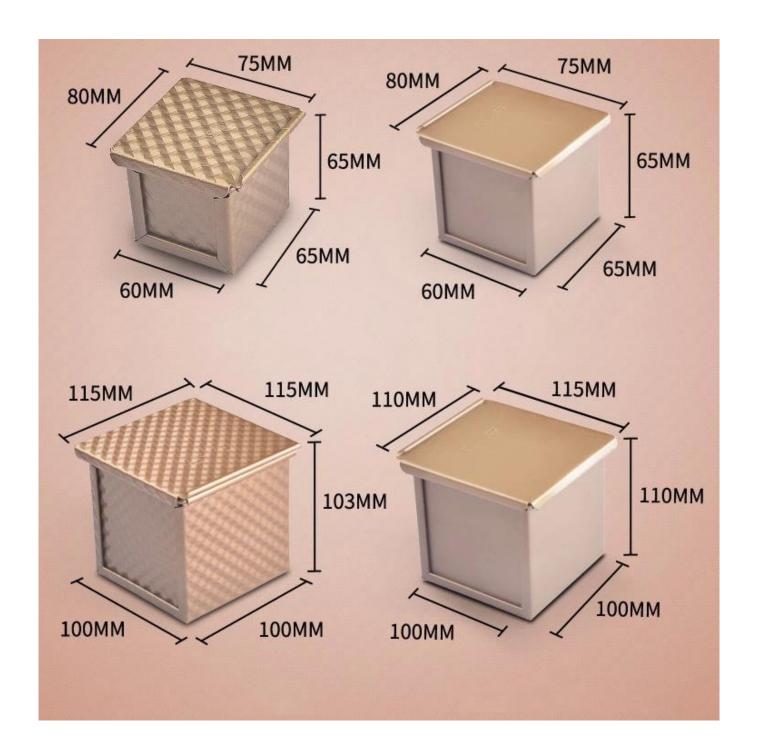

### Product image of cube bread loaf pan with lid

PTFE non stick cube bread loaf pan with lid (111x111x111mm, any customize size available)

Gold color non stick cube bread loaf pan with lid (6x6x6cm, 10x10x10cm for choices)

Aluminum anodized/nonstick/perforated cube bread loaf pan with lid (5x5x5cm, 6x6x6cm, 7x7x7cm, 8x8x8cm, 9x9x9cm, 10x10x10cm for choices)