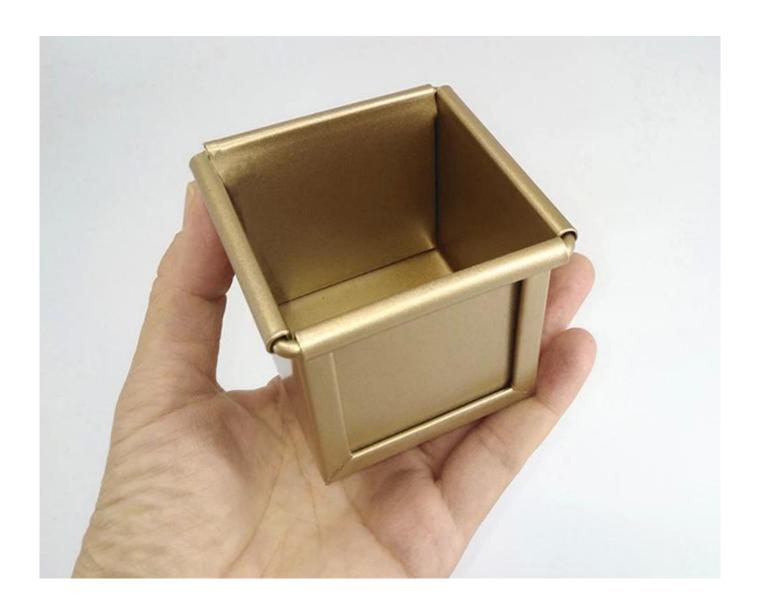

### Main features of cube bread loaf pan with lid

- 1.0 thick aluminum material, best heat conductivity among all the metal baking pans.
- Cube shape design with easily drop-on and drop-off lid, to make accurate cube shaped toast bread.
- Food-safty non-stick coating, easier for bread loaf release and pan cleanup.
- Curling edge and wire in rim for extra support, more strength, better durability and loger service life.
- Tsingbuy had custom manufactured many types of metal bread loaf pan, we are also professional and experienced as a **mini loaf pan manufacturer**.

### Product image of cube bread loaf pan with lid

PTFE non stick cube bread loaf pan with lid (111x111x111mm, any customize size available)

Gold color non stick cube bread loaf pan with lid (6x6x6cm, 10x10x10cm for choices)