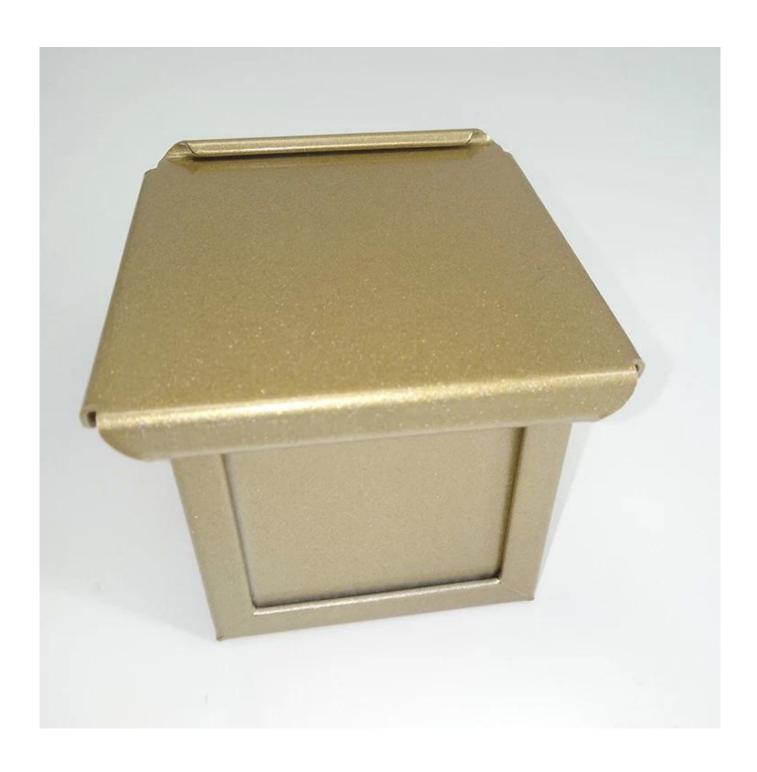

### Product image of cube bread loaf pan with lid

PTFE non stick cube bread loaf pan with lid (111x111x111mm, any customize size available)

Gold color non stick cube bread loaf pan with lid (6x6x6cm, 10x10x10cm for choices)