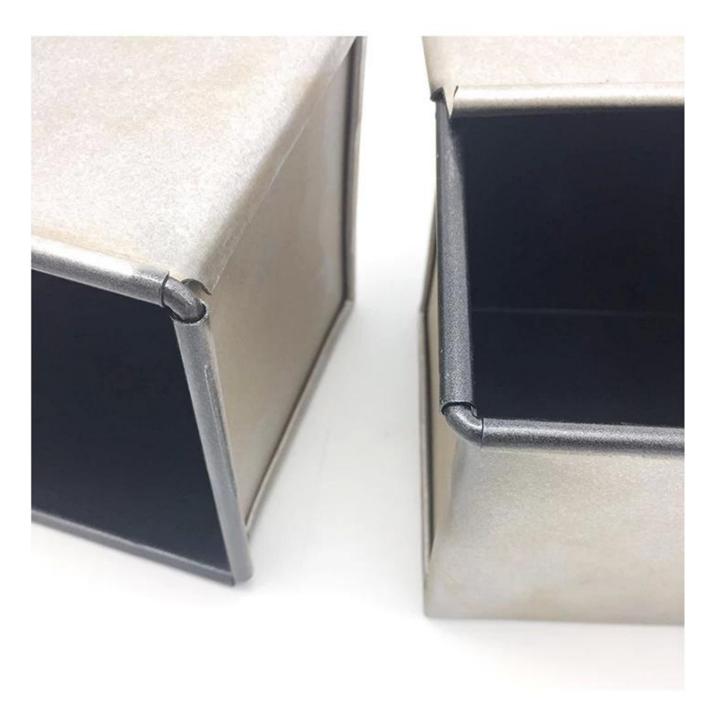

### Main features of cube bread loaf pan with lid

- 1.0 thick aluminum material, best heat conductivity among all the metal baking pans.
- Cube shape design with easily drop-on and drop-off lid, to make accurate cube shaped toast bread.
- Food-safty non-stick coating, easier for bread loaf release and pan cleanup.
- Curling edge and wire in rim for extra support, more strength, better durability and loger service life.
- Tsingbuy had custom manufactured many types of metal bread loaf pan, we are also professional and experienced as a **mini loaf pan manufacturer**.

Aluminum anodized/nonstick/perforated cube bread loaf pan with lid (5x5x5cm, 6x6x6cm, 7x7x7cm, 8x8x8cm, 9x9x9cm, 10x10x10cm for choices)