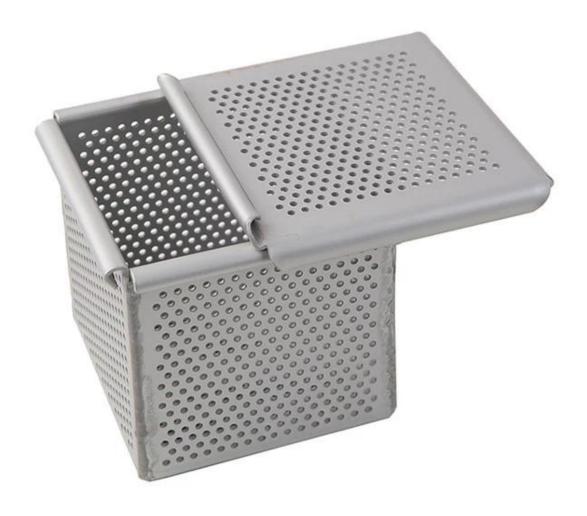

### Product image of cube bread loaf pan with lid

PTFE non stick cube bread loaf pan with lid (111x111x111mm, any customize size available)

Gold color non stick cube bread loaf pan with lid (6x6x6cm, 10x10x10cm for choices)

Aluminum anodized/nonstick/perforated cube bread loaf pan with lid (5x5x5cm, 6x6x6cm, 7x7x7cm, 8x8x8cm, 9x9x9cm, 10x10x10cm for choices)