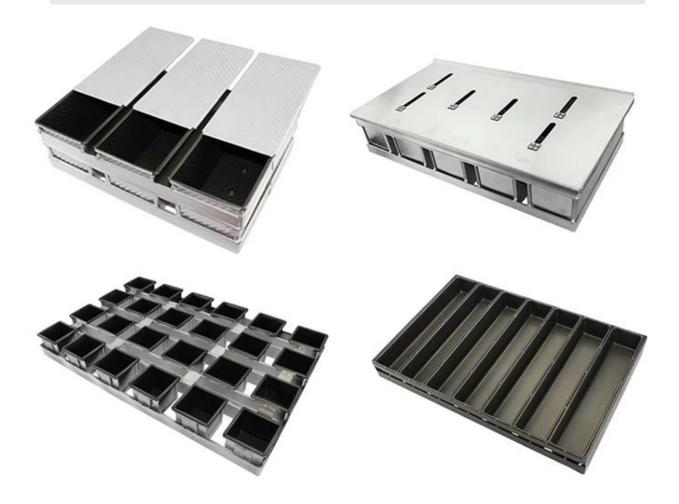

x8x8cm, 9x9x9cm, 10x10x10cm for choices)







### More tyeps of bread loaf tins from Tsingbuy

Tsingbuy has been also supplying custom manufacturing of single loaf pan and strap Loaf Pan. We have engaged in bakeware industry for more than 10 years. Strap loaf pan customization is one of our main business. We have supplied hundreds of customzied single/strap loaf pan, as well as **customized mini loaf pan with lid** fo international customers. By telling us your required size, we will send you a design chart to confirm and then will come out with the product on your demand.

Here are some pictures of strap loaf pan we have made for your information. Welcome to contact us anytime for more information.

# customized single loaf pan





## **More Customzied Strap Loaf Pans from Tsingbuy**



**Factory pictures** 







## **Loaf Pan**

Tsingbuy Industry Limited





### **Contact us**

If you are the in the market for loaf pan, strap loaf pan, customized loaf pan, lease do not hesitate to contact us. We are the leading professional <a href="#">China</a> metal bread pan manufacturer..., you can be rest assured of our product quality and service.

| S Zoe Lee    | TSINGBUY INDUSTRY LIMITED FACTORY PLANET OEM & ODM - Bakeware and Customization               |
|--------------|-----------------------------------------------------------------------------------------------|
| Q₃ Tel       | +86 186 1186 6087 +86 0755-85234769                                                           |
| ☑ Email      | marketing@tsingbuy.com