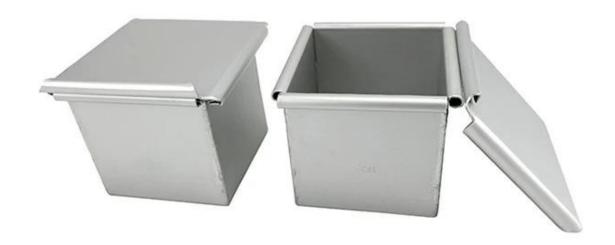

Aluminum anodized/nonstick/perforated cube bread loaf pan with lid (5x5x5cm, 6x6x6cm, 7x7x7cm, 8x8x8cm, 9x9x9cm, 10x10x10cm for choices)