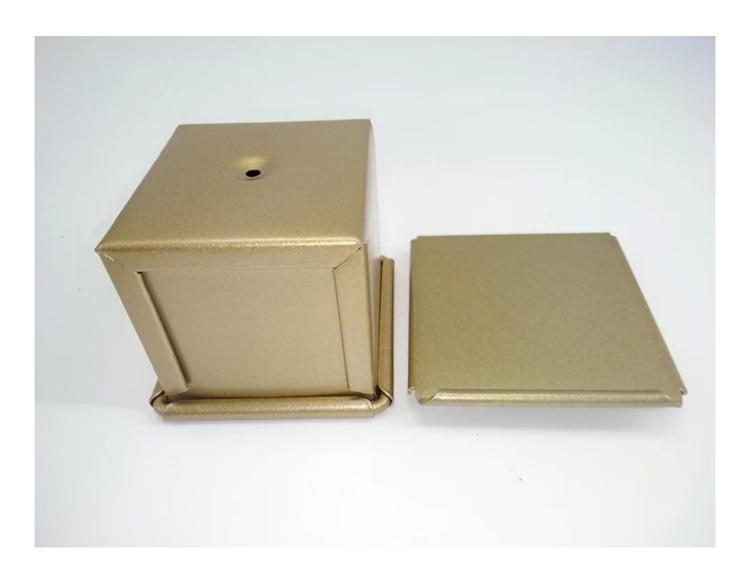

### Product image of cube bread loaf pan with lid

PTFE non stick cube bread loaf pan with lid (111x111x111mm, any customize size available)

Gold color non stick cube bread loaf pan with lid (6x6x6cm, 10x10x10cm for choices)

Aluminum anodized/nonstick/perforated cube bread loaf pan with lid (5x5x5cm, 6x6x6cm, 7x7x7cm, 8x8x8cm, 9x9x9cm, 10x10x10cm for choices)