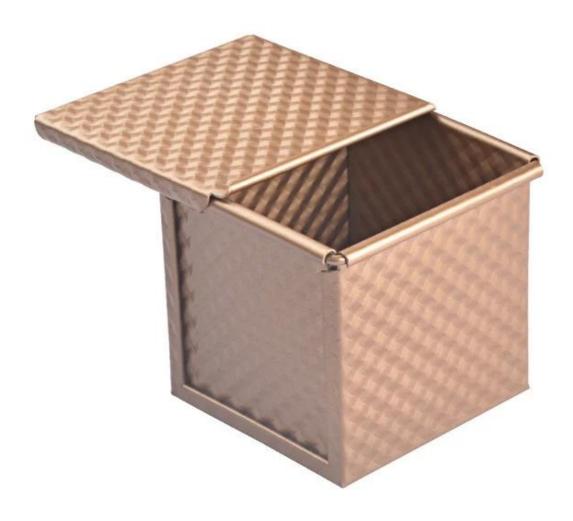

### Product image of cube bread loaf pan with lid

PTFE non stick cube bread loaf pan with lid (111x111x111mm, any customize size available)

Gold color non stick cube bread loaf pan with lid (6x6x6cm, 10x10x10cm for choices)

Aluminum anodized/nonstick/perforated cube bread loaf pan with lid (5x5x5cm, 6x6x6cm, 7x7x7cm, 8x8x8cm, 9x9x9cm, 10x10x10cm for choices)