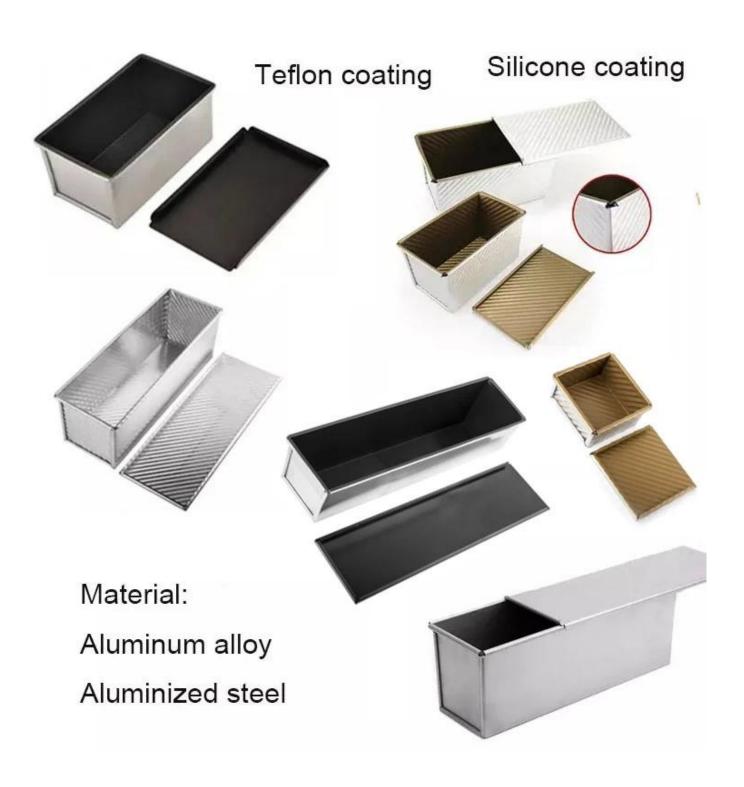

### Main features of cube bread loaf pan with lid

- 1.0 thick aluminum material, best heat conductivity among all the metal baking pans.
- Cube shape design with easily drop-on and drop-off lid, to make accurate cube shaped toast bread.
- Food-safty non-stick coating, easier for bread loaf release and pan cleanup.
- Curling edge and wire in rim for extra support, more strength, better durability and loger service life.
- Tsingbuy had custom manufactured many types of metal bread loaf pan, we are also professional and experienced as a **mini loaf pan manufacturer**.

### Product image of cube bread loaf pan with lid

PTFE non stick cube bread loaf pan with lid (111x111x111mm, any customize size available)

Gold color non stick cube bread loaf pan with lid (6x6x6cm, 10x10x10cm for choices)

Aluminum anodized/nonstick/perforated cube bread loaf pan with lid (5x5x5cm, 6x6x6cm, 7x7x7cm, 8x8x8cm, 9x9x9cm, 10x10x10cm for choices)