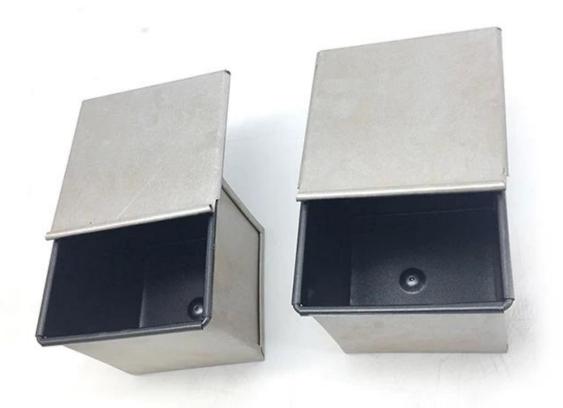

### Product image of cube bread loaf pan with lid

PTFE non stick cube bread loaf pan with lid (111x111x111mm, any customize size available)

Gold color non stick cube bread loaf pan with lid (6x6x6cm, 10x10x10cm for choices)

Aluminum anodized/nonstick/perforated cube bread loaf pan with lid (5x5x5cm, 6x6x6cm, 7x7x7cm, 8x8x8cm, 9x9x9cm, 10x10x10cm for choices)