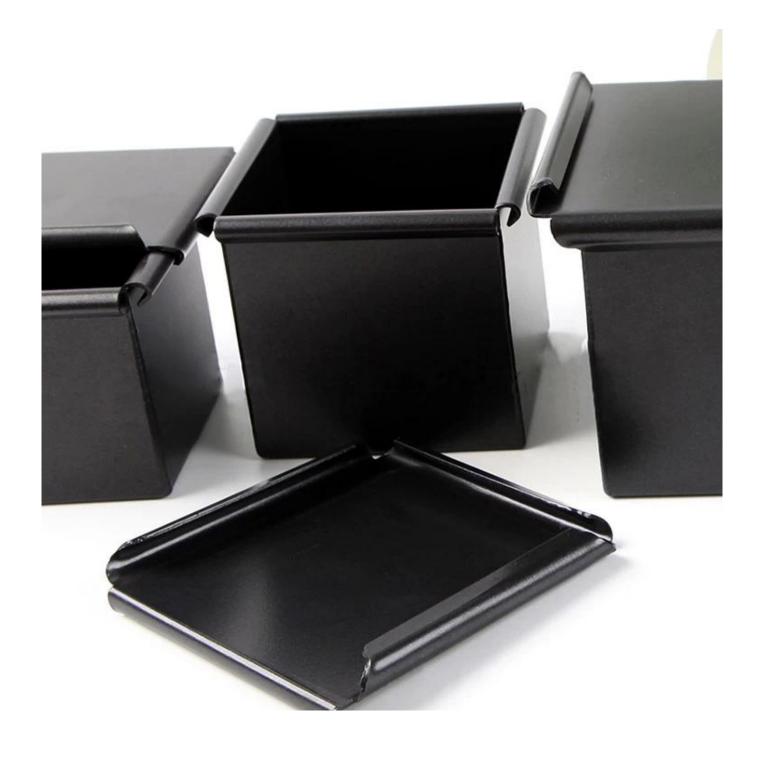

Aluminum anodized/nonstick/perforated cube bread loaf pan with lid (5x5x5cm, 6x6x6cm, 7x7x7cm, 8x8x8cm, 9x9x9cm, 10x10x10cm for choices)