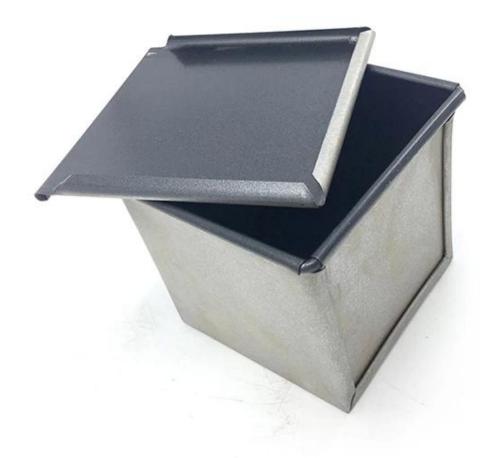

### Cube Bread Loaf Pan with Lid

### Main features of cube bread loaf pan with lid

- 1.0 thick aluminum material, best heat conductivity among all the metal baking pans.
- Cube shape design with easily drop-on and drop-off lid, to make accurate cube shaped toast bread.
- Food-safty non-stick coating, easier for bread loaf release and pan cleanup.
- Curling edge and wire in rim for extra support, more strength, better durability and loger service life.
- Tsingbuy had custom manufactured many types of metal bread loaf pan, we are also professional and experienced as a **mini loaf pan manufacturer**.

### Product image of cube bread loaf pan with lid

PTFE non stick cube bread loaf pan with lid (111x111x111mm, any customize size available)

Gold color non stick cube bread loaf pan with lid (6x6x6cm, 10x10x10cm for choices)