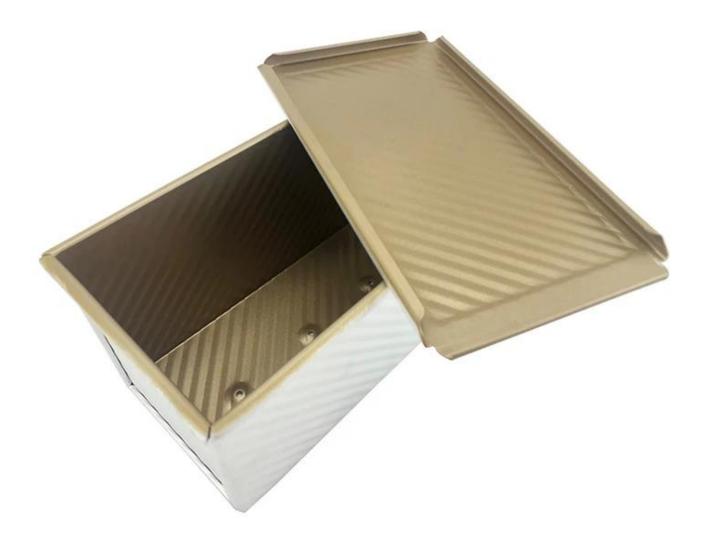

#### Main features of golden corrugated non-stick loaf pan toast baking tin

1. Golden color, made of 1.0mm thick aluminum alloy, durable for long service life.

2. Food-safe and corrugated, non-stick surface is smooth and not sticky, easy to demould, easy to clean

3. With corrugated design and cover, it is convenient to make American toast with flat sides. The corrugated surface makes it more convenient to demould.

4. The bottom hole is optional for better circulation of hot air and uniform heating.

### Product images of 1500g golden corrugated non-stick loaf pan toast baking tin