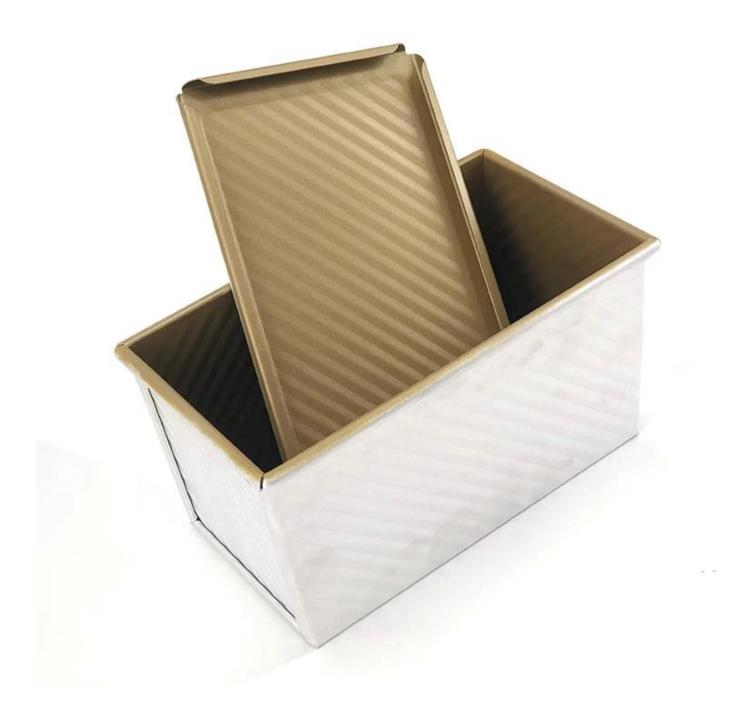

### Product images of 1500g golden corrugated non-stick loaf pan toast baking tin

3. With corrugated design and cover, it is convenient to make American toast with flat sides. The corrugated surface makes it more convenient to demould.

4. The bottom hole is optional for better circulation of hot air and uniform heating.