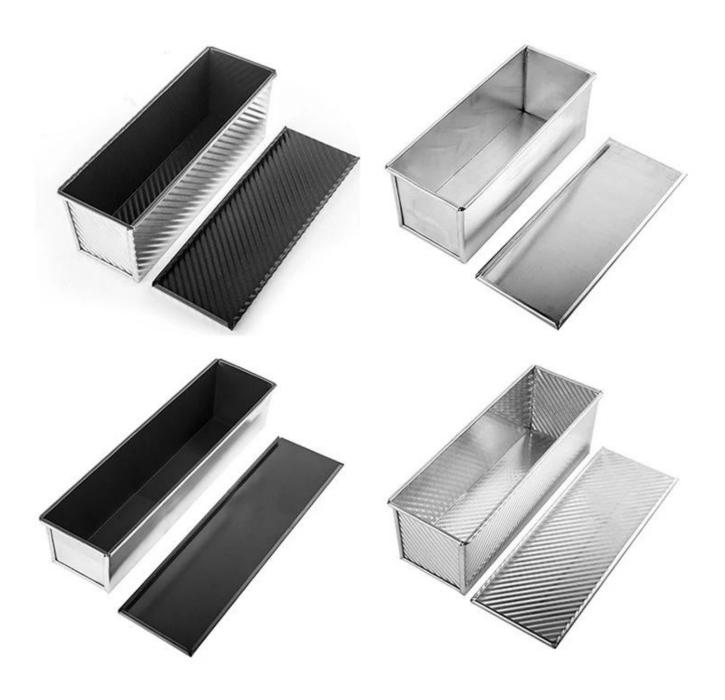

#### More types of bread & loaf pans for your information

Here are more types of **aluminum loaf pan with cover** for your information.

Our Pullman loaf pans is designed with simple style, beautiful and practical with fast heat conduction, even heating, not easy to appear partial scorch.

Material optional: aluminum, aluminized steel, stainless steel

Perforation options: no perforation, bottom-perforated, all-perforated

Using scene: single loaf pan, strap loaf pan

Surface options: smooth, corrugated, no-coating, Teflon non-stick, silicone non-stick

Size: any size

Lid: with lid or not as your requirement.