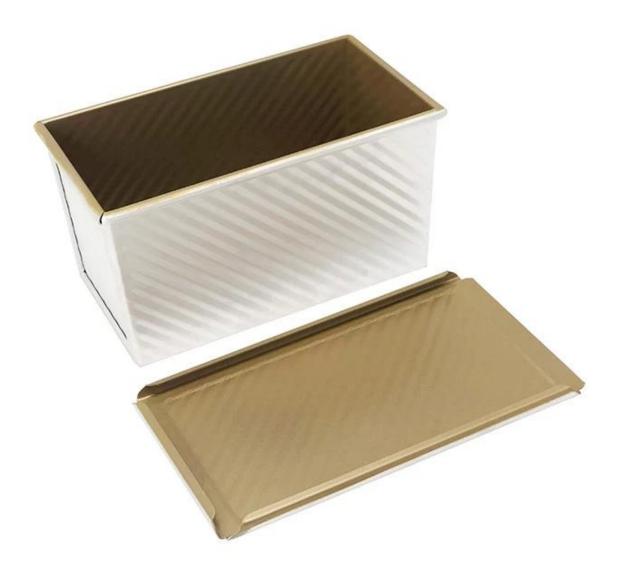

### Product images of 1500g golden corrugated non-stick loaf pan toast baking tin

3. With corrugated design and cover, it is convenient to make American toast with flat sides. The corrugated surface makes it more convenient to demould.

4. The bottom hole is optional for better circulation of hot air and uniform heating.