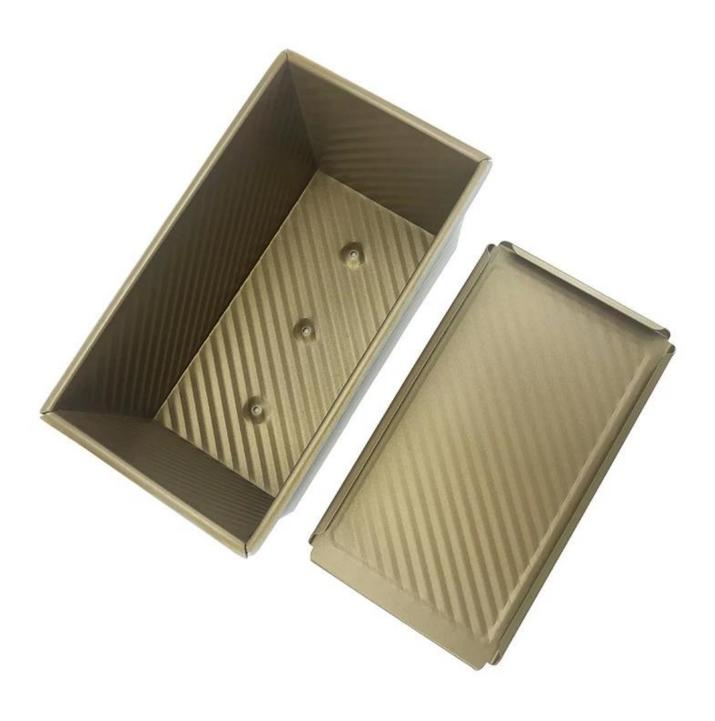

#### Main features of golden corrugated non-stick loaf pan toast baking tin

1. Golden color, made of 1.0mm thick aluminum alloy, durable for long service life.

2. Food-safe and corrugated, non-stick surface is smooth and not sticky, easy to demould, easy to clean

3. With corrugated design and cover, it is convenient to make American toast with flat sides. The corrugated surface makes it more convenient to demould.

4. The bottom hole is optional for better circulation of hot air and uniform heating.

### Product images of 1500g golden corrugated non-stick loaf pan toast baking tin