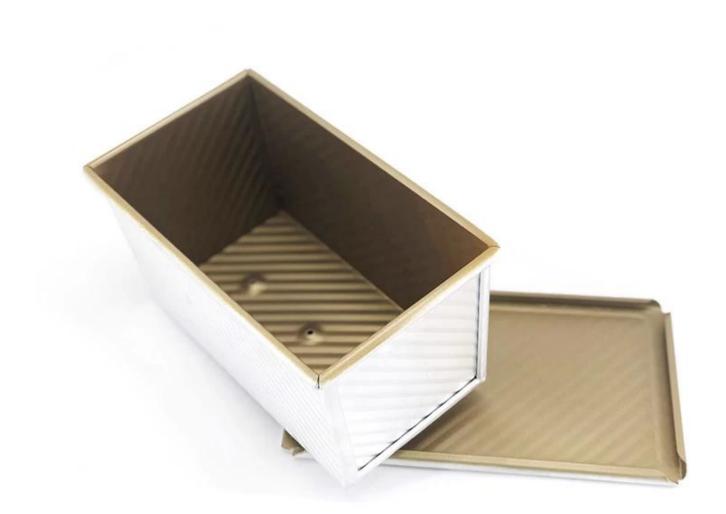

### Product images of 1500g golden corrugated non-stick loaf pan toast baking tin

3. With corrugated design and cover, it is convenient to make American toast with flat sides. The corrugated surface makes it more convenient to demould.

4. The bottom hole is optional for better circulation of hot air and uniform heating.