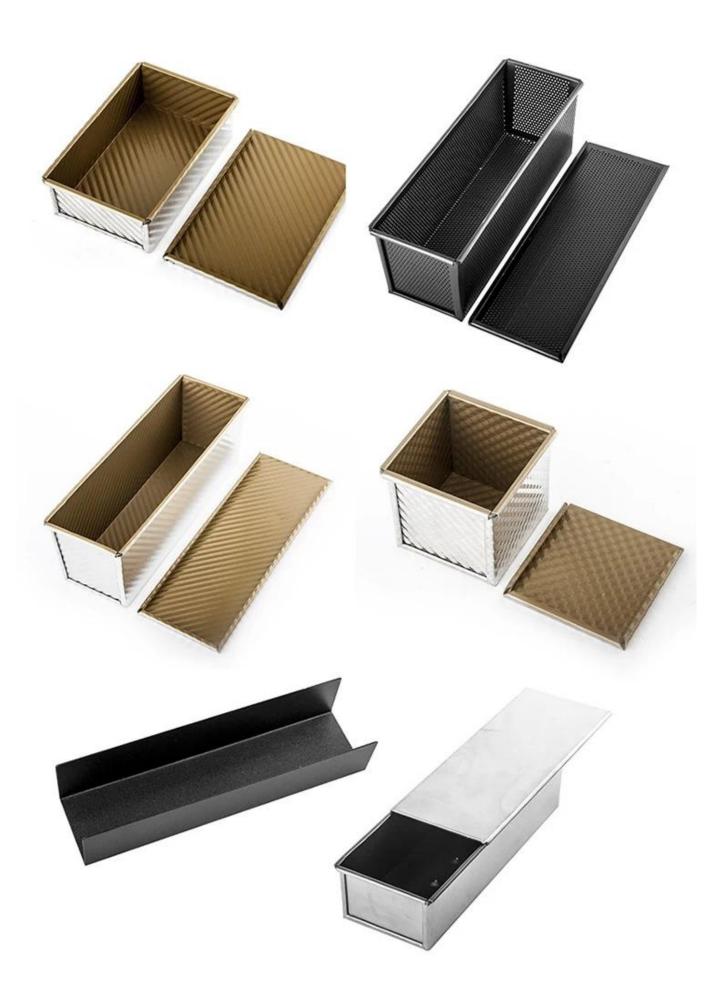

#### More types of bread & loaf pans for your information

Here are more types of **aluminum loaf pan with cover** for your information.

Our Pullman loaf pans is designed with simple style, beautiful and practical with fast heat conduction, even heating, not easy to appear partial scorch.

Material optional: aluminum, aluminized steel, stainless steel

Perforation options: no perforation, bottom-perforated, all-perforated

Using scene: single loaf pan, strap loaf pan

Surface options: smooth, corrugated, no-coating, Teflon non-stick, silicone non-stick