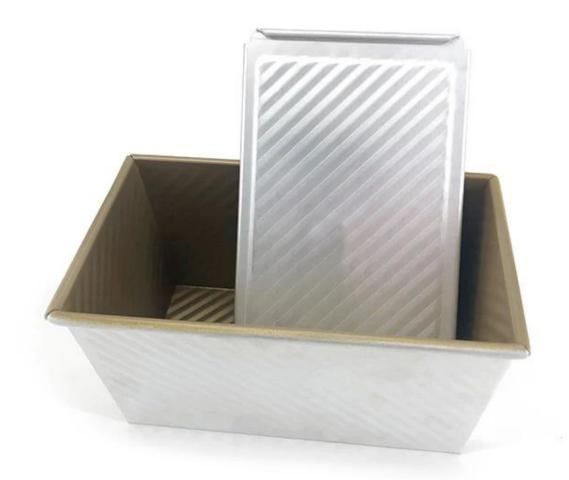

### Product images of 1500g golden corrugated non-stick loaf pan toast baking tin

3. With corrugated design and cover, it is convenient to make American toast with flat sides. The corrugated surface makes it more convenient to demould.

4. The bottom hole is optional for better circulation of hot air and uniform heating.