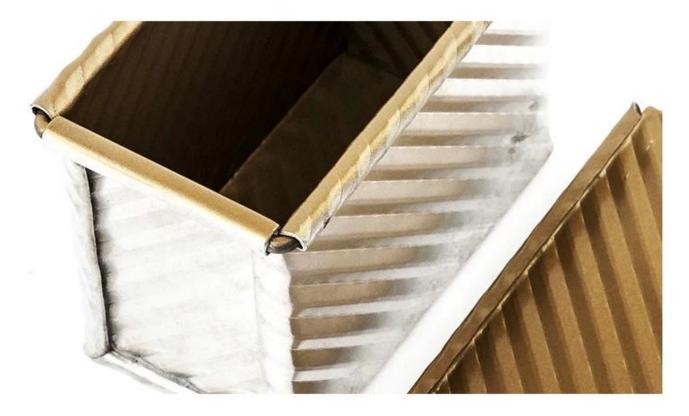

### Main features of golden corrugated deep pullman loaf pan

1. Deep Pullman loaf pan made of 1.0mm thick heavy gauge aluminized steel, commercial grade and durable for long service life.

2. Food-safe and corrugated, non-stick surface allows for quick release of baked-breads. Easy for fast cleanup.

3. Wire in rim design makes it more durable and not easy to deformation for long srvice life.

4. Multiple function for making sandwiches, toast, traditional loaf breads etc.

5. Custom size as your requirements is welcomed in Tsingbuy **pullman loaf pan supplier**.