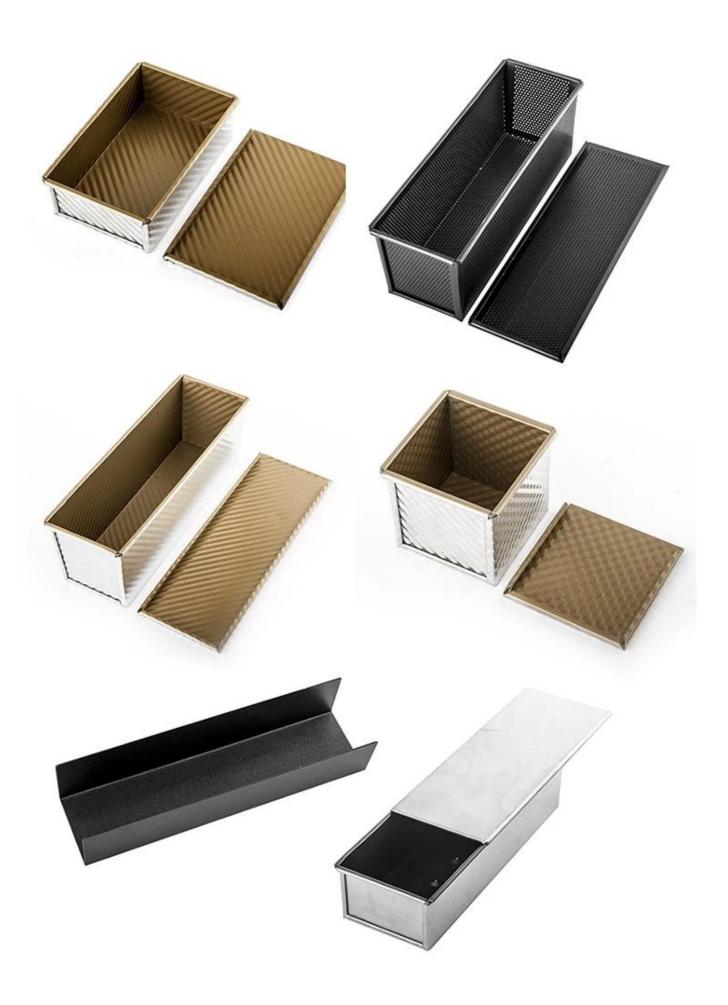

## More types of foil loaf pans from Tsingbuy

Here are more types for your information from Tsingbuy **aluminum bread pans supplier**. Material optional: aluminum, aluminized steel, stainless steel Perforation options: no perforation, bottom-perforated, all-perforated Using scene: single loaf pan, strap loaf pan Surface options: smooth, corrugated, no-coating, teflon non-stick, silicone non-stick Size: any size Lid: with lid or not as your requirement.