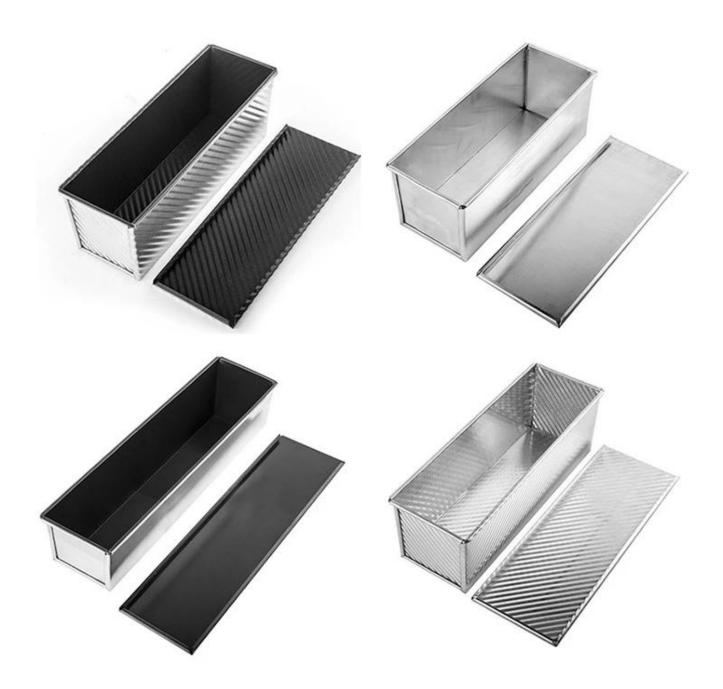

## More types of foil loaf pans from Tsingbuy

Here are more types for your information from Tsingbuy **aluminum bread pans supplier**. Material optional: aluminum, aluminized steel, stainless steel Perforation options: no perforation, bottom-perforated, all-perforated Using scene: single loaf pan, strap loaf pan Surface options: smooth, corrugated, no-coating, teflon non-stick, silicone non-stick Size: any size Lid: with lid or not as your requirement.