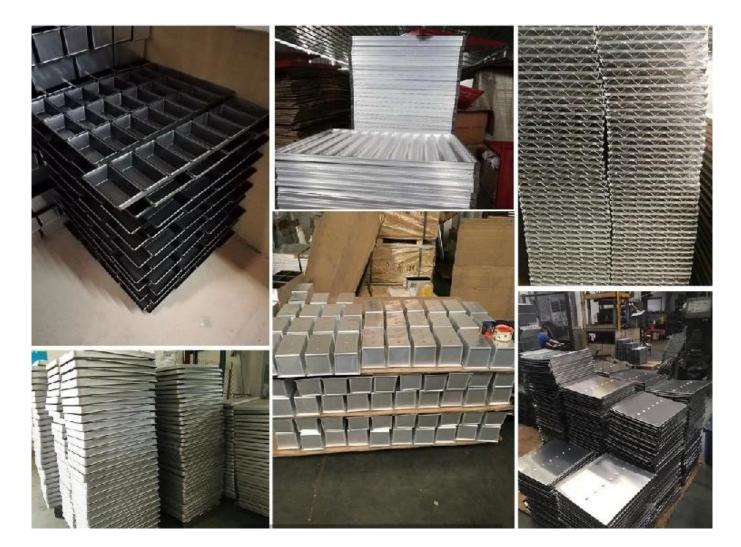

rays, pullman loaf pans and provided custom bakeware for international market for over 12 years.

### Product images of golden corrugated deep pullman loaf pan





## More types of foil loaf pans from Tsingbuy

Here are more types for your information from Tsingbuy **aluminum bread pans supplier**. Material optional: aluminum, aluminized steel, stainless steel Perforation options: no perforation, bottom-perforated, all-perforated Using scene: single loaf pan, strap loaf pan Surface options: smooth, corrugated, no-coating, teflon non-stick, silicone non-stick Size: any size Lid: with lid or not as your requirement.





**Factory pictures** Welcome to know more about our loaf pan production and visite the factory of **bread loaf pan wholesaler**.





Loaf Pan Tsingbuy Industry Limited





# **Contact us**

| O Zoe Lee  | TSINGBUY INDUSTRY LIMITED FACTORY PLANET<br>OEM & ODM - Bakeware and Customization               |
|------------|--------------------------------------------------------------------------------------------------|
| Q Tel      | +86 186 1186 6087 +86 0755-85234769                                                              |
| 🖾 Email    | marketing@tsingbuy.com                                                                           |
| 🗣 Skype    | +86 186 1186 6087                                                                                |
| 🗭 Whatsapp | +86 186 1186 6087                                                                                |
| 🛠 Web      | www.chinabakeware.com