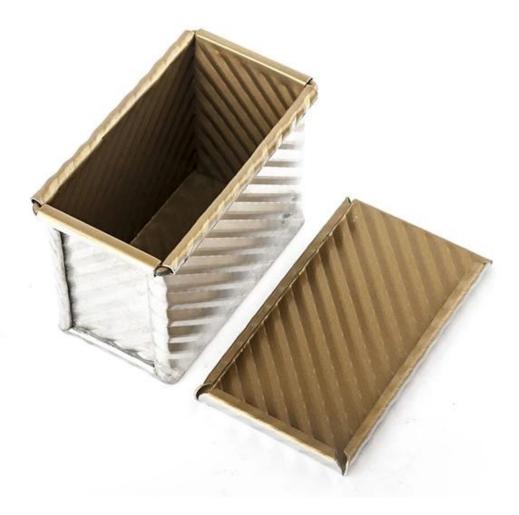

# Corrugated Deep Pullman Loaf Pan

### Main features of golden corrugated deep pullman loaf pan

1. Deep Pullman loaf pan made of 1.0mm thick heavy gauge aluminized steel, commercial grade and durable for long service life.

2. Food-safe and corrugated, non-stick surface allows for quick release of baked-breads. Easy for fast cleanup.

3. Wire in rim design makes it more durable and not easy to deformation for long srvice life.

4. Multiple function for making sandwiches, toast, traditional loaf breads etc.

5. Custom size as your requirements is welcomed in Tsingbuy **pullman loaf pan supplier**.