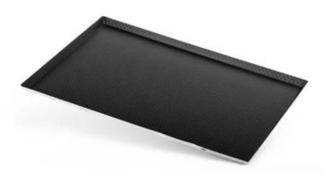

options: non-stick surface smooth bottom corrugated bottor

**Bottom Perforated Pans** 

# **Corrugated Bottom Pans**