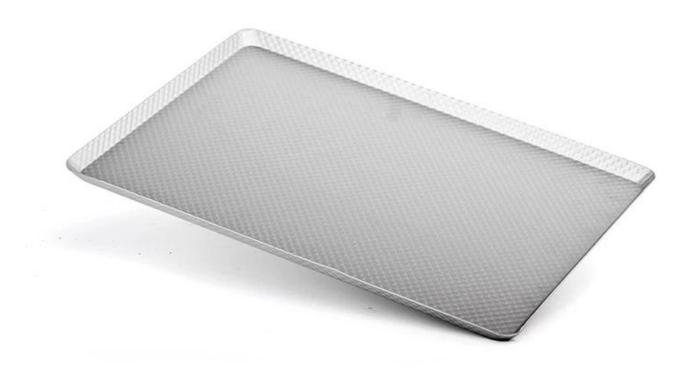

# Heavy Duty Aluminized Steel Corrugated Cookie Baking Pan

#### Main features of aluminized steel corrugated cookie baking pans

1. This commercial cookie baking pan is made of heavy duty aluminized steel, which will never rust for long service life and makes bread/cake bake and brown evenly due to its superior heat conductivity.

2. It is made with all straight side around. The 1.5mm thickness supports enough strength preventing warping during baking.

3. It is produced for multiple function, making brownies, baking large sheet cakes, cooking sheet pan dinners etc.4. Corrugated surface for better baking performance, easy demoulding and cleanup. It is recommended to be washed by hand.

#### Product images of aluminized steel corrugated cookie baking pan