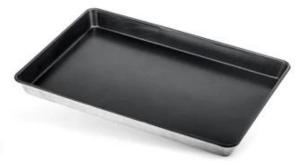

options: non-stick surface smooth bottom corrugated bottor

**Bottom Perforated Pans** 

# **Corrugated Bottom Pans**