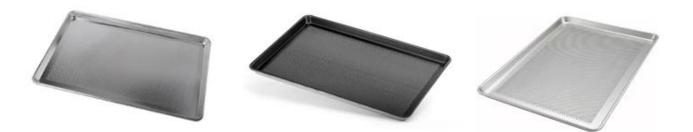

options: non-stick surface smooth bottom corrugated bottor

**Bottom Perforated Pans** 

# **Corrugated Bottom Pans**