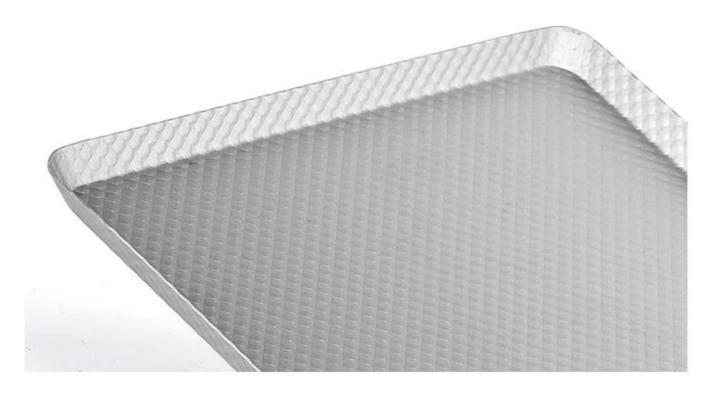

2. It is made with all straight side around. The 1.5mm thickness supports enough strength preventing warping during baking.

3. It is produced for multiple function, making brownies, baking large sheet cakes, cooking sheet pan dinners etc.4. Corrugated surface for better baking performance, easy demoulding and cleanup. It is recommended to be washed by hand.

#### Product images of aluminized steel corrugated cookie baking pan