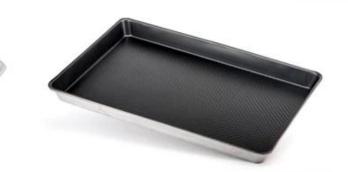

options: non-stick surface smooth bottom corrugated bottor

**Bottom Perforated Pans** 

# **Corrugated Bottom Pans**