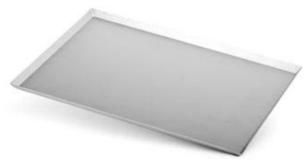

#### Main features of aluminized steel corrugated cookie baking pans

1. This commercial cookie baking pan is made of heavy duty aluminized steel, which will never rust for long service life and makes bread/cake bake and brown evenly due to its superior heat conductivity.

2. It is made with all straight side around. The 1.5mm thickness supports enough strength preventing warping during baking.

3. It is produced for multiple function, making brownies, baking large sheet cakes, cooking sheet pan dinners etc.4. Corrugated surface for better baking performance, easy demoulding and cleanup. It is recommended to be washed by hand.

5. Tsingbuy **cookie pan manufacturer** makes it in 400\*600\*50mm size. And customized size id welcomed. Custom manufacturing is one of our largest business and as well as our biggest strength.