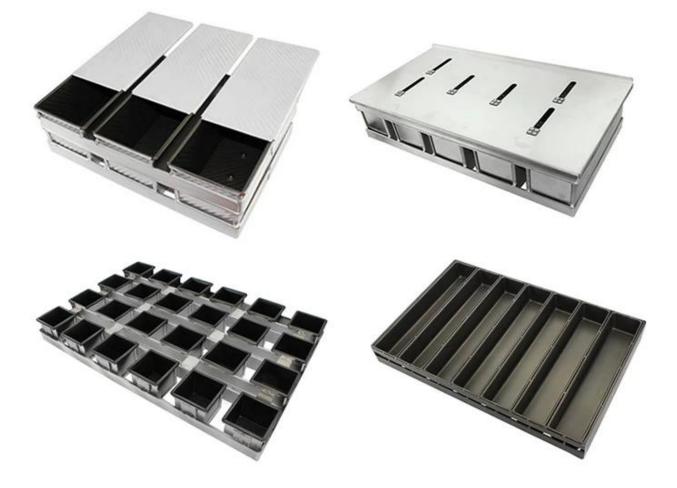

#### More customized strap loaf pan made by Tsingbuy

Here are more types for your information from Tsingbuy <u>customized strap loaf pan supplier</u>. Material option: aluminum, alusteel, stainless steel Perforation options: no perforation, bottom-perforated, all-perforated Surface options: smooth, corrugated, no-coating, teflon non-stick, silicone non-stick Size: any size

# More Customzied Strap Loaf Pans from Tsingbuy

Loaf pan factory pictures Pictures of large quantity with bread loaf pan wholesaler.