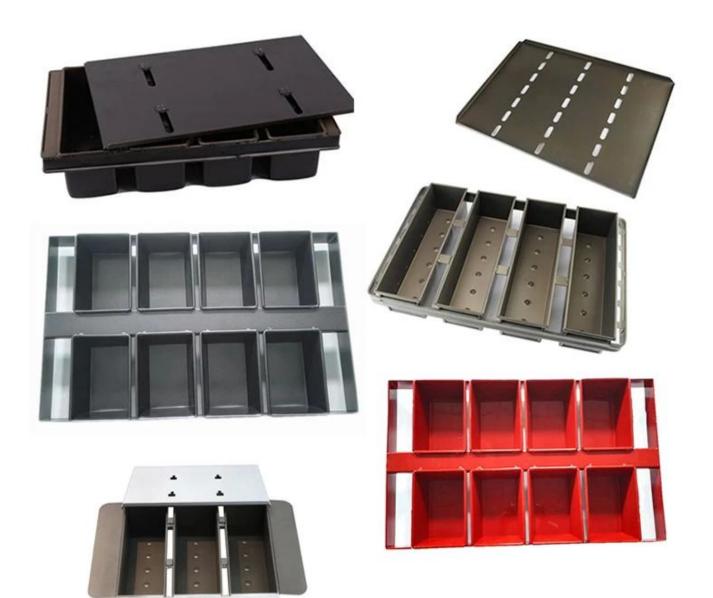

#### More customized strap loaf pan made by Tsingbuy

Here are more types for your information from Tsingbuy <u>customized strap loaf pan supplier</u>. Material option: aluminum, alusteel, stainless steel Perforation options: no perforation, bottom-perforated, all-perforated Surface options: smooth, corrugated, no-coating, teflon non-stick, silicone non-stick Size: any size

# More Customzied Strap Loaf Pans from Tsingbuy

Loaf pan factory pictures Pictures of large quantity with bread loaf pan wholesaler.