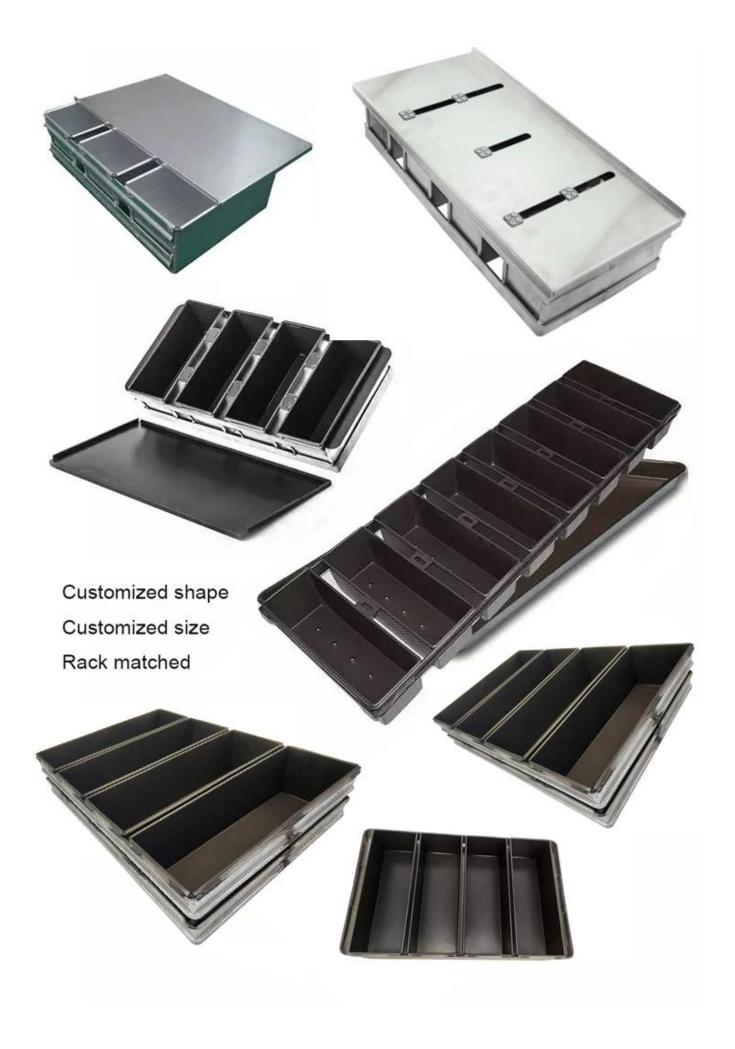

#### Product image of corrugated alusteel 5 strap loaf pan

#### Main features of corrugated alusteel 5 strap loaf pan

- High strength alusteel material, durable and good heat conduction.

- Corrugated surface for better even heating during baking.
- Non-stick surface for easier mould release and cleanup.
- Skillful workmanship brings it out for smooth hand touch feeling and good appearance.

#### More customized strap loaf pan made by Tsingbuy

Here are more types for your information from Tsingbuy <u>customized strap loaf pan supplier</u>. Material option: aluminum, alusteel, stainless steel Perforation options: no perforation, bottom-perforated, all-perforated Surface options: smooth, corrugated, no-coating, teflon non-stick, silicone non-stick Size: any size

Lid: with lid or not as your requirement.