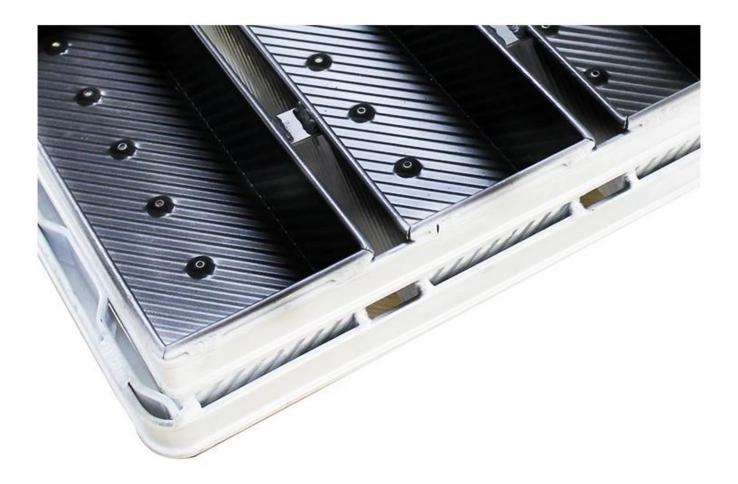

## Corrugated Alusteel 5 Strap Loaf Pan

#### Main features of corrugated alusteel 5 strap loaf pan

- High strength alusteel material, durable and good heat conduction.

- Corrugated surface for better even heating during baking.
- Non-stick surface for easier mould release and cleanup.
- Skillful workmanship brings it out for smooth hand touch feeling and good appearance.

#### Product image of corrugated alusteel 5 strap loaf pan