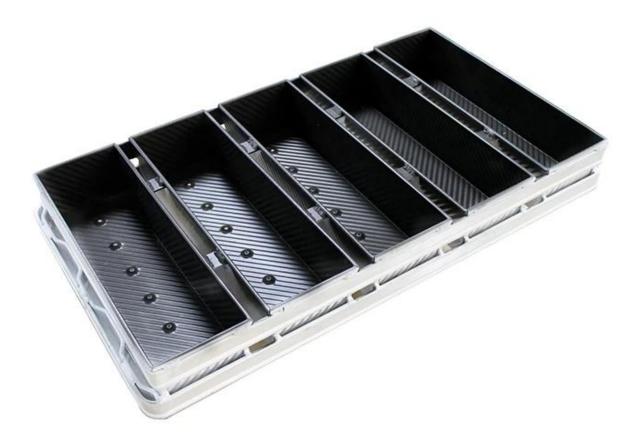

## Corrugated Alusteel 5 Strap Loaf Pan

#### Main features of corrugated alusteel 5 strap loaf pan

- High strength alusteel material, durable and good heat conduction.

- Corrugated surface for better even heating during baking.
- Non-stick surface for easier mould release and cleanup.
- Skillful workmanship brings it out for smooth hand touch feeling and good appearance.

#### Product image of corrugated alusteel 5 strap loaf pan