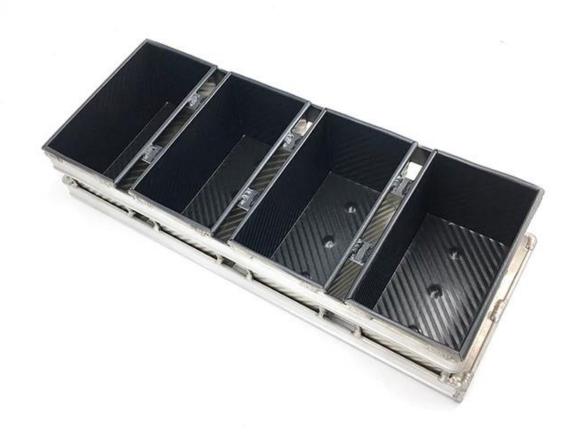

### Corrugated Alusteel 4 Strap Loaf Pan

### Main features of corrugated alusteel 4 strap loaf pan

- High strength alusteel material, durable and good heat conduction.
- Corrugated surface for better even heating during baking.
- Non-stick surface for easier mould release and cleanup.
- Skillful workmanship brings it out for smooth hand touch feeling and good appearance.
- Professional and experienced production engineers of the <u>alusteel loaf pan manufacturer</u> makes it with strong strength, excellent durability and long service life.