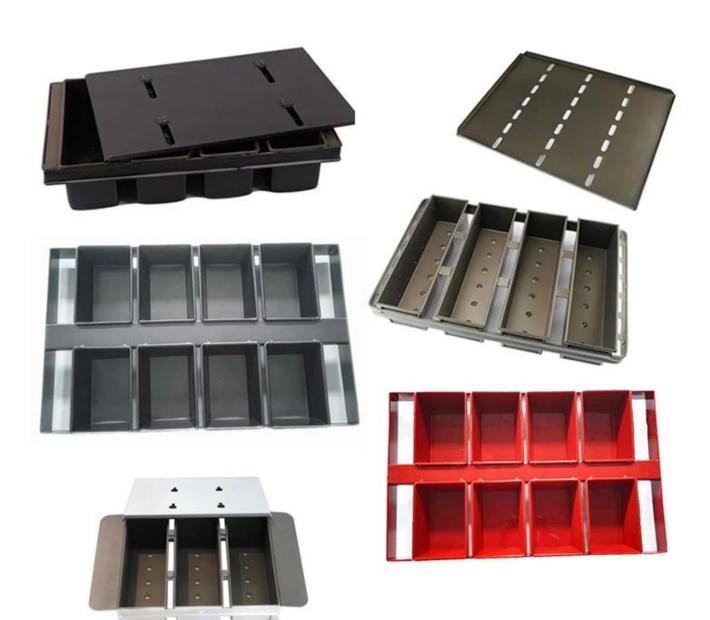

### More patterns of customized strap loaf pan

Here are more types for your information from Tsingbuy **bread loaf pan manufacturer**.

Material option: aluminum, alusteel, stainless steel

Perforation options: no perforation, bottom-perforated, all-perforated

Surface options: smooth, corrugated, no-coating, teflon non-stick, silicone non-stick

Size: any size

Lid: with lid or not as your requirement.

## **More Customzied Strap Loaf Pans from Tsingbuy**