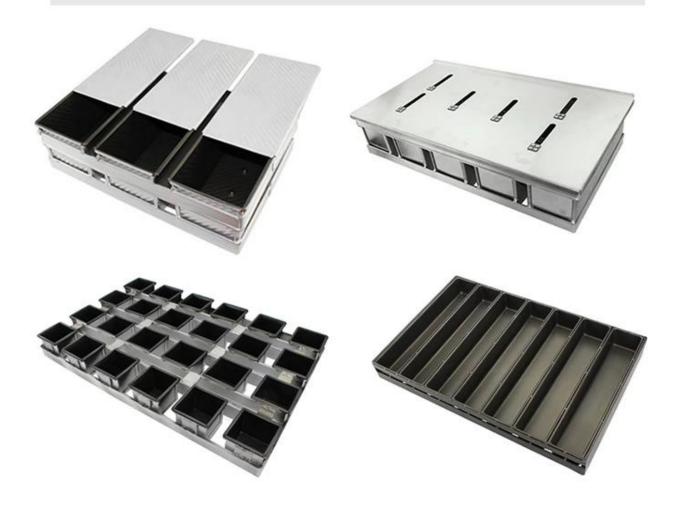

### More patterns of customized strap loaf pan

Here are more types for your information from Tsingbuy **bread loaf pan manufacturer**.

Material option: aluminum, alusteel, stainless steel

Perforation options: no perforation, bottom-perforated, all-perforated

Surface options: smooth, corrugated, no-coating, teflon non-stick, silicone non-stick

Size: any size

Lid: with lid or not as your requirement.

## **More Customzied Strap Loaf Pans from Tsingbuy**