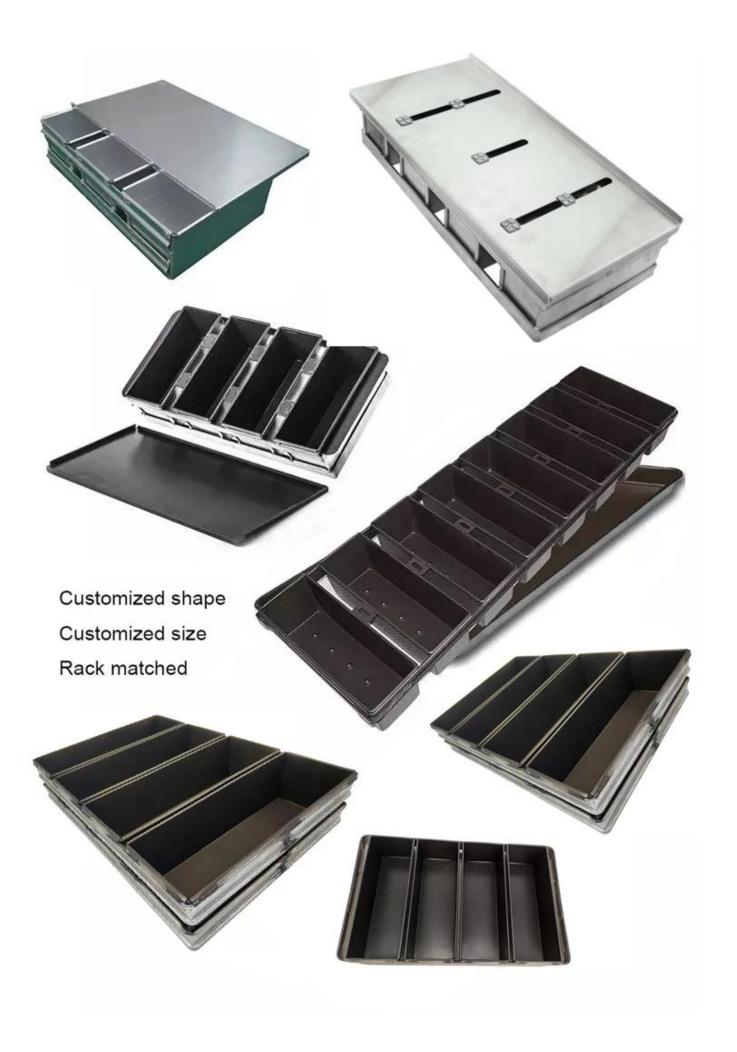

### More patterns of customized strap loaf pan

Here are more types for your information from Tsingbuy **bread loaf pan manufacturer**.

Material option: aluminum, alusteel, stainless steel

Perforation options: no perforation, bottom-perforated, all-perforated

Surface options: smooth, corrugated, no-coating, teflon non-stick, silicone non-stick

Size: any size

Lid: with lid or not as your requirement.

## **More Customzied Strap Loaf Pans from Tsingbuy**