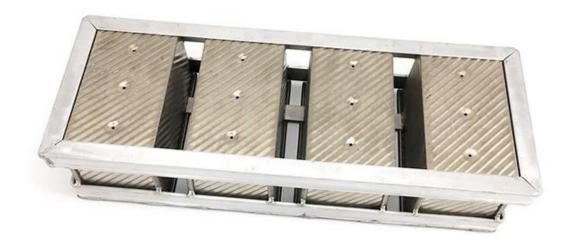

### Corrugated Alusteel 4 Strap Loaf Pan

### Main features of corrugated alusteel 4 strap loaf pan

- High strength alusteel material, durable and good heat conduction.
- Corrugated surface for better even heating during baking.
- Non-stick surface for easier mould release and cleanup.
- Skillful workmanship brings it out for smooth hand touch feeling and good appearance.
- Professional and experienced production engineers of the <u>alusteel loaf pan manufacturer</u> makes it with strong strength, excellent durability and long service life.

### Product image of corrugated alusteel 5 strap loaf pan





### More patterns of customized strap loaf pan

Here are more types for your information from Tsingbuy **bread loaf pan manufacturer**.

Material option: aluminum, alusteel, stainless steel

Perforation options: no perforation, bottom-perforated, all-perforated

Surface options: smooth, corrugated, no-coating, teflon non-stick, silicone non-stick

Size: any size

Lid: with lid or not as your requirement.

## **More Customzied Strap Loaf Pans from Tsingbuy**







## Loaf pan factory pictures







# Loaf Pan

Tsingbuy Industry Limited





### **Contact us**

To learn more about Tsingbuy **customized strap loaf pan supplier**, pls feel free to contact us.

| S Zoe Lee    | TSINGBUY INDUSTRY LIMITED FACTORY PLANET OEM & ODM - Bakeware and Customization                  |
|--------------