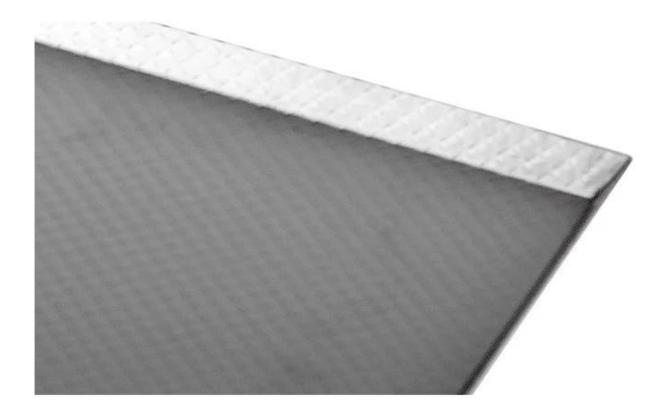

#### Main features of corrugated aluminum baking sheet

- 1. This commercial baking sheet for cakes/breads/cookies etc can be made of aluminum alloy, aluminized steel as your options, which will never rust for long service life and makes baked food brown evenly due to its superior heat conductivity.
- 2. Designed with inclined edges around and in right-angled corner. The 1.5mm thickness supports enough strength preventing warping during baking.
- 3. Excellent performance for multiple function, making brownies, baking large sheet cakes, cooking sheet pan dinners etc.
- 4. Corrugated surface for better heat distribution and baking performance, especially easy for demould, making perfect food outlook.
- 5. Easy for cleanup. It is recommended to be washed by hand.
- 6. Tsingbuy <u>aluminum baking sheet manufacturer</u> makes it in 400\*600\*20mm size. And customized size is welcomed. Custom manufacturing is one of our largest business and as well as our biggest strength.

# **Corrugated Bottom Pans**