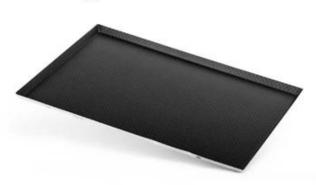

#### Main features of corrugated aluminum baking sheet

- 1. This commercial baking sheet for cakes/breads/cookies etc can be made of aluminum alloy, aluminized steel as your options, which will never rust for long service life and makes baked food brown evenly due to its superior heat conductivity.
- 2. Designed with inclined edges around and in right-angled corner. The 1.5mm thickness supports enough strength preventing warping during baking.
- 3. Excellent performance for multiple function, making brownies, baking large sheet cakes, cooking sheet pan dinners etc.
- 4. Corrugated surface for better heat distribution and baking performance, especially easy for demould, making perfect food outlook.
- 5. Easy for cleanup. It is recommended to be washed by hand.
- 6. Tsingbuy <u>aluminum baking sheet manufacturer</u> makes it in 400\*600\*20mm size. And customized size is welcomed. Custom manufacturing is one of our largest business and as well as our biggest strength.

#### Product images of aluminized steel cookies baking tray with smooth surface