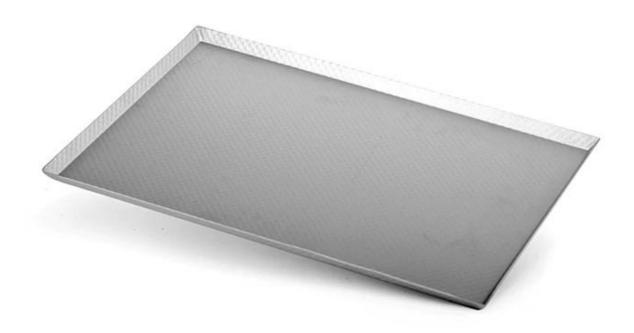

### Corrugated Aluminum Baking Sheet

#### Main features of corrugated aluminum baking sheet

- 1. This commercial baking sheet for cakes/breads/cookies etc can be made of aluminum alloy, aluminized steel as your options, which will never rust for long service life and makes baked food brown evenly due to its superior heat conductivity.
- 2. Designed with inclined edges around and in right-angled corner. The 1.5mm thickness supports enough strength preventing warping during baking.
- 3. Excellent performance for multiple function, making brownies, baking large sheet cakes, cooking sheet pan dinners etc.
- 4. Corrugated surface for better heat distribution and baking performance, especially easy for demould, making perfect food outlook.
- 5. Easy for cleanup. It is recommended to be washed by hand.
- 6. Tsingbuy <u>aluminum baking sheet manufacturer</u> makes it in 400\*600\*20mm size. And customized size is welcomed. Custom manufacturing is one of our largest business and as well as our biggest strength.

#### Product images of aluminized steel cookies baking tray with smooth surface