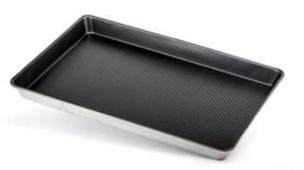

# **Deep Sheet Pans**

options: non-stick surface smooth bottom corrugated bottor