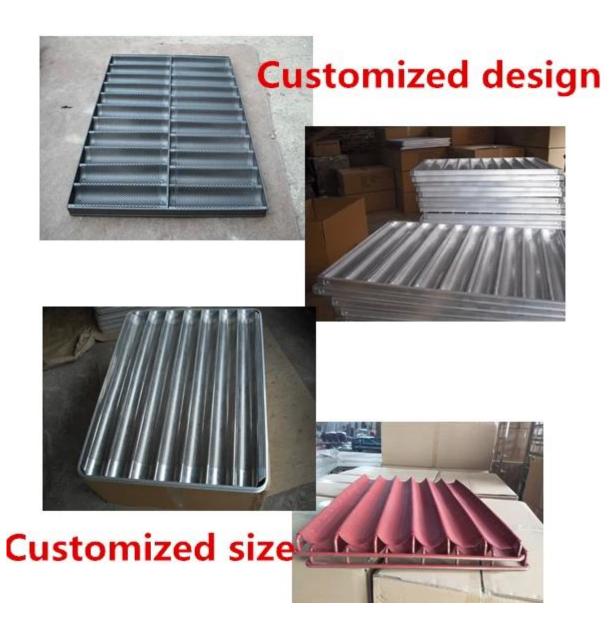

### Ability to Customized

| Item<br>Description | Open frame<br>baguette tray                                                                  | Closed frame baguette tray                                                                           | Stainless steel<br>grid baguette<br>tray                               |
|---------------------|----------------------------------------------------------------------------------------------|------------------------------------------------------------------------------------------------------|------------------------------------------------------------------------|
| Item Code           | TSFP01                                                                                       | TSFP02                                                                                               | TSFP03                                                                 |
| Material            | Aluminum<br>Stainless steel                                                                  | Aluminum                                                                                             | Stainless steel                                                        |
| Size                | 400*600*43<br>mm<br>460*720*43<br>mm<br>600*800*43<br>mm<br>Customized size<br>is acceptable | 400*600*43 mm<br>460*720*43 mm<br>500*700*43 mm<br>600*800*43 mm<br>Customized size<br>is acceptable | 600*800*60 mm<br>800*1000*40<br>mm<br>customized size<br>is acceptable |
| Thickness           | 1.0/ 1.2/ 1.5<br>mm<br>Any thickness                                                         | 1.0/1.2/1.5mm<br>Any thickness                                                                       | 0.4 mm<br>Any thickness                                                |

| Grooves     | 4-12 grooves    | 4-12 grooves    | 4-12 grooves    |
|-------------|-----------------|-----------------|-----------------|
| Workmanship | Machine         | Machine         | Machine         |
|             | stamped         | stamped         | stamped         |
| MOQ         | 200 pcs         | 200 pcs         | 200 pcs         |
| Packing     | Carton          | Carton          | Carton          |
| Surface     | No-coating/     | No-coating/     | Teflon/silicone |
| Handle      | Teflon/silicone | Teflon/silicone | coating         |
|             | coating         | coating         |                 |