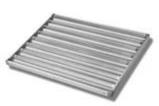

#### **Products Pictures :**

# stainless steel net baguette tray

### Ability to Customized

| Item<br>Description | Open frame<br>baguette tray                                                                  | Closed frame baguette tray                                                                           | Stainless steel<br>grid baguette<br>tray                               |
|---------------------|----------------------------------------------------------------------------------------------|------------------------------------------------------------------------------------------------------|------------------------------------------------------------------------|
| Item Code           | TSFP01                                                                                       | TSFP02                                                                                               | TSFP03                                                                 |
| Material            | Aluminum<br>Stainless steel                                                                  | Aluminum                                                                                             | Stainless steel                                                        |
| Size                | 400*600*43<br>mm<br>460*720*43<br>mm<br>600*800*43<br>mm<br>Customized size<br>is acceptable | 400*600*43 mm<br>460*720*43 mm<br>500*700*43 mm<br>600*800*43 mm<br>Customized size<br>is acceptable | 600*800*60 mm<br>800*1000*40<br>mm<br>customized size<br>is acceptable |
| Thickness           | 1.0/ 1.2/ 1.5<br>mm<br>Any thickness                                                         | 1.0/1.2/1.5mm<br>Any thickness                                                                       | 0.4 mm<br>Any thickness                                                |