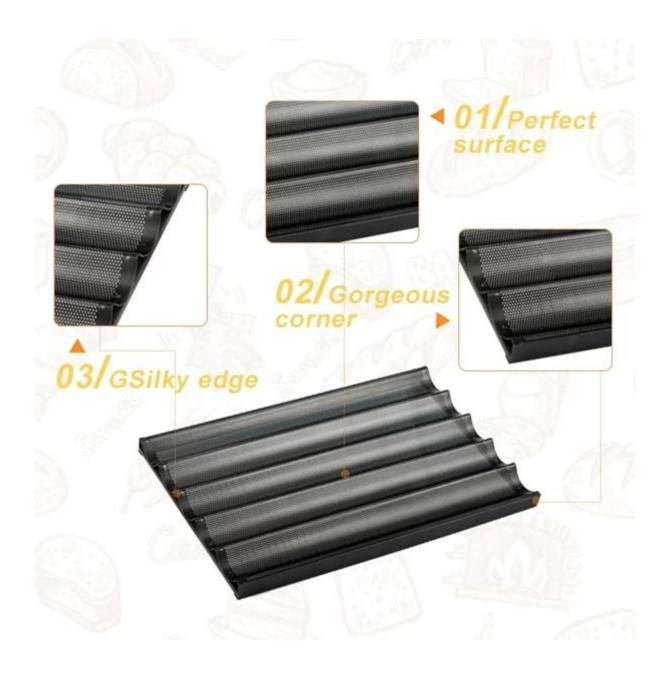

#### **Products Pictures :**

### baguette tray

# Open frame /closed frame Natural/teflon/silicone coating Aluminum/stainless steel frame