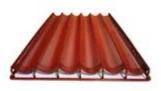

### baguette tray

# Open frame /closed frame Natural/teflon/silicone coating Aluminum/stainless steel frame

## open frame baguette tray aluminum frame natural/teflon/silicone coating