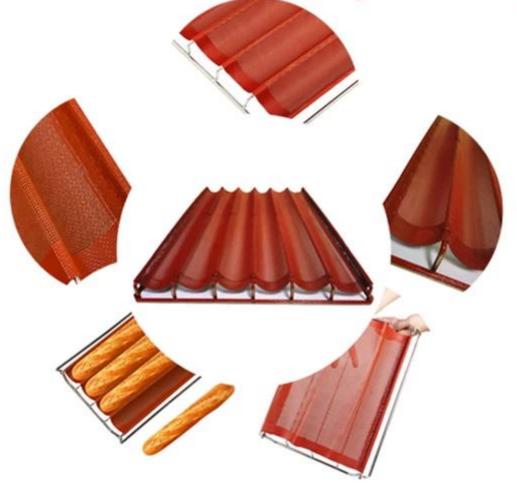

#### **Products Pictures :**

### baguette tray

# Open frame /closed frame Natural/teflon/silicone coating Aluminum/stainless steel frame

## open frame baguette tray aluminum frame natural/teflon/silicone coating

# Closed frame Aluminum frame Natural/teflon/silicone coating

# stainless steel net baguette tray