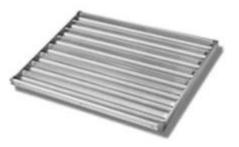

ing

- 1. Cleaning with soft cloth and drying the tray before your using.
- 2. Using soft cloth or plastic scraper to clean the residues of the inner trays after finish baking.
- 3. Better to add some Neutral Detergent into temperature water to clean the residues entirely with soft cloth after using several times.
- 4. Brush some oil to improve the efficiency of coating while baking high sugar products ( recommend butter, baking tray's oil or lard oil. Don't use salad oil )

#### **Products Pictures :**

### baguette tray



# Open frame /closed frame Natural/teflon/silicone coating Aluminum/stainless steel frame









### baguette tray





## open frame baguette tray aluminum frame natural/teflon/silicone coating







# Closed frame Aluminum frame Natural/teflon/silicone coating





# stainless steel net baguette tray





### Ability to Customized

| Item<br>Description | Open frame<br>baguette tray                                                                  | Closed frame baguette tray                                                                           | Stainless steel<br>grid baguette<br>tray                               |
|---------------------|----------------------------------------------------------------------------------------------|------------------------------------------------------------------------------------------------------|------------------------------------------------------------------------|
| Item Code           | TSFP01                                                                                       | TSFP02