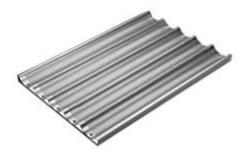

,silicone coating for your selection .
- 4. Suit for trolley ,gas oven ,rotary oven in bakeries ,food factories ...

Instructions of coating daily using

- 1. Cleaning with soft cloth and drying the tray before your using.
- 2. Using soft cloth or plastic scraper to clean the residues of the inner trays after finish baking.
- 3. Better to add some Neutral Detergent into temperature water to clean the residues entirely with soft cloth after using several times.
- 4. Brush some oil to improve the efficiency of coating while baking high sugar products ( recommend butter, baking tray's oil or lard oil. Don't use salad oil )

#### **Products Pictures :**

### baguette tray



# Open frame /closed frame Natural/teflon/silicone coating Aluminum/stainless steel frame









### baguette tray





## open frame baguette tray aluminum frame natural/teflon/silicone coating







# Closed frame Aluminum frame Natural/teflon/silicone coating





# stainless steel net baguette tray





### Ability to Customized

| Item<br>Description | Open frame<br>baguette tray                                                                  | Closed frame baguette tray                                                                           | Stainless steel<br>grid baguette<br>tray                               |
|---------------------|----------------------------------------------------------------------------------------------|------------------------------------------------------------------------------------------------------|-----------------------------------------------------------------