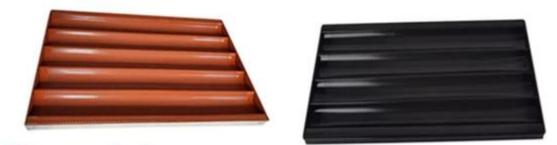

n in bakeries ,food factories ...

Instructions of coating daily using

- 1. Cleaning with soft cloth and drying the tray before your using.
- 2. Using soft cloth or plastic scraper to clean the residues of the inner trays after finish baking.
- 3. Better to add some Neutral Detergent into temperature water to clean the residues entirely with soft cloth after using several times.
- 4. Brush some oil to improve the efficiency of coating while baking high sugar products ( recommend butter, baking tray's oil or lard oil. Don't use salad oil )

#### **Products Pictures :**

### baguette tray



# Open frame /closed frame Natural/teflon/silicone coating Aluminum/stainless steel frame









### baguette tray





## open frame baguette tray aluminum frame natural/teflon/silicone coating







# Closed frame Aluminum frame Natural/teflon/silicone coating





# stainless steel net baguette tray





### Ability to Customized

| Item<br>Description | Open frame<br>baguette tray                                                                  | Closed frame baguette tray                                                                           | Stainless steel<br>grid baguette<br>tray                               |
|---------------------|----------------------------------------------------------------------------------------------|------------------------------------------------------------------------------------------------------|------------------------------------------------------------------------|
| Item Code           | TSFP01