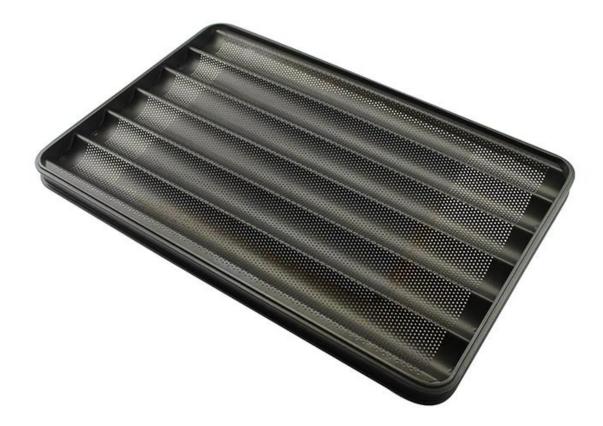

### aluminum perforated French bread baking pan baguette pan Baguette baking tr ay

- Using 1.0mm high strength aluminium alloy, light material, 1/3 weight of iron;
- Surface punching perforation design, fast heat transfer, saving baking time and cost.
- 5 rows and larger sizes for your selections, suitable for food factory application
- Closed frame, stable during moving on racks
- Reinforced bar all around for extra solid support and more duarable
- Direct factory supply and lowest cost
- Professional and experienced production with more than 12 years
- Tsingbuy **baguette pan supplier** provides professional packing and fast delivery