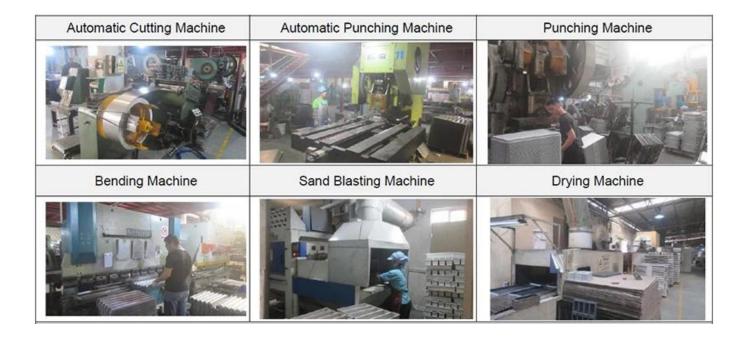

# Pictures of French bread pan manufacturer

| No. | Production Process | No. | Production Process | No. | Production Process |
|-----|--------------------|-----|--------------------|-----|--------------------|
| 1   |                    | 2   |                    | 3   |                    |
|     | Cutting            |     | Automatic Punching |     | Punching           |
| 4   |                    | 5   |                    | 6   |                    |
|     | Bending            |     | Welding            |     | Polishing          |
| 7   |                    | 8   |                    | 9   |                    |
|     | Sand Blasting      |     | Cleaning           |     | Spraying           |
| 10  |                    |     |                    |     | *                  |
|     | Drying             |     |                    |     |                    |