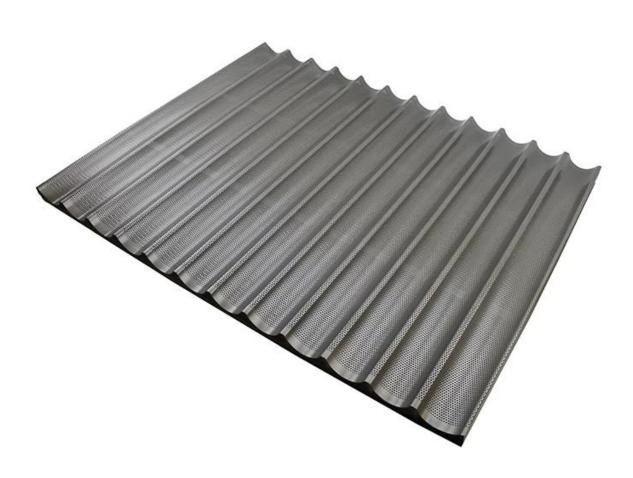

### aluminum perforated French bread baking pan baguette pan Baguette baking tr ay

- Using 1.0mm high strength aluminium alloy, light material, 1/3 weight of iron;
- Surface punching perforation design, fast heat transfer, saving baking time and cost.
- 5 rows and larger sizes for your selections, suitable for food factory application
- Closed frame, stable during moving on racks
- Reinforced bar all around for extra solid support and more duarable
- Direct factory supply and lowest cost
- Professional and experienced production with more than 12 years
- Tsingbuy **baguette pan supplier** provides professional packing and fast delivery

### More pictures of aluminum perforated baguette baking tray French bread loaf baking pan

**More types of baguette baking tray** Tsingbuy is a leading professional baguette tray manufacturer epecialized in production, customization and exporting service for more than 10 years. You can get your required baguette baking tray exactly the same as your demands with us. Here are some product pictures from Tsingbuy **<u>baguette tray</u>** wholesale for your information.