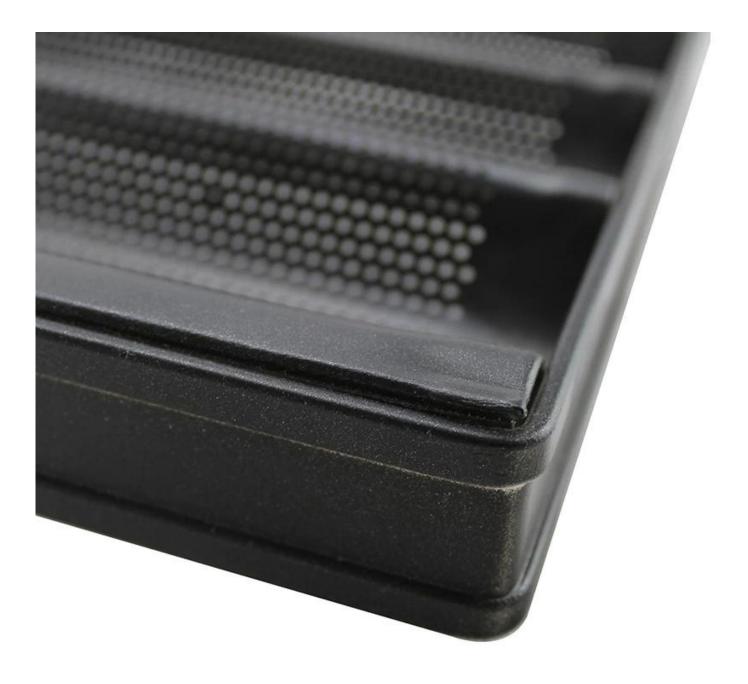

### aluminum perforated French bread baking pan baguette pan Baguette baking tr ay

- Using 1.0mm high strength aluminium alloy, light material, 1/3 weight of iron;
- Surface punching perforation design, fast heat transfer, saving baking time and cost.
- 5 rows and larger sizes for your selections, suitable for food factory application
- Closed frame, stable during moving on racks
- Reinforced bar all around for extra solid support and more duarable
- Direct factory supply and lowest cost
- Professional and experienced production with more than 12 years
- Tsingbuy **baguette pan supplier** provides professional packing and fast delivery