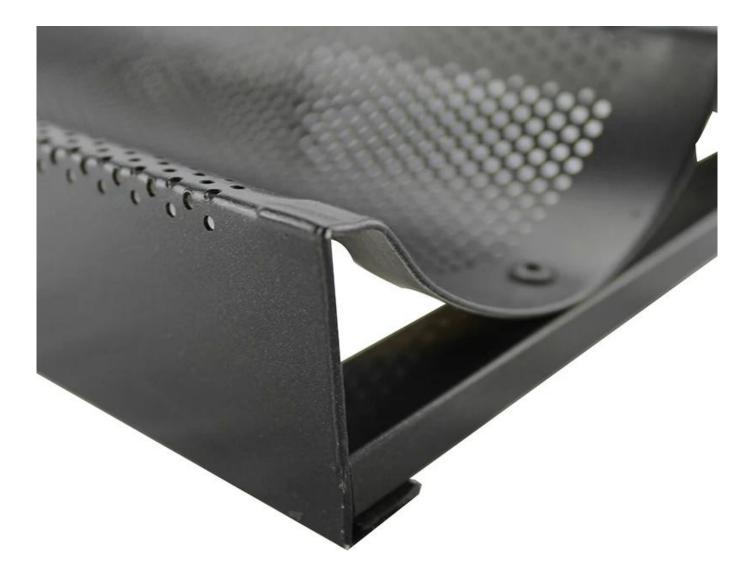

### aluminum perforated French bread baking pan baguette pan Baguette baking tr ay

- Using 1.0mm high strength aluminium alloy, light material, 1/3 weight of iron;
- Surface punching perforation design, fast heat transfer, saving baking time and cost.
- 5 rows and larger sizes for your selections, suitable for food factory application
- Closed frame, stable during moving on racks
- Reinforced bar all around for extra solid support and more duarable
- Direct factory supply and lowest cost
- Professional and experienced production with more than 12 years
- Tsingbuy **baguette pan supplier** provides professional packing and fast delivery