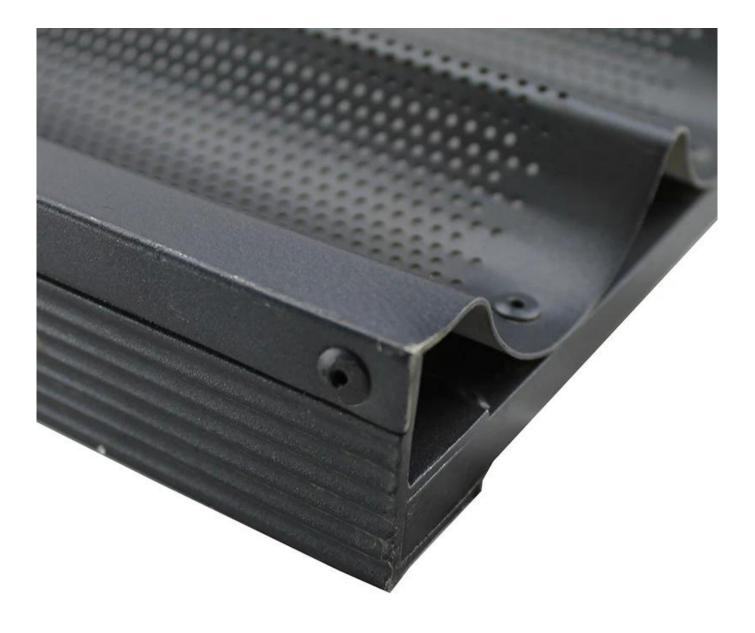

### aluminum perforated French bread baking pan baguette pan Baguette baking tr ay

- Using 1.0mm high strength aluminium alloy, light material, 1/3 weight of iron;
- Surface punching perforation design, fast heat transfer, saving baking time and cost.
- 5 rows and larger sizes for your selections, suitable for food factory application
- Closed frame, stable during moving on racks
- Reinforced bar all around for extra solid support and more duarable
- Direct factory supply and lowest cost
- Professional and experienced production with more than 12 years
- Tsingbuy **baguette pan supplier** provides professional packing and fast delivery