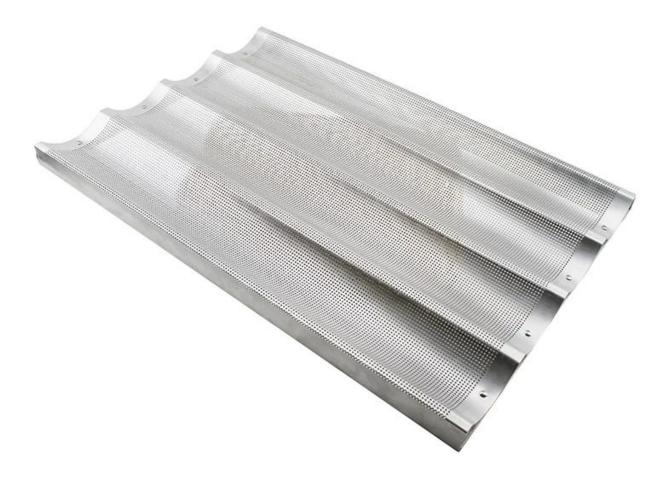

### aluminum perforated French bread baking pan baguette pan Baguette baking tr ay

- Using 1.0mm high strength aluminium alloy, light material, 1/3 weight of iron;
- Surface punching perforation design, fast heat transfer, saving baking time and cost.
- 5 rows and larger sizes for your selections, suitable for food factory application
- Closed frame, stable during moving on racks
- Reinforced bar all around for extra solid support and more duarable
- Direct factory supply and lowest cost
- Professional and experienced production with more than 12 years
- Tsingbuy **baguette pan supplier** provides professional packing and fast delivery

### More pictures of aluminum perforated baguette baking tray French bread loaf baking pan

**More types of baguette baking tray** Tsingbuy is a leading professional baguette tray manufacturer epecialized in production, customization and exporting service for more than 10 years. You can get your required baguette baking tray exactly the same as your demands with us. Here are some product pictures from Tsingbuy **<u>baguette tray</u>** wholesale for your information.