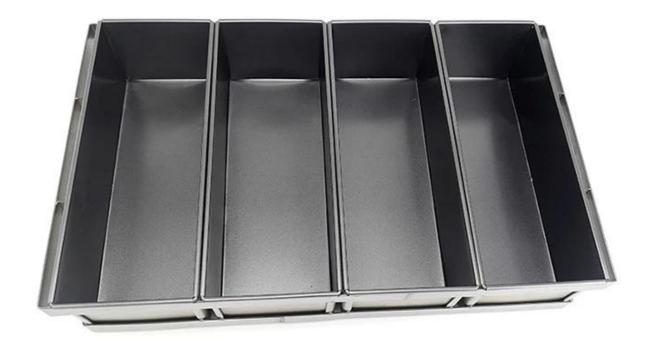

## Alusteel Strap Loaf Bread Baking Tin

#### Main features of customized alusteel strap loaf bread baking tin

- 1. Original design and customized size to meet individual requirements.
- 2. High-qualified material and handcraft for perfect and durable performance.
- 3. Alusteel material that will never rust, even heat conductivity and not over baked for corners.
- 4. Non-stick teflon coated surface for easier cleanup and easier bread release.
- 5. Tsingbuy is rich in customization experience as a **loaf bread baking tin factory** who has engeged in bakeware industry for more than 12 years.

#### More pictures of customized alusteel strap loaf bread baking tin