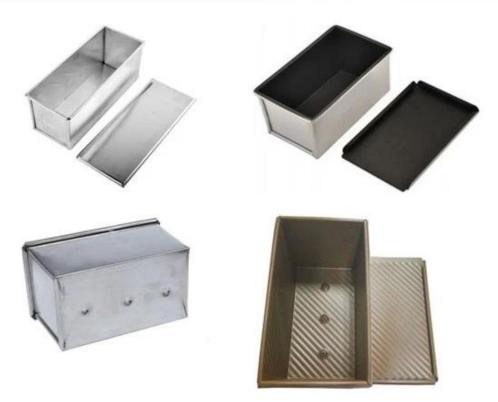

## Alusteel Strap Loaf Bread Baking Tin

#### Main features of customized alusteel strap loaf bread baking tin

- 1. Original design and customized size to meet individual requirements.
- 2. High-qualified material and handcraft for perfect and durable performance.
- 3. Alusteel material that will never rust, even heat conductivity and not over baked for corners.
- 4. Non-stick teflon coated surface for easier cleanup and easier bread release.
- 5. Tsingbuy is rich in customization experience as a **loaf bread baking tin factory** who has engeged in bakeware industry for more than 12 years.