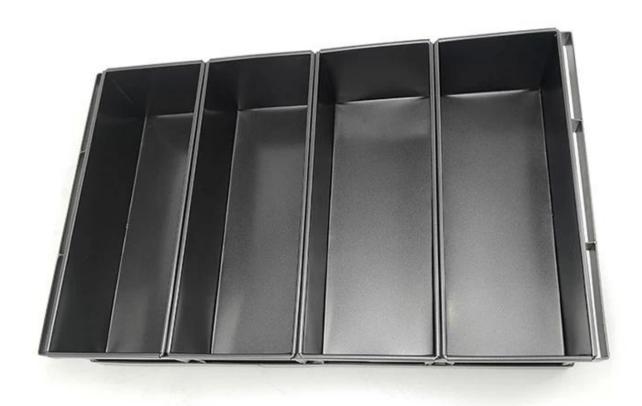

## Alusteel Strap Loaf Bread Baking Tin

#### Main features of customized alusteel strap loaf bread baking tin

- 1. Original design and customized size to meet individual requirements.
- 2. High-qualified material and handcraft for perfect and durable performance.
- 3. Alusteel material that will never rust, even heat conductivity and not over baked for corners.
- 4. Non-stick teflon coated surface for easier cleanup and easier bread release.
- 5. Tsingbuy is rich in customization experience as a **loaf bread baking tin factory** who has engeged in bakeware industry for more than 12 years.

#### More pictures of customized alusteel strap loaf bread baking tin









#### Factory pictures and customization service

Tsingbuy has been providing professional customization bakeware for international customers. And customized strap loaf pan is one of the largest business series. Here are more popular customized strap loaf pan from Tsingbuy **alusteel loaf pan manufacturer** that you may be interested. If you you want to customized a strap loaf pan, please refer to the following pictures and tell us your required key parameters.

# **More Customzied Strap Loaf Pans from Tsingbuy**





# customized single loaf pan



Welcome to visit us, strap loaf pan supplier





### **Contact us**

| O Zoe Lee    | TSINGBUY INDUSTRY LIMITED FACTORY PLANET OEM & ODM - Bakeware and Customization               |
|--------------|----------------------------------------