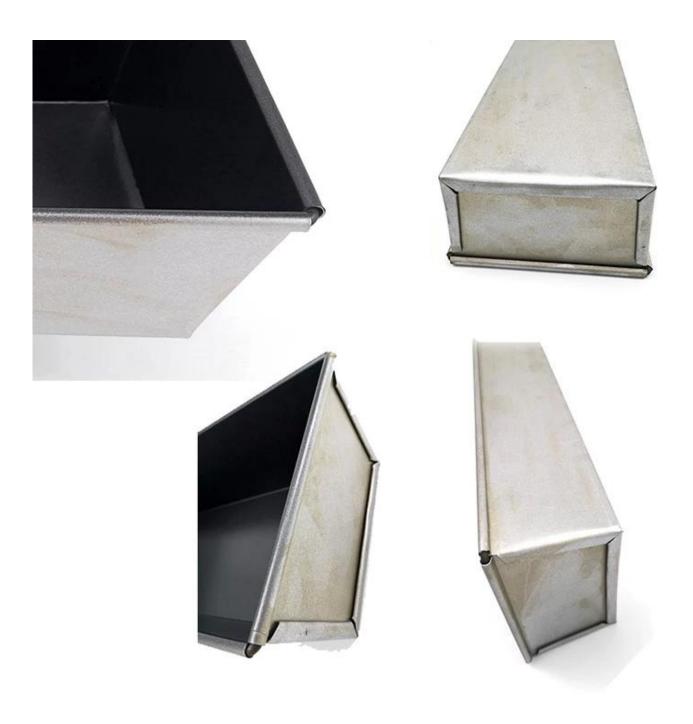

#### Alusteel Non-stick Toast Bread Pan

#### Main features of teflon coated non-stick aluminized steel toast bread pan

- 1. made of 1.0mm thick heavy gauge aluminized steel, commercial grade and durable for long service life. Aluminium material is also optional.
- 2. Food-safe and smooth, non-stick surface allows for quick release of baked-breads. Easy for fast cleanup.
- 3. Wire in rim design makes it more durable and not easy to deformation for long srvice life.
- 4. Multiple function for making sandwiches, toast, traditional loaf breads etc.
- 5. Custom size as your requirements is welcomed in Tsingbuy non-stick toast bread pan supplier.
- 6. Tsingbuy is a professional supplier which has proudly manufactured high quality baking trays, pullman loaf tins and provided custom bakeware for international market for over 12 years.

#### Product images of teflon coated non-stick aluminized steel toast bread pan