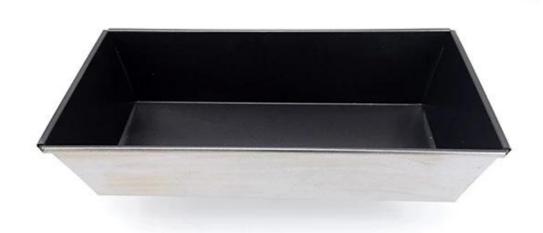

#### Alusteel Non-stick Toast Bread Pan

#### Main features of teflon coated non-stick aluminized steel toast bread pan

- 1. made of 1.0mm thick heavy gauge aluminized steel, commercial grade and durable for long service life. Aluminium material is also optional.
- 2. Food-safe and smooth, non-stick surface allows for quick release of baked-breads. Easy for fast cleanup.
- 3. Wire in rim design makes it more durable and not easy to deformation for long srvice life.
- 4. Multiple function for making sandwiches, toast, traditional loaf breads etc.
- 5. Custom size as your requirements is welcomed in Tsingbuy non-stick toast bread pan supplier.
- 6. Tsingbuy is a professional supplier which has proudly manufactured high quality baking trays, pullman loaf tins and provided custom bakeware for international market for over 12 years.

#### Product images of teflon coated non-stick aluminized steel toast bread pan