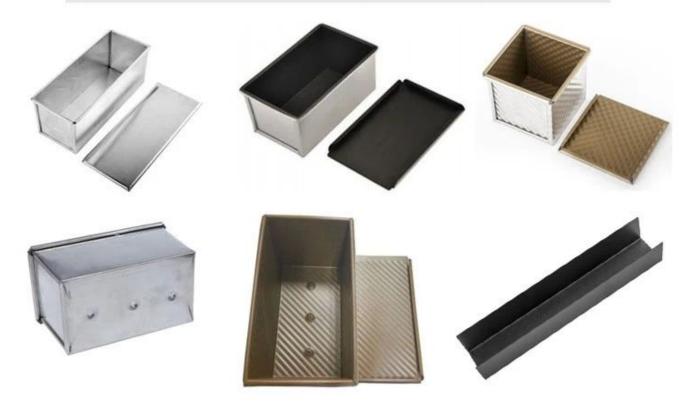

#### More types of toast bread pans from Tsingbuy

Here are more types for your information from Tsingbuy <u>aluminized steel loaf pan manufacturer</u>.

Material optional: aluminum, aluminized steel, stainless steel

Perforation options: no perforation, bottom-perforated, all-perforated

Using scene: single loaf pan, strap loaf pan

Surface options: smooth, corrugated, no-coating, teflon non-stick, silicone non-stick

Size: any size

Lid: with lid or not as your requirement.

Custom manufacturing of strap loaf pan is one of our biggest strength, welcome for more info.

# customized single loaf pan

## **More Customzied Strap Loaf Pans from Tsingbuy**