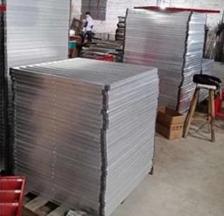

over 12 years.

#### Product images of teflon coated non-stick aluminized steel toast bread pan







#### More types of toast bread pans from Tsingbuy

Here are more types for your information from Tsingbuy <u>aluminized steel loaf pan manufacturer</u>.

Material optional: aluminum, aluminized steel, stainless steel

Perforation options: no perforation, bottom-perforated, all-perforated

Using scene: single loaf pan, strap loaf pan

Surface options: smooth, corrugated, no-coating, teflon non-stick, silicone non-stick

Size: any size

Lid: with lid or not as your requirement.

Custom manufacturing of strap loaf pan is one of our biggest strength, welcome for more info.

# customized single loaf pan





## **More Customzied Strap Loaf Pans from Tsingbuy**





### **Factory pictures**















**Contact us** 

| O Zoe Lee    | TSINGBUY INDUSTRY LIMITED FACTORY PLANET OEM & ODM - Bakeware and Customization               |
|--------------|-----------------------------------------------------------------------------------------------|
| Q₃ Tel       | +86 186 1186 6087 +86 0755-85234769                                                           |
| ☑ Email      | marketing@tsingbuy.com                                                                        |
| Q Skype      | +86 186 1186 6087                                                                             |
|              | +86 186 1186 6087                                                                             |
| <b>☆</b> Web | www.chinabakeware.com