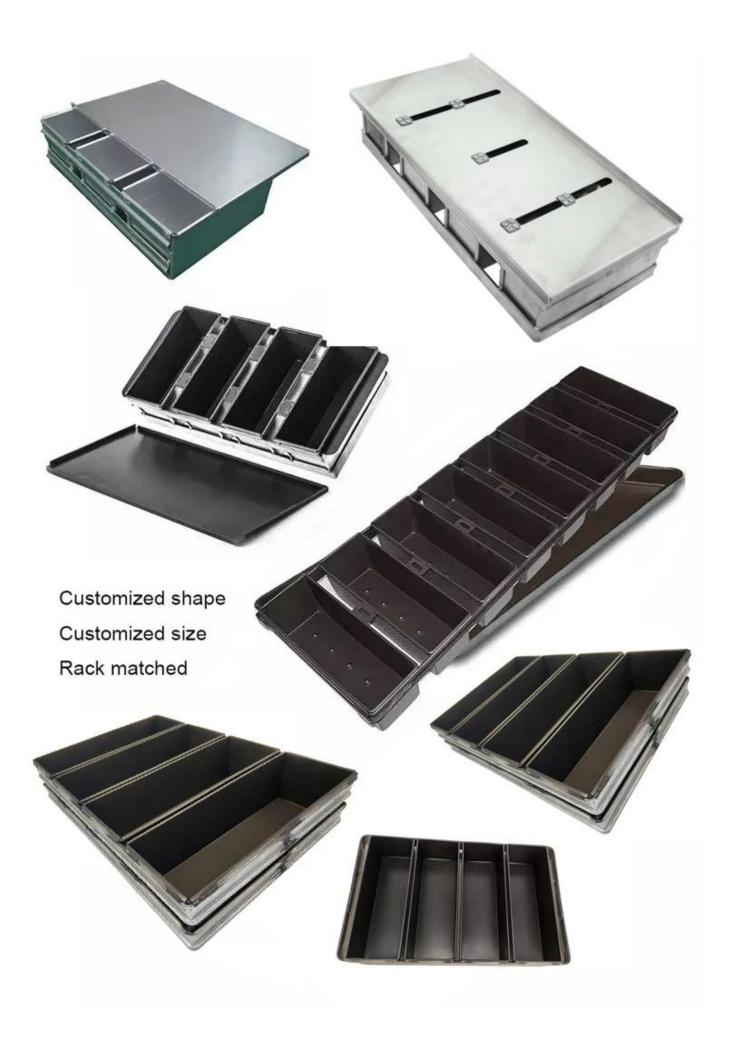

for international market for over 12 years.

#### Product images of teflon coated non-stick aluminized steel toast bread pan







#### More types of toast bread pans from Tsingbuy

Here are more types for your information from Tsingbuy <u>aluminized steel loaf pan manufacturer</u>.

Material optional: aluminum, aluminized steel, stainless steel

Perforation options: no perforation, bottom-perforated, all-perforated

Using scene: single loaf pan, strap loaf pan

Surface options: smooth, corrugated, no-coating, teflon non-stick, silicone non-stick

Size: any size

Lid: with lid or not as your requirement.

Custom manufacturing of strap loaf pan is one of our biggest strength, welcome for more info.

# customized single loaf pan





## **More Customzied Strap Loaf Pans from Tsingbuy**





### **Factory pictures**















**Contact us** 

| O Zoe Lee    | TSINGBUY INDUSTRY LIMITED FACTORY PLANET OEM & ODM - Bakeware and Customization               |
|--------------|-----------------------------------------------------------------------------------------------|
| Q₃ Tel       | +86 186 1186 6087 +86 0755-85234769                                                           |
| ☑ Email      | marketing@tsingbuy.com                                                                        |
| Q Skype      | +86 186 1186 6087                                                                             |
|              | +86 186 1186 6087                                                                             |
| <b>☆</b> Web | www.chinabakeware.com