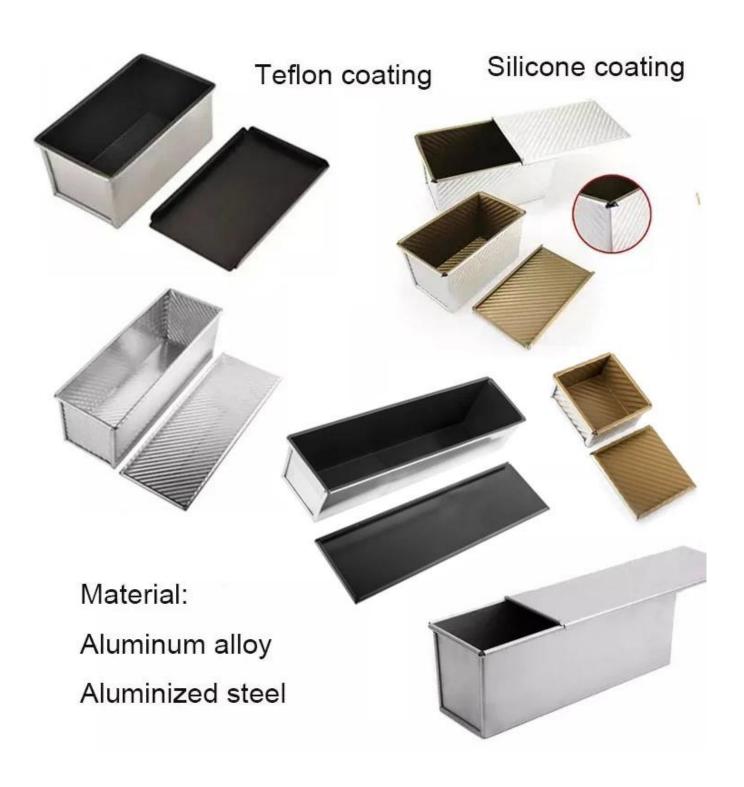

#### Alusteel Non-stick Toast Bread Pan

#### Main features of teflon coated non-stick aluminized steel toast bread pan

- 1. made of 1.0mm thick heavy gauge aluminized steel, commercial grade and durable for long service life. Aluminium material is also optional.
- 2. Food-safe and smooth, non-stick surface allows for quick release of baked-breads. Easy for fast cleanup.
- 3. Wire in rim design makes it more durable and not easy to deformation for long srvice life.
- 4. Multiple function for making sandwiches, toast, traditional loaf breads etc.
- 5. Custom size as your requirements is welcomed in Tsingbuy non-stick toast bread pan supplier.
- 6. Tsingbuy is a professional supplier which has proudly manufactured high quality baking trays, pullman loaf tins and provided custom bakeware for international market for over 12 years.

#### Product images of teflon coated non-stick aluminized steel toast bread pan

#### More types of toast bread pans from Tsingbuy

Here are more types for your information from Tsingbuy <u>aluminized steel loaf pan manufacturer</u>.

Material optional: aluminum, aluminized steel, stainless steel

Perforation options: no perforation, bottom-perforated, all-perforated

Using scene: single loaf pan, strap loaf pan

Surface options: smooth, corrugated, no-coating, teflon non-stick, silicone non-stick

Size: any size

Lid: with lid or not as your requirement.

Custom manufacturing of strap loaf pan is one of our biggest strength, welcome for more info.