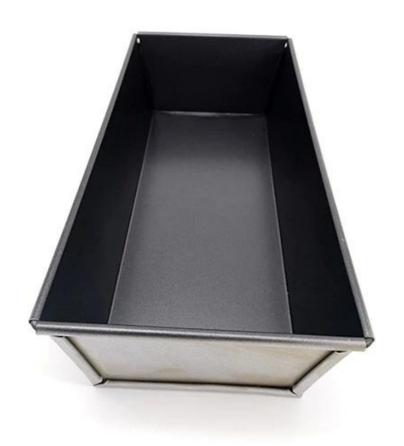

#### Alusteel Non-stick Toast Bread Pan

#### Main features of teflon coated non-stick aluminized steel toast bread pan

- 1. made of 1.0mm thick heavy gauge aluminized steel, commercial grade and durable for long service life. Aluminium material is also optional.
- 2. Food-safe and smooth, non-stick surface allows for quick release of baked-breads. Easy for fast cleanup.
- 3. Wire in rim design makes it more durable and not easy to deformation for long srvice life.
- 4. Multiple function for making sandwiches, toast, traditional loaf breads etc.
- 5. Custom size as your requirements is welcomed in Tsingbuy non-stick toast bread pan supplier.
- 6. Tsingbuy is a professional supplier which has proudly manufactured high quality baking trays, pullman loaf tins and provided custom bakeware for international market for over 12 years.

#### Product images of teflon coated non-stick aluminized steel toast bread pan