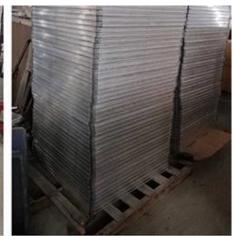

er 12 years.

#### Product images of teflon coated non-stick aluminized steel toast bread pan







#### More types of toast bread pans from Tsingbuy

Here are more types for your information from Tsingbuy <u>aluminized steel loaf pan manufacturer</u>.

Material optional: aluminum, aluminized steel, stainless steel

Perforation options: no perforation, bottom-perforated, all-perforated

Using scene: single loaf pan, strap loaf pan

Surface options: smooth, corrugated, no-coating, teflon non-stick, silicone non-stick

Size: any size

Lid: with lid or not as your requirement.

Custom manufacturing of strap loaf pan is one of our biggest strength, welcome for more info.

# customized single loaf pan





## **More Customzied Strap Loaf Pans from Tsingbuy**





### **Factory pictures**















**Contact us** 

| O Zoe Lee    | TSINGBUY INDUSTRY LIMITED FACTORY PLANET OEM & ODM - Bakeware and Customization               |
|--------------|-----------------------------------------------------------------------------------------------|
| Q₃ Tel       | +86 186 1186 6087 +86 0755-85234769                                                           |
| ☑ Email      | marketing@tsingbuy.com                                                                        |
| Q Skype      | +86 186 1186 6087                                                                             |
|              | +86 186 1186 6087                                                                             |
| <b>☆</b> Web | www.chinabakeware.com