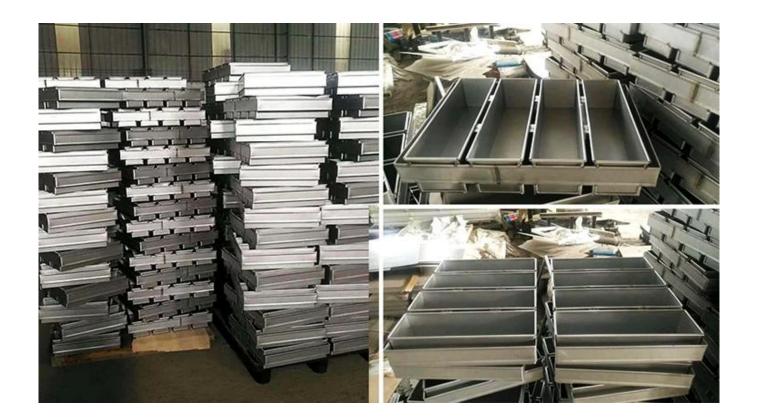

years.

#### Product images of teflon coated non-stick aluminized steel toast bread pan







#### More types of toast bread pans from Tsingbuy

Here are more types for your information from Tsingbuy <u>aluminized steel loaf pan manufacturer</u>.

Material optional: aluminum, aluminized steel, stainless steel

Perforation options: no perforation, bottom-perforated, all-perforated

Using scene: single loaf pan, strap loaf pan

Surface options: smooth, corrugated, no-coating, teflon non-stick, silicone non-stick

Size: any size

Lid: with lid or not as your requirement.

Custom manufacturing of strap loaf pan is one of our biggest strength, welcome for more info.

# customized single loaf pan





## **More Customzied Strap Loaf Pans from Tsingbuy**





### **Factory pictures**















**Contact us** 

| O Zoe Lee    | TSINGBUY INDUSTRY LIMITED FACTORY PLANET OEM & ODM - Bakeware and Customization               |
|--------------|-----------------------------------------------------------------------------------------------|
| Q₃ Tel       | +86 186 1186 6087 +86 0755-85234769                                                           |
| ☑ Email      | marketing@tsingbuy.com                                                                        |
| Q Skype      | +86 186 1186 6087                                                                             |
|              | +86 186 1186 6087                                                                             |
| <b>☆</b> Web | www.chinabakeware.com