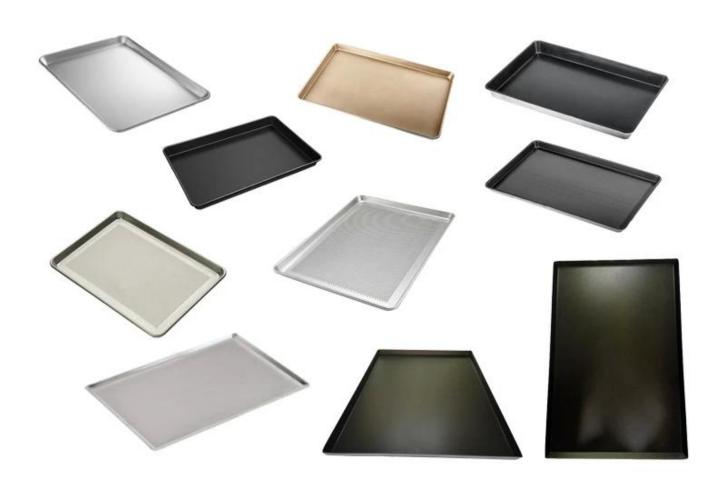

#### Product images of aluminum / aluminized steel sheet cake pan with sliding lid