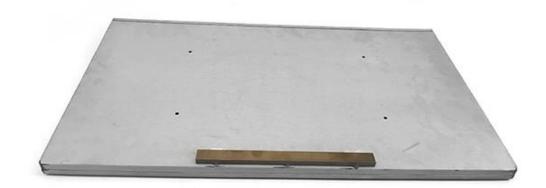

#### Product images of aluminum / aluminized steel sheet cake pan with sliding lid

#### Main features of aluminum / aluminized steel sheet cake pan with sliding lid

- made of high-qualified aluminum/ aluminized steel material, durable and excellent in heat conductivity, better baking performance.
- nonstick surface treatment, easier for demoulding and cleancup
- wire in rim for extra support, no deformation under high-temperature baking, longer service life.
- custom lid make it easier to bake bread/cake with flat top. Perforated surface is also available.
- multiple sizes for choices. Custom manufacturing is our biggest strength as a leading **baking sheet manufacturer** in China.