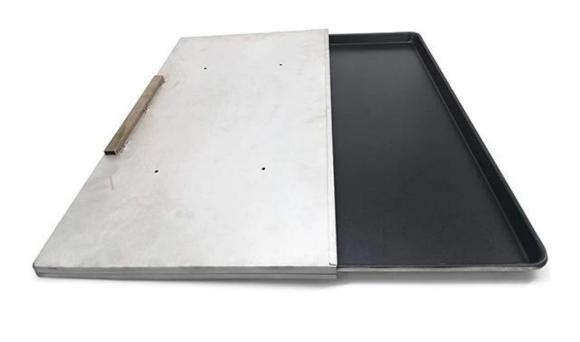

#### Product images of aluminum / aluminized steel sheet cake pan with sliding lid

#### Main features of aluminum / aluminized steel sheet cake pan with sliding lid

- made of high-qualified aluminum/ aluminized steel material, durable and excellent in heat conductivity, better baking performance.
- nonstick surface treatment, easier for demoulding and cleancup
- wire in rim for extra support, no deformation under high-temperature baking, longer service life.
- custom lid make it easier to bake bread/cake with flat top. Perforated surface is also available.
- multiple sizes for choices. Custom manufacturing is our biggest strength as a leading **baking sheet manufacturer** in China.