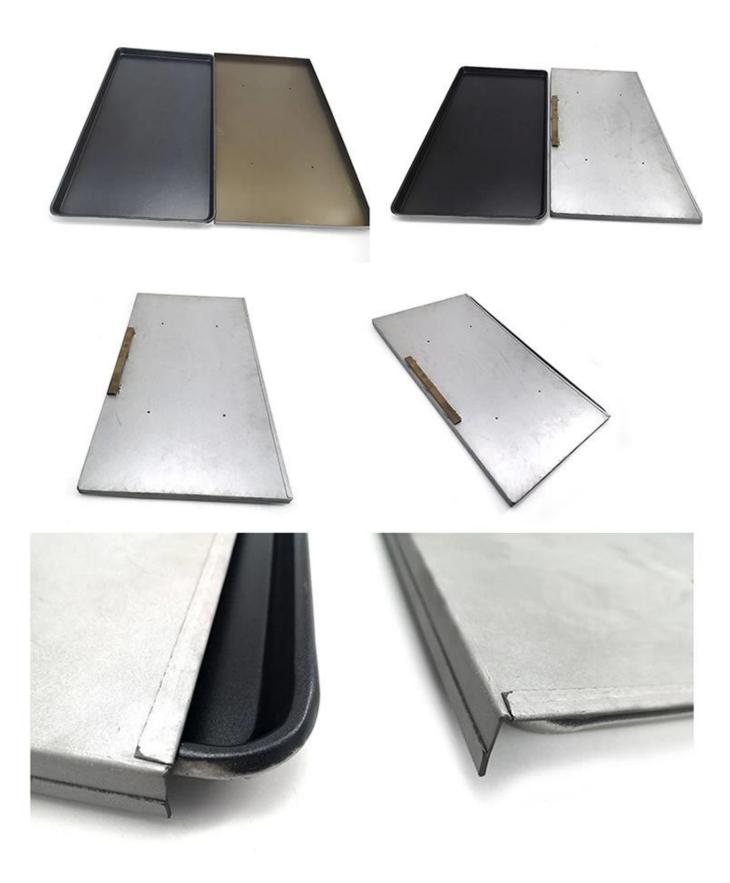

### More types of sheet pans for bread, cakes

Here we share more pictures of classic and popular sheet pans from <u>foil cake trays supplier</u>. Welcome to consult f or more info.

**Factory pictures** 

#### Main features of aluminum / aluminized steel sheet cake pan with sliding lid

- made of high-qualified aluminum/ aluminized steel material, durable and excellent in heat conductivity, better baking performance.
- nonstick surface treatment, easier for demoulding and cleancup
- wire in rim for extra support, no deformation under high-temperature baking, longer service life.
- custom lid make it easier to bake bread/cake with flat top. Perforated surface is also available.
- multiple sizes for choices. Custom manufacturing is our biggest strength as a leading **baking sheet manufacturer** in China.