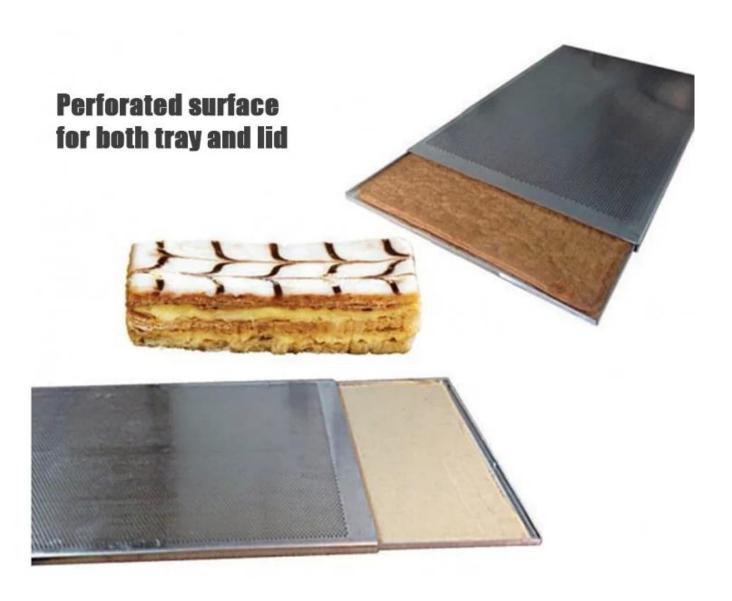

#### Main features of aluminum / aluminized steel sheet cake pan with sliding lid

- made of high-qualified aluminum/ aluminized steel material, durable and excellent in heat conductivity, better baking performance.
- nonstick surface treatment, easier for demoulding and cleancup
- wire in rim for extra support, no deformation under high-temperature baking, longer service life.
- custom lid make it easier to bake bread/cake with flat top. Perforated surface is also available.
- multiple sizes for choices. Custom manufacturing is our biggest strength as a leading **baking sheet manufacturer** in China.