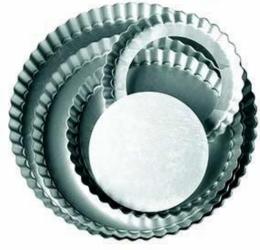

# **Detachable Bottom**

# **Round shape and detachable**

non-stick coated surface and anodized surface are optional