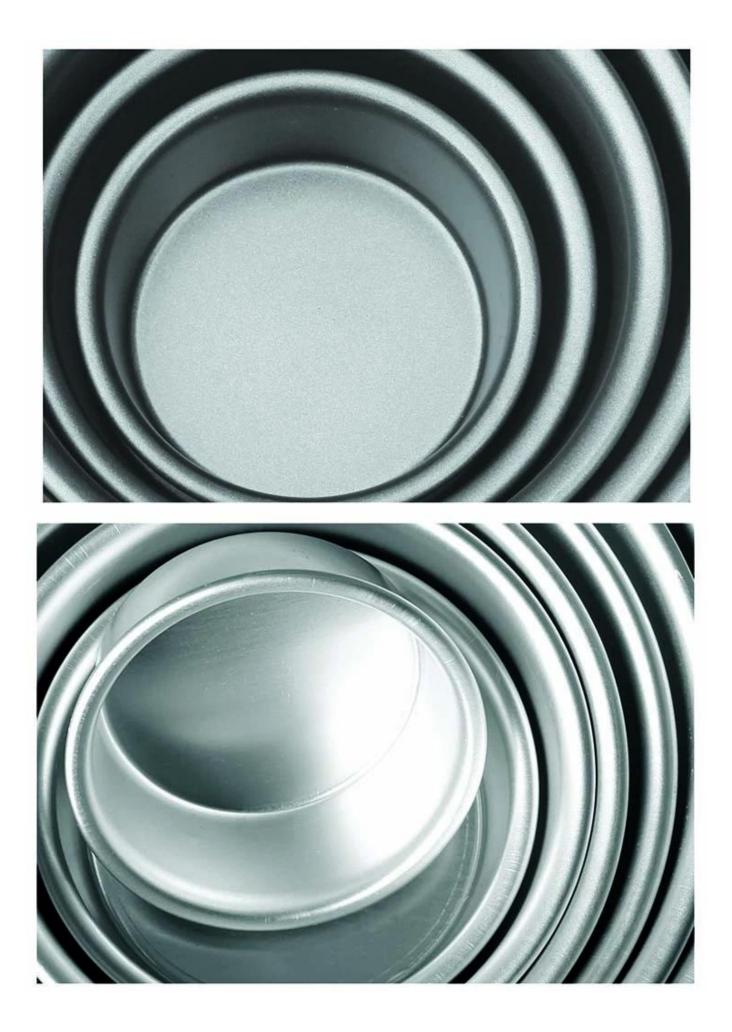

#### Appearance fashion

Fashionable appearance design, smooth surface, delicate hand feel, easy demoulding, not easy to hide dirt, convenient and effortless for cleanup

Thick and beautiful

Tsingbuy **round cake pan manufacturer** applies durable material, hard and durable, resistant to high temperature, not easy to deform

#### Product imanges of aluminum round cake pans with fixed bottom

| Round Cake Pan (Anodized) |
|---------------------------|
|---------------------------|

| Model  | Size                | Thickness |
|--------|---------------------|-----------|
| TSCT22 | 4" / 102x94x46 mm   | 1.0mm     |
| TSCT23 | 5" / 127x118x50 mm  | 1.0mm     |
| TSCT24 | 6" / 152x140x73 mm  | 1.0mm     |
| TSCT25 | 7" / 178x165x75 mm  | 1.0mm     |
| TSCT26 | 8" / 203x190x78 mm  | 1.0mm     |
| TSCT27 | 9" / 229x216x84 mm  | 1.0mm     |
| TSCT28 | 10" / 254x241x84 mm | 1.0mm     |
| TSCT29 | 11" / 279x266x84 mm | 1.0mm     |
| TSCT30 | 12" / 305x292x84 mm | 1.0mm     |
|        |                     |           |