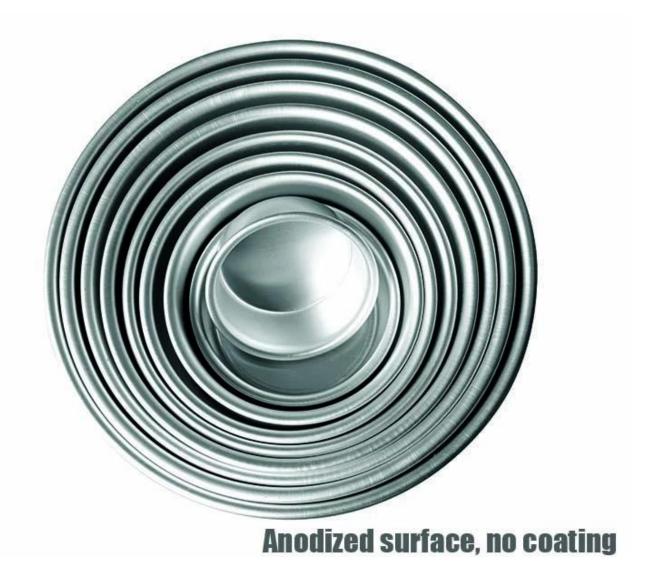

#### Product imanges of aluminum round cake pans with fixed bottom

| Round Cake Pan (Anodized) |
|---------------------------|
|---------------------------|

| Model  | Size                | Thickness |
|--------|---------------------|-----------|
| TSCT22 | 4" / 102x94x46 mm   | 1.0mm     |
| TSCT23 | 5" / 127x118x50 mm  | 1.0mm     |
| TSCT24 | 6" / 152x140x73 mm  | 1.0mm     |
| TSCT25 | 7" / 178x165x75 mm  | 1.0mm     |
| TSCT26 | 8" / 203x190x78 mm  | 1.0mm     |
| TSCT27 | 9" / 229x216x84 mm  | 1.0mm     |
| TSCT28 | 10" / 254x241x84 mm | 1.0mm     |
| TSCT29 | 11" / 279x266x84 mm | 1.0mm     |
| TSCT30 | 12" / 305x292x84 mm | 1.0mm     |
|        |                     |           |

# **Round shape and detachable**

non-stick coated surface and anodized surface are optional