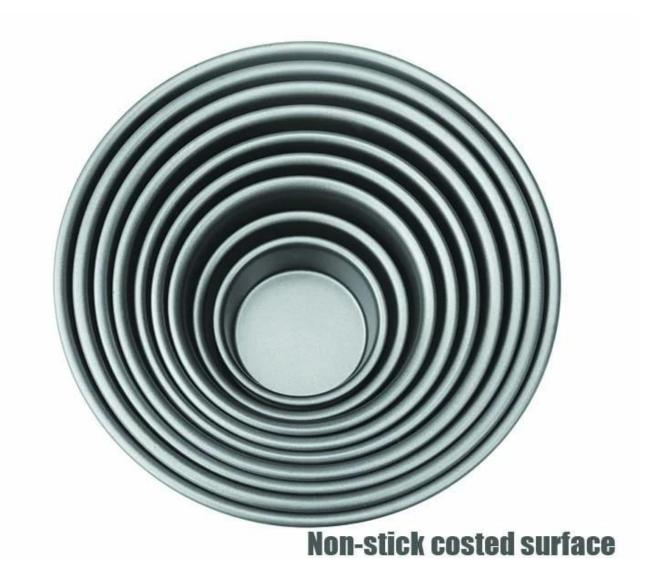

Round Cake Pan (Non-stick)

| Model  | Size                | Thickness |
|--------|---------------------|-----------|
| TSCT31 | 4" / 102x94x46 mm   | 1.0mm     |
| TSCT32 | 5" / 127x118x50 mm  | 1.0mm     |
| TSCT33 | 6" / 152x140x73 mm  | 1.0mm     |
| TSCT34 | 7" / 178x165x75 mm  | 1.0mm     |
| TSCT35 | 8" / 203x190x78 mm  | 1.0mm     |
| TSCT36 | 9" / 229x216x84 mm  | 1.0mm     |
| TSCT37 | 10" / 254x241x84 mm | 1.0mm     |
| TSCT38 | 11" / 279x266x84 mm | 1.0mm     |
| TSCT39 | 12" / 305x292x84 mm | 1.0mm     |
|        |                     |           |

# **Round shape and detachable**

non-stick coated surface and anodized surface are optional