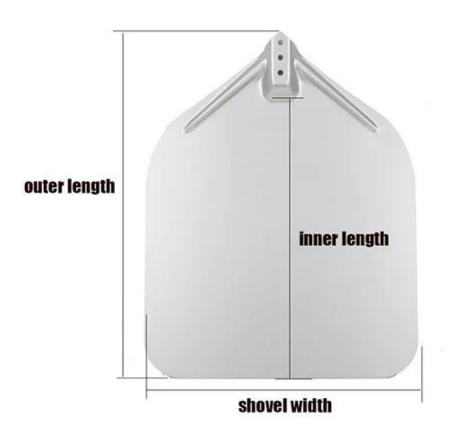

# **Product Size**

| Size options (inner length*width*outer length) | thickness | handle length  |  |
|------------------------------------------------|-----------|----------------|--|
| 30cm shovel (300*300*400mm)                    | 1.5mm     | 60/40cm (wood) |  |
| 30cm shovel (360*350*455mm)                    | 1.5mm     | 60/40cm (wood) |  |