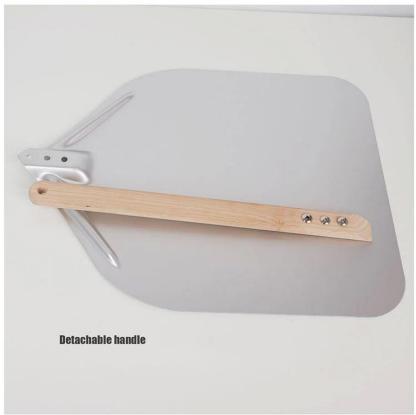

### Aluminum Pizza Shovel with Detachable Wooden Handle

1.5mm thick aluminum alloy High temperature resistance to 300°€

High Quality Aluminum

Anodized Surface