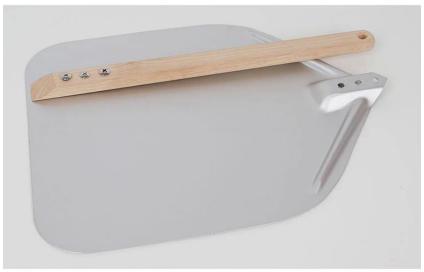

### Aluminum Pizza Shovel with Detachable Wooden Handle



# **Product Size**



| Size options (inner length*width*outer length) | thickness | handle length  |  |
|------------------------------------------------|-----------|----------------|--|
| 30cm shovel (300*300*400mm)                    | 1.5mm     | 60/40cm (wood) |  |
| 30cm shovel (360*350*455mm)                    | 1.5mm     | 60/40cm (wood) |  |





1.5mm thick aluminum alloy High temperature resistance to 300°€



High Quality Aluminum

Anodized Surface







## **Product Details**







#### **Product Shot**







### Contact

| S Zoe Lee    | TSINGBUY INDUSTRY LIMITED FACTORY PLANET OEM & ODM - Bakeware and Customization                  |  |  |
|--------------|--------------------------------------------------------------------------------------------------|--|--|
| Q₃ Tel       | +86 186 1186 6087 +86 0755-85234769                                                              |  |  |
|              | marketing@tsingbuy.com                                                                           |  |  |
| Q Skype      | +86 186 1186 6087                                                                                |  |  |
|              | +86 186 1186 6087                                                                                |  |  |
|              | www.chinabakeware.com