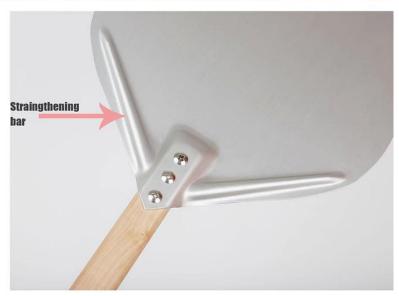

1.5mm thick aluminum alloy High temperature resistance to 300°€

High Quality Aluminum

Anodized Surface