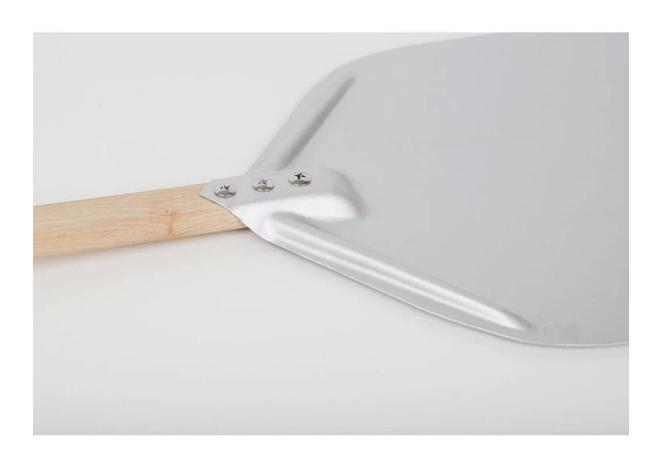

1.5mm thick aluminum alloy High temperature resistance to 300°€

High Quality Aluminum

Anodized Surface

## **Product Details**