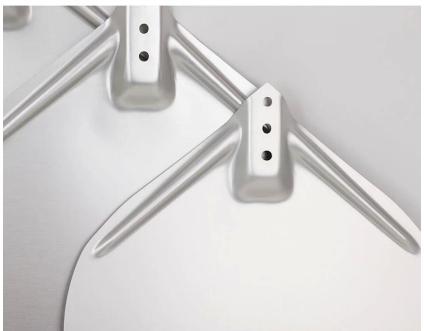

### Aluminum Pizza Shovel with Detachable Wooden Handle



# **Product Size**



| Size options (inner length*width*outer length) | thickness | handle length  |  |
|------------------------------------------------|-----------|----------------|--|
| 30cm shovel (300*300*400mm)                    | 1.5mm     | 60/40cm (wood) |  |
| 30cm shovel (360*350*455mm)                    | 1.5mm     | 60/40cm (wood) |  |





1.5mm thick aluminum alloy High temperature resistance to 300°€



High Quality Aluminum

Anodized Surface







## **Product Details**







#### **Product Shot**







### Contact

| S Zoe Lee    | TSINGBUY INDUSTRY LIMITED FACTORY PLANET OEM & ODM - Bakeware and Customization                  |  |  |
|--------------|--------------------------------------------------------------------------------------------------|--|--|
| Q₃ Tel       | +86 186 1186 6087 +86 0755-85234769                                                              |  |  |
|              | marketing@tsingbuy.com                                                                           |  |  |
| Q Skype      | +86 186 1186 6087                                                                                |  |  |
|              | +86 186 1186 6087                                                                                |  |  |
|              | www.chinabakeware.com