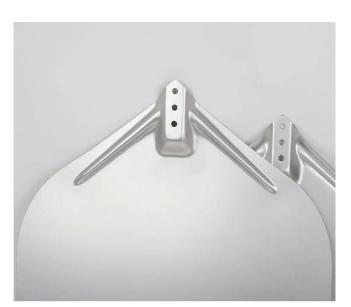

1.5mm thick aluminum alloy High temperature resistance to 300°€

High Quality Aluminum

Anodized Surface