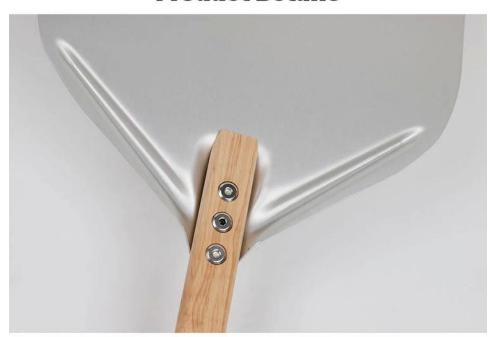

### Aluminum Pizza Shovel with Detachable Wooden Handle



# **Product Size**



| Size options (inner length*width*outer length) | thickness | handle length  |  |
|------------------------------------------------|-----------|----------------|--|
| 30cm shovel (300*300*400mm)                    | 1.5mm     | 60/40cm (wood) |  |
| 30cm shovel (360*350*455mm)                    | 1.5mm     | 60/40cm (wood) |  |





1.5mm thick aluminum alloy High temperature resistance to 300°€



High Quality Aluminum

Anodized Surface







## **Product Details**







#### **Product Shot**







### Contact

| S Zoe Lee    | TSINGBUY INDUSTRY LIMITED FACTORY PLANET OEM & ODM - Bakeware and Customization                  |  |  |
|--------------|--------------------------------------------------------------------------------------------------|--|--|
| Q₃ Tel       | +86 186 1186 6087 +86 0755-85234769                                                              |  |  |
|              | marketing@tsingbuy.com                                                                           |  |  |
| Q Skype      | +86 186 1186 6087                                                                                |  |  |
|              | +86 186 1186 6087                                                                                |  |  |
|              | www