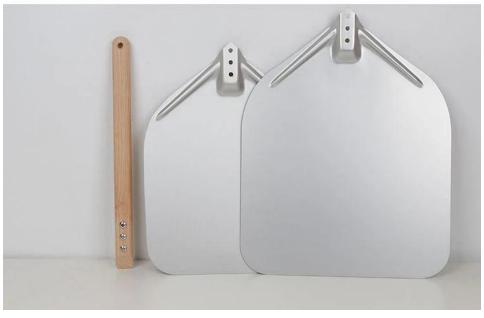

### Aluminum Pizza Shovel with Detachable Wooden Handle



# **Product Size**



| Size options (inner length*width*outer length) | thickness | handle length  |  |
|------------------------------------------------|-----------|----------------|--|
| 30cm shovel (300*300*400mm)                    | 1.5mm     | 60/40cm (wood) |  |
| 30cm shovel (360*350*455mm)                    | 1.5mm     | 60/40cm (wood) |  |





1.5mm thick aluminum alloy High temperature resistance to 300°€



High Quality Aluminum

Anodized Surface







## **Product Details**







#### **Product Shot**







### Contact

| S Zoe Lee    | TSINGBUY INDUSTRY LIMITED FACTORY PLANET OEM & ODM - Bakeware and Customization                  |  |  |
|--------------|--------------------------------------------------------------------------------------------------|--|--|
| Q₃ Tel       | +86 186 1186 6087 +86 0755-85234769                                                              |  |  |
|              | marketing@tsingbuy.com                                                                           |  |  |
| Q Skype      | +86 186 1186 6087                                                                                |  |  |
|              | +86 186 1186 6087                                                                                |  |  |
|              | www.chi