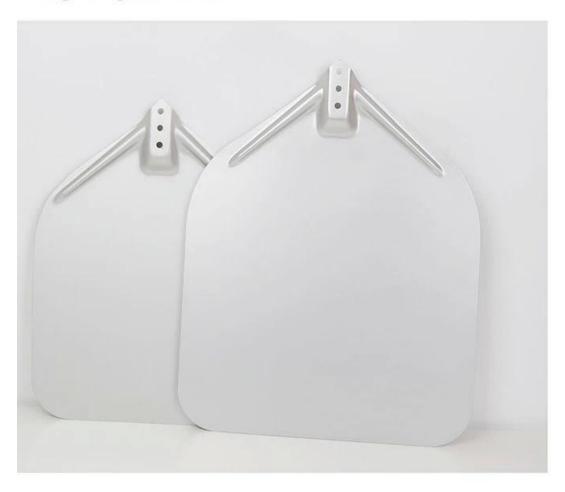

# **Product Size**

| Size options (inner length*width*outer length) | thickness | handle length  |  |
|------------------------------------------------|-----------|----------------|--|
| 30cm shovel (300*300*400mm)                    | 1.5mm     | 60/40cm (wood) |  |
| 30cm shovel (360*350*455mm)                    | 1.5mm     | 60/40cm (wood) |  |

1.5mm thick aluminum alloy High temperature resistance to 300°€

High Quality Aluminum

Anodized Surface