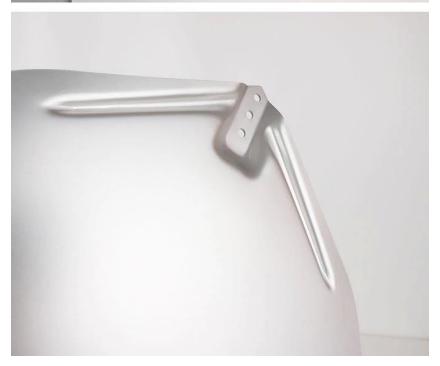

### Aluminum Pizza Shovel with Detachable Wooden Handle



# **Product Size**



| Size options (inner length*width*outer length) | thickness | handle length  |  |
|------------------------------------------------|-----------|----------------|--|
| 30cm shovel (300*300*400mm)                    | 1.5mm     | 60/40cm (wood) |  |
| 30cm shovel (360*350*455mm)                    | 1.5mm     | 60/40cm (wood) |  |





1.5mm thick aluminum alloy High temperature resistance to 300°€



High Quality Aluminum

Anodized Surface







## **Product Details**







#### **Product Shot**







### Contact

| S Zoe Lee    | TSINGBUY INDUSTRY LIMITED FACTORY PLANET OEM & ODM - Bakeware and Customization                  |  |  |
|--------------|--------------------------------------------------------------------------------------------------|--|--|
| Q₃ Tel       | +86 186 1186 6087 +86 0755-85234769                                                              |  |  |
|              | marketing@tsingbuy.com                                                                           |  |  |
| Q Skype      | +86 186 1186 6087                                                                                |  |  |
|              | +86 186 1186 6087                                                                                |  |  |
|              | www.chinabakeware.com