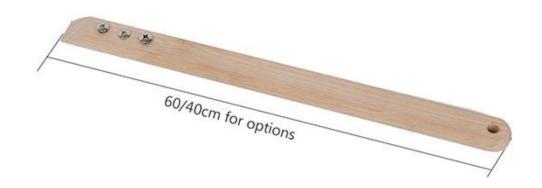

# **Product Size**

| Size options (inner length*width*outer length) | thickness | handle length  |  |
|------------------------------------------------|-----------|----------------|--|
| 30cm shovel (300*300*400mm)                    | 1.5mm     | 60/40cm (wood) |  |
| 30cm shovel (360*350*455mm)                    | 1.5mm     | 60/40cm (wood) |  |