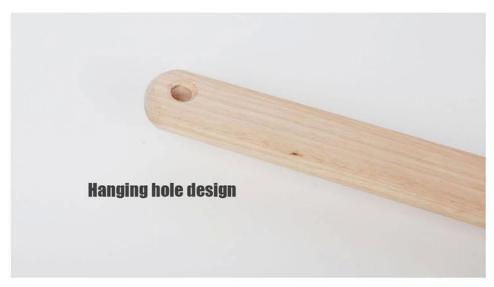

### Aluminum Pizza Shovel with Detachable Wooden Handle



# **Product Size**



| Size options (inner length*width*outer length) | thickness | handle length  |  |
|------------------------------------------------|-----------|----------------|--|
| 30cm shovel (300*300*400mm)                    | 1.5mm     | 60/40cm (wood) |  |
| 30cm shovel (360*350*455mm)                    | 1.5mm     | 60/40cm (wood) |  |





1.5mm thick aluminum alloy High temperature resistance to 300°€



High Quality Aluminum

Anodized Surface







## **Product Details**







#### **Product Shot**







### Contact

| S Zoe Lee    | TSINGBUY INDUSTRY LIMITED FACTORY PLANET OEM & ODM - Bakeware and Customization                  |  |  |
|--------------|--------------------------------------------------------------------------------------------------|--|--|
| Q₃ Tel       | +86 186 1186 6087 +86 0755-85234769                                                              |  |  |
|              | marketing@tsingbuy.com                                                                           |  |  |
| Q Skype      | +86 186 1186 6087                                                                                |  |  |
|              | +86 186 1186 6087                                                                                |  |  |
|              | www.c