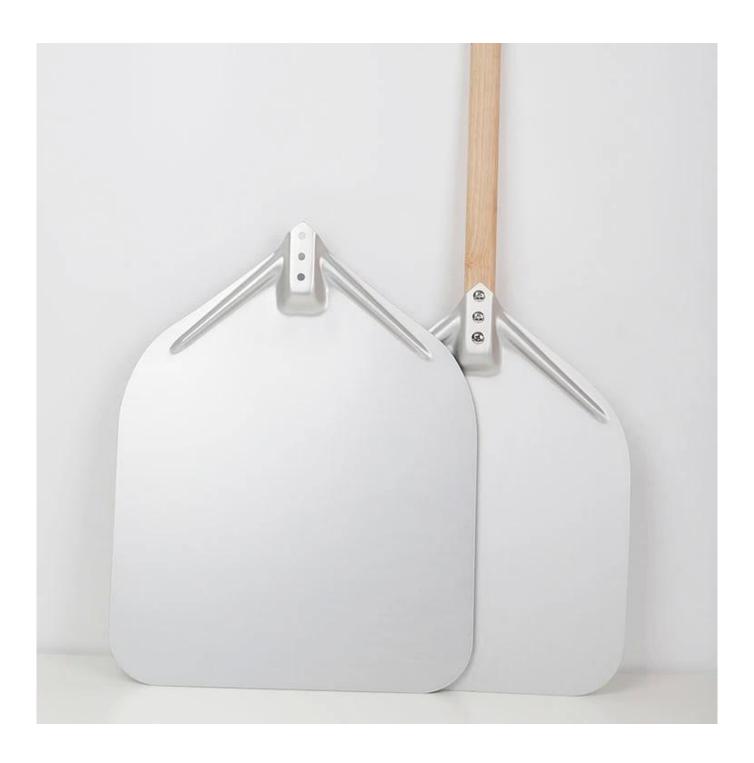

### Aluminum Pizza Shovel with Detachable Wooden Handle



# **Product Size**



| Size options (inner length*width*outer length) | thickness | handle length  |  |
|------------------------------------------------|-----------|----------------|--|
| 30cm shovel (300*300*400mm)                    | 1.5mm     | 60/40cm (wood) |  |
| 30cm shovel (360*350*455mm)                    | 1.5mm     | 60/40cm (wood) |  |





1.5mm thick aluminum alloy High temperature resistance to 300°€



High Quality Aluminum

Anodized Surface







## **Product Details**







#### **Product Shot**







### Contact

| S Zoe Lee    | TSINGBUY INDUSTRY LIMITED FACTORY PLANET OEM & ODM - Bakeware and Customization                  |  |  |
|--------------|--------------------------------------------------------------------------------------------------|--|--|
| Q₃ Tel