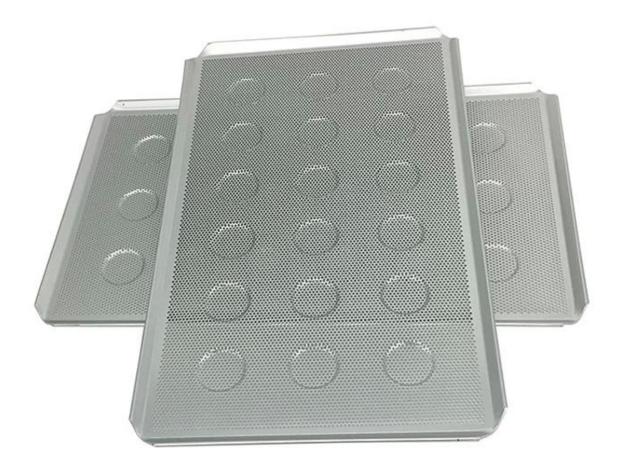

## **Aluminum Perforated Tart Tray**

## Main features of aluminum perforated tart tray

- 2.0mm thick aluminum material, good heat conduction and just nice for 39-48mm tarts.
- perforated surface for excellent air flow for best baking state and saving baking time.
- anodized surface for easier cleanup and tart release, safe to directly contact food.
- customized size is available to meet your special requirements.
- Tsingbuy <u>multi-mould tray manufacturer</u> has more than 10 years experience in manufacturing, custom manufacturing and exporting various baking trays for muffins, madeleine, hamburger, hot dog, hot dog bun pan, cup cakes and cakes in different shapes. We have professional team, good service, high quality and in-time shipping.

## Product images pf aluminum perforated tart tray