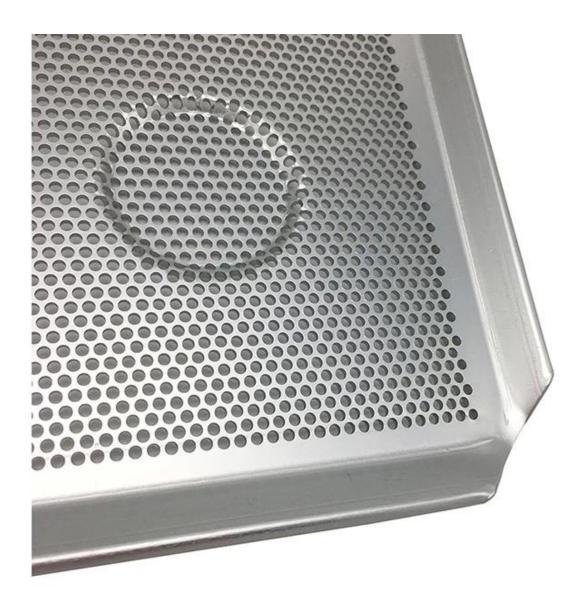

## **Aluminum Perforated Tart Tray**

## Main features of aluminum perforated tart tray

- 2.0mm thick aluminum material, good heat conduction and just nice for 39-48mm tarts.
- perforated surface for excellent air flow for best baking state and saving baking time.
- anodized surface for easier cleanup and tart release, safe to directly contact food.
- customized size is available to meet your special requirements.
- Tsingbuy <u>multi-mould tray manufacturer</u> has more than 10 years experience in manufacturing, custom manufacturing and exporting various baking trays for muffins, madeleine, hamburger, hot dog, hot dog bun pan, cup cakes and cakes in different shapes. We have professional team, good service, high quality and in-time shipping.

## Product images pf aluminum perforated tart tray