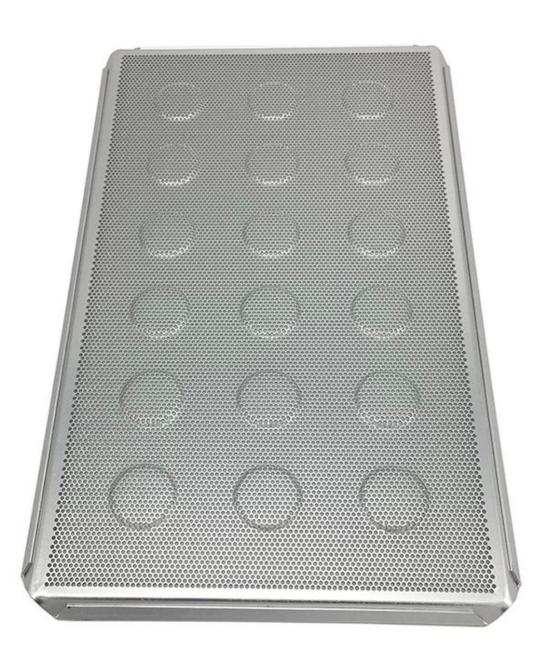

## **Aluminum Perforated Tart Tray**

## Main features of aluminum perforated tart tray

- 2.0mm thick aluminum material, good heat conduction and just nice for 39-48mm tarts.
- perforated surface for excellent air flow for best baking state and saving baking time.
- anodized surface for easier cleanup and tart release, safe to directly contact food.
- customized size is available to meet your special requirements.
- Tsingbuy <u>multi-mould tray manufacturer</u> has more than 10 years experience in manufacturing, custom manufacturing and exporting various baking trays for muffins, madeleine, hamburger, hot dog, hot dog bun pan, cup cakes and cakes in different shapes. We have professional team, good service, high quality and in-time shipping.

## Product images pf aluminum perforated tart tray