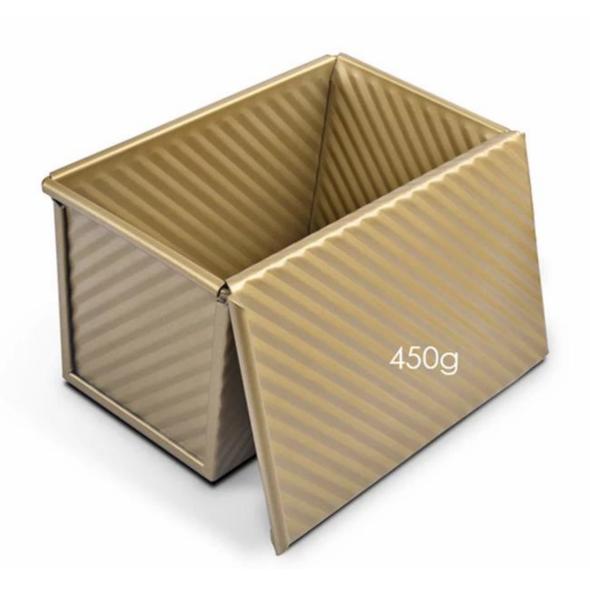

## Product images of golden color pullman loaf pan bread baking pans with lid

## Main features of golden color non stick bread loaf pan with lid

- 1. Golden color, made of 1.0mm thick aluminum alloy, durable for long service life.
- 2. Food-safe and non-stick surface is smooth and not sticky, easy to demould, easy to clean
- 3. With corrugated design optional, along with sliding-on-off cover, it is convenient to make American toast with flat sides. The corrugated surface makes corruagted loaf bread surface texture.
- 4. The bottom hole is optional for better circulation of hot air and uniform heating.
- 5. Wire in rim design makes it more durable and not easy to deformation for long srvice life.
- 6. Multiple function for making sandwiches, toast, traditional loaf breads etc.
- 7. ODM & OEM service is our biggest strenghth.
- 8. Tsingbuy is a professional pullman **loaf pan supplier** which has proudly manufactured high quality bakeware, personalized bakeware, custom baking pans for international market for over 12 years.