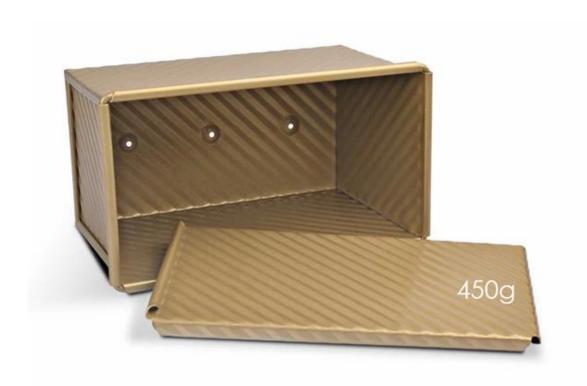

## More choices of pullman loaf pan bread baking pans

Here are more different design choices from Tsingbuy **non stick loaf pan manufacturer**.

Our Pullman loaf pans is designed with simple style, beautiful and practical with fast heat conduction, even heating, not easy to appear partial scorch.

Material optional: aluminum, aluminized steel, stainless steel

Perforation options: no perforation, bottom-perforated, all-perforated

Using scene: single loaf pan, strap loaf pan

Surface options: smooth, corrugated, no-coating, Teflon non-stick, silicone non-stick