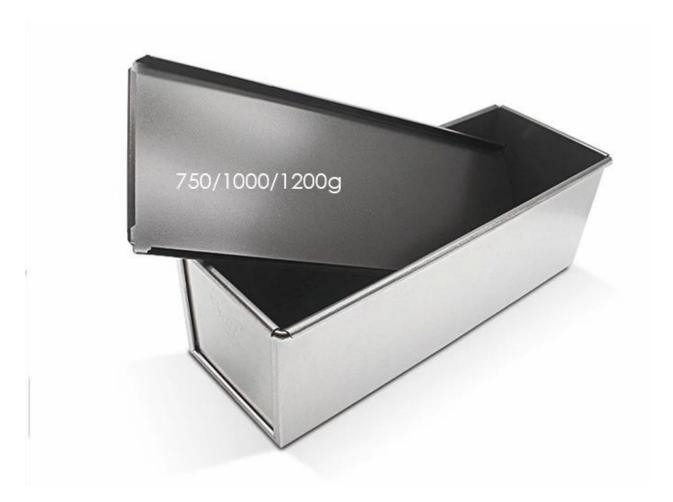

## More choices of pullman loaf pan bread baking pans

Here are more different design choices from Tsingbuy **non stick loaf pan manufacturer**.

Our Pullman loaf pans is designed with simple style, beautiful and practical with fast heat conduction, even heating, not easy to appear partial scorch.

Material optional: aluminum, aluminized steel, stainless steel

Perforation options: no perforation, bottom-perforated, all-perforated

Using scene: single loaf pan, strap loaf pan

Surface options: smooth, corrugated, no-coating, Teflon non-stick, silicone non-stick