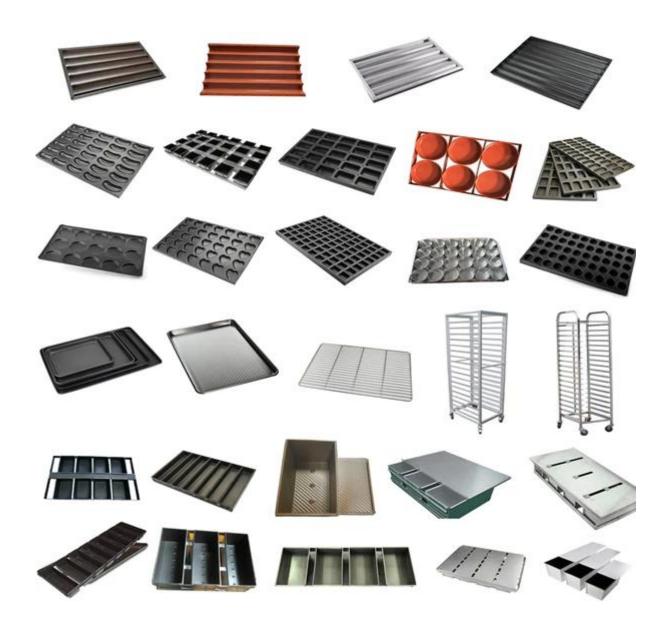

## More choices of pullman loaf pan bread baking pans

Here are more different design choices from Tsingbuy **non stick loaf pan manufacturer**.

Our Pullman loaf pans is designed with simple style, beautiful and practical with fast heat conduction, even heating, not easy to appear partial scorch.

Material optional: aluminum, aluminized steel, stainless steel

Perforation options: no perforation, bottom-perforated, all-perforated

Using scene: single loaf pan, strap loaf pan

Surface options: smooth, corrugated, no-coating, Teflon non-stick, silicone non-stick

Size: any size

Lid: with lid or not as your requirement.

Besides pullman loaf pan, Tsingbuy <u>bread pan manufactruer</u> also provides standard bakeware products such as sheet pan, baguette pan, multi-

mould baking pan, cake pan, cake molds, bakery trolley. What is more, our biggest strength is provid ing professional ODM & OEM service to large bakeries, food factories, restaurants who needs custom baking pans and personalized bakeware to suit their food cooking baking procedures and receips.