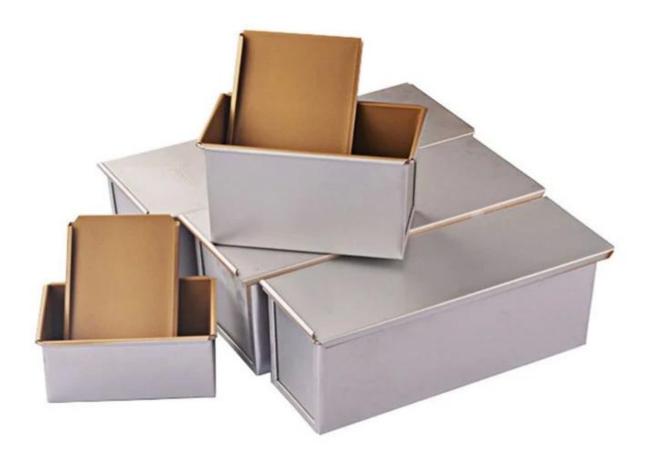

## More choices of pullman loaf pan bread baking pans

Here are more different design choices from Tsingbuy **non stick loaf pan manufacturer**.

Our Pullman loaf pans is designed with simple style, beautiful and practical with fast heat conduction, even heating, not easy to appear partial scorch.

Material optional: aluminum, aluminized steel, stainless steel

Perforation options: no perforation, bottom-perforated, all-perforated

Using scene: single loaf pan, strap loaf pan

Surface options: smooth, corrugated, no-coating, Teflon non-stick, silicone non-stick

Size: any size

Lid: with lid or not as your requirement.

Besides pullman loaf pan, Tsingbuy <u>bread pan manufactruer</u> also provides standard bakeware products such as sheet pan, baguette pan, multi-