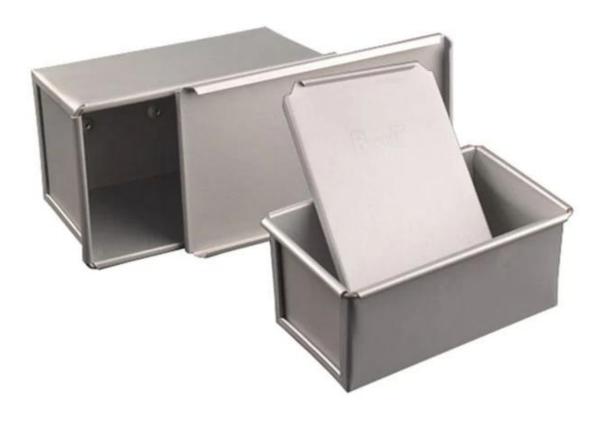

## Product images of golden color pullman loaf pan bread baking pans with lid

## Main features of golden color non stick bread loaf pan with lid

- 1. Golden color, made of 1.0mm thick aluminum alloy, durable for long service life.
- 2. Food-safe and non-stick surface is smooth and not sticky, easy to demould, easy to clean
- 3. With corrugated design optional, along with sliding-on-off cover, it is convenient to make American toast with flat sides. The corrugated surface makes corruagted loaf bread surface texture.
- 4. The bottom hole is optional for better circulation of hot air and uniform heating.
- 5. Wire in rim design makes it more durable and not easy to deformation for long srvice life.
- 6. Multiple function for making sandwiches, toast, traditional loaf breads etc.
- 7. ODM & OEM service is our biggest strenghth.
- 8. Tsingbuy is a professional pullman **loaf pan supplier** which has proudly manufactured high quality bakeware, personalized bakeware, custom baking pans for international market for over 12 years.