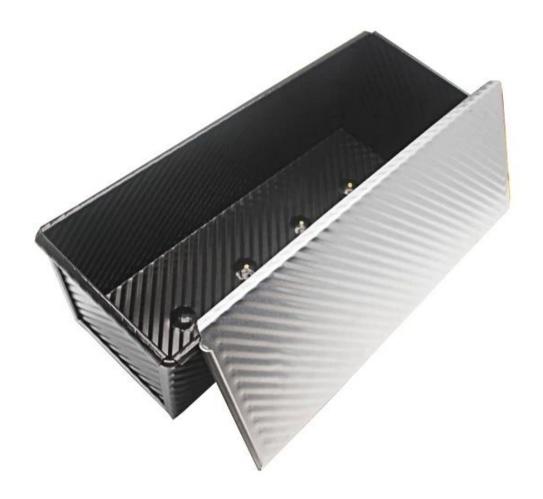

## More choices of pullman loaf pan bread baking pans

Here are more different design choices from Tsingbuy **non stick loaf pan manufacturer**.

Our Pullman loaf pans is designed with simple style, beautiful and practical with fast heat conduction, even heating, not easy to appear partial scorch.

Material optional: aluminum, aluminized steel, stainless steel

Perforation options: no perforation, bottom-perforated, all-perforated

Using scene: single loaf pan, strap loaf pan

Surface options: smooth, corrugated, no-coating, Teflon non-stick, silicone non-stick