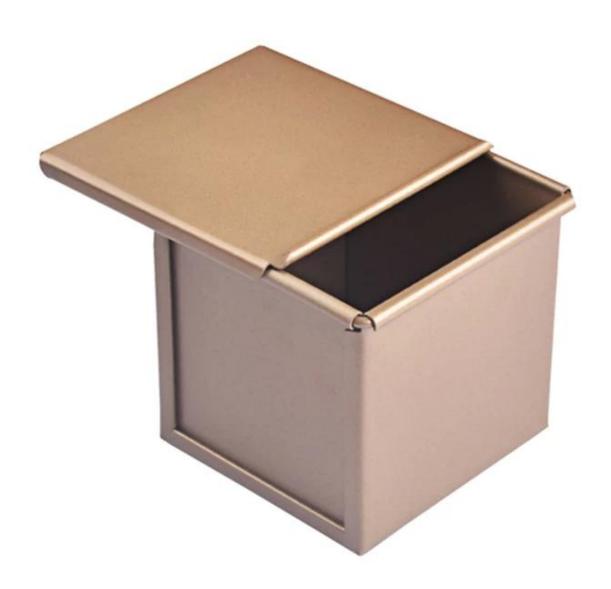

rsonalized bakeware, custom baking pans for international market for over 12 years.

## Product images of golden color pullman loaf pan bread baking pans with lid









## More choices of pullman loaf pan bread baking pans

Here are more different design choices from Tsingbuy **non stick loaf pan manufacturer**.

Our Pullman loaf pans is designed with simple style, beautiful and practical with fast heat conduction, even heating, not easy to appear partial scorch.

Material optional: aluminum, aluminized steel, stainless steel

Perforation options: no perforation, bottom-perforated, all-perforated

Using scene: single loaf pan, strap loaf pan

Surface options: smooth, corrugated, no-coating, Teflon non-stick, silicone non-stick

Size: any size

Lid: with lid or not as your requirement.

















Besides pullman loaf pan, Tsingbuy <u>bread pan manufactruer</u> also provides standard bakeware products such as sheet pan, baguette pan, multi-

mould baking pan, cake pan, cake molds, bakery trolley. What is more, our biggest strength is provid ing professional ODM & OEM service to large bakeries, food factories, restaurants who needs custom baking pans and personalized bakeware to suit their food cooking baking procedures and receips.