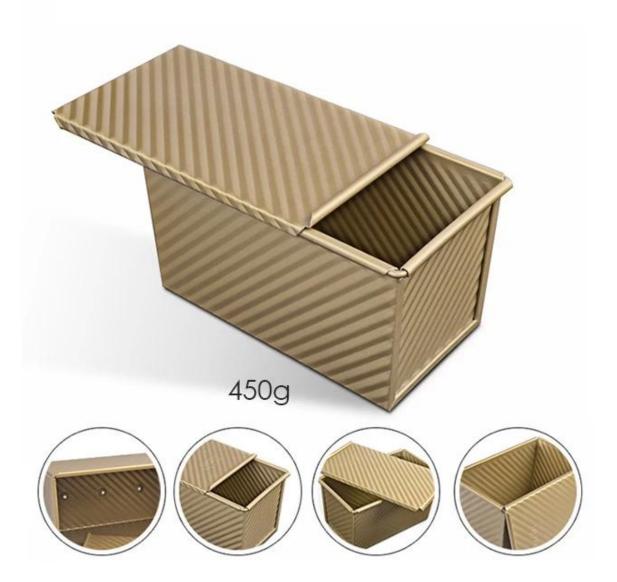

## More choices of pullman loaf pan bread baking pans

Here are more different design choices from Tsingbuy **non stick loaf pan manufacturer**.

Our Pullman loaf pans is designed with simple style, beautiful and practical with fast heat conduction, even heating, not easy to appear partial scorch.

Material optional: aluminum, aluminized steel, stainless steel

Perforation options: no perforation, bottom-perforated, all-perforated

Using scene: single loaf pan, strap loaf pan

Surface options: smooth, corrugated, no-coating, Teflon non-stick, silicone non-stick