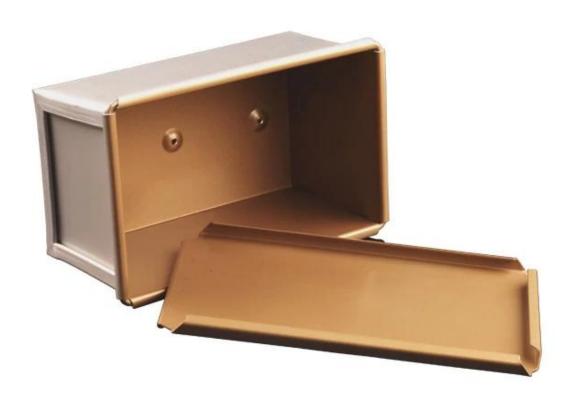

## 250/450/750/1000/1200g Rectangle Bread Pan Aluminum Non Stick Pullman Loaf Pan with Lid

## Main features of golden color non stick bread loaf pan with lid

- 1. Golden color, made of 1.0mm thick aluminum alloy, durable for long service life.
- 2. Food-safe and non-stick surface is smooth and not sticky, easy to demould, easy to clean
- 3. With corrugated design optional, along with sliding-on-off cover, it is convenient to make American toast with flat sides. The corrugated surface makes corruagted loaf bread surface texture.
- 4. The bottom hole is optional for better circulation of hot air and uniform heating.
- 5. Wire in rim design makes it more durable and not easy to deformation for long srvice life.
- 6. Multiple function for making sandwiches, toast, traditional loaf breads etc.
- 7. ODM & OEM service is our biggest strenghth.
- 8. Tsingbuy is a professional pullman **loaf pan supplier** which has proudly manufactured high quality bakeware, personalized bakeware, custom baking pans for international market for over 12 years.

## Product images of golden color pullman loaf pan bread baking pans with lid