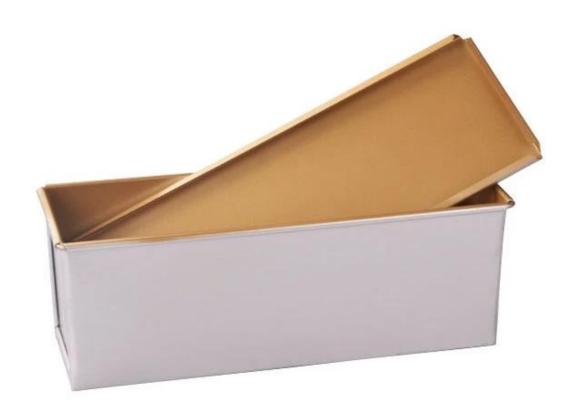

## Product images of golden color pullman loaf pan bread baking pans with lid

## More choices of pullman loaf pan bread baking pans

Here are more different design choices from Tsingbuy **non stick loaf pan manufacturer**.

Our Pullman loaf pans is designed with simple style, beautiful and practical with fast heat conduction, even heating, not easy to appear partial scorch.