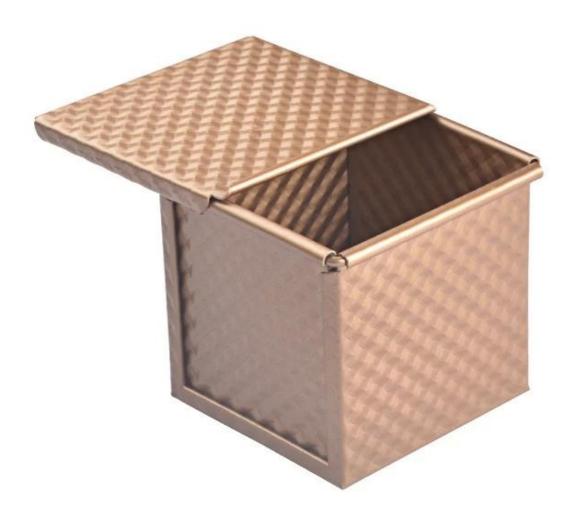

onalized bakeware, custom baking pans for international market for over 12 years.

## Product images of golden color pullman loaf pan bread baking pans with lid









## More choices of pullman loaf pan bread baking pans

Here are more different design choices from Tsingbuy **non stick loaf pan manufacturer**.

Our Pullman loaf pans is designed with simple style, beautiful and practical with fast heat conduction, even heating, not easy to appear partial scorch.

Material optional: aluminum, aluminized steel, stainless steel

Perforation options: no perforation, bottom-perforated, all-perforated

Using scene: single loaf pan, strap loaf pan

Surface options: smooth, corrugated, no-coating, Teflon non-stick, silicone non-stick

Size: any size

Lid: with lid or not as your requirement.

















Besides pullman loaf pan, Tsingbuy <u>bread pan manufactruer</u> also provides standard bakeware products such as sheet pan, baguette pan, multi-

mould baking pan, cake pan, cake molds, bakery trolley. What is more, our biggest strength is provid ing professional ODM & OEM service to large bakeries, food factories, restaurants who needs custom baking pans and personalized bakeware to suit their food cooking baking procedures and receips.