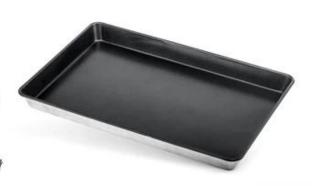

#### Main features of aluminum deep sheet cake pans

- 1. This commercial deep sheet cake pan is made of high quality aluminum construction for superior heat conductivity and long wear, which will never rust for long service life and makes bread/cake bake and brown evenly.
- 2. It is made with all deep side around for large capacity, and reinforced encapsulated steel rim for extra strength preventing warping during baking.
- 3. It is produced for multiple function, making brownies, baking large sheet cakes, cooking sheet pan dinners etc.
- 4. Smooth surface for easy demoulding and cleanup. It is recommended to be washed by hand.
- 5. Tsingbuy <u>deep sheet cake pan supplier</u> make it in 400\*600\*50mm size. And customized size id welcomed. Custom manufacturing is one of our largest business and as well as our biggest strength.

#### Product images of aluminum deep sheet cake pans