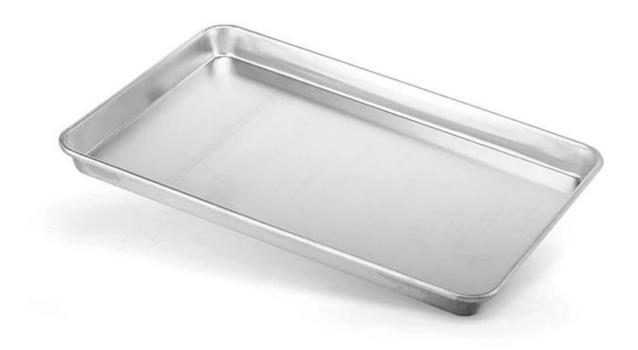

#### Main features of aluminum deep sheet cake pans

- 1. This commercial deep sheet cake pan is made of high quality aluminum construction for superior heat conductivity and long wear, which will never rust for long service life and makes bread/cake bake and brown evenly.
- 2. It is made with all deep side around for large capacity, and reinforced encapsulated steel rim for extra strength preventing warping during baking.
- 3. It is produced for multiple function, making brownies, baking large sheet cakes, cooking sheet pan dinners etc.
- 4. Smooth surface for easy demoulding and cleanup. It is recommended to be washed by hand.
- 5. Tsingbuy <u>deep sheet cake pan supplier</u> make it in 400\*600\*50mm size. And customized size id welcomed. Custom manufacturing is one of our largest business and as well as our biggest strength.

#### Product images of aluminum deep sheet cake pans