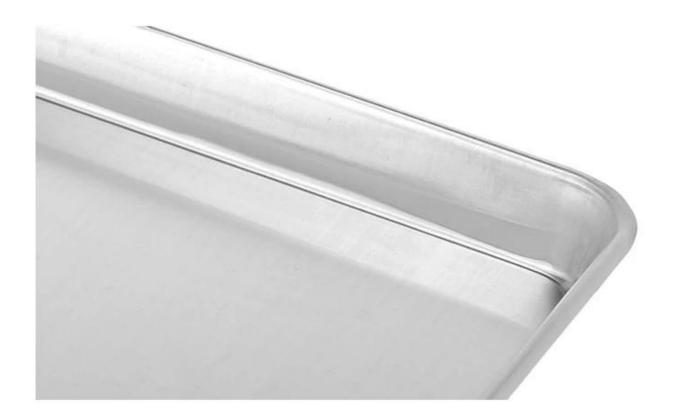

#### Main features of aluminum deep sheet cake pans

- 1. This commercial deep sheet cake pan is made of high quality aluminum construction for superior heat conductivity and long wear, which will never rust for long service life and makes bread/cake bake and brown evenly.
- 2. It is made with all deep side around for large capacity, and reinforced encapsulated steel rim for extra strength preventing warping during baking.
- 3. It is produced for multiple function, making brownies, baking large sheet cakes, cooking sheet pan dinners etc.
- 4. Smooth surface for easy demoulding and cleanup. It is recommended to be washed by hand.
- 5. Tsingbuy <u>deep sheet cake pan supplier</u> make it in 400\*600\*50mm size. And customized size id welcomed. Custom manufacturing is one of our largest business and as well as our biggest strength.

#### Product images of aluminum deep sheet cake pans