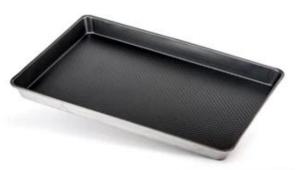

#### Main features of aluminum deep sheet cake pans

- 1. This commercial deep sheet cake pan is made of high quality aluminum construction for superior heat conductivity and long wear, which will never rust for long service life and makes bread/cake bake and brown evenly.
- 2. It is made with all deep side around for large capacity, and reinforced encapsulated steel rim for extra strength preventing warping during baking.
- 3. It is produced for multiple function, making brownies, baking large sheet cakes, cooking sheet pan dinners etc.
- 4. Smooth surface for easy demoulding and cleanup. It is recommended to be washed by hand.
- 5. Tsingbuy <u>deep sheet cake pan supplier</u> make it in 400\*600\*50mm size. And customized size id welcomed. Custom manufacturing is one of our largest business and as well as our biggest strength.

#### Product images of aluminum deep sheet cake pans