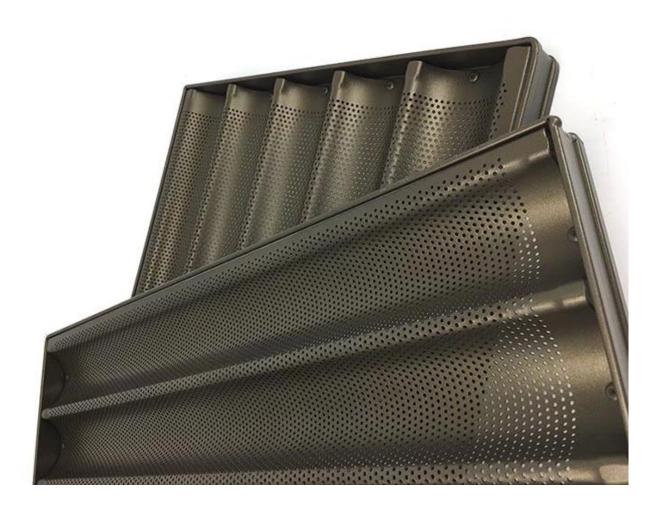

## **Aluminum 5 Rows Baguette Tray**

## Main features of aluminum 5 rows baguette tray

- Using 1.0mm high strength aluminium alloy, light material, 1/3 weight of iron;
- Surface punching perforation design, fast heat transfer, saving baking time and cost.
- 5 rows and larger sizes for your selections, suitable for food factory application
- Closed frame, stable during moving on racks
- Reinforced bar all around for extra solid support and more duarable
- Direct factory supply and lowest cost
- Professional and experienced production with more than 12 years
- Tsingbuy **0.8mm aluminum baguette tray manufacturer** provides professional packing and fast delivery

## More pictures of aluminum 5 rows baguette tray







## More types of baguette baking tray

Tsingbuy is a leading professional baguette tray manufacturer epecialized in production, customization and exporting service for more than 10 years. You can get your required baguette baking tray exactly the same as your demands with us. Here are some product pictures from Tsingbuy **1.0mm bread baking tray producer** for your information.







**Contact us** 

Please don't heisitate to contact us for **baguette baking tray wholesale**..

| S Zoe Lee      | TSINGBUY INDUSTRY LIMITED FACTORY PLANET OEM & ODM - Bakeware and Customization               |
|----------------|-----------------------------------------------------------------------------------------------|
| Q₃ Tel         | +86 186 1186 6087 +86 0755-85234769