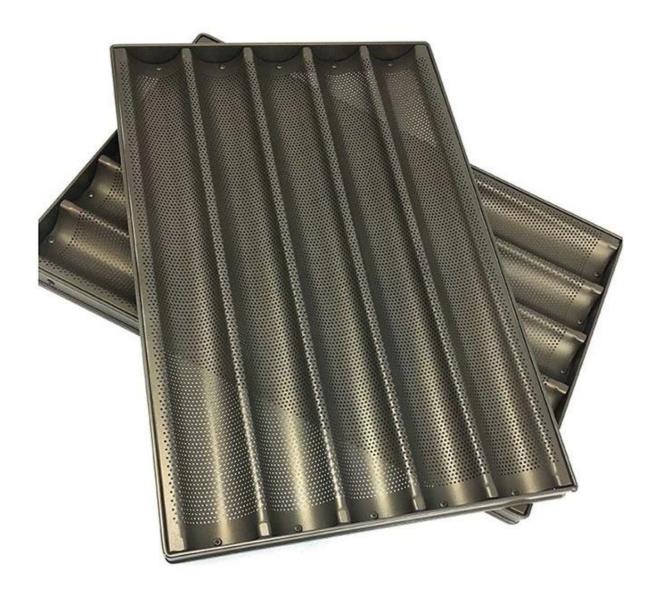

## **Aluminum 5 Rows Baguette Tray**

## Main features of aluminum 5 rows baguette tray

- Using 1.0mm high strength aluminium alloy, light material, 1/3 weight of iron;
- Surface punching perforation design, fast heat transfer, saving baking time and cost.
- 5 rows and larger sizes for your selections, suitable for food factory application
- Closed frame, stable during moving on racks
- Reinforced bar all around for extra solid support and more duarable
- Direct factory supply and lowest cost
- Professional and experienced production with more than 12 years
- Tsingbuy **0.8mm aluminum baguette tray manufacturer** provides professional packing and fast delivery