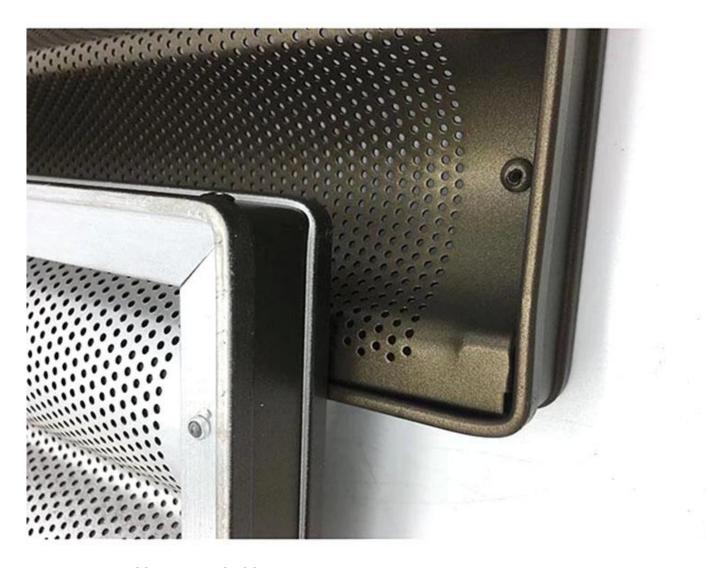

## Main features of aluminum 5 rows baguette tray

- Using 1.0mm high strength aluminium alloy, light material, 1/3 weight of iron;
- Surface punching perforation design, fast heat transfer, saving baking time and cost.
- 5 rows and larger sizes for your selections, suitable for food factory application
- Closed frame, stable during moving on racks
- Reinforced bar all around for extra solid support and more duarable
- Direct factory supply and lowest cost
- Professional and experienced production with more than 12 years
- Tsingbuy **0.8mm aluminum baguette tray manufacturer** provides professional packing and fast delivery