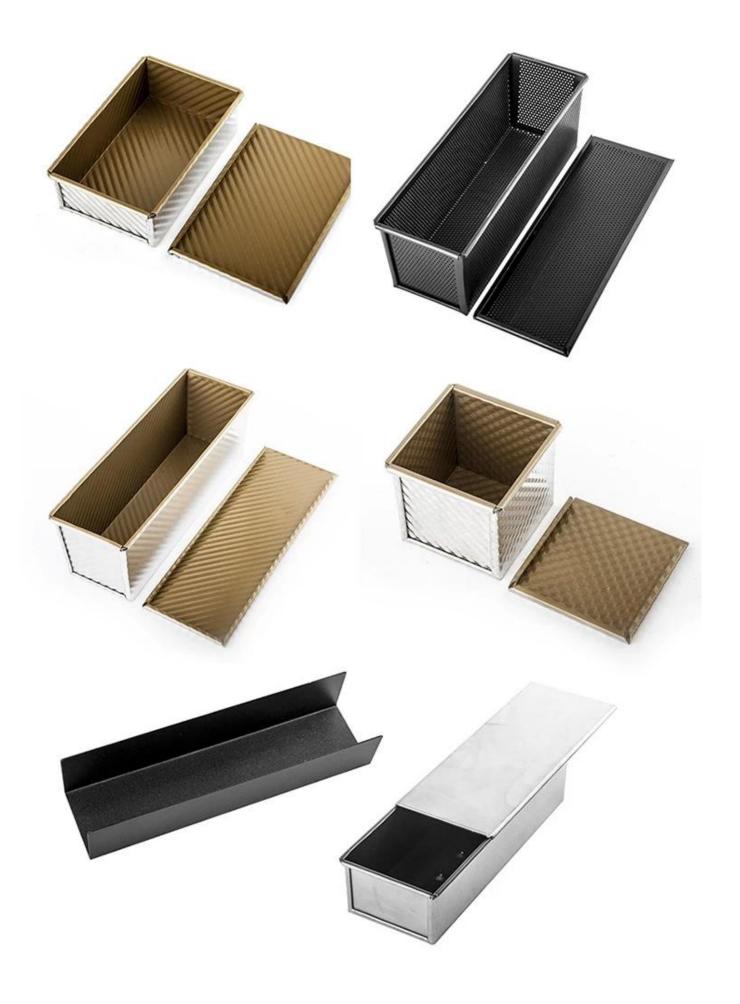

### More types of bread & loaf pans for your information

Here are more types of **aluminized steel loaf pan** for your information.

Our Pullman loaf pans is designed with simple style, beautiful and practical with fast heat conduction, even heating, not easy to appear partial scorch.

Material optional: aluminum, aluminized steel, stainless steel

Perforation options: no perforation, bottom-perforated, all-perforated

Using scene: single loaf pan, strap loaf pan

Surface options: smooth, corrugated, no-coating, Teflon non-stick, silicone non-stick

Size: any size

Lid: with lid or not as your requirement.

Tsingbuy bakeware manufacturer is well equiped with CNS, cutting, punching, molding machines and has technician te am with 20 more years experience in bakeware industry. we have large production capacity to ensure both standard I oaf pans and custom bread **loaf pan wholesale**.