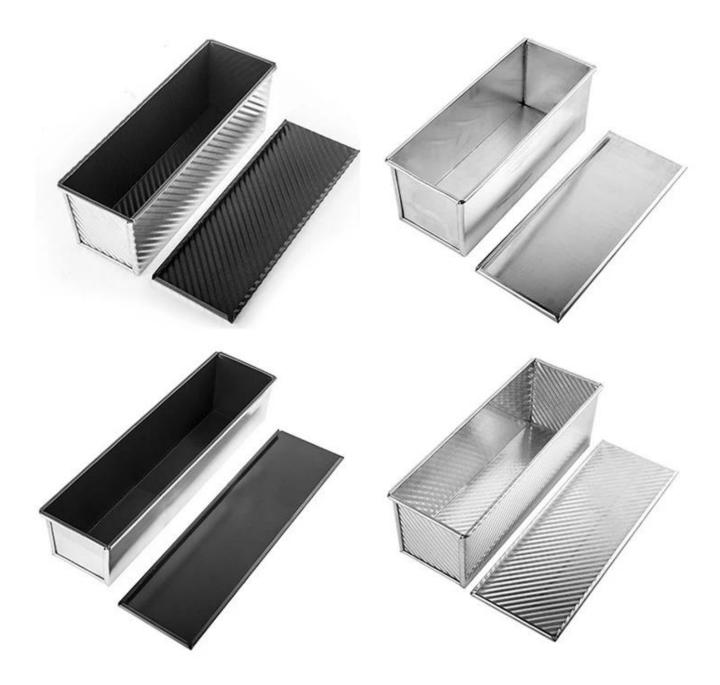

### More types of bread & loaf pans for your information

Here are more types of **aluminized steel loaf pan** for your information.

Our Pullman loaf pans is designed with simple style, beautiful and practical with fast heat conduction, even heating, not easy to appear partial scorch.

Material optional: aluminum, aluminized steel, stainless steel

Perforation options: no perforation, bottom-perforated, all-perforated

Using scene: single loaf pan, strap loaf pan

Surface options: smooth, corrugated, no-coating, Teflon non-stick, silicone non-stick