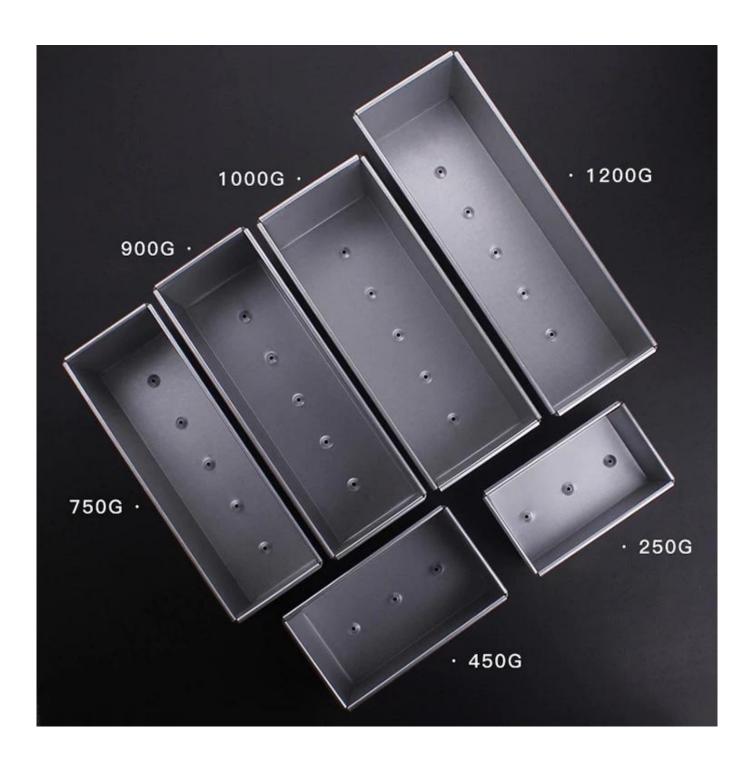

# Product images of 250/450/750/900/1000/1200g aluminized steel Pullman loaf pan bread baking pan with cover

# **Specifications**

250G

450G

## 900G