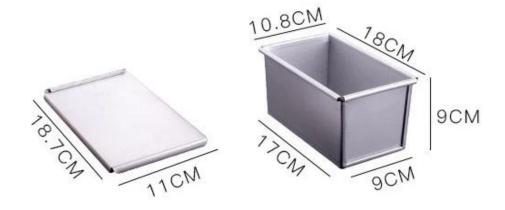

mould, easy to clean
- 3. dsigned with sliding-on-off cover, it is convenient to make American toast with flat sides.
- 4. The bottom hole is optional for better circulation of hot air and uniform heating.
- 5. Wire in rim design makes it more durable and not easy to deformation for long srvice life.
- 6. Multiple function for making sandwiches, toast, traditional loaf breads etc.
- 7. ODM & OEM is available in Tsingbuy professional **non stick loaf pan factory**.
- 8. Tsingbuy is a professional supplier which has proudly manufactured high quality baking trays, pullman loaf tins and provided custom bakeware for international market for over 12 years.

# Product images of 250/450/750/900/1000/1200g aluminized steel Pullman loaf pan bread baking pan with cover



# **Specifications**

250G



450G





## 900G







### More types of bread & loaf pans for your information

Here are more types of **aluminized steel loaf pan** for your information.

Our Pullman loaf pans is designed with simple style, beautiful and practical with fast heat conduction, even heating, not easy to appear partial scorch.

Material optional: aluminum, aluminized steel, stainless steel

Perforation options: no perforation, bottom-perforated, all-perforated

Using scene: single loaf pan, strap loaf pan

Surface options: smooth, corrugated, no-coating, Teflon non-stick, silicone non-stick

Size: any size

Lid: with lid or not as your requirement.





Tsingbuy bakeware manufacturer is well equiped with CNS, cutting, punching, molding machines and has technician te am with 20 more years experience in ba