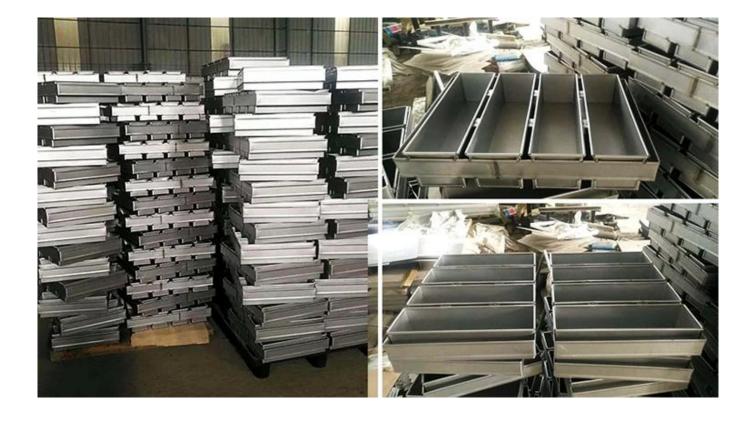

# Product images of 250/450/750/900/1000/1200g aluminized steel Pullman loaf pan bread baking pan with cover