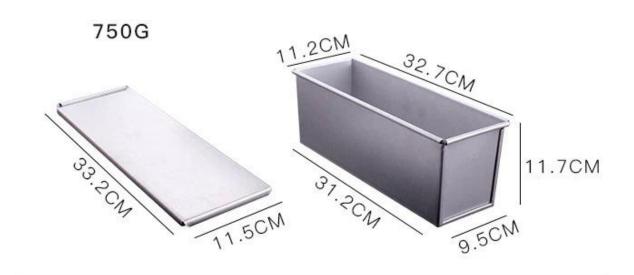

y to clean
- 3. dsigned with sliding-on-off cover, it is convenient to make American toast with flat sides.
- 4. The bottom hole is optional for better circulation of hot air and uniform heating.
- 5. Wire in rim design makes it more durable and not easy to deformation for long srvice life.
- 6. Multiple function for making sandwiches, toast, traditional loaf breads etc.
- 7. ODM & OEM is available in Tsingbuy professional **non stick loaf pan factory**.
- 8. Tsingbuy is a professional supplier which has proudly manufactured high quality baking trays, pullman loaf tins and provided custom bakeware for international market for over 12 years.

# Product images of 250/450/750/900/1000/1200g aluminized steel Pullman loaf pan bread baking pan with cover



# **Specifications**

250G



450G





## 900G







### More types of bread & loaf pans for your information

Here are more types of **aluminized steel loaf pan** for your information.

Our Pullman loaf pans is designed with simple style, beautiful and practical with fast heat conduction, even heating, not easy to appear partial scorch.

Material optional: aluminum, aluminized steel, stainless steel

Perforation options: no perforation, bottom-perforated, all-perforated

Using scene: single loaf pan, strap loaf pan

Surface options: smooth, corrugated, no-coating, Teflon non-stick, silicone non-stick

Size: any size

Lid: with lid or not as your requirement.





Tsingbuy bakeware manufacturer is well equiped with CNS, cutting, punching, molding machines and has technician te am with 20 more years experience in bakeware ind