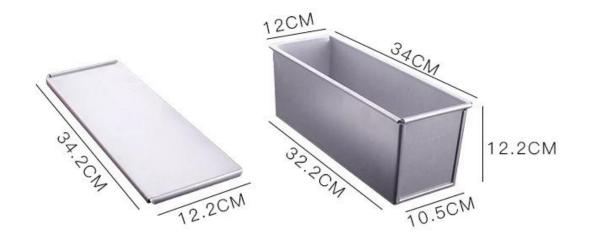

- 3. dsigned with sliding-on-off cover, it is convenient to make American toast with flat sides.
- 4. The bottom hole is optional for better circulation of hot air and uniform heating.
- 5. Wire in rim design makes it more durable and not easy to deformation for long srvice life.
- 6. Multiple function for making sandwiches, toast, traditional loaf breads etc.
- 7. ODM & OEM is available in Tsingbuy professional **non stick loaf pan factory**.
- 8. Tsingbuy is a professional supplier which has proudly manufactured high quality baking trays, pullman loaf tins and provided custom bakeware for international market for over 12 years.

# Product images of 250/450/750/900/1000/1200g aluminized steel Pullman loaf pan bread baking pan with cover



# **Specifications**

250G



450G





## 900G







### More types of bread & loaf pans for your information

Here are more types of **aluminized steel loaf pan** for your information.

Our Pullman loaf pans is designed with simple style, beautiful and practical with fast heat conduction, even heating, not easy to appear partial scorch.

Material optional: aluminum, aluminized steel, stainless steel

Perforation options: no perforation, bottom-perforated, all-perforated

Using scene: single loaf pan, strap loaf pan

Surface options: smooth, corrugated, no-coating, Teflon non-stick, silicone non-stick

Size: any size

Lid: with lid or not as your requirement.





Tsingbuy bakeware manufacturer is well equiped with CNS, cutting, punching, molding machines and has technician te am with 20 more years experience in bakeware industry. we h