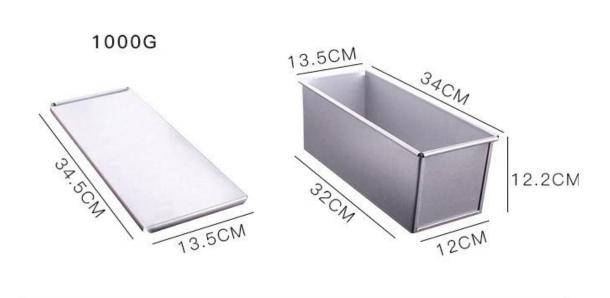

3. dsigned with sliding-on-off cover, it is convenient to make American toast with flat sides.
- 4. The bottom hole is optional for better circulation of hot air and uniform heating.
- 5. Wire in rim design makes it more durable and not easy to deformation for long srvice life.
- 6. Multiple function for making sandwiches, toast, traditional loaf breads etc.
- 7. ODM & OEM is available in Tsingbuy professional **non stick loaf pan factory**.
- 8. Tsingbuy is a professional supplier which has proudly manufactured high quality baking trays, pullman loaf tins and provided custom bakeware for international market for over 12 years.

# Product images of 250/450/750/900/1000/1200g aluminized steel Pullman loaf pan bread baking pan with cover



# **Specifications**

250G



450G





## 900G







### More types of bread & loaf pans for your information

Here are more types of **aluminized steel loaf pan** for your information.

Our Pullman loaf pans is designed with simple style, beautiful and practical with fast heat conduction, even heating, not easy to appear partial scorch.

Material optional: aluminum, aluminized steel, stainless steel

Perforation options: no perforation, bottom-perforated, all-perforated

Using scene: single loaf pan, strap loaf pan

Surface options: smooth, corrugated, no-coating, Teflon non-stick, silicone non-stick

Size: any size

Lid: with lid or not as your requirement.





Tsingbuy bakeware manufacturer is well equiped with CNS, cutting, punching, molding machines and has technician te am with 20 more years experience in bakeware industry. we hav