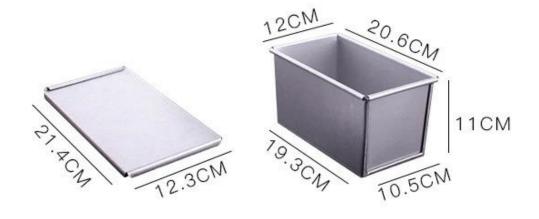

asy to clean
- 3. dsigned with sliding-on-off cover, it is convenient to make American toast with flat sides.
- 4. The bottom hole is optional for better circulation of hot air and uniform heating.
- 5. Wire in rim design makes it more durable and not easy to deformation for long srvice life.
- 6. Multiple function for making sandwiches, toast, traditional loaf breads etc.
- 7. ODM & OEM is available in Tsingbuy professional **non stick loaf pan factory**.
- 8. Tsingbuy is a professional supplier which has proudly manufactured high quality baking trays, pullman loaf tins and provided custom bakeware for international market for over 12 years.

# Product images of 250/450/750/900/1000/1200g aluminized steel Pullman loaf pan bread baking pan with cover



# **Specifications**

250G



450G





## 900G







### More types of bread & loaf pans for your information

Here are more types of **aluminized steel loaf pan** for your information.

Our Pullman loaf pans is designed with simple style, beautiful and practical with fast heat conduction, even heating, not easy to appear partial scorch.

Material optional: aluminum, aluminized steel, stainless steel

Perforation options: no perforation, bottom-perforated, all-perforated

Using scene: single loaf pan, strap loaf pan

Surface options: smooth, corrugated, no-coating, Teflon non-stick, silicone non-stick

Size: any size

Lid: with lid or not as your requirement.





Tsingbuy bakeware manufacturer is well equiped with CNS, cutting, punching, molding machines and has technician te am with 20 more years experience in bakeware i