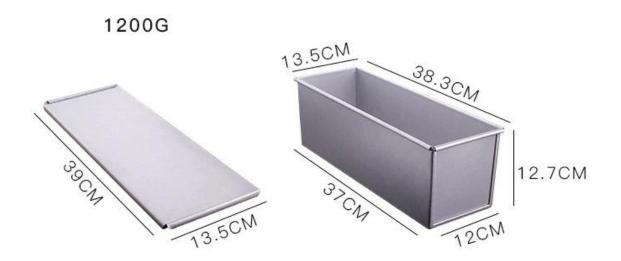

# Product images of 250/450/750/900/1000/1200g aluminized steel Pullman loaf pan bread baking pan with cover