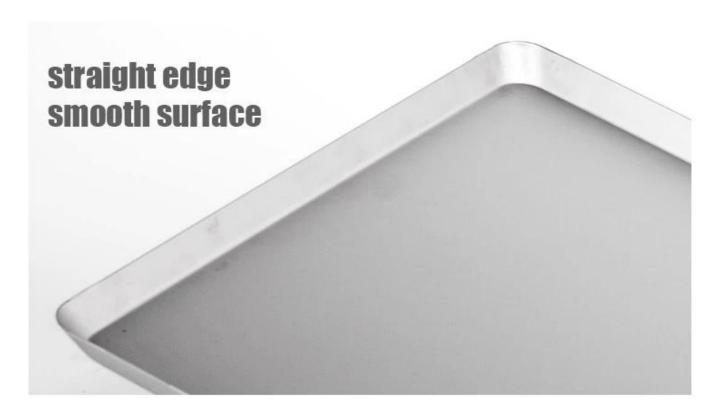

#### Main features of aluminized steel cookies baking tray

- 1. This commercial cookies baking tray is made of heavy duty aluminized steel, which will never rust for long service life and makes bread/cake bake and brown evenly due to its superior heat conductivity.
- 2. It is made with all straight side around and in round corner. The 1.5mm thickness supports enough strength preventing warping during baking.
- 3. It is produced for multiple function, making brownies, baking large sheet cakes, cooking sheet pan dinners etc.
- 4. Smooth surface for better baking performance, especially excellent for sponge cakes and making it with smooth on surface.
- 5. Easy for demoulding and cleanup. It is recommended to be washed by hand.
- 6. Tsingbuy <u>aluminized steel cookie sheet supplier</u> makes it in 400\*600\*50mm size. And customized size is welcomed. Custom manufacturing is one of our largest business and as well as our biggest strength.