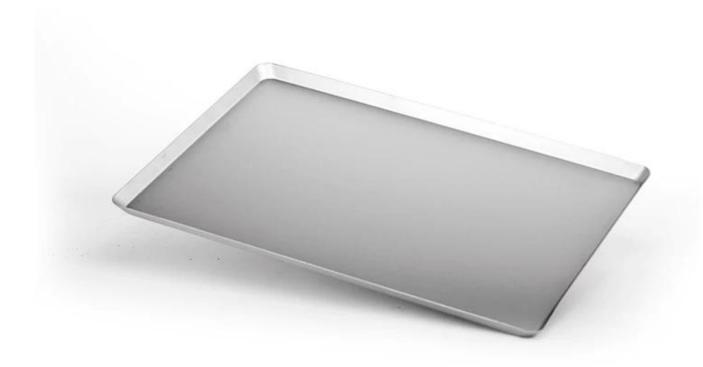

# Heavy Duty Aluminized Steel Cookis Baking Tray

#### Main features of aluminized steel cookies baking tray

- 1. This commercial cookies baking tray is made of heavy duty aluminized steel, which will never rust for long service life and makes bread/cake bake and brown evenly due to its superior heat conductivity.
- 2. It is made with all straight side around and in round corner. The 1.5mm thickness supports enough strength preventing warping during baking.
- 3. It is produced for multiple function, making brownies, baking large sheet cakes, cooking sheet pan dinners etc.
- 4. Smooth surface for better baking performance, especially excellent for sponge cakes and making it with smooth on surface.
- 5. Easy for demoulding and cleanup. It is recommended to be washed by hand.
- 6. Tsingbuy <u>aluminized steel cookie sheet supplier</u> makes it in 400\*600\*50mm size. And customized size is welcomed. Custom manufacturing is one of our largest business and as well as our biggest strength.