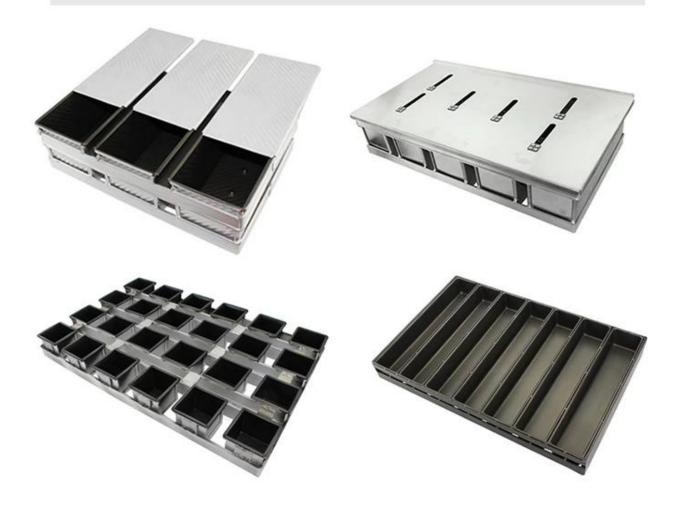

#### Product images of corrugated alusteel bread baking pan with cover

#### Main features of Alusteel corrugated bread loaf pan with lid

- 1. Made of 1.0mm thick aluminum alloy, durable for long service life.
- 2. Food-safe and corrugated, corrugated surface not sticky, easy to demould, easy to clean
- 3. The bottom hole is optional for better circulation of hot air and uniform heating.
- 4. Wire in rim design makes it more durable and not easy to deformation for long srvice life.
- 5. Multiple function for making sandwiches, toast, traditional loaf breads etc.
- 6. ODM & OEM is available in Tsingbuy professional **pullman loaf pan manufacturer**.
- 7. Tsingbuy <u>bread loaf pan manufacturer</u> has been providing custom bakeware for international market for over 12 years.