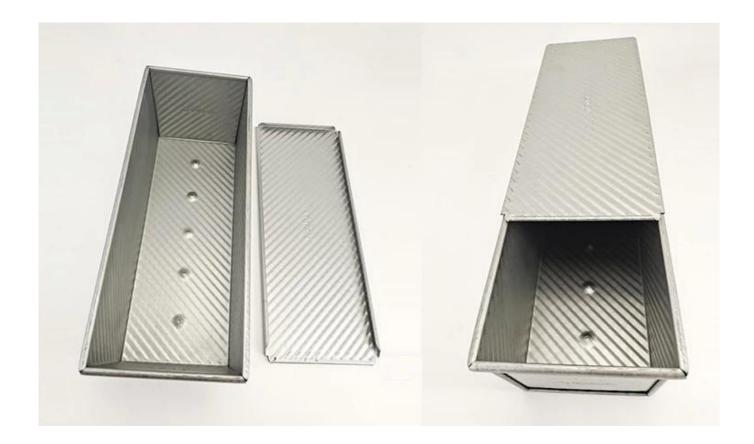

with Cover

#### Main features of Alusteel corrugated bread loaf pan with lid

- 1. Made of 1.0mm thick aluminum alloy, durable for long service life.
- 2. Food-safe and corrugated, corrugated surface not sticky, easy to demould, easy to clean
- 3. The bottom hole is optional for better circulation of hot air and uniform heating.
- 4. Wire in rim design makes it more durable and not easy to deformation for long srvice life.
- 5. Multiple function for making sandwiches, toast, traditional loaf breads etc.
- 6. ODM & OEM is available in Tsingbuy professional **pullman loaf pan manufacturer**.
- 7. Tsingbuy <u>bread loaf pan manufacturer</u> has been providing custom bakeware for international market for over 12 years.

#### Product images of corrugated alusteel bread baking pan with cover













### More types of aluminium pans & bread loaf pans for your information

Here are more types for your information from Tsingbuy  ${\color{red} {\bf aluminium\ pans\ factory}}$ 

Our Pullman loaf pans is designed with simple style, beautiful and practical with fast heat conduction, even heating, not easy to appear partial scorch.

Material optional: aluminum, aluminized steel, stainless steel

Perforation options: no perforation, bottom-perforated, all-perforated

Using scene: single loaf pan, strap loaf pan

Surface options: smooth, corrugated, no-coating, Teflon non-stick, silicone non-stick

Size: any size

Lid: with lid or not as your requirement.

# customized single loaf pan





Custom manufacturing of strap loaf pan is one of our biggest strength, welcome for more info.