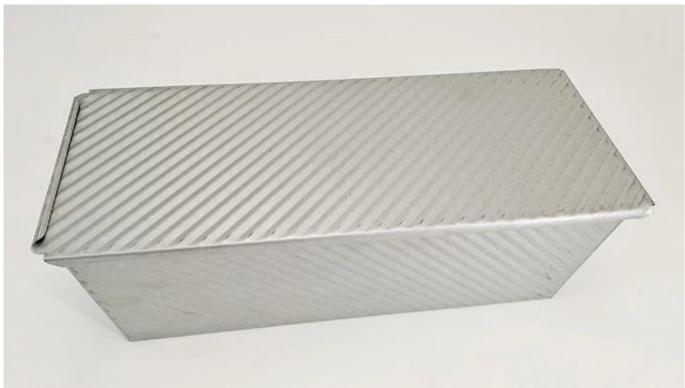

h Cover

#### Main features of Alusteel corrugated bread loaf pan with lid

- 1. Made of 1.0mm thick aluminum alloy, durable for long service life.
- 2. Food-safe and corrugated, corrugated surface not sticky, easy to demould, easy to clean
- 3. The bottom hole is optional for better circulation of hot air and uniform heating.
- 4. Wire in rim design makes it more durable and not easy to deformation for long srvice life.
- 5. Multiple function for making sandwiches, toast, traditional loaf breads etc.
- 6. ODM & OEM is available in Tsingbuy professional **pullman loaf pan manufacturer**.
- 7. Tsingbuy <u>bread loaf pan manufacturer</u> has been providing custom bakeware for international market for over 12 years.

#### Product images of corrugated alusteel bread baking pan with cover













### More types of aluminium pans & bread loaf pans for your information

Here are more types for your information from Tsingbuy  ${\color{red} {\bf aluminium\ pans\ factory}}$ 

Our Pullman loaf pans is designed with simple style, beautiful and practical with fast heat conduction, even heating, not easy to appear partial scorch.

Material optional: aluminum, aluminized steel, stainless steel

Perforation options: no perforation, bottom-perforated, all-perforated

Using scene: single loaf pan, strap loaf pan

Surface options: smooth, corrugated, no-coating, Teflon non-stick, silicone non-stick

Size: any size

Lid: with lid or not as your requirement.

# customized single loaf pan





Custom manufacturing of strap loaf pan is one of our biggest strength, welcome for more info.

We