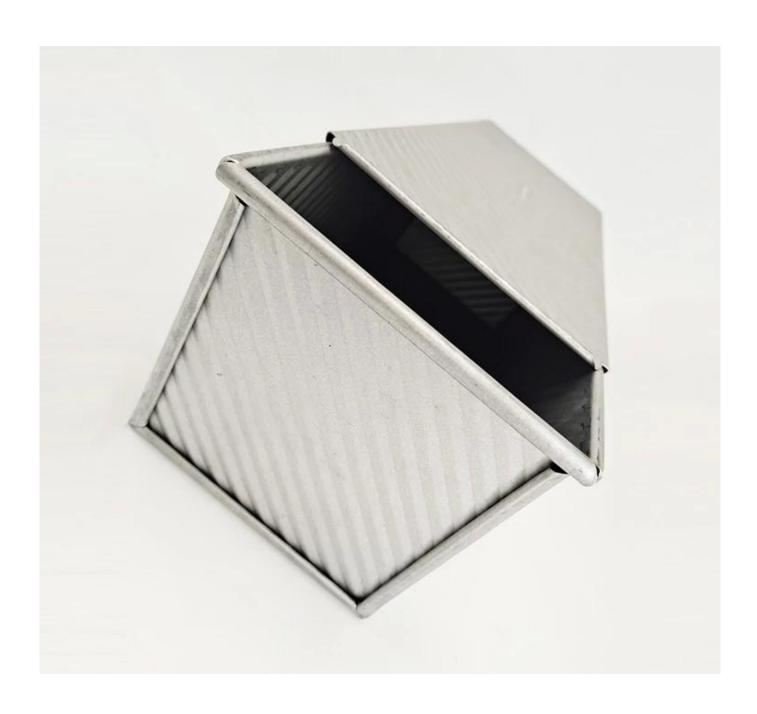

ver

#### Main features of Alusteel corrugated bread loaf pan with lid

- 1. Made of 1.0mm thick aluminum alloy, durable for long service life.
- 2. Food-safe and corrugated, corrugated surface not sticky, easy to demould, easy to clean
- 3. The bottom hole is optional for better circulation of hot air and uniform heating.
- 4. Wire in rim design makes it more durable and not easy to deformation for long srvice life.
- 5. Multiple function for making sandwiches, toast, traditional loaf breads etc.
- 6. ODM & OEM is available in Tsingbuy professional **pullman loaf pan manufacturer**.
- 7. Tsingbuy <u>bread loaf pan manufacturer</u> has been providing custom bakeware for international market for over 12 years.

#### Product images of corrugated alusteel bread baking pan with cover













### More types of aluminium pans & bread loaf pans for your information

Here are more types for your information from Tsingbuy  ${\color{red} {\bf aluminium\ pans\ factory}}$ 

Our Pullman loaf pans is designed with simple style, beautiful and practical with fast heat conduction, even heating, not easy to appear partial scorch.

Material optional: aluminum, aluminized steel, stainless steel

Perforation options: no perforation, bottom-perforated, all-perforated

Using scene: single loaf pan, strap loaf pan

Surface options: smooth, corrugated, no-coating, Teflon non-stick, silicone non-stick

Size: any size

Lid: with lid or not as your requirement.

# customized single loaf pan





Custom manufacturing of strap loaf pan is one of our biggest strength, welcome for more info.

We have