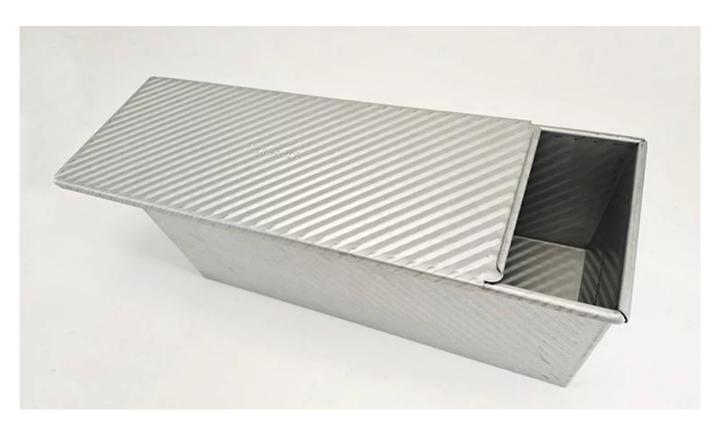

ith Cover

#### Main features of Alusteel corrugated bread loaf pan with lid

- 1. Made of 1.0mm thick aluminum alloy, durable for long service life.
- 2. Food-safe and corrugated, corrugated surface not sticky, easy to demould, easy to clean
- 3. The bottom hole is optional for better circulation of hot air and uniform heating.
- 4. Wire in rim design makes it more durable and not easy to deformation for long srvice life.
- 5. Multiple function for making sandwiches, toast, traditional loaf breads etc.
- 6. ODM & OEM is available in Tsingbuy professional **pullman loaf pan manufacturer**.
- 7. Tsingbuy <u>bread loaf pan manufacturer</u> has been providing custom bakeware for international market for over 12 years.

#### Product images of corrugated alusteel bread baking pan with cover













### More types of aluminium pans & bread loaf pans for your information

Here are more types for your information from Tsingbuy  ${\color{red} {\bf aluminium\ pans\ factory}}$ 

Our Pullman loaf pans is designed with simple style, beautiful and practical with fast heat conduction, even heating, not easy to appear partial scorch.

Material optional: aluminum, aluminized steel, stainless steel

Perforation options: no perforation, bottom-perforated, all-perforated

Using scene: single loaf pan, strap loaf pan

Surface options: smooth, corrugated, no-coating, Teflon non-stick, silicone non-stick

Size: any size

Lid: with lid or not as your requirement.

# customized single loaf pan





Custom manufacturing of strap loaf pan is one of our biggest strength, welcome for more info.

W