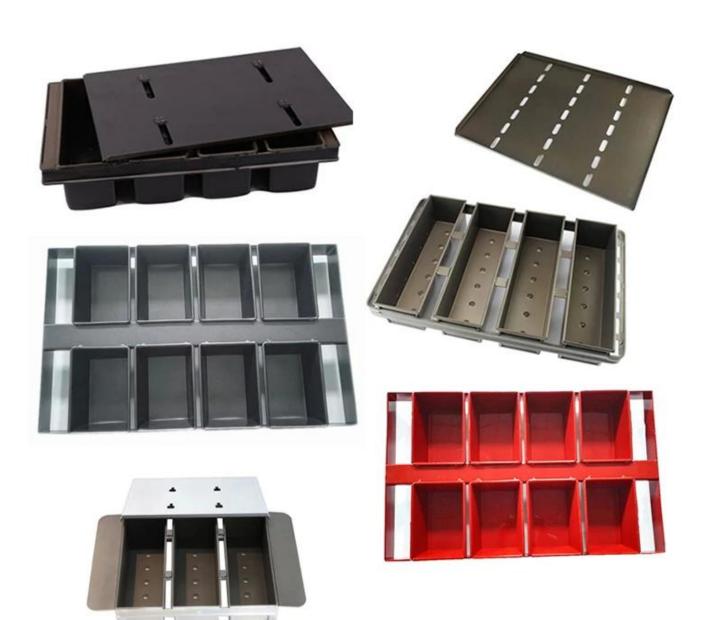

### More types of aluminium pans & bread loaf pans for your information

Here are more types for your information from Tsingbuy  ${\color{red} {\bf aluminium\ pans\ factory}}$ 

Our Pullman loaf pans is designed with simple style, beautiful and practical with fast heat conduction, even heating, not easy to appear partial scorch.

Material optional: aluminum, aluminized steel, stainless steel

Perforation options: no perforation, bottom-perforated, all-perforated

Using scene: single loaf pan, strap loaf pan

Surface options: smooth, corrugated, no-coating, Teflon non-stick, silicone non-stick

Size: any size

Lid: with lid or not as your requirement.