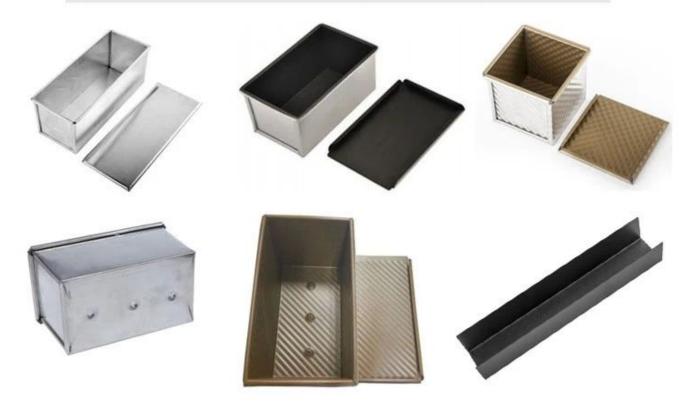

### More types of aluminium pans & bread loaf pans for your information

Here are more types for your information from Tsingbuy  ${\color{red} {\bf aluminium\ pans\ factory}}$ 

Our Pullman loaf pans is designed with simple style, beautiful and practical with fast heat conduction, even heating, not easy to appear partial scorch.

Material optional: aluminum, aluminized steel, stainless steel

Perforation options: no perforation, bottom-perforated, all-perforated

Using scene: single loaf pan, strap loaf pan

Surface options: smooth, corrugated, no-coating, Teflon non-stick, silicone non-stick

Size: any size

Lid: with lid or not as your requirement.