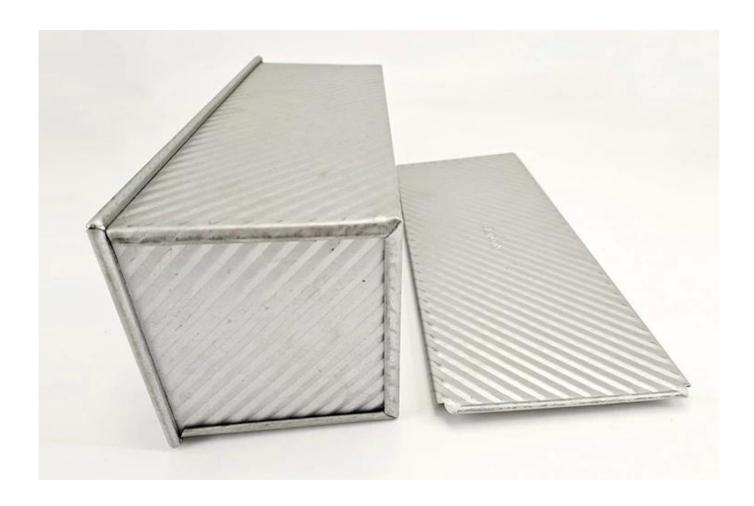

r

#### Main features of Alusteel corrugated bread loaf pan with lid

- 1. Made of 1.0mm thick aluminum alloy, durable for long service life.
- 2. Food-safe and corrugated, corrugated surface not sticky, easy to demould, easy to clean
- 3. The bottom hole is optional for better circulation of hot air and uniform heating.
- 4. Wire in rim design makes it more durable and not easy to deformation for long srvice life.
- 5. Multiple function for making sandwiches, toast, traditional loaf breads etc.
- 6. ODM & OEM is available in Tsingbuy professional **pullman loaf pan manufacturer**.
- 7. Tsingbuy <u>bread loaf pan manufacturer</u> has been providing custom bakeware for international market for over 12 years.

#### Product images of corrugated alusteel bread baking pan with cover













### More types of aluminium pans & bread loaf pans for your information

Here are more types for your information from Tsingbuy  ${\color{red} {\bf aluminium\ pans\ factory}}$ 

Our Pullman loaf pans is designed with simple style, beautiful and practical with fast heat conduction, even heating, not easy to appear partial scorch.

Material optional: aluminum, aluminized steel, stainless steel

Perforation options: no perforation, bottom-perforated, all-perforated

Using scene: single loaf pan, strap loaf pan

Surface options: smooth, corrugated, no-coating, Teflon non-stick, silicone non-stick

Size: any size

Lid: with lid or not as your requirement.

# customized single loaf pan





Custom manufacturing of strap loaf pan is one of our biggest strength, welcome for more info.

We have e