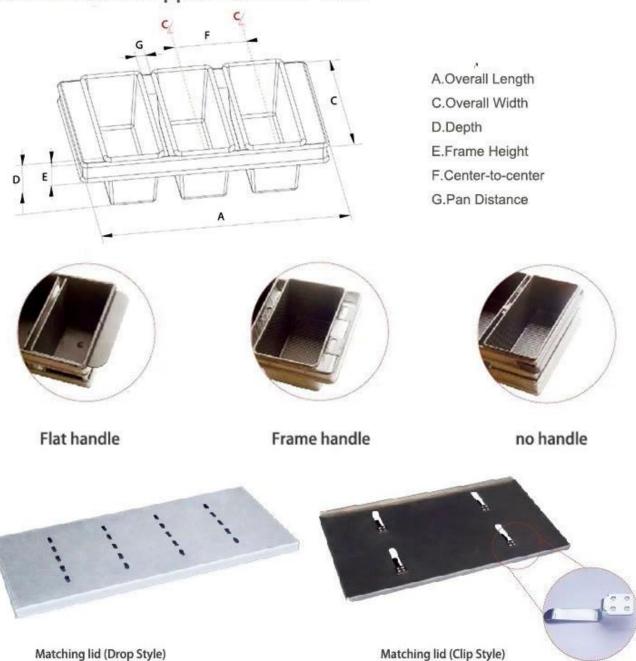

### Customized Single Loaf Pan

A.Top length of the item
B.Top width of the item
C.Bottom length of the item
D.Bottom width of the item
H.Height

Size: any size

Lid: with lid or not as your requirement.

Material optional: aluminum, aluminized steel, stainless steel

Perforation options: no perforation, bottom-perforated, all-perforated

Using scene: single loaf pan, strap loaf pan

Surface options: smooth, corrugated, no-coating, Teflon non-stick, silicone non-stick