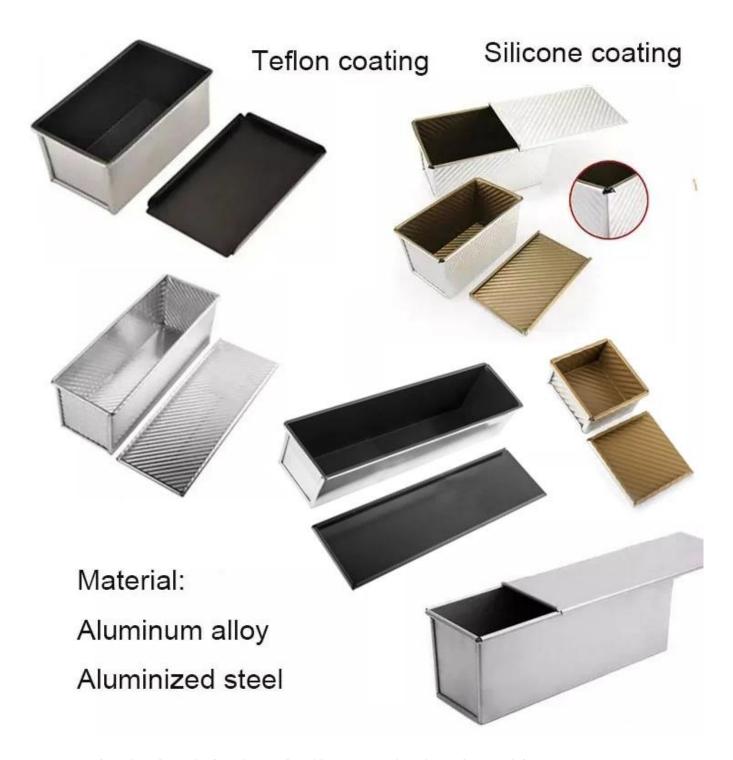

### More types of aluminium pans & bread loaf pans for your information

Here are more types for your information from Tsingbuy  ${\color{red} {\bf aluminium\ pans\ factory}}$ 

Our Pullman loaf pans is designed with simple style, beautiful and practical with fast heat conduction, even heating, not easy to appear partial scorch.

Material optional: aluminum, aluminized steel, stainless steel

Perforation options: no perforation, bottom-perforated, all-perforated

Using scene: single loaf pan, strap loaf pan

Surface options: smooth, corrugated, no-coating, Teflon non-stick, silicone non-stick

Size: any size

Lid: with lid or not as your requirement.