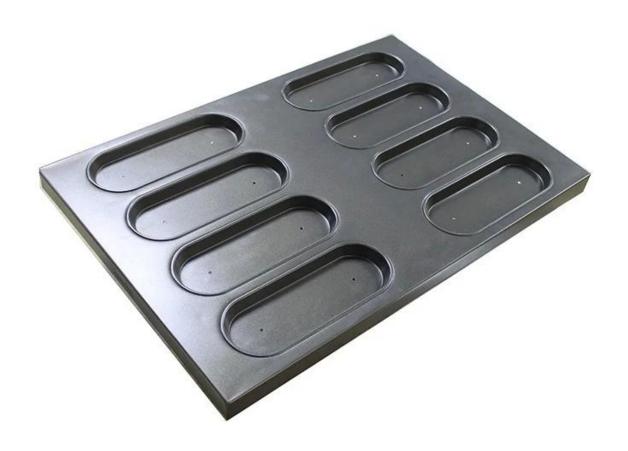

Product images of aluminized steel non stick hot dog bun pan baking tray

#### Main features of aluminized steel non stick 15 molds hot dog bun pan baking tray

- 1. Food grade material, high temperature resistance, chemical corrosion resistance, strong hardness, strong wear resistance.
- 2. Machine stamped cup molds, buckled to the metal frame, durable and firm for long service life.
- 3. Curling edge design, better handle
- 4. Surface non stick coated treatment, non stick, heat resistant, corrosion resistant, smooth, easy for demoulding and cleaning, good wear resistance.
- 5. Tsingbuy **hot dog bun pan manufacturer** is professional in baking pans industry and specializes in custom manufacturing pans used on machinery food-production lines.