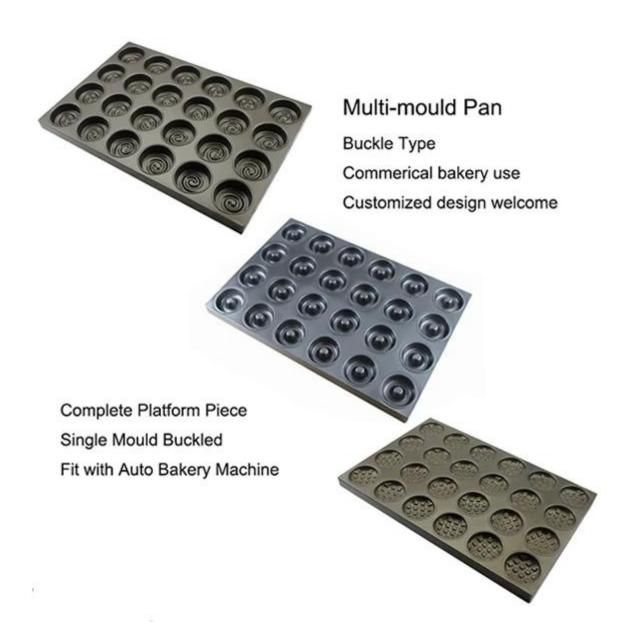

#### More types of multi-mould baking pans

Tsingbuy Industry Limited is the leading China bakeware manufacturer with more than 12 years experience in bakery industry. Industrial multi-mould baking pans customization from Tsingbuy burger bun tray factory is the best choice if you have needs. Our products have been exported to Europe, American, Audtralia/New Zealand, the Middle East, Asia, Africa and other areas. We look forward to joining hands with more and more international customers in producing Industrial multi-mould baking pans to enjoy the charm of qualified bakeware. The following listed Industrial multi-mould baking pans are for your reference, we have many more multi-mould pans in factory. Please contact us with any of your needs and requirements.

#### Multi-mould Pan

Buckle Type

Commerical bakery use

Customized design welcome

Complete Platform Piece
Single Mould Buckled
Fit with Auto Bakery Machine

**Factory Show** 