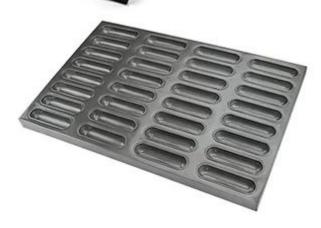

#### Main features of aluminized steel non stick 15 molds hot dog bun pan baking tray

- 1. Food grade material, high temperature resistance, chemical corrosion resistance, strong hardness, strong wear resistance.
- 2. Machine stamped cup molds, buckled to the metal frame, durable and firm for long service life.
- 3. Curling edge design, better handle
- 4. Surface non stick coated treatment, non stick, heat resistant, corrosion resistant, smooth, easy for demoulding and cleaning, good wear resistance.
- 5. Tsingbuy **hot dog bun pan manufacturer** is professional in baking pans industry and specializes in custom manufacturing pans used on machinery food-production lines.

Product images of aluminized steel non stick hot dog bun pan baking tray