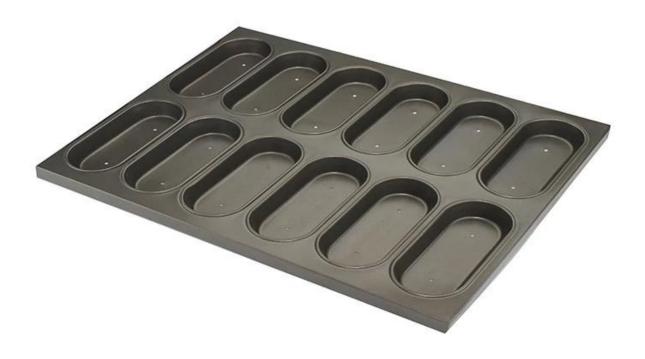

Product images of aluminized steel non stick hot dog bun pan baking tray

#### Main features of aluminized steel non stick 15 molds hot dog bun pan baking tray

- 1. Food grade material, high temperature resistance, chemical corrosion resistance, strong hardness, strong wear resistance.
- 2. Machine stamped cup molds, buckled to the metal frame, durable and firm for long service life.
- 3. Curling edge design, better handle
- 4. Surface non stick coated treatment, non stick, heat resistant, corrosion resistant, smooth, easy for demoulding and cleaning, good wear resistance.
- 5. Tsingbuy **hot dog bun pan manufacturer** is professional in baking pans industry and specializes in custom manufacturing pans used on machinery food-production lines.