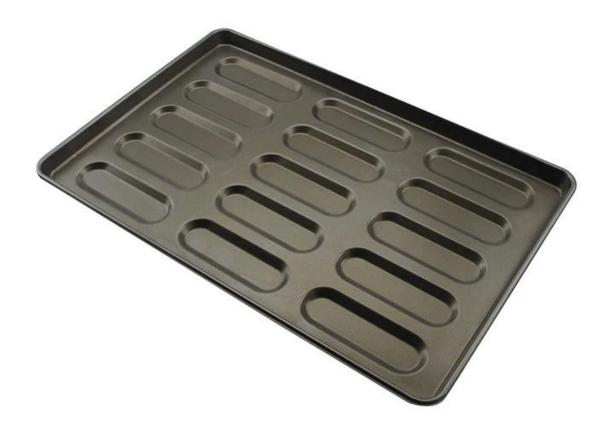

## Factory Wholesale Custom Alusteel Non Stick Hot Dog Burger Bun Bread Baking Tray Pan Commercial Bakeware

#### Main features of aluminized steel non stick 15 molds hot dog bun pan baking tray

- 1. Food grade material, high temperature resistance, chemical corrosion resistance, strong hardness, strong wear resistance.
- 2. Machine stamped cup molds, buckled to the metal frame, durable and firm for long service life.
- 3. Curling edge design, better handle
- 4. Surface non stick coated treatment, non stick, heat resistant, corrosion resistant, smooth, easy for demoulding and cleaning, good wear resistance.
- 5. Tsingbuy **hot dog bun pan manufacturer** is professional in baking pans industry and specializes in custom manufacturing pans used on machinery food-production lines.

Product images of aluminized steel non stick hot dog bun pan baking tray