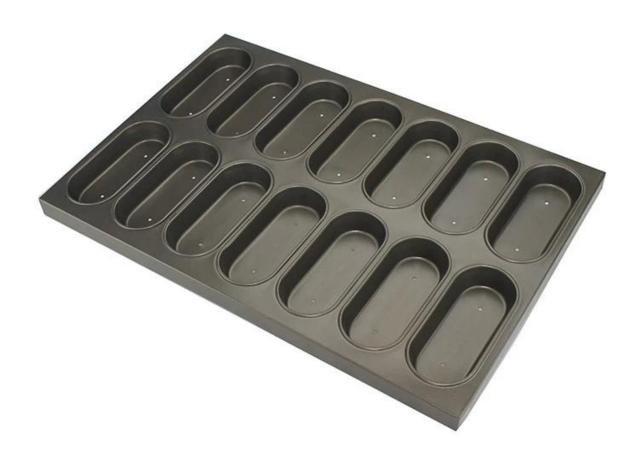

Product images of aluminized steel non stick hot dog bun pan baking tray

#### Main features of aluminized steel non stick 15 molds hot dog bun pan baking tray

- 1. Food grade material, high temperature resistance, chemical corrosion resistance, strong hardness, strong wear resistance.
- 2. Machine stamped cup molds, buckled to the metal frame, durable and firm for long service life.
- 3. Curling edge design, better handle
- 4. Surface non stick coated treatment, non stick, heat resistant, corrosion resistant, smooth, easy for demoulding and cleaning, good wear resistance.
- 5. Tsingbuy **hot dog bun pan manufacturer** is professional in baking pans industry and specializes in custom manufacturing pans used on machinery food-production lines.