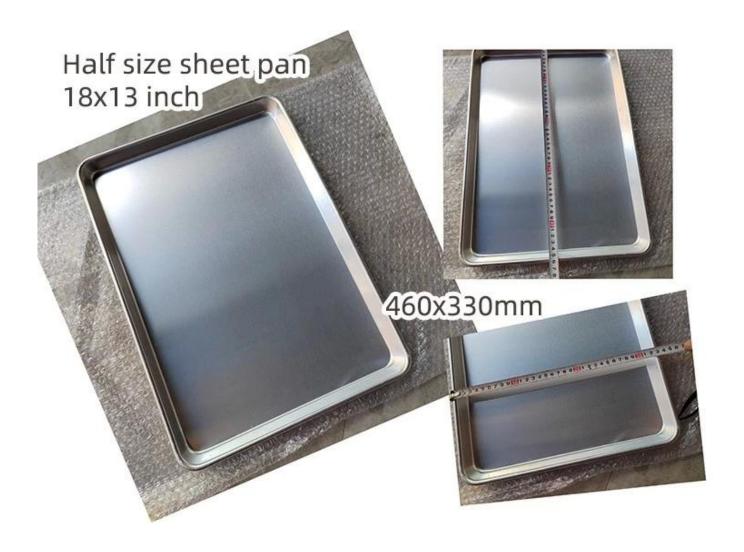

formance in rigorous baking environments, our aluminum tray is engineered to last. Furthermore, Tsingbuy <u>China aluminum tray manufacturer</u> provides ODM & OEM services, enabling you to personalize sizes, designs, and branding, ensuring seamless integration into your commercial baking processes.

Experience the unmatched versatility and durability of Tsingbuy aluminum baking trays. Tailored to cater to various baking functions, this multifunctional bakeware is a testament to our commitment to excellence and innovation. Collaborate with us to access a versatile solution that streamlines your baking operations, offering consistent quality across your entire product range.

#### Pictures of wire in rim aluminum sheet pan baking tray

## Full size sheet pan 18 x 26 inch

# 660x460 mm

























#### **Factory Show**

Tsingbuy is a professional <u>baking sheet pan factory in China</u> and also an experienced role as OEM&OEM service supplier. Welcome to a mesmerizing glimpse of our aluminum tray production by following pictures. From cutting to finishing touches, witness the skilled craftsmanship and advanced technology that go into crafting each tray. With a commitment to quality and sustainability, this captivating video showcases the pride we take in producing top-notch aluminum trays for your culinary delights.









#### **Related products**

Tsingbuy is a professional and <u>commercial bakeware manufacturer in China</u> specializing in the production of commercial baking trays, including sheet pans, loaf pans, baguette pans, cupcake muffin pans, burger