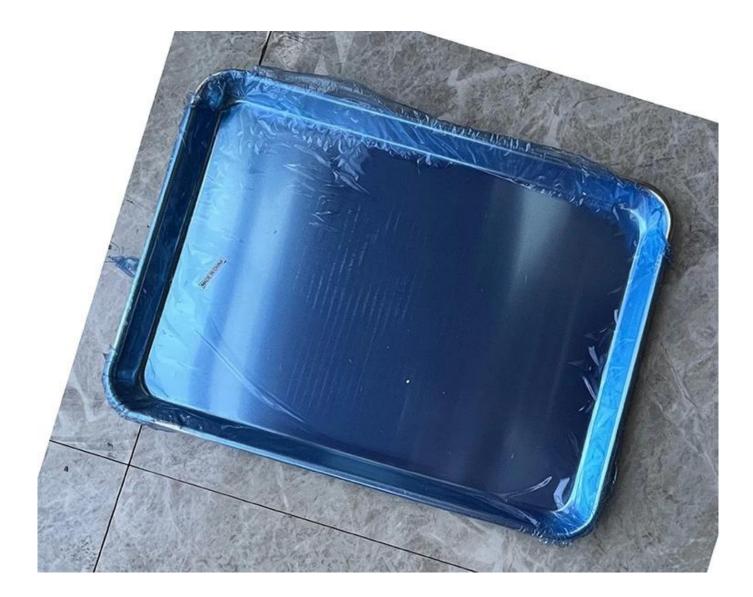

#### Pictures of wire in rim aluminum sheet pan baking tray

## Full size sheet pan 18 x 26 inch

# 660x460 mm