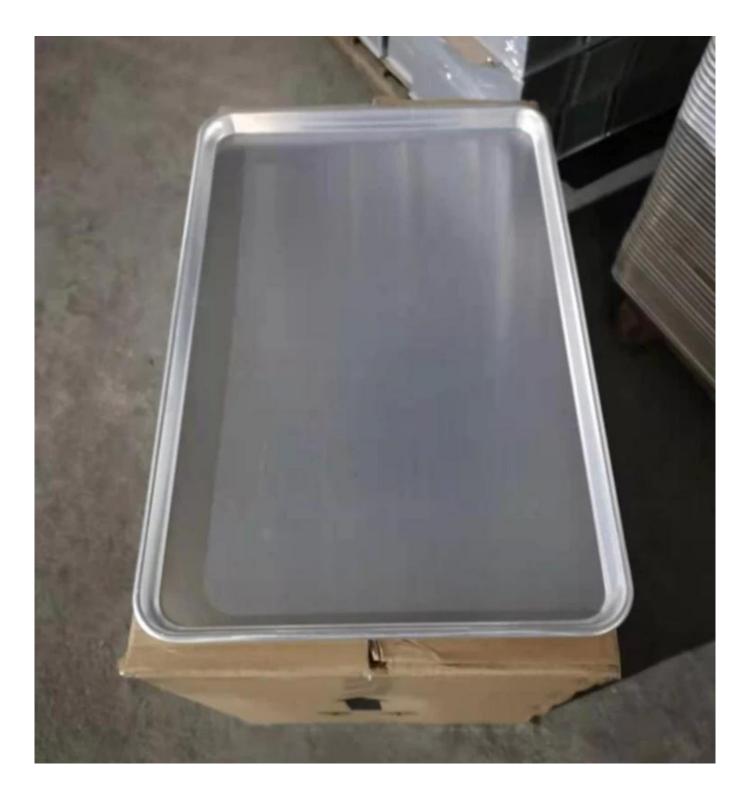

#### Pictures of wire in rim aluminum sheet pan baking tray

## Full size sheet pan 18 x 26 inch

# 660x460 mm