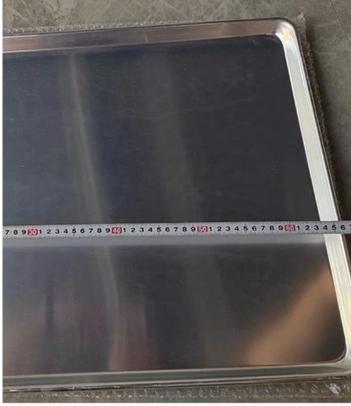

#### Pictures of wire in rim aluminum sheet pan baking tray

## Full size sheet pan 18 x 26 inch

# 660x460 mm