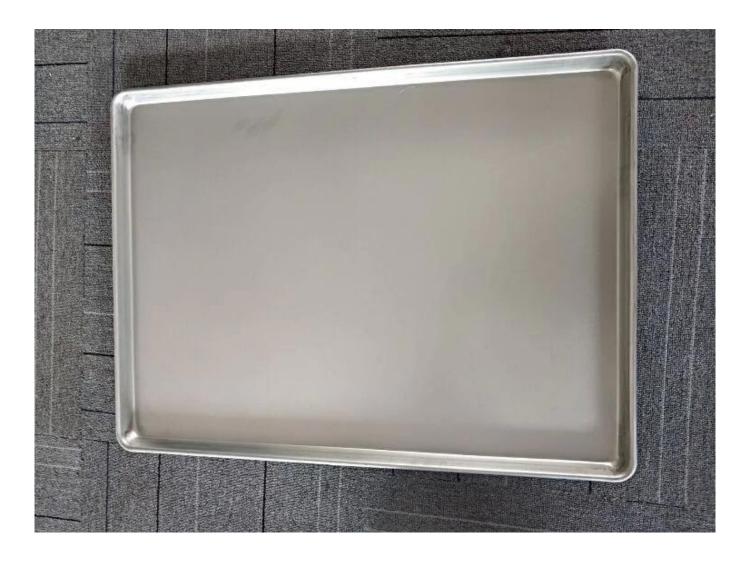

#### Pictures of wire in rim aluminum sheet pan baking tray

## Full size sheet pan 18 x 26 inch

# 660x460 mm