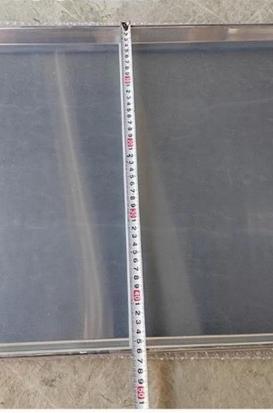

#### Pictures of wire in rim aluminum sheet pan baking tray

## Full size sheet pan 18 x 26 inch

# 660x460 mm