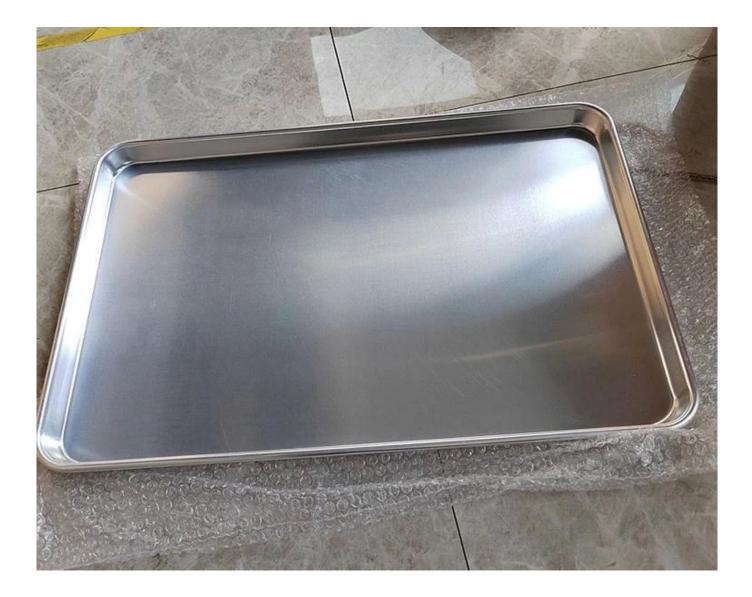

#### Pictures of wire in rim aluminum sheet pan baking tray

## Full size sheet pan 18 x 26 inch

# 660x460 mm