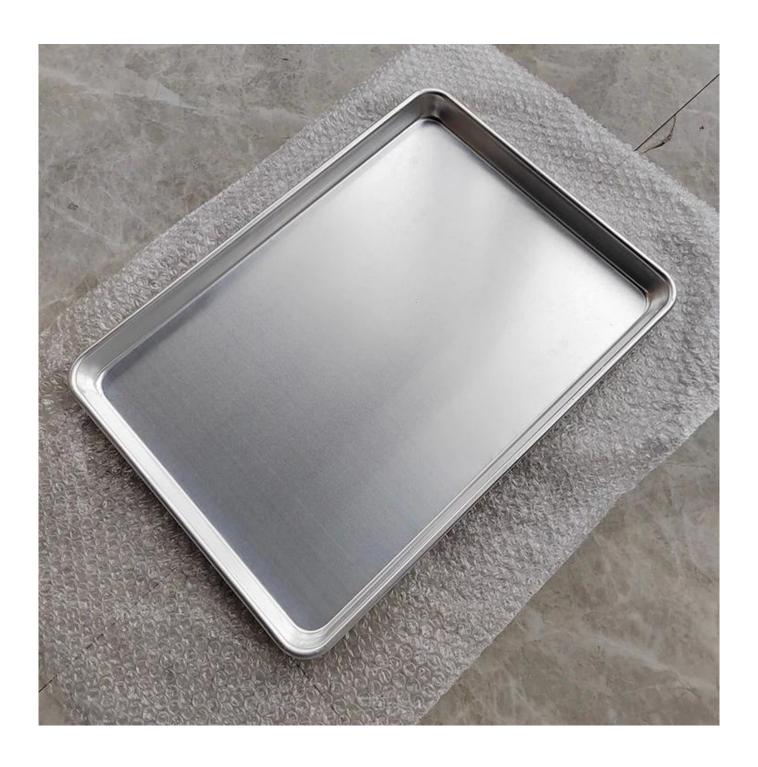

# Product pictures of half size aluminum tray flat baking sheet pan

### **Tsingbuy Commercial Baking Tray Factory**

Tsingbuy <u>flat baking tray supplier in China</u> produces both household and commercial sheet pans for wholesale and export with much experience. It helps even heating from corner to corner and bake batches in less time. This smaller baking sheet is perfect for appetizers and fit for most toaster ovens. The dimensions of oven tray is 17x13 inches.