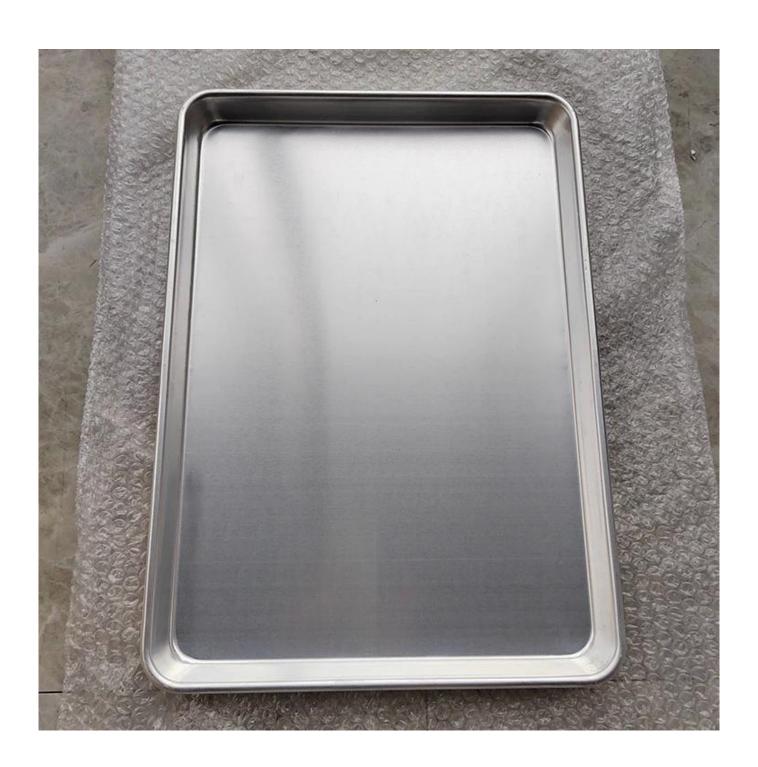

# Product pictures of half size aluminum tray flat baking sheet pan

### **Tsingbuy Commercial Baking Tray Factory**

Tsingbuy <u>flat baking tray supplier in China</u> produces both household and commercial sheet pans for wholesale and export with much experience. It helps even heating from corner to corner and bake batches in less time. This smaller baking sheet is perfect for appetizers and fit for most toaster ovens. The dimensions of oven tray is 17x13 inches.