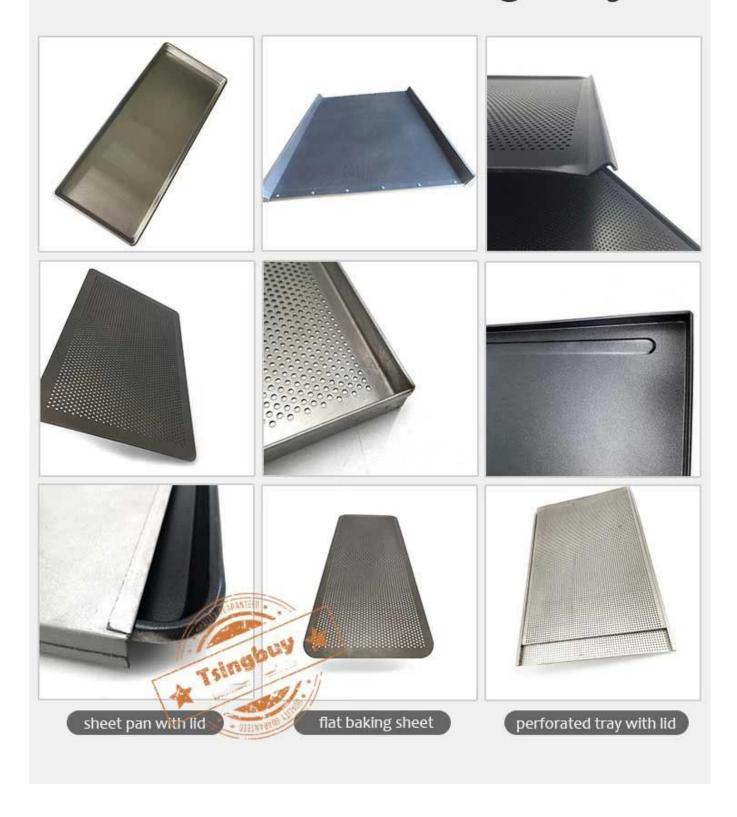

y flat baking sheet pan















### **Tsingbuy Commercial Baking Tray Factory**

Tsingbuy <u>flat baking tray supplier in China</u> produces both household and commercial sheet pans for wholesale and export with much experience. It helps even heating from corner to corner and bake batches in less time. This smaller baking sheet is perfect for appetizers and fit for most toaster ovens. The dimensions of oven tray is 17x13 inches.

You can customized sheet pans with many options in material, size, type, surface finish and so on. Tell

us your required specifications and we can produce sheet pan meeting your needs.

More sheet pans from Tsingbuy for your reference as following.

# Integrated Machine Stamped Sheet Pans



### **Handmade Sheet Pans**



### **More Custom Baking Trays**



# Our Sheet Pan Workshop ODM & OEM Service

Well equipped with CNC machines, punching ,cutting, moulding machines, our annual production ability has been over 150million US-dollars













Besides wholesale half baking sheet in China, Tsingbuy provides custom design and manufcaturing of more bakery bakeware for commercial use, such as French bread baguette pan, strap loaf pan, multi-mould cupcake baking pan, bakery trolley etc. Welcome to contact us at any time if you are in the market for baking pans.

### MAIN PRODUCT

### Industry cup tray



#### Baguette tray



### Sheet pan



### Bakery Trolley



### Bread pan set