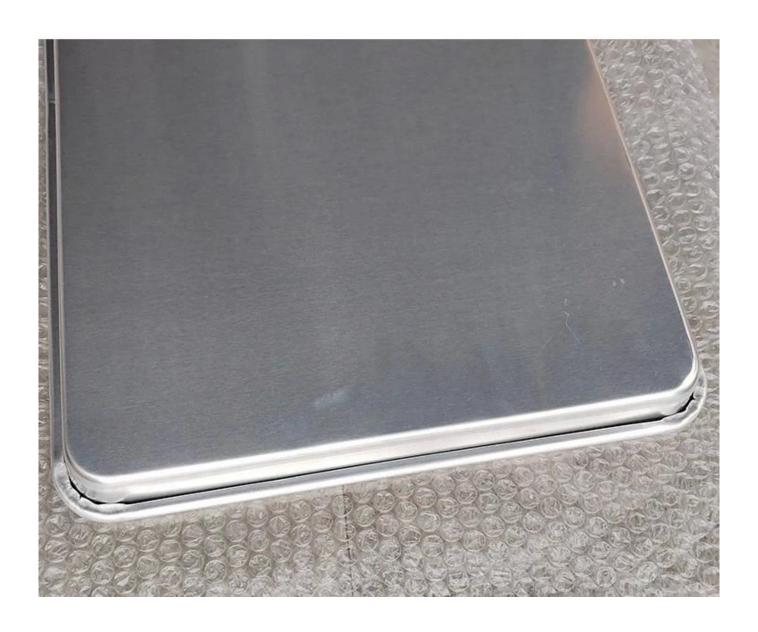

- 1. Premium Aluminum Construction: Crafted from high-grade aluminum, this tray offers exceptional durability and heat conductivity, ensuring uniform baking results every time. The machine-stamped construction, coupled with a reinforced wire rim, enhances structural integrity for long-lasting performance.
- 2. Half-Size Dimensions: With dimensions of 330x460mm (13 x 18 inches), this tray strikes the perfect balance between space-saving design and ample capacity. Whether you're baking at home or in a commercial kitchen, its versatile size makes it suitable for a wide range of culinary applications.
- 3. Versatile Functionality: From baking cookies and pastries to roasting vegetables and meats, this tray effortlessly accommodates a variety of culinary tasks. Its multipurpose design makes it an indispensable tool for both professional chefs and home cooks alike.
- 4. Produced by Tsingbuy: Backed by over 17 years of industry expertise, Tsingbuy <u>China aluminum</u> <u>tray manufacturer</u> ensures uncompromising quality and precision in every tray produced. With a diverse range of sizes available, including quarter sheet, full sheet, and more, Tsingbuy caters to the diverse baking needs of markets worldwide.
- 5. Professional ODM&OEM Service: Tsingbuy offers professional ODM&OEM services, allowing for customization to meet specific requirements and branding needs. Whether you're a small bakery or a large-scale manufacturer, Tsingbuy provides tailored solutions to bring your vision to life.