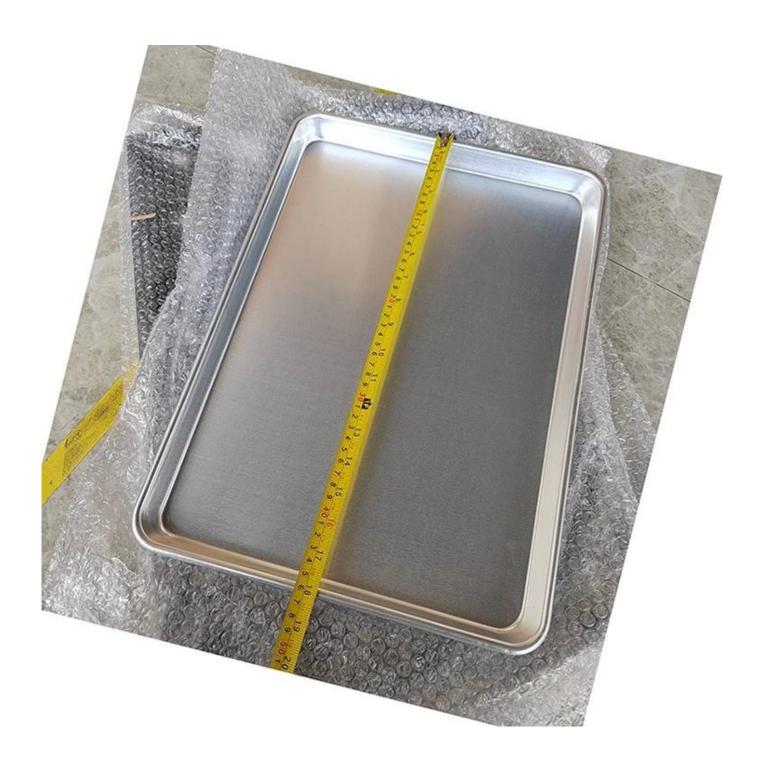

- 1. Premium Aluminum Construction: Crafted from high-grade aluminum, this tray offers exceptional durability and heat conductivity, ensuring uniform baking results every time. The machine-stamped construction, coupled with a reinforced wire rim, enhances structural integrity for long-lasting performance.
- 2. Half-Size Dimensions: With dimensions of 330x460mm (13 x 18 inches), this tray strikes the perfect balance between space-saving design and ample capacity. Whether you're baking at home or in a commercial kitchen, its versatile size makes it suitable for a wide range of culinary applications.
- 3. Versatile Functionality: From baking cookies and pastries to roasting vegetables and meats, this tray effortlessly accommodates a variety of culinary tasks. Its multipurpose design makes it an indispensable tool for both professional chefs and home cooks alike.
- 4. Produced by Tsingbuy: Backed by over 17 years of industry expertise, Tsingbuy <u>China aluminum</u> <u>tray manufacturer</u> ensures uncompromising quality and precision in every tray produced. With a diverse range of sizes available, including quarter sheet, full sheet, and more, Tsingbuy caters to the diverse baking needs of markets worldwide.
- 5. Professional ODM&OEM Service: Tsingbuy offers professional ODM&OEM services, allowing for customization to meet specific requirements and branding needs. Whether you're a small bakery or a large-scale manufacturer, Tsingbuy provides tailored solutions to bring your vision to life.

### **Tsingbuy Commercial Baking Tray Factory**

Tsingbuy <u>flat baking tray supplier in China</u> produces both household and commercial sheet pans for wholesale and export with much experience. It helps even heating from corner to corner and bake batches in less time. This smaller baking sheet is perfect for appetizers and fit for most toaster ovens. The dimensions of oven tray is 17x13 inches.