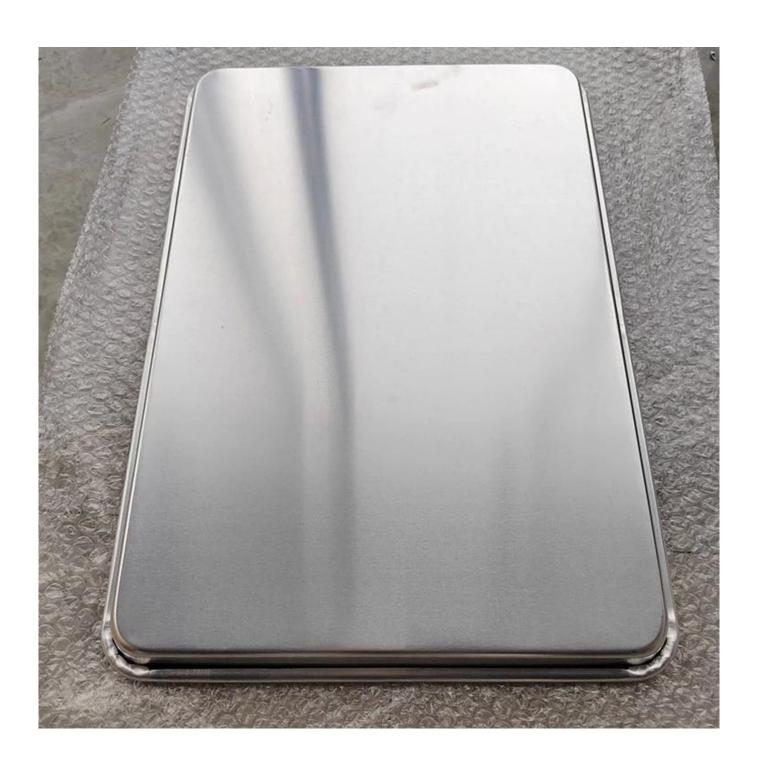

# Product pictures of half size aluminum tray flat baking sheet pan

# Integrated Machine Stamped Sheet Pans