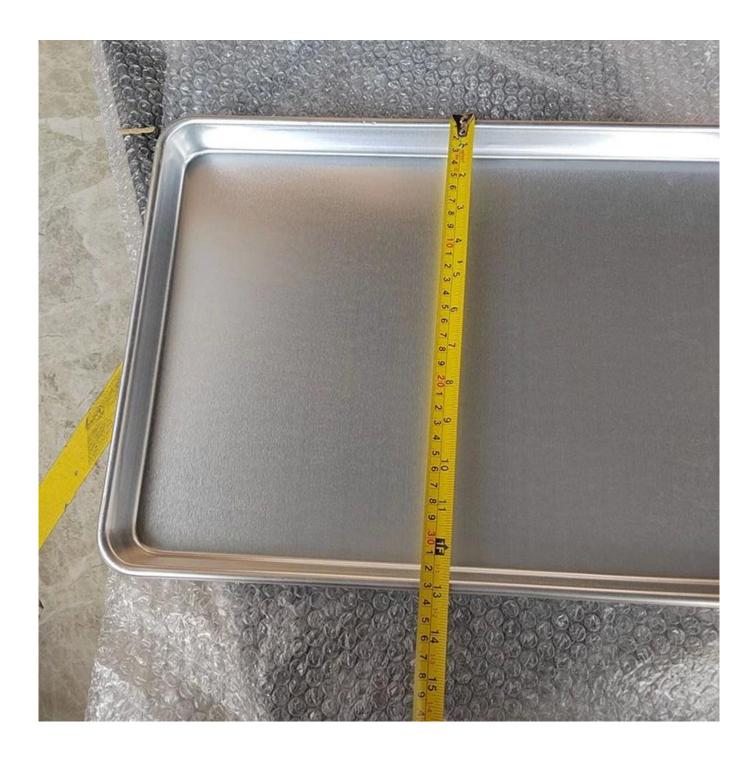

- 1. Premium Aluminum Construction: Crafted from high-grade aluminum, this tray offers exceptional durability and heat conductivity, ensuring uniform baking results every time. The machine-stamped construction, coupled with a reinforced wire rim, enhances structural integrity for long-lasting performance.
- 2. Half-Size Dimensions: With dimensions of 330x460mm (13 x 18 inches), this tray strikes the perfect balance between space-saving design and ample capacity. Whether you're baking at home or in a commercial kitchen, its versatile size makes it suitable for a wide range of culinary applications.
- 3. Versatile Functionality: From baking cookies and pastries to roasting vegetables and meats, this tray effortlessly accommodates a variety of culinary tasks. Its multipurpose design makes it an indispensable tool for both professional chefs and home cooks alike.
- 4. Produced by Tsingbuy: Backed by over 17 years of industry expertise, Tsingbuy <u>China aluminum</u> <u>tray manufacturer</u> ensures uncompromising quality and precision in every tray produced. With a diverse range of sizes available, including quarter sheet, full sheet, and more, Tsingbuy caters to the diverse baking needs of markets worldwide.
- 5. Professional ODM&OEM Service: Tsingbuy offers professional ODM&OEM services, allowing for customization to meet specific requirements and branding needs. Whether you're a small bakery or a large-scale manufacturer, Tsingbuy provides tailored solutions to bring your vision to life.

### **Tsingbuy Commercial Baking Tray Factory**

Tsingbuy <u>flat baking tray supplier in China</u> produces both household and commercial sheet pans for wholesale and export with much experience. It helps even heating from corner to corner and bake batches in less time. This smaller baking sheet is perfect for appetizers and fit for most toaster ovens. The dimensions of oven tray is 17x13 inches.