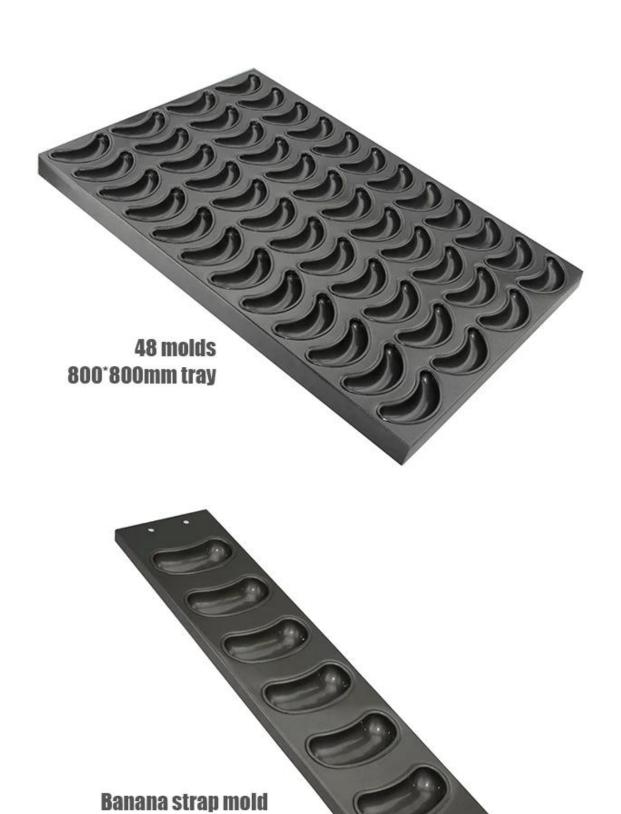

### Pictures of alusteel banana mold baking tray

Details of alusteel banana mold baking tray