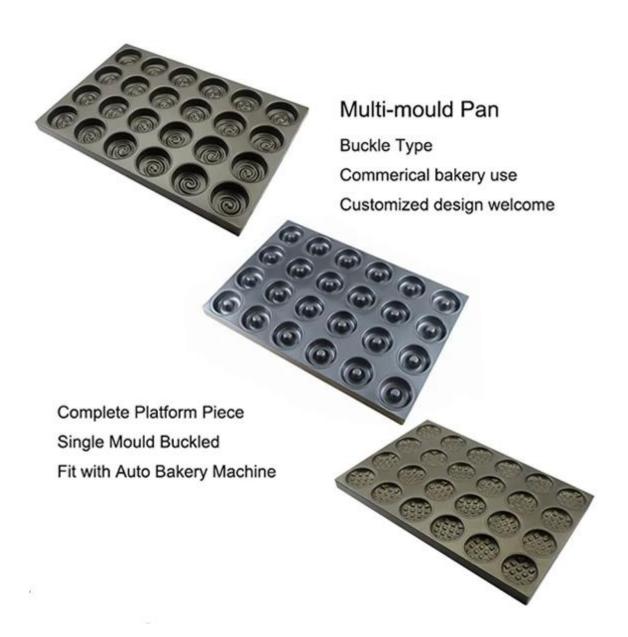

# Multi-mould Pan

Buckle Type

Commerical bakery use

Customized design welcome

Complete Platform Piece
Single Mould Buckled
Fit with Auto Bakery Machine