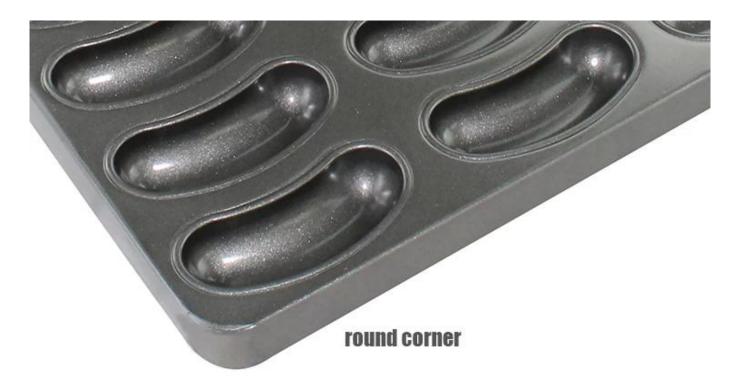

## Main features of alusteel banana mold baking tray

- 1. produced for commercial use by **China multi-mould pan supplier**, suitable for bakery and food factory
- 2. Superior heat conduction with food-safty aluminized steel construction
- 3. Easy release, non-stick teflon coating for ease in baking and cleanup
- 4. excellent workmanship of machine stamp and good hand touch feeling
- 5. Match with automatic bread baking oven with drawing required
- 6. Standard sizes for your selection, custom-size mold can be also made
- 7. Professional team, good service, reliable forwarder, a great deal of experience.

### Pictures of alusteel banana mold baking tray

Details of alusteel banana mold baking tray