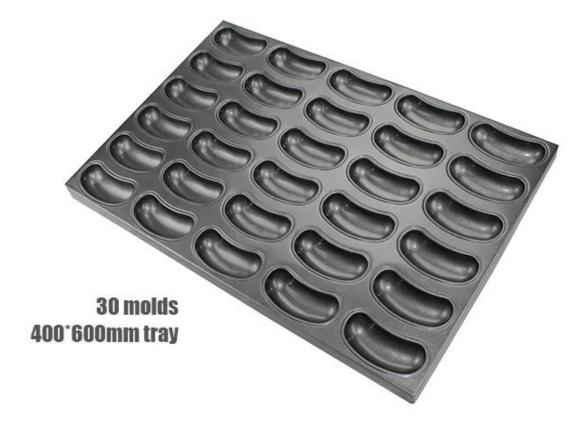

### Pictures of alusteel banana mold baking tray

Details of alusteel banana mold baking tray