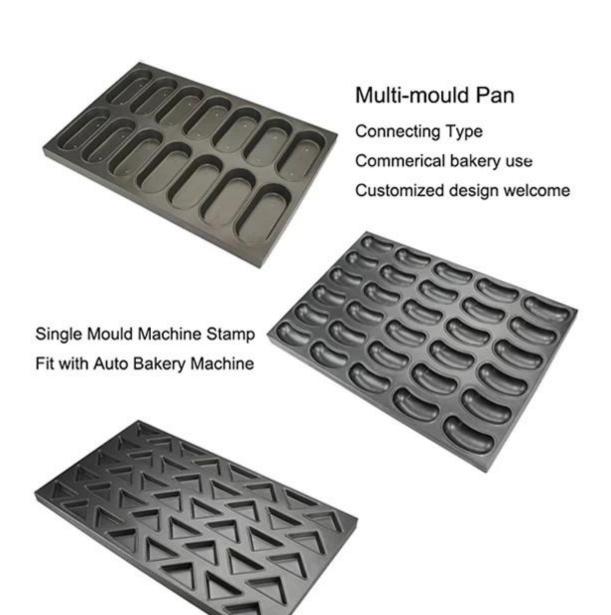

### Pictures of alusteel banana mold baking tray

Details of alusteel banana mold baking tray