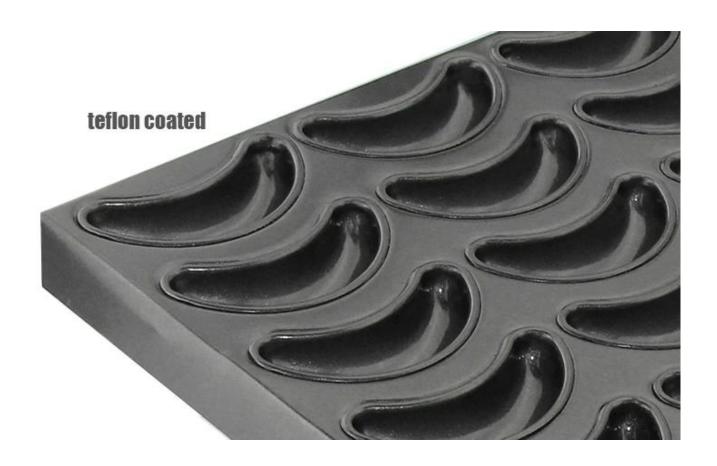

## Main features of alusteel banana mold baking tray

- 1. produced for commercial use by **China multi-mould pan supplier**, suitable for bakery and food factory
- 2. Superior heat conduction with food-safty aluminized steel construction
- 3. Easy release, non-stick teflon coating for ease in baking and cleanup
- 4. excellent workmanship of machine stamp and good hand touch feeling
- 5. Match with automatic bread baking oven with drawing required
- 6. Standard sizes for your selection, custom-size mold can be also made
- 7. Professional team, good service, reliable forwarder, a great deal of experience.

### Pictures of alusteel banana mold baking tray

Details of alusteel banana mold baking tray