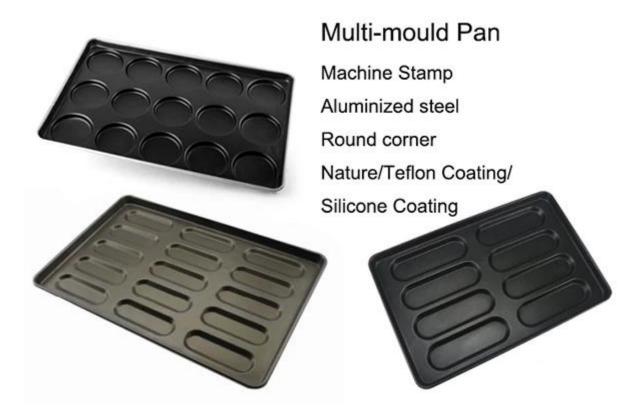

# Multi-mould Pan

Buckle Type

Commerical bakery use

Customized design welcome

Complete Platform Piece
Single Mould Buckled
Fit with Auto Bakery Machine