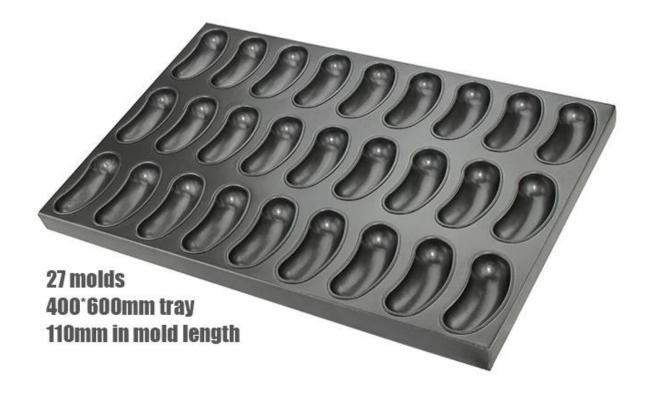

### Pictures of alusteel banana mold baking tray

Details of alusteel banana mold baking tray