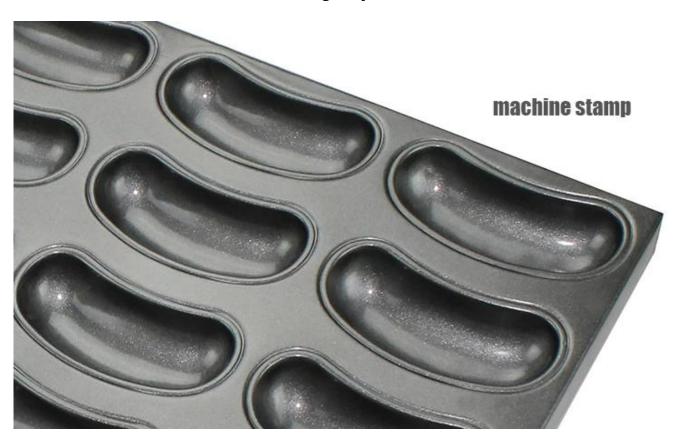

## Main features of alusteel banana mold baking tray

- 1. produced for commercial use by **China multi-mould pan supplier**, suitable for bakery and food factory
- 2. Superior heat conduction with food-safty aluminized steel construction
- 3. Easy release, non-stick teflon coating for ease in baking and cleanup
- 4. excellent workmanship of machine stamp and good hand touch feeling
- 5. Match with automatic bread baking oven with drawing required
- 6. Standard sizes for your selection, custom-size mold can be also made
- 7. Professional team, good service, reliable forwarder, a great deal of experience.

### Pictures of alusteel banana mold baking tray

Details of alusteel banana mold baking tray