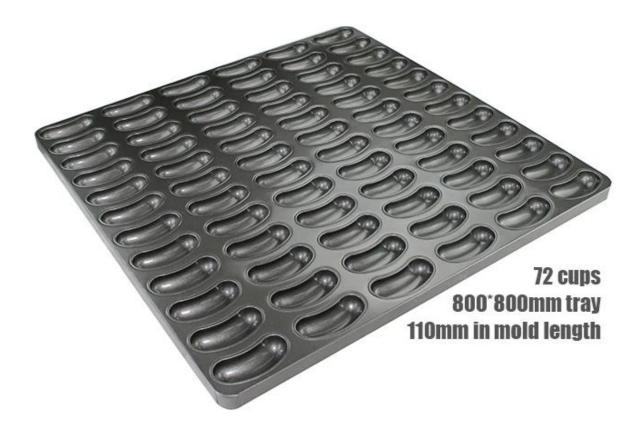

### Pictures of alusteel banana mold baking tray

Details of alusteel banana mold baking tray