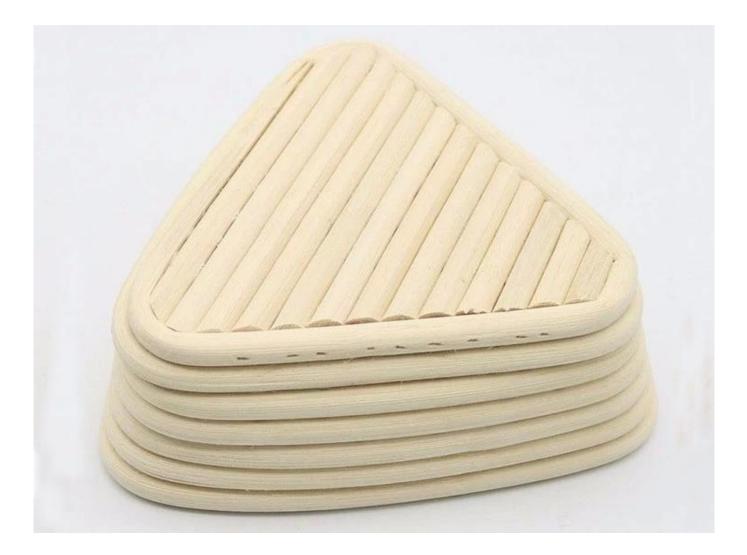

# Triangle Shape China Banneton Proofing Basket TSBT13-TSBT14

#### Pictures of Triangle China Banneton Proofing Basket TSBT13-TSBT14