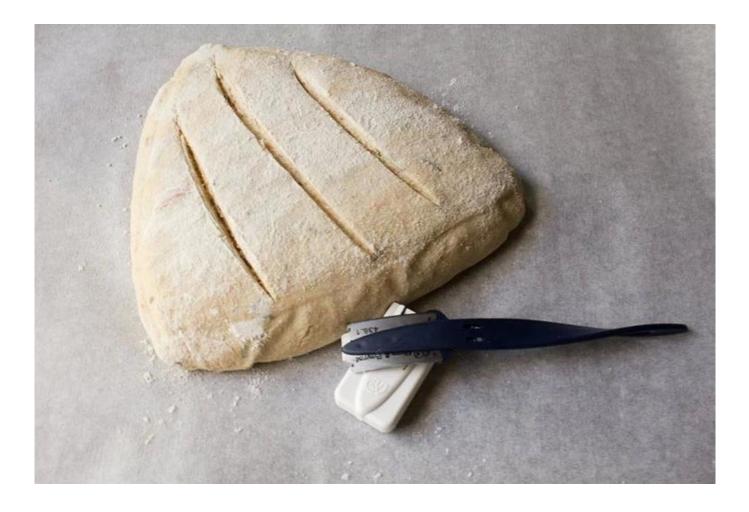

3. The pattern of the China banneton proofing basket clearly imprint on the fermented dough, beautiful bread mould formed.

- $4.\ensuremath{\,{\rm Turn}}$  over the basket, take out of the dough, and transfer it onto a baking sheet of oven.
- 5. Bake the bread, clean the basket or set another dough into it, repeat the above procedure.

#### Pictures of Triangle China Banneton Proofing Basket TSBT13-TSBT14