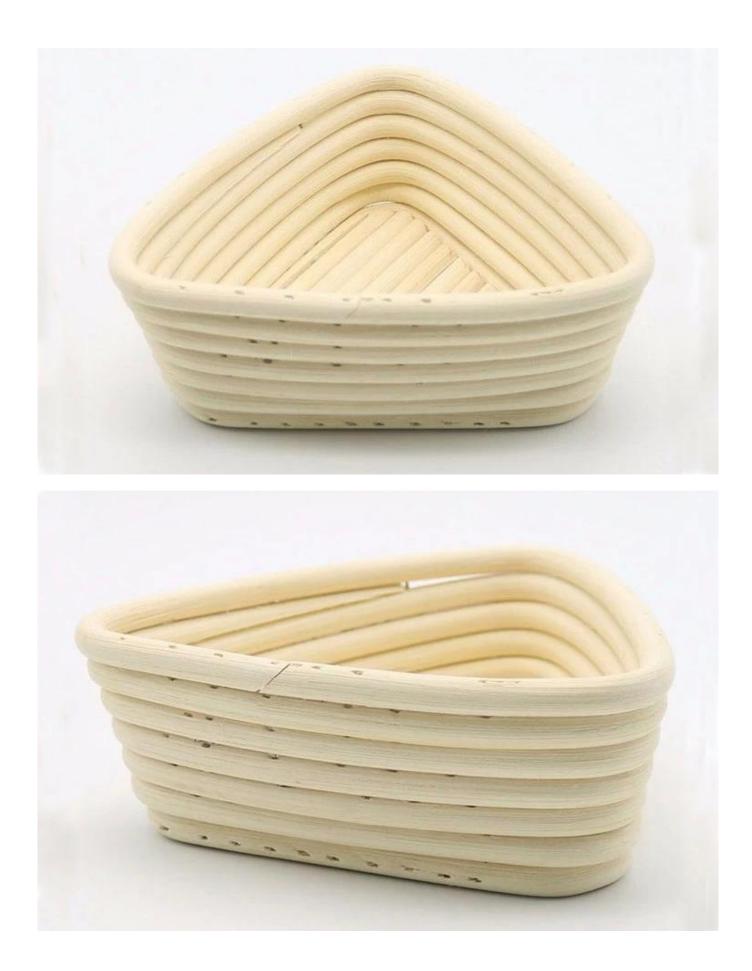

# Triangle Shape China Banneton Proofing Basket TSBT13-TSBT14

#### Pictures of Triangle China Banneton Proofing Basket TSBT13-TSBT14