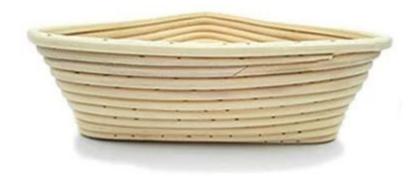

# Triangle Shape China Banneton Proofing Basket TSBT13-TSBT14

#### Pictures of Triangle China Banneton Proofing Basket TSBT13-TSBT14