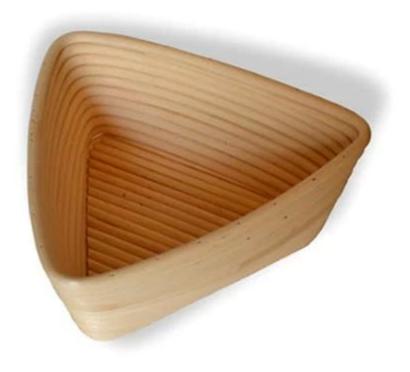

# Triangle Shape China Banneton Proofing Basket TSBT13-TSBT14

#### Pictures of Triangle China Banneton Proofing Basket TSBT13-TSBT14