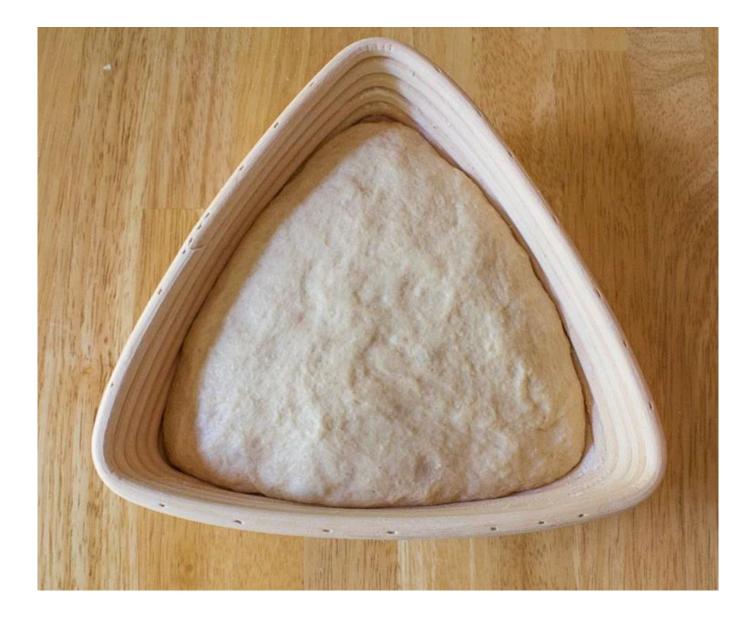

#### How to use

- 1. Clean and dry the banneton basket, coated thinly and evenly with flour along inside of the basket
- 2. Put a piece of dough into the rattan basket till it completely fermented to fit the basket

3. The pattern of the China banneton proofing basket clearly imprint on the fermented dough, beautiful bread mould formed.

- $4.\ensuremath{\,{\rm Turn}}$  over the basket, take out of the dough, and transfer it onto a baking sheet of oven.
- 5. Bake the bread, clean the basket or set another dough into it, repeat the above procedure.

#### Pictures of Triangle China Banneton Proofing Basket TSBT13-TSBT14