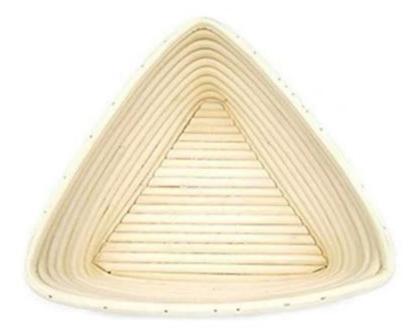

# Triangle Shape China Banneton Proofing Basket TSBT13-TSBT14

#### Pictures of Triangle China Banneton Proofing Basket TSBT13-TSBT14