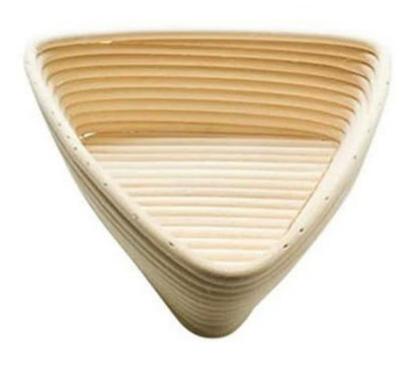

# Triangle Shape China Banneton Proofing Basket TSBT13-TSBT14

#### Pictures of Triangle China Banneton Proofing Basket TSBT13-TSBT14