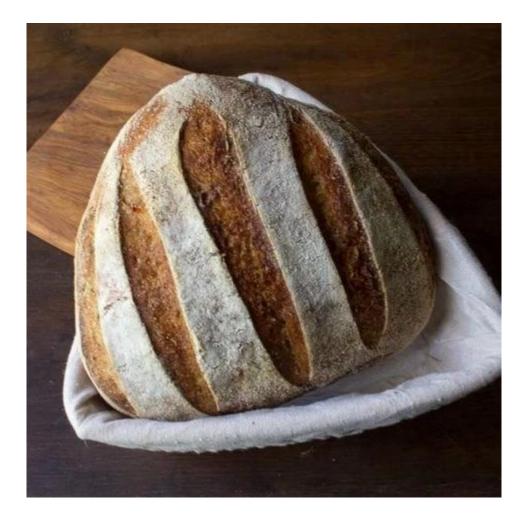

3. The pattern of the China banneton proofing basket clearly imprint on the fermented dough, beautiful bread mould formed.

- $4.\ensuremath{\,{\rm Turn}}$  over the basket, take out of the dough, and transfer it onto a baking sheet of oven.
- 5. Bake the bread, clean the basket or set another dough into it, repeat the above procedure.

#### Pictures of Triangle China Banneton Proofing Basket TSBT13-TSBT14