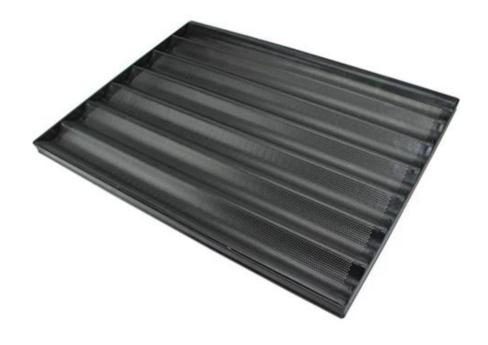

# Teflon coated Non-stick 4 rows baguette tray with closed frame

## Main features of 4 rows baguette tray with closed frame

- 1. High quality aluminum and 1.0mm thick enough.
- 2. Machine stamped, exquisite workmanship and exterior
- 3. Non-stick with teflon coating, easy to clean up
- 4. Perforated surface allows excellent air flow for golden brown, crunch crusts
- 5. Thick aluminum reinforcing bars for greater strength and durability
- 6. Closed frame at both ends can hold the dough stable during baking and moving
- 7. Compatible for fermentation, baking, cooling or freezing
- 8. Suit for trolley, gas oven, rotary oven in bakeries, food factories.
- 9. Differnt sizes and rows for your options, suitable for most of the ovens.

Pictures of teflon coated non-stick 4 rows baguette tray TSFP013, TSFP014, TSFP015, TSFP016

More patterns of French bread baking tray from China baguette tray manufacturer