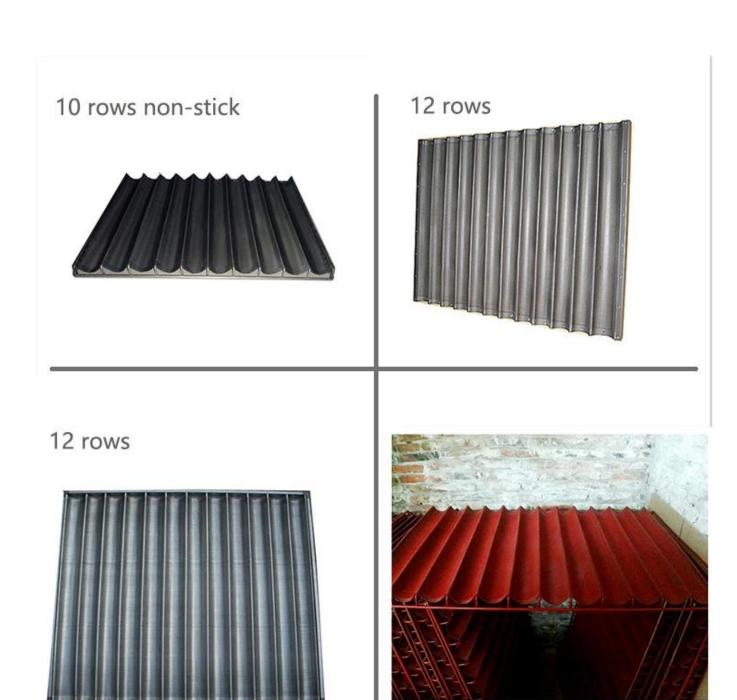

### Customized service from China baguette tray factory

As an experienced **French baguette tray supplier**, we have offered many successful customized baguette trays to international customers. Most of the customzied aluminum baguette trays are for bakery and food factory. They are bigger than 4 rows baguette tray and more suitable for mass food production, as well as high-qualified with superior streigth and durability. We also designed a special silicone-coated baguette tray pattern with red color for the Middle-East customers. All in all, customized baguette trays from Tsingbuy **China baguette tray factory** are not only all on your demands to meet your needs, but also in excellent quality and durability. If you are looking for a factory to make baguette tray for special needs, just contact us.

5 baguettes
open frame

7 baguettes round corner

7 baguettes non-stick

8 baguettes

8 baguettes non-stick

9 baguettes

9 baguettes non-stick

10 baguettes

10 baguettes non-stick