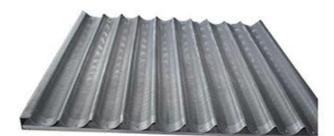

# Teflon coated Non-stick 4 rows baguette tray with closed frame

## Main features of 4 rows baguette tray with closed frame

- 1. High quality aluminum and 1.0mm thick enough.
- 2. Machine stamped, exquisite workmanship and exterior
- 3. Non-stick with teflon coating, easy to clean up
- 4. Perforated surface allows excellent air flow for golden brown, crunch crusts
- 5. Thick aluminum reinforcing bars for greater strength and durability
- 6. Closed frame at both ends can hold the dough stable during baking and moving
- 7. Compatible for fermentation, baking, cooling or freezing
- 8. Suit for trolley, gas oven, rotary oven in bakeries, food factories.
- 9. Differnt sizes and rows for your options, suitable for most of the ovens.

Pictures of teflon coated non-stick 4 rows baguette tray TSFP013, TSFP014, TSFP015, TSFP016

More patterns of French bread baking tray from China baguette tray manufacturer