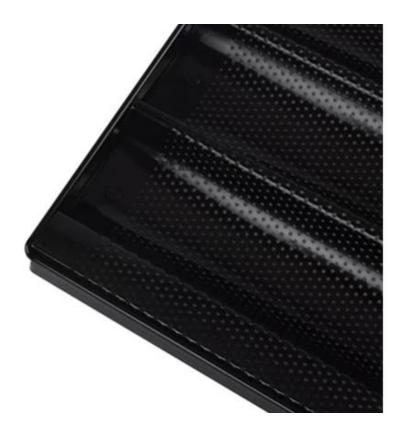

## Main features of 4 rows baguette tray with closed frame

- 1. High quality aluminum and 1.0mm thick enough.
- 2. Machine stamped, exquisite workmanship and exterior
- 3. Non-stick with teflon coating, easy to clean up
- 4. Perforated surface allows excellent air flow for golden brown, crunch crusts
- 5. Thick aluminum reinforcing bars for greater strength and durability
- 6. Closed frame at both ends can hold the dough stable during baking and moving
- 7. Compatible for fermentation, baking, cooling or freezing
- 8. Suit for trolley, gas oven, rotary oven in bakeries, food factories.
- 9. Differnt sizes and rows for your options, suitable for most of the ovens.

Pictures of teflon coated non-stick 4 rows baguette tray TSFP013, TSFP014, TSFP015, TSFP016

More patterns of French bread baking tray from China baguette tray manufacturer