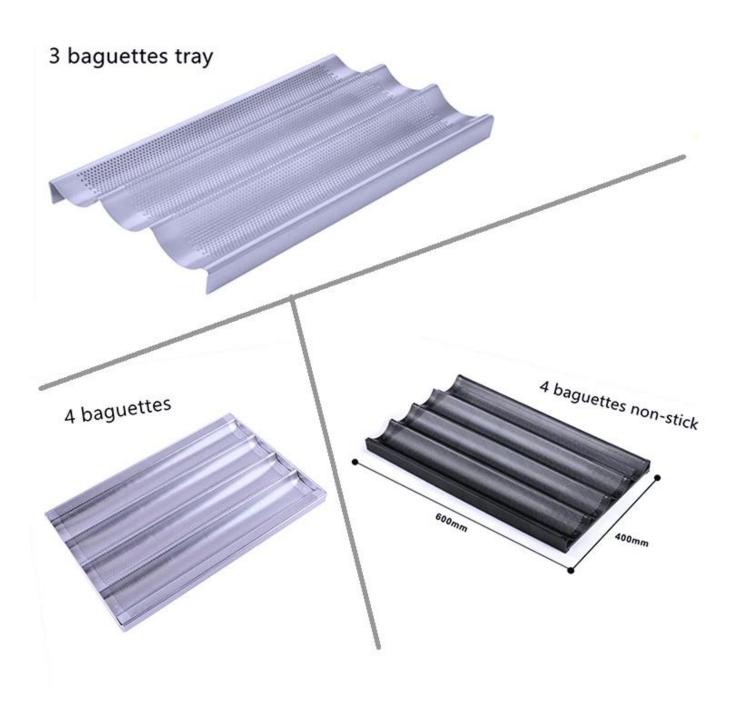

# Teflon coated Non-stick 4 rows baguette tray with closed frame

## Main features of 4 rows baguette tray with closed frame

- 1. High quality aluminum and 1.0mm thick enough.
- 2. Machine stamped, exquisite workmanship and exterior
- 3. Non-stick with teflon coating, easy to clean up
- 4. Perforated surface allows excellent air flow for golden brown, crunch crusts
- 5. Thick aluminum reinforcing bars for greater strength and durability
- 6. Closed frame at both ends can hold the dough stable during baking and moving
- 7. Compatible for fermentation, baking, cooling or freezing
- 8. Suit for trolley, gas oven, rotary oven in bakeries, food factories.
- 9. Differnt sizes and rows for your options, suitable for most of the ovens.

Pictures of teflon coated non-stick 4 rows baguette tray TSFP013, TSFP014, TSFP015, TSFP016

More patterns of French bread baking tray from China baguette tray manufacturer