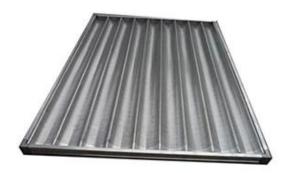

# Teflon coated Non-stick 4 rows baguette tray with closed frame

## Main features of 4 rows baguette tray with closed frame

- 1. High quality aluminum and 1.0mm thick enough.
- 2. Machine stamped, exquisite workmanship and exterior
- 3. Non-stick with teflon coating, easy to clean up
- 4. Perforated surface allows excellent air flow for golden brown, crunch crusts
- 5. Thick aluminum reinforcing bars for greater strength and durability
- 6. Closed frame at both ends can hold the dough stable during baking and moving
- 7. Compatible for fermentation, baking, cooling or freezing
- 8. Suit for trolley, gas oven, rotary oven in bakeries, food factories.
- 9. Differnt sizes and rows for your options, suitable for most of the ovens.

Pictures of teflon coated non-stick 4 rows baguette tray TSFP013, TSFP014, TSFP015, TSFP016

More patterns of French bread baking tray from China baguette tray manufacturer