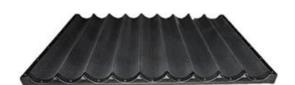

# Teflon coated Non-stick 4 rows baguette tray with closed frame

## Main features of 4 rows baguette tray with closed frame

- 1. High quality aluminum and 1.0mm thick enough.
- 2. Machine stamped, exquisite workmanship and exterior
- 3. Non-stick with teflon coating, easy to clean up
- 4. Perforated surface allows excellent air flow for golden brown, crunch crusts
- 5. Thick aluminum reinforcing bars for greater strength and durability
- 6. Closed frame at both ends can hold the dough stable during baking and moving
- 7. Compatible for fermentation, baking, cooling or freezing
- 8. Suit for trolley, gas oven, rotary oven in bakeries, food factories.
- 9. Differnt sizes and rows for your options, suitable for most of the ovens.

Pictures of teflon coated non-stick 4 rows baguette tray TSFP013, TSFP014, TSFP015, TSFP016

More patterns of French bread baking tray from China baguette tray manufacturer