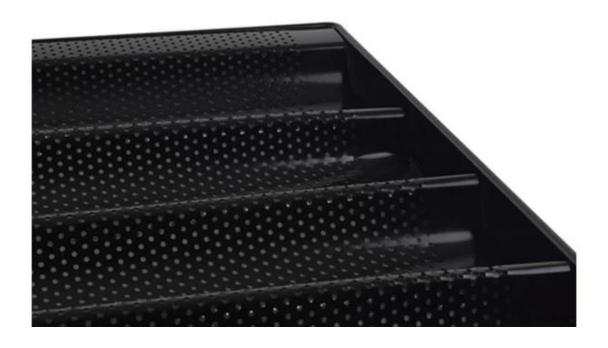

## Main features of 4 rows baguette tray with closed frame

- 1. High quality aluminum and 1.0mm thick enough.
- 2. Machine stamped, exquisite workmanship and exterior
- 3. Non-stick with teflon coating, easy to clean up
- 4. Perforated surface allows excellent air flow for golden brown, crunch crusts
- 5. Thick aluminum reinforcing bars for greater strength and durability
- 6. Closed frame at both ends can hold the dough stable during baking and moving
- 7. Compatible for fermentation, baking, cooling or freezing
- 8. Suit for trolley, gas oven, rotary oven in bakeries, food factories.
- 9. Differnt sizes and rows for your options, suitable for most of the ovens.

Pictures of teflon coated non-stick 4 rows baguette tray TSFP013, TSFP014, TSFP015, TSFP016

More patterns of French bread baking tray from China baguette tray manufacturer