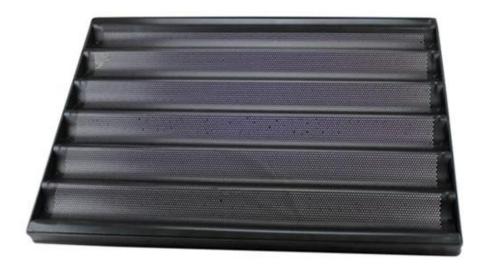

# Teflon coated Non-stick 4 rows baguette tray with closed frame

## Main features of 4 rows baguette tray with closed frame

- 1. High quality aluminum and 1.0mm thick enough.
- 2. Machine stamped, exquisite workmanship and exterior
- 3. Non-stick with teflon coating, easy to clean up
- 4. Perforated surface allows excellent air flow for golden brown, crunch crusts
- 5. Thick aluminum reinforcing bars for greater strength and durability
- 6. Closed frame at both ends can hold the dough stable during baking and moving
- 7. Compatible for fermentation, baking, cooling or freezing
- 8. Suit for trolley, gas oven, rotary oven in bakeries, food factories.
- 9. Differnt sizes and rows for your options, suitable for most of the ovens.

Pictures of teflon coated non-stick 4 rows baguette tray TSFP013, TSFP014, TSFP015, TSFP016

More patterns of French bread baking tray from China baguette tray manufacturer