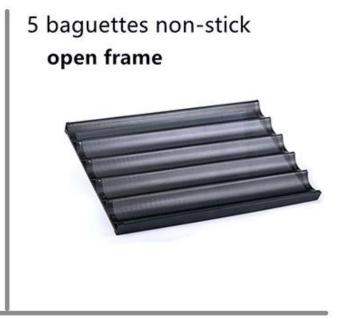

5 baguettes
open frame

7 baguettes round corner

7 baguettes non-stick

8 baguettes

8 baguettes non-stick

9 baguettes

9 baguettes non-stick

10 baguettes