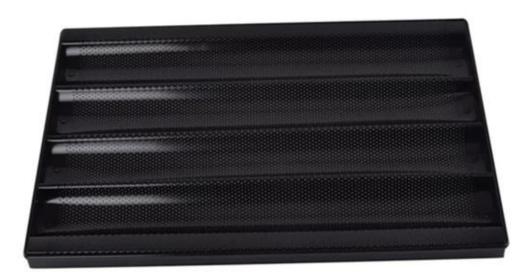

# Teflon coated Non-stick 4 rows baguette tray with closed frame

## Main features of 4 rows baguette tray with closed frame

- 1. High quality aluminum and 1.0mm thick enough.
- 2. Machine stamped, exquisite workmanship and exterior
- 3. Non-stick with teflon coating, easy to clean up
- 4. Perforated surface allows excellent air flow for golden brown, crunch crusts
- 5. Thick aluminum reinforcing bars for greater strength and durability
- 6. Closed frame at both ends can hold the dough stable during baking and moving
- 7. Compatible for fermentation, baking, cooling or freezing
- 8. Suit for trolley, gas oven, rotary oven in bakeries, food factories.
- 9. Differnt sizes and rows for your options, suitable for most of the ovens.

Pictures of teflon coated non-stick 4 rows baguette tray TSFP013, TSFP014, TSFP015, TSFP016

More patterns of French bread baking tray from China baguette tray manufacturer