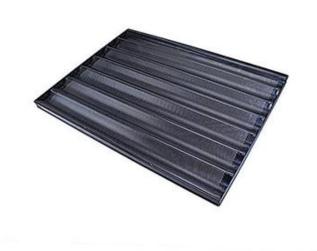

# Teflon coated Non-stick 4 rows baguette tray with closed frame

## Main features of 4 rows baguette tray with closed frame

- 1. High quality aluminum and 1.0mm thick enough.
- 2. Machine stamped, exquisite workmanship and exterior
- 3. Non-stick with teflon coating, easy to clean up
- 4. Perforated surface allows excellent air flow for golden brown, crunch crusts
- 5. Thick aluminum reinforcing bars for greater strength and durability
- 6. Closed frame at both ends can hold the dough stable during baking and moving
- 7. Compatible for fermentation, baking, cooling or freezing
- 8. Suit for trolley, gas oven, rotary oven in bakeries, food factories.
- 9. Differnt sizes and rows for your options, suitable for most of the ovens.

Pictures of teflon coated non-stick 4 rows baguette tray TSFP013, TSFP014, TSFP015, TSFP016

More patterns of French bread baking tray from China baguette tray manufacturer