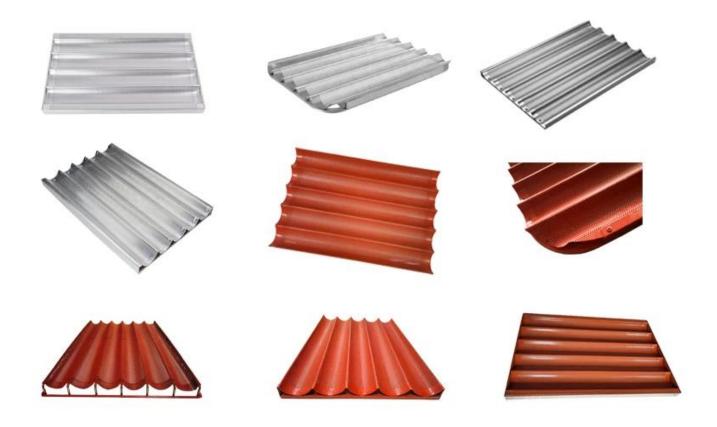

Pictures of teflon coated non-stick 4 rows baguette tray TSFP013, TSFP014, TSFP015, TSFP016

More patterns of French bread baking tray from China baguette tray manufacturer

### Customized service from China baguette tray factory

As an experienced **French baguette tray supplier**, we have offered many successful customized baguette trays to international customers. Most of the customzied aluminum baguette trays are for bakery and food factory. They are bigger than 4 rows baguette tray and more suitable for mass food production, as well as high-qualified with superior streigth and durability. We also designed a special silicone-coated baguette tray pattern with red color for the Middle-East customers. All in all, customized baguette trays from Tsingbuy **China baguette tray factory** are not only all on your demands to meet your needs, but also in excellent quality and durability. If you are looking for a factory to make baguette tray for special needs, just contact us.

5 baguettes
open frame

7 baguettes round corner

7 baguettes non-stick

8 baguettes

8 baguettes non-stick

9 baguettes

9 baguettes non-stick

10 baguettes

10 baguettes non-stick