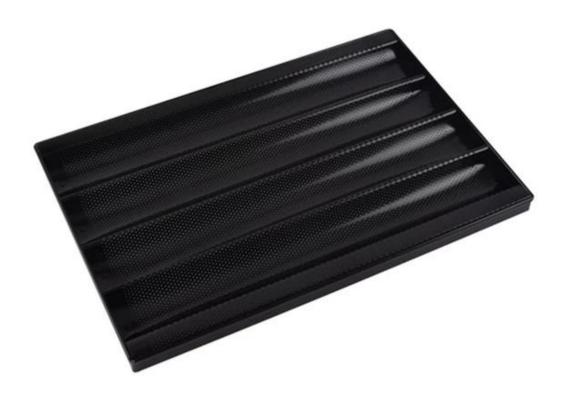

# Teflon coated Non-stick 4 rows baguette tray with closed frame

## Main features of 4 rows baguette tray with closed frame

- 1. High quality aluminum and 1.0mm thick enough.
- 2. Machine stamped, exquisite workmanship and exterior
- 3. Non-stick with teflon coating, easy to clean up
- 4. Perforated surface allows excellent air flow for golden brown, crunch crusts
- 5. Thick aluminum reinforcing bars for greater strength and durability
- 6. Closed frame at both ends can hold the dough stable during baking and moving
- 7. Compatible for fermentation, baking, cooling or freezing
- 8. Suit for trolley, gas oven, rotary oven in bakeries, food factories.
- 9. Differnt sizes and rows for your options, suitable for most of the ovens.

Pictures of teflon coated non-stick 4 rows baguette tray TSFP013, TSFP014, TSFP015, TSFP016

More patterns of French bread baking tray from China baguette tray manufacturer