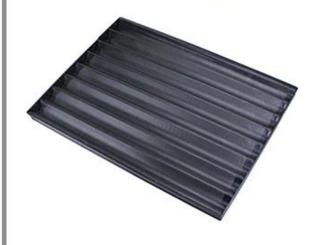

# Teflon coated Non-stick 4 rows baguette tray with closed frame

## Main features of 4 rows baguette tray with closed frame

- 1. High quality aluminum and 1.0mm thick enough.
- 2. Machine stamped, exquisite workmanship and exterior
- 3. Non-stick with teflon coating, easy to clean up
- 4. Perforated surface allows excellent air flow for golden brown, crunch crusts
- 5. Thick aluminum reinforcing bars for greater strength and durability
- 6. Closed frame at both ends can hold the dough stable during baking and moving
- 7. Compatible for fermentation, baking, cooling or freezing
- 8. Suit for trolley, gas oven, rotary oven in bakeries, food factories.
- 9. Differnt sizes and rows for your options, suitable for most of the ovens.

Pictures of teflon coated non-stick 4 rows baguette tray TSFP013, TSFP014, TSFP015, TSFP016

More patterns of French bread baking tray from China baguette tray manufacturer