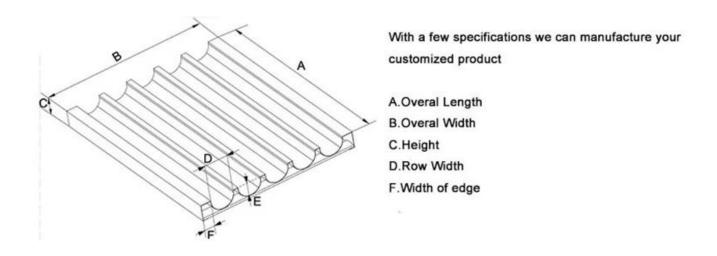

And customized size is welcomed as we are professional and engaging in baguette tray ODM&OEM service.

| Model number | Size          | Thickness  | Features                  |
|--------------|---------------|------------|---------------------------|
| TSFP013      | 400*600*43mm  |            | Black                     |
| TSFP014      | 460*660*43mm  | 11.0111111 | Teflon coated             |
| TSFP015      | 600*800*43mm  | 1.0mm      | Aluminum baguette<br>trav |
| TSFP016      | 800*1000*43mm | 1.0mm      | Closed frame              |