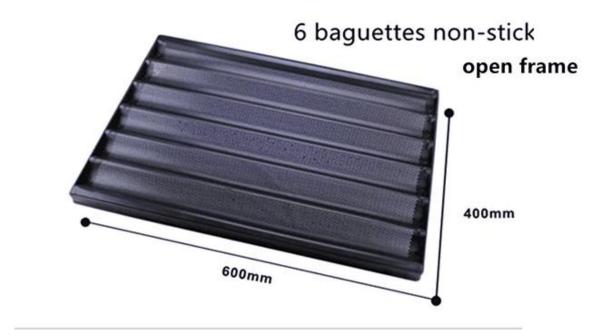

5 baguettes
open frame

7 baguettes round corner

7 baguettes non-stick

8 baguettes

8 baguettes non-stick

9 baguettes

9 baguettes non-stick

10 baguettes

10 baguettes non-stick