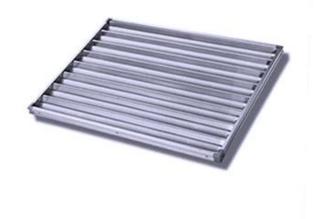

# Teflon coated Non-stick 4 rows baguette tray with closed frame

## Main features of 4 rows baguette tray with closed frame

- 1. High quality aluminum and 1.0mm thick enough.
- 2. Machine stamped, exquisite workmanship and exterior
- 3. Non-stick with teflon coating, easy to clean up
- 4. Perforated surface allows excellent air flow for golden brown, crunch crusts
- 5. Thick aluminum reinforcing bars for greater strength and durability
- 6. Closed frame at both ends can hold the dough stable during baking and moving
- 7. Compatible for fermentation, baking, cooling or freezing
- 8. Suit for trolley, gas oven, rotary oven in bakeries, food factories.
- 9. Differnt sizes and rows for your options, suitable for most of the ovens.

Pictures of teflon coated non-stick 4 rows baguette tray TSFP013, TSFP014, TSFP015, TSFP016

More patterns of French bread baking tray from China baguette tray manufacturer