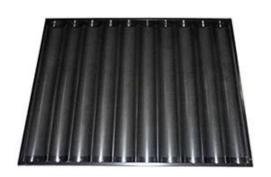

# Teflon coated Non-stick 4 rows baguette tray with closed frame

## Main features of 4 rows baguette tray with closed frame

- 1. High quality aluminum and 1.0mm thick enough.
- 2. Machine stamped, exquisite workmanship and exterior
- 3. Non-stick with teflon coating, easy to clean up
- 4. Perforated surface allows excellent air flow for golden brown, crunch crusts
- 5. Thick aluminum reinforcing bars for greater strength and durability
- 6. Closed frame at both ends can hold the dough stable during baking and moving
- 7. Compatible for fermentation, baking, cooling or freezing
- 8. Suit for trolley, gas oven, rotary oven in bakeries, food factories.
- 9. Differnt sizes and rows for your options, suitable for most of the ovens.

Pictures of teflon coated non-stick 4 rows baguette tray TSFP013, TSFP014, TSFP015, TSFP016

More patterns of French bread baking tray from China baguette tray manufacturer