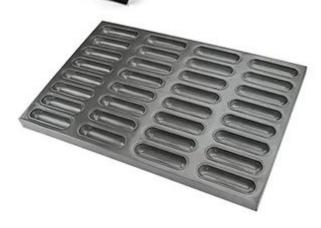

## Teflon Coated Aluminum Hot Dog Baking Pan 400\*600MM

### Main features of Teflon Coated Aluminum Hot Dog Baking Pan 400\*600M

- 1. Multi-mould HOT DOG BAKING TRAY for commercial use in bakery, also suitable for food-factory production
- 2. High quality aluminum/aluminized steel construction with superior heat conductivity
- 3. Non-stick coating is easy for demould and cleanup
- 4. Match with automatic bread baking oven with drawing required
- 5. Ready-made mold for your options and saving cost, customized size on your demands is also available

### Pictures of Teflon Coated Aluminum Hot Dog Baking Pan 400\*600MM