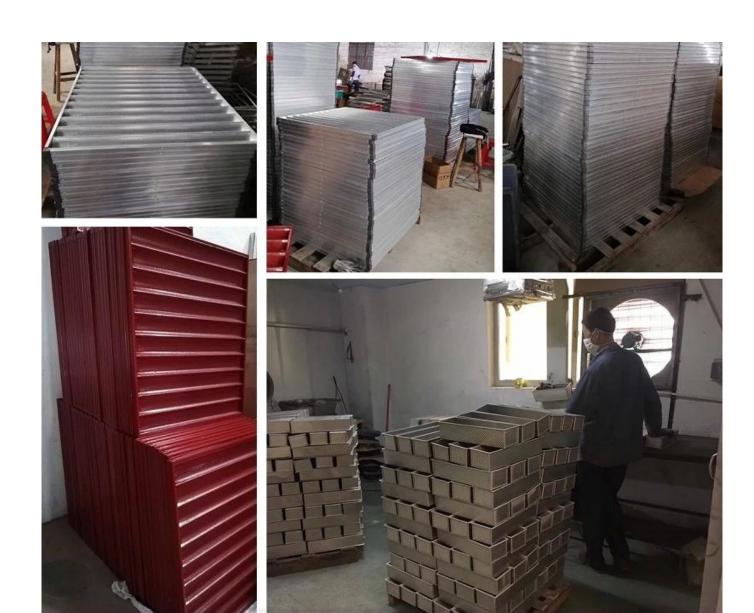

### Pictures of Teflon Coated Aluminum Hot Dog Baking Pan 400\*600MM

# Multi-mould Pan

Buckle Type

Commerical bakery use

Customized design welcome

Complete Platform Piece
Single Mould Buckled
Fit with Auto Bakery Machine

Factory pictures and customer visiting Tsingbuy China hot dog tray manufacturer