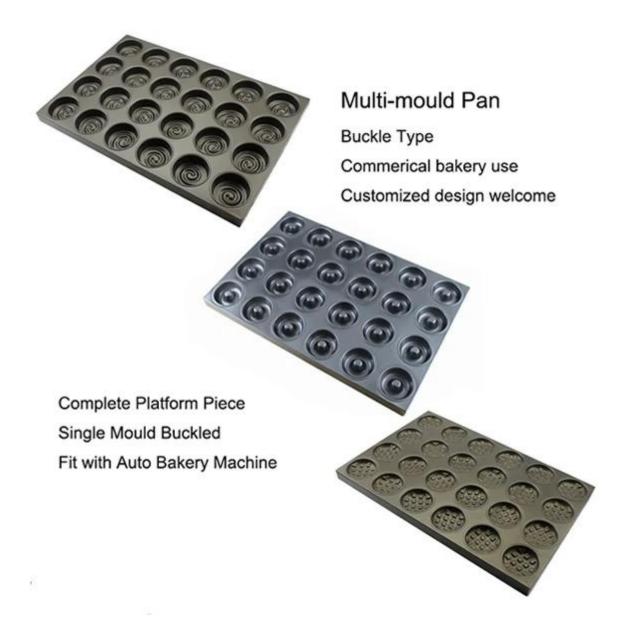

series. As for non-stick aluminum multi-mould pan and industry cup tray, we have many more patterns. Here are some of them for your information. Customized size and patterns is WELCOMED.

The most popular industry cup trays from Tsingbuy customized baking tray supplier  $% \left( 1\right) =\left( 1\right) +\left( 1\right) +$ 

# Multi-mould Pan

Buckle Type

Commerical bakery use

Customized design welcome

Complete Platform Piece
Single Mould Buckled
Fit with Auto Bakery Machine

Factory pictures and customer visiting Tsingbuy China hot dog tray manufacturer