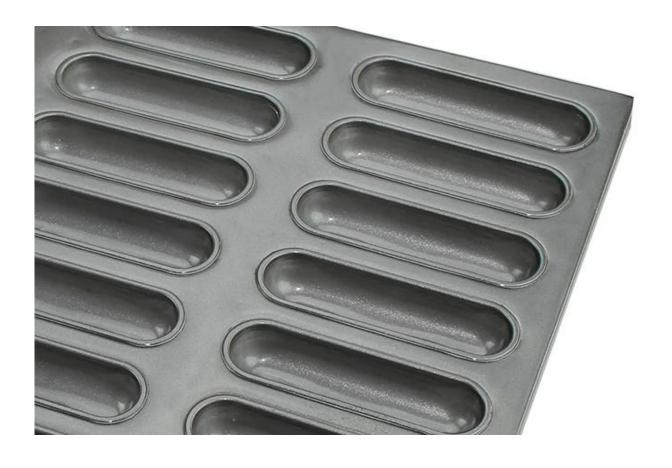

## Teflon Coated Aluminum Hot Dog Baking Pan 400\*600MM

### Main features of Teflon Coated Aluminum Hot Dog Baking Pan 400\*600M

- 1. Multi-mould HOT DOG BAKING TRAY for commercial use in bakery, also suitable for food-factory production
- 2. High quality aluminum/aluminized steel construction with superior heat conductivity
- 3. Non-stick coating is easy for demould and cleanup
- 4. Match with automatic bread baking oven with drawing required
- 5. Ready-made mold for your options and saving cost, customized size on your demands is also available

### Pictures of Teflon Coated Aluminum Hot Dog Baking Pan 400\*600MM