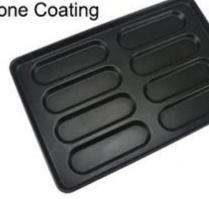

# Multi-mould Pan

Machine Stamp

Aluminized steel

Round corner

Nature/Teflon Coating/