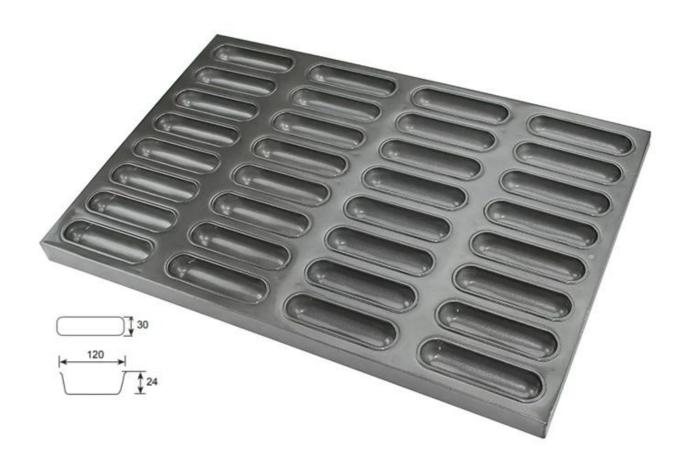

## Teflon Coated Aluminum Hot Dog Baking Pan 400\*600MM

### Main features of Teflon Coated Aluminum Hot Dog Baking Pan 400\*600M

- 1. Multi-mould HOT DOG BAKING TRAY for commercial use in bakery, also suitable for food-factory production
- 2. High quality aluminum/aluminized steel construction with superior heat conductivity
- 3. Non-stick coating is easy for demould and cleanup
- 4. Match with automatic bread baking oven with drawing required
- 5. Ready-made mold for your options and saving cost, customized size on your demands is also available

### Pictures of Teflon Coated Aluminum Hot Dog Baking Pan 400\*600MM