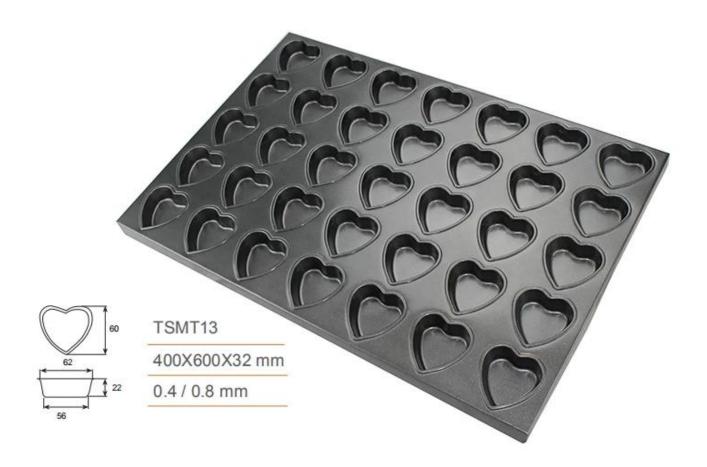

# Teflon Coated Aluminum Heart Shape Baking Tray 400\*600MM

#### Main features of Teflon Coated Aluminum Heart Shape Baking Tray TSMT013

1. Multi-mould HEART SHAPE BAKING TRAY for commercial use in bakery, also suitable for food-factory production

2. High quality aluminum/aluminized steel construction with superior heat conductivity

- 3. Non-stick coating is easy for demould and cleanup
- 4. Match with automatic bread baking oven with drawing required

5. Ready-made mold for your options and saving cost, customized size on your demands is also available

6. It is for multiple purpose like making heart shape chocolate or heart shape cakes.

## Pictures of Aluminum Heart Shape Baking Tray 400\*600MM