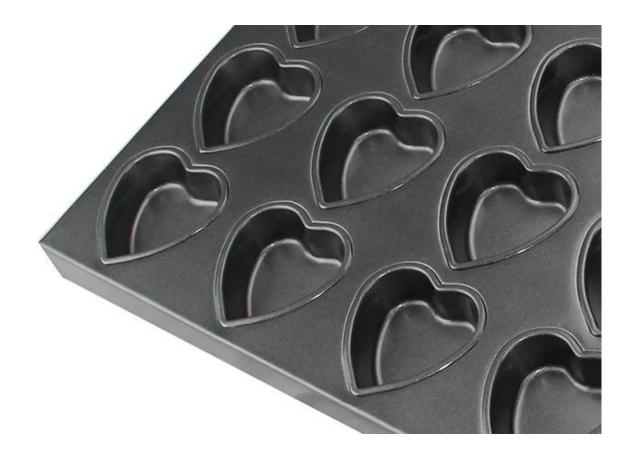

# Teflon Coated Aluminum Heart Shape Baking Tray 400\*600MM

#### Main features of Teflon Coated Aluminum Heart Shape Baking Tray TSMT013

1. Multi-mould HEART SHAPE BAKING TRAY for commercial use in bakery, also suitable for food-factory production

2. High quality aluminum/aluminized steel construction with superior heat conductivity

- 3. Non-stick coating is easy for demould and cleanup
- 4. Match with automatic bread baking oven with drawing required

5. Ready-made mold for your options and saving cost, customized size on your demands is also available

6. It is for multiple purpose like making heart shape chocolate or heart shape cakes.

## Pictures of Aluminum Heart Shape Baking Tray 400\*600MM





### More patterns of multi-mould baking pan industry cup tray

Tsingbuy has engaged in bakeware manufacturing for more than 12 years and is an experienced China **multi-mould cake pan factory**. Multi-mould baking tray is one of our largest selling series. As for non-stick aluminum multi-mould pan and industry cup tray, we have many more patterns. Here are some of them for your information. Customized size and patterns is WELCOMED.







Factory pictures and customer visiting Tsingbuy <u>customized baking tray</u> <u>manufacturer</u>





#### About us

We are the leading china bakeware manufacturer and **sheet pan manufacturer** with more than 12 years experience in bakery industry, producing sheet pans, baguette trays, loaf pan/toast tin, OEM industry cup trays, bakery trolley, coolin