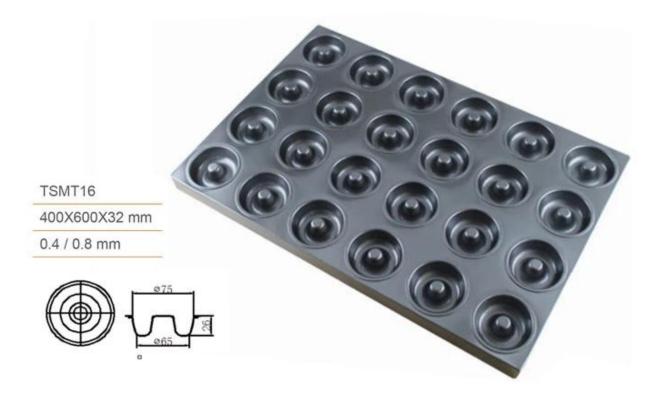

## Teflon Coated Aluminum Donuts Molds Pan Baking Tray

#### Main features of teflon coated aluminum donuts molds pan TSMT016

- 1. Professional service. Tsingbuy is the leading <u>China multi-mould pan manufacturer</u> with more tahn 12 years devotion in developing, research, manufacturing and exporting multi-mould trays, industry cup trays.
- 2. Multi-mould donuts molds pan baking tray for commercial use in bakery, also suitable for food-factory production
- 3. High quality aluminum/aluminized steel construction with superior heat conductivity
- 4. Non-stick coating is easy for demould and cleanup
- 5. Match with automatic bread baking oven with drawing required
- 6. Ready-made mold for your options and saving cost, customized size on your demands is also available

### Pictures of teflon coated aluminum donuts molds pan TSMT016