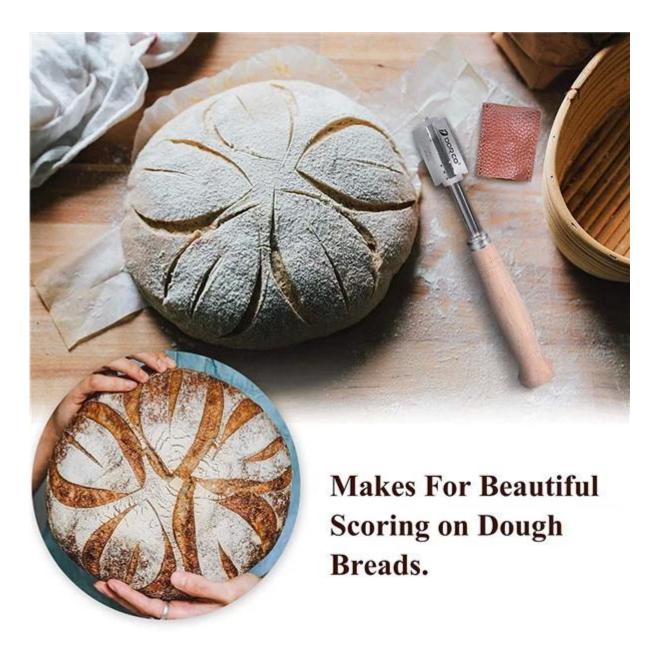

# Dough scoring lame is the most essential baking tool and it helps baker creating more perfect cuisine.

Using a <u>bread scoring lame</u> to slash on the loaf's surface can keeps perfect bread appearance, as it allows the dough to properly expand without tearing the skin or crust. Besides, slashes on dough promote moisture to escape from the loaf and release gas like carbon dioxide that is trapped inside the dough.

Proper scoring with an good tool also helps the baker to control exactly where the bread will bloom. This significantly keeps perfect appearance of breads. Using scoring tools also creates bread and loaf of varieties in forms and appearance, which could show the bread baker's artistic talent and tag a unique signature on the loaf.

Stainless steel bread lame with wooden handle from Tsingbuy bakeware manufacturer is an excellent choice for bakers.

There are 5 pieces of razors in a set of  $\underline{\text{bread scoring lame}}$ . It also comes with a leather cover to hold

the razor when it is not in use, so to protect your fingers from hurt by the sharp blade.

The good curved blades make good cuts in dough and can also reach underneath crust as you making slashes. It doesn't only make the bread appealing and professional look, but also make baking more easier and faster.