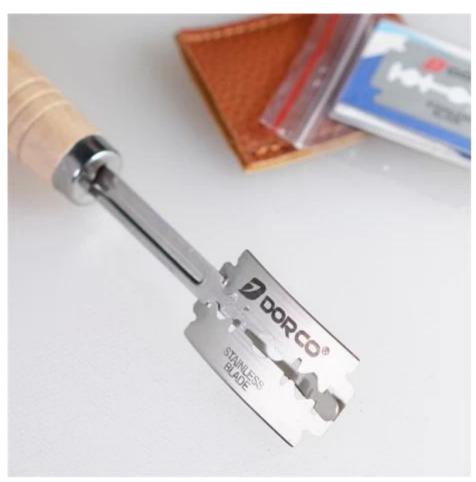

Blade is held on the <u>stainless steel bread lame</u> by compression in good stability. It will not slide off easily if you installed it properly. What's more, the handles are made of wooden for stable grip.

# INSTALL 1