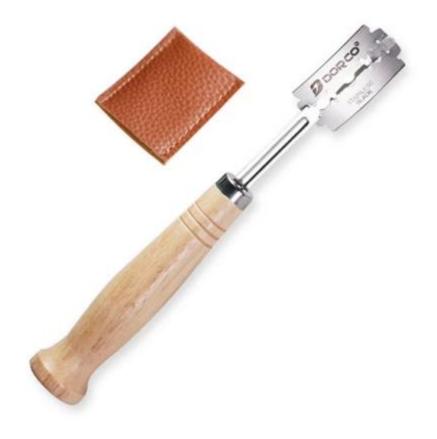

### Features:

- 1. SET INCLUDES: with leather cover, 5 pcs replaceable razors.
- 2. DURABLE MATERIALS: Handles are made of wooden handle for secure grip equipped with a sharp stainless steel razor.
- 3. INCLUDES COVER: Comes with a leather cover to store when not in use and protect your fingers.
- 4 .EFFORTLESS DOUGH SLASHING: Slash loaves with ease before baking. Curved blades reach underneath crust as you cut.
- 5. Replaceable: There are 5 additional replacement blades.

Proper scoring with an good tool also helps the baker to control exactly where the bread will bloom. This significantly keeps perfect appearance of breads. Using scoring tools also creates bread and loaf of varieties in forms and appearance, which could show the bread baker's artistic talent and tag a unique signature on the loaf.

Stainless steel bread lame with wooden handle from Tsingbuy bakeware manufacturer is an excellent choice for bakers.

There are 5 pieces of razors in a set of  $\underline{\text{bread scoring lame}}$ . It also comes with a leather cover to hold