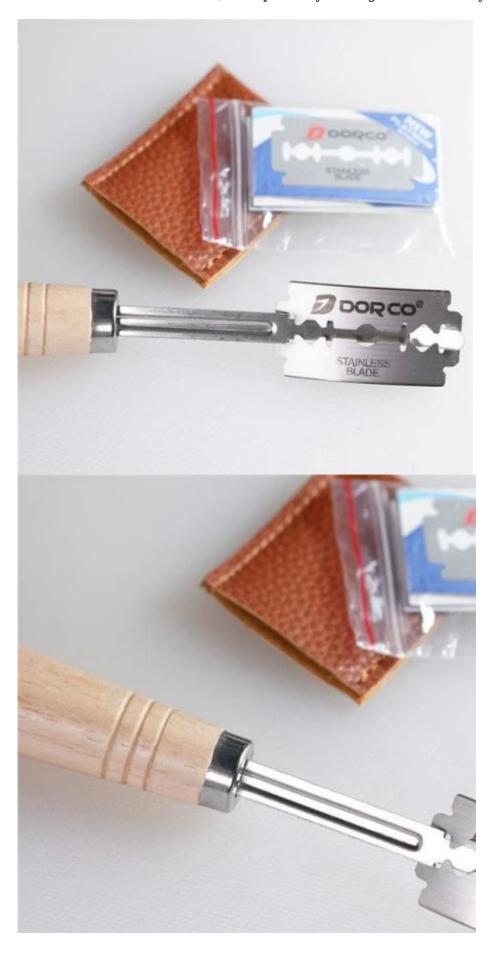

hes on dough promote moisture to escape from the loaf and release gas like carbon dioxide that is trapped inside the dough.

Proper scoring with an good tool also helps the baker to control exactly where the bread will bloom. This significantly keeps perfect appearance of breads. Using scoring tools also creates bread and loaf of varieties in forms and appearance, which could show the bread baker's artistic talent and tag a unique signature on the loaf.





Stainless steel bread lame with wooden handle from Tsingbuy bakeware manufacturer is an excellent choice for bakers.

There are 5 pieces of razors in a set of  $\underline{\text{bread scoring lame}}$ . It also comes with a leather cover to hold

the razor when it is not in use, so to protect your fingers from hurt by the sharp blade.





The good curved blades make good cuts in dough and can also reach underneath crust as you making slashes. It doesn't only make the bread appealing and professional look, but also make baking more easier and faster.



Blade is held on the <u>stainless steel bread lame</u> by compression in good stability. It will not slide off easily if you installed it properly. What's more, the handles are made of wooden for stable grip.



# **PROFESSIONAL & FOOD GRADE**



# INSTALL 1





# INSTALL 2





### About us

After more than 10 years care and support from our customers, Tsingbuy Industry Limited has been developing to be a professional bakeware manufacturer and supplier. Today, we have customers and friends from more than 50 countries are using our products; we enjoy the happiness of bak