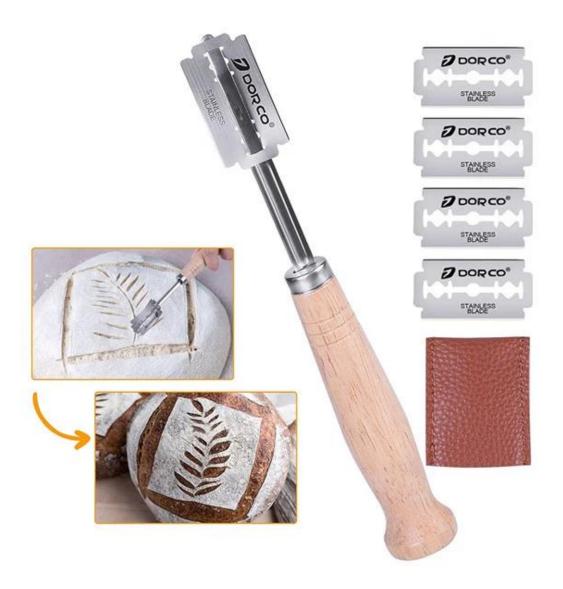

### Features:

- 1. SET INCLUDES: with leather cover, 5 pcs replaceable razors.
- 2. DURABLE MATERIALS: Handles are made of wooden handle for secure grip equipped with a sharp stainless steel razor.
- 3. INCLUDES COVER: Comes with a leather cover to store when not in use and protect your fingers.
- 4 .EFFORTLESS DOUGH SLASHING: Slash loaves with ease before baking. Curved blades reach underneath crust as you cut.
- 5. Replaceable: There are 5 additional replacement blades.

Note: Curved blades reach underneath crust as you cut.

Stainless steel bread lame with wooden handle from Tsingbuy bakeware manufacturer is an excellent choice for bakers.

There are 5 pieces of razors in a set of  $\underline{\text{bread scoring lame}}$ . It also comes with a leather cover to hold

the razor when it is not in use, so to protect your fingers from hurt by the sharp blade.

The good curved blades make good cuts in dough and can also reach underneath crust as you making slashes. It doesn't only make the bread appealing and professional look, but also make baking more easier and faster.