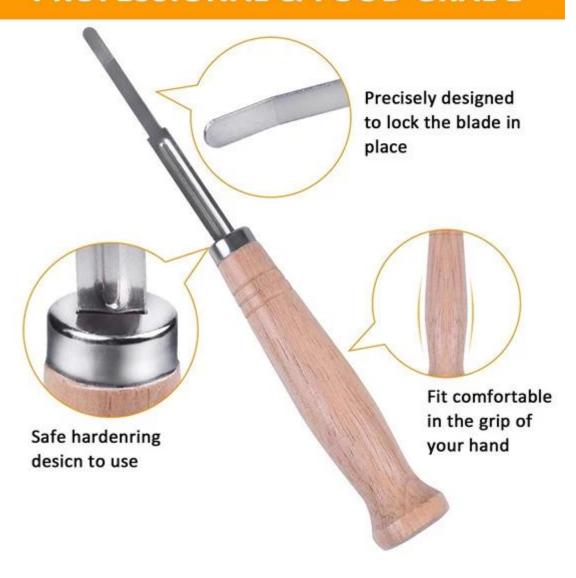

Blade is held on the <u>stainless steel bread lame</u> by compression in good stability. It will not slide off easily if you installed it properly. What's more, the handles are made of wooden for stable grip.

# **PROFESSIONAL & FOOD GRADE**