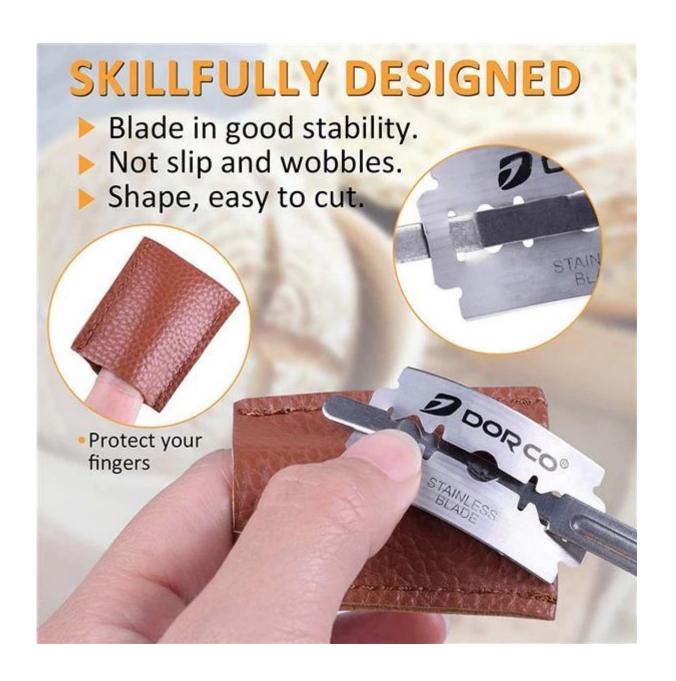

Proper scoring with an good tool also helps the baker to control exactly where the bread will bloom. This significantly keeps perfect appearance of breads. Using scoring tools also creates bread and loaf of varieties in forms and appearance, which could show the bread baker's artistic talent and tag a unique signature on the loaf.

Stainless steel bread lame with wooden handle from Tsingbuy bakeware manufacturer is an excellent choice for bakers.

There are 5 pieces of razors in a set of  $\underline{\text{bread scoring lame}}$ . It also comes with a leather cover to hold

the razor when it is not in use, so to protect your fingers from hurt by the sharp blade.

The good curved blades make good cuts in dough and can also reach underneath crust as you making slashes. It doesn't only make the bread appealing and professional look, but also make baking more easier and faster.