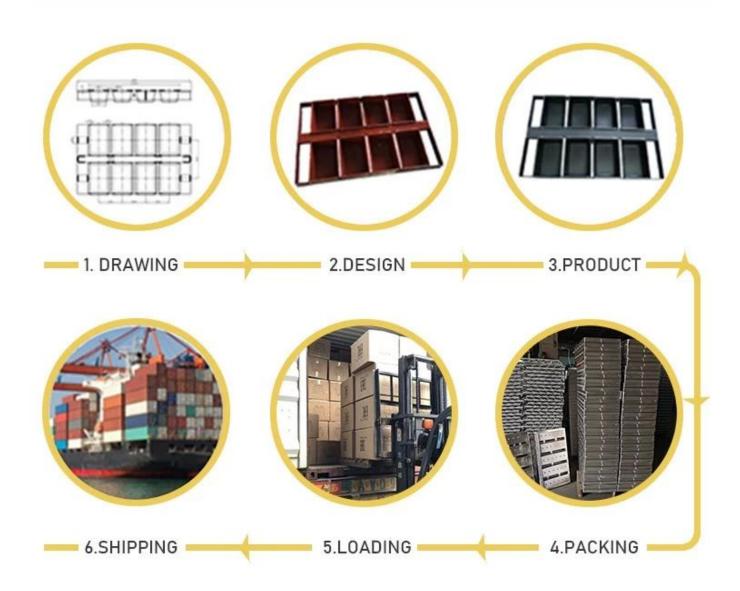

demould and clean



# 3 cavities strap loaf bread baking pan set stackable, non stick, commercial grade





Tsingbuy is professional in making both single loaf pan and strap loaf pans. Here we share some models of strap loaf pan for your reference. Most of the strap loaf pans are custom designed according to requirements.

# **More Customzied Strap Loaf Pans from Tsingbuy**



#### Customized Single Loaf Pan



A.Top length of the item

B.Top width of the item

C.Bottom length of the item

D.Bottom width of the item

H.Height

### Customized Strapped Loaf Pan Sets



A.Overall Length

C.Overall Width

D.Depth

E.Frame Height

F.Center-to-center

G.Pan Distance







Flat handle

Frame handle

no handle





Matching lid (Drop Style)





## Procedures for custom made loaf baking pans





# Custom Made Strap Loaf Pan Used with Bakery Trolley



More types of single bread loaf baking pan for home kitchen, bakery, restaurant etc

Here are some classic models of single loaf bread baking pan from Tsingbuy personalized baking pans supplier.



Factory pictures from Tsingbuy strap loaf pan producer





Besides **bread loaf pan wholesale**, Tsingbuy bakeware manufacturer also provides custom design and wholesale of other commercial bakeware, such as sheet pans, baguette pans, loaf pans, multimould baking pans, bakery trolley, cake pans etc. Welcom to consult us at any time.