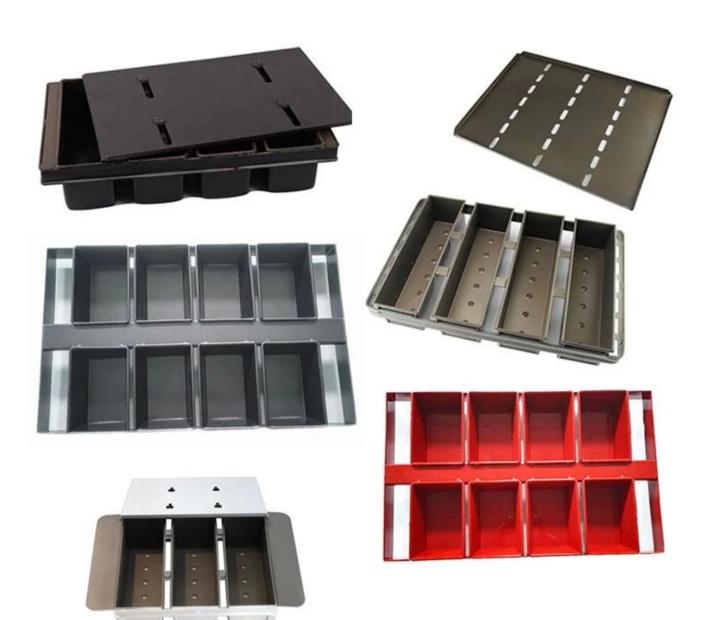

# **More Customzied Strap Loaf Pans from Tsingbuy**

### Customized Strapped Loaf Pan Sets

A.Overall Length

C.Overall Width

D.Depth

E.Frame Height

F.Center-to-center

G.Pan Distance

Flat handle

Frame handle

no handle

Matching lid (Drop Style)