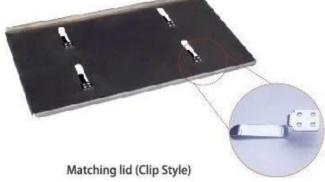

### Customized Strapped Loaf Pan Sets

A.Overall Length

C.Overall Width

D.Depth

E.Frame Height

F.Center-to-center

G.Pan Distance

Flat handle

Frame handle

no handle

Matching lid (Drop Style)