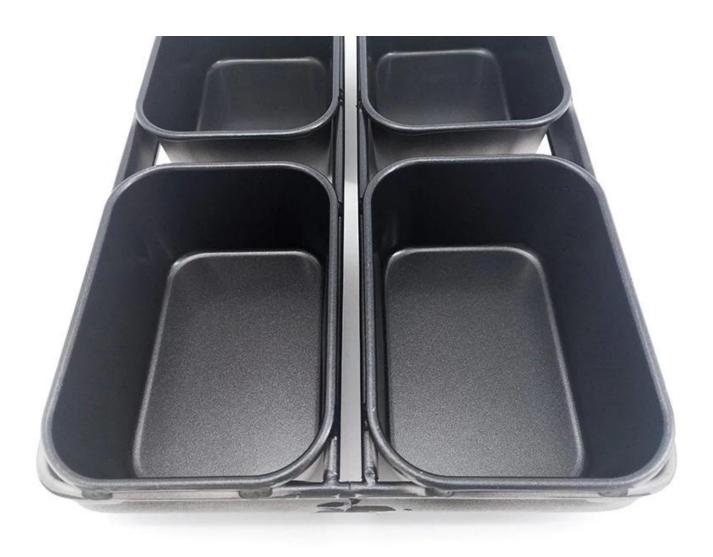

# One-piece sheet molded toast box No dead angle, no welding easy to demould and clean