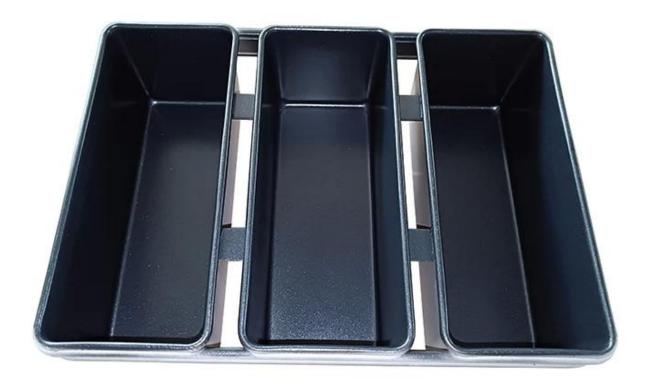

Product images of stackable 3-cavities strap loaf pan bread baking pan set

# 3 cavities strap loaf bread baking pan set stackable, non stick, commercial grade

Tsingbuy is professional in making both single loaf pan and strap loaf pans. Here we share some models of strap loaf pan for your reference. Most of the strap loaf pans are custom designed according to requirements.