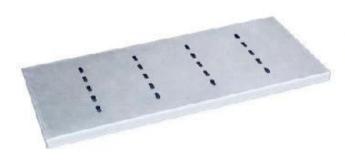

Product images of stackable 3-cavities strap loaf pan bread baking pan set

# 3 cavities strap loaf bread baking pan set stackable, non stick, commercial grade

Tsingbuy is professional in making both single loaf pan and strap loaf pans. Here we share some models of strap loaf pan for your reference. Most of the strap loaf pans are custom designed according to requirements.