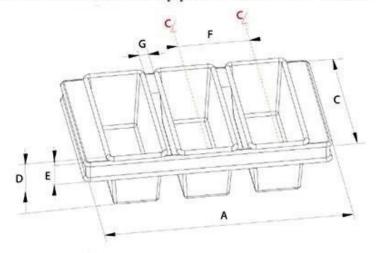

### Customized Strapped Loaf Pan Sets

A.Overall Length

C.Overall Width

D.Depth

E.Frame Height

F.Center-to-center

G.Pan Distance

Flat handle