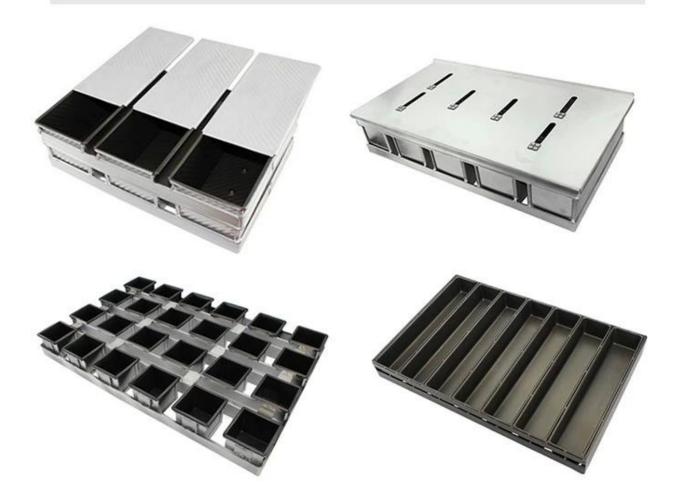

ate your baking operations. Experience the convenience, quality, and versatility that our product offers, and take your bakery or food factory to the next level. Invest in excellence today and watch your breadbaking process become more efficient, productive, and enjoyable.

Product images of stackable 3-cavities strap loaf pan bread baking pan set

# One-piece sheet molded toast box No dead angle, no welding easy to demould and clean



# 3 cavities strap loaf bread baking pan set stackable, non stick, commercial grade





Tsingbuy is professional in making both single loaf pan and strap loaf pans. Here we share some models of strap loaf pan for your reference. Most of the strap loaf pans are custom designed according to requirements.

# **More Customzied Strap Loaf Pans from Tsingbuy**



#### Customized Single Loaf Pan



A.Top length of the item

B.Top width of the item

C.Bottom length of the item

D.Bottom width of the item

H.Height

### Customized Strapped Loaf Pan Sets



A.Overall Length

C.Overall Width

D.Depth

E.Frame Height

F.Center-to-center

G.Pan Distance







Flat handle

Frame handle

no handle





Matching lid (Drop Style)





## Procedures for custom made loaf baking pans





# Custom Made Strap Loaf Pan Used with Bakery Trolley



More types of single bread loaf baking pan for home kitchen, bakery, restaurant etc

Here are some classic models of single loaf bread baking pan from Tsingbuy personalized baking pans supplier.



Factory pictures from Tsingbuy strap loaf pan producer





Besides **bread loaf pan wholesale**, Tsingbuy bakeware manufa