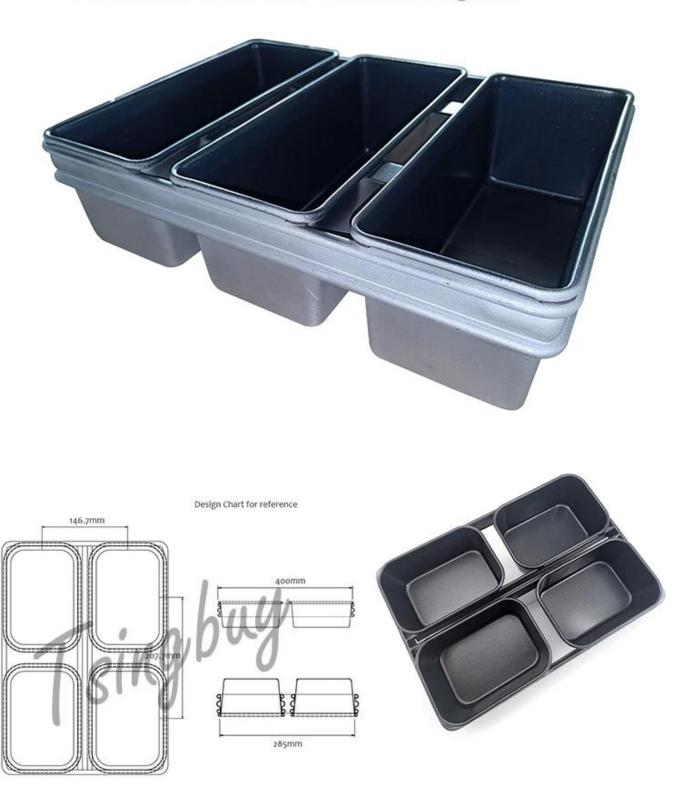

Product images of stackable 3-cavities strap loaf pan bread baking pan set

# 3 cavities strap loaf bread baking pan set stackable, non stick, commercial grade

Tsingbuy is professional in making both single loaf pan and strap loaf pans. Here we share some models of strap loaf pan for your reference. Most of the strap loaf pans are custom designed according to requirements.