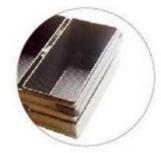

# One-piece sheet molded toast box No dead angle, no welding easy to demould and clean