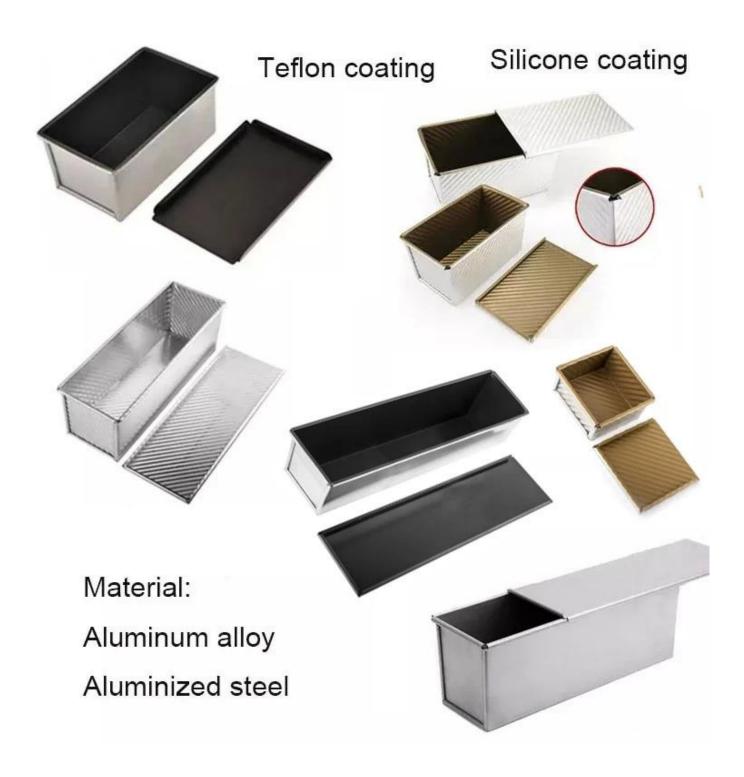

Material optional: aluminum, aluminized steel, stainless steel

Perforation options: no perforation, bottom-perforated, all-perforated

Using scene: single loaf pan, strap loaf pan

Surface options: smooth, corrugated, no-coating, Teflon non-stick, silicone non-stick

## customized single loaf pan

Besides **non stick bread pan wholesale**, custom manufacturing of strap loaf pan is also one of our biggest strength, welcome for more info.

We have engaged in bakeware manufacturing for over 12 years and has been supplying thousands of bakeware for international customers. Using our baking pan, you can easily make all kinds of delicious food, Chiffon cakes, mousse cake, Pound cake, cheese cake, etc