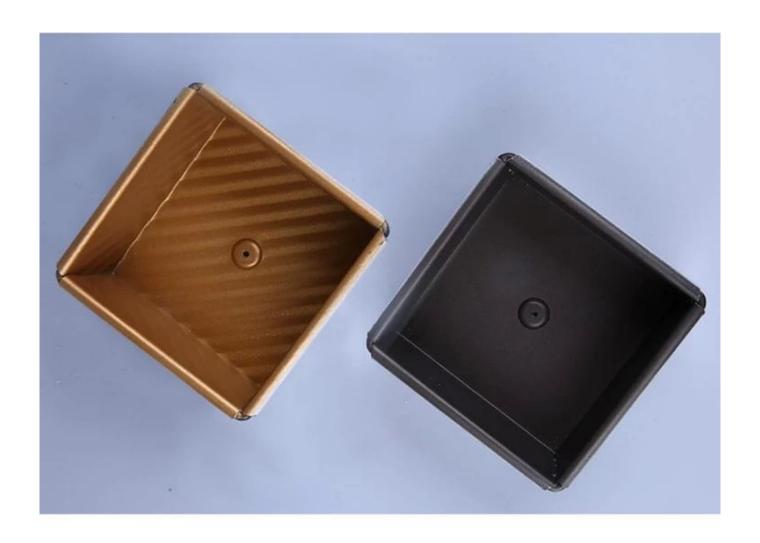

# Product images of aluminum square non stick mini small bread loaf pans

Aluminum Bread Baking Pan

1.0mm thick

Size
Top size
100x100x49mm
Bottom size
98x96mm

Material optional: aluminum, aluminized steel, stainless steel

Perforation options: no perforation, bottom-perforated, all-perforated

Using scene: single loaf pan, strap loaf pan

Surface options: smooth, corrugated, no-coating, Teflon non-stick, silicone non-stick