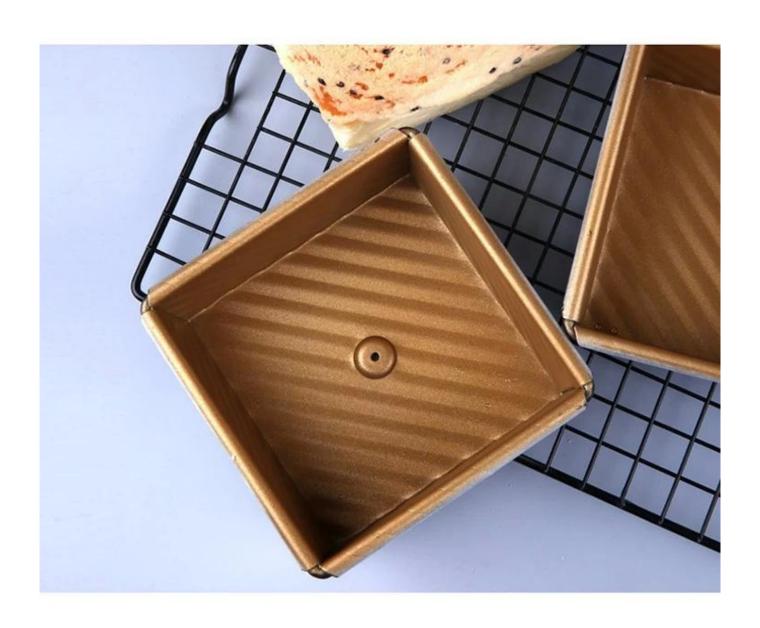

# Main features of aluminum square non stick mini small bread loaf pans

- 1. made of 1.0mm thick aluminum alloy, durable for long service life.
- 2. food-safe non-stick surface is not sticky, easy to demould, easy to clean
- 3. designed with cover, it is convenient to make American toast with flat sides. The corrugated surface makes it more convenient to demould.
- 4. The bottom hole is optional for better circulation of hot air and uniform heating.
- 5. Wire in rim design makes it more durable and not easy to deformation for long srvice life.
- 6. Multiple function for making sandwiches, toast, traditional loaf breads etc.
- 7. ODM & OEM is available in Tsingbuy professional **small loaf pan supplier**.
- 8. Tsingbuy is a professional supplier which has proudly manufactured high quality baking trays, pullman loaf tins and provided custom bakeware for international market for over 12 years.

Material optional: aluminum, aluminized steel, stainless steel

Perforation options: no perforation, bottom-perforated, all-perforated

Using scene: single loaf pan, strap loaf pan

Surface options: smooth, corrugated, no-coating, Teflon non-stick, silicone non-stick