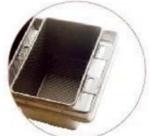

#### More types of bread & loaf pans for your information

Here are more designs for bread loaf pans.

Our Pullman loaf pans is designed with simple style, beautiful and practical with fast heat conduction, even heating, not easy to appear partial scorch.

Material optional: aluminum, aluminized steel, stainless steel

Perforation options: no perforation, bottom-perforated, all-perforated

Using scene: single loaf pan, strap loaf pan

Surface options: smooth, corrugated, no-coating, Teflon non-stick, silicone non-stick