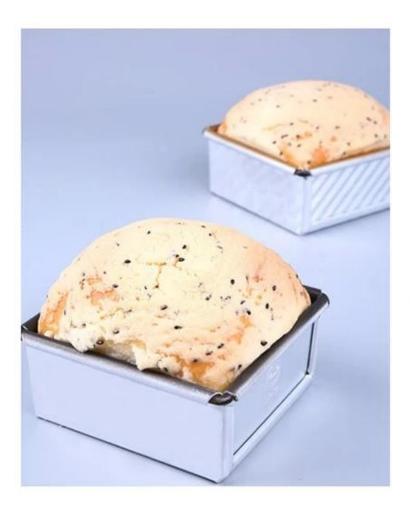

# Main features of aluminum square non stick mini small bread loaf pans

- 1. made of 1.0mm thick aluminum alloy, durable for long service life.
- 2. food-safe non-stick surface is not sticky, easy to demould, easy to clean
- 3. designed with cover, it is convenient to make American toast with flat sides. The corrugated surface makes it more convenient to demould.
- 4. The bottom hole is optional for better circulation of hot air and uniform heating.
- 5. Wire in rim design makes it more durable and not easy to deformation for long srvice life.
- 6. Multiple function for making sandwiches, toast, traditional loaf breads etc.
- 7. ODM & OEM is available in Tsingbuy professional **small loaf pan supplier**.
- 8. Tsingbuy is a professional supplier which has proudly manufactured high quality baking trays, pullman loaf tins and provided custom bakeware for international market for over 12 years.

# Product images of aluminum square non stick mini small bread loaf pans

Aluminum Bread Baking Pan

1.0mm thick

Size
Top size
100x100x49mm
Bottom size
98x96mm