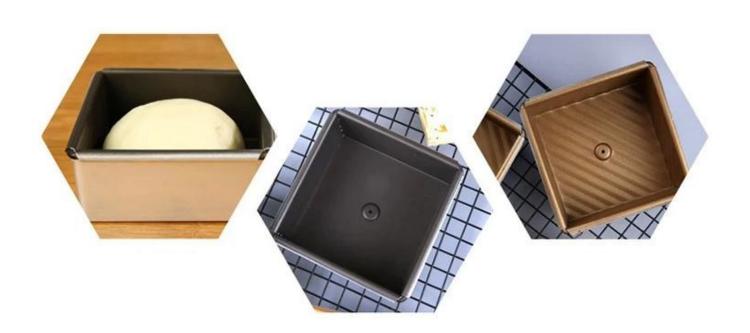

#### More types of bread & loaf pans for your information

Here are more designs for bread loaf pans.

Our Pullman loaf pans is designed with simple style, beautiful and practical with fast heat conduction, even heating, not easy to appear partial scorch.

Material optional: aluminum, aluminized steel, stainless steel

Perforation options: no perforation, bottom-perforated, all-perforated

Using scene: single loaf pan, strap loaf pan

Surface options: smooth, corrugated, no-coating, Teflon non-stick, silicone non-stick

Size: any size

Lid: with lid or not as your requirement.