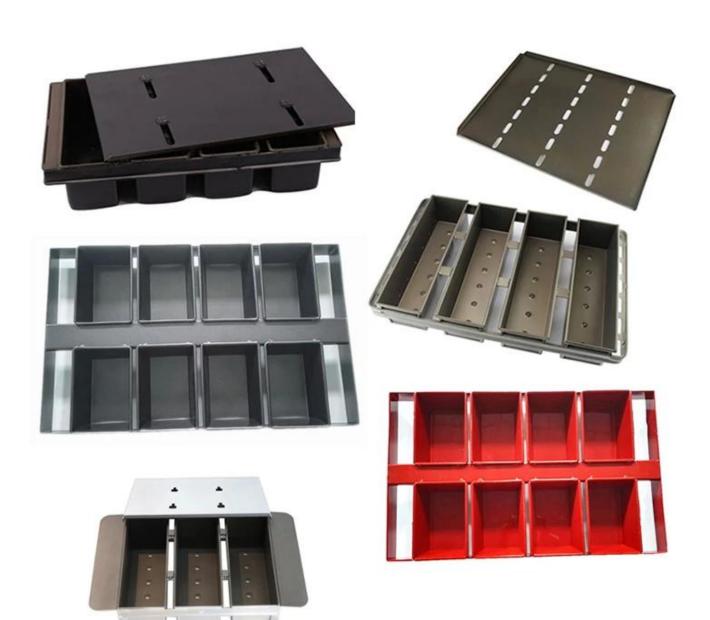

#### More types of bread & loaf pans for your information

Here are more designs for bread loaf pans.

Our Pullman loaf pans is designed with simple style, beautiful and practical with fast heat conduction, even heating, not easy to appear partial scorch.

Material optional: aluminum, aluminized steel, stainless steel

Perforation options: no perforation, bottom-perforated, all-perforated

Using scene: single loaf pan, strap loaf pan

Surface options: smooth, corrugated, no-coating, Teflon non-stick, silicone non-stick

Size: any size

Lid: with lid or not as your requirement.

## customized single loaf pan

Besides **non stick bread pan wholesale**, custom manufacturing of strap loaf pan is also one of our biggest strength, welcome for more info.

We have engaged in bakeware manufacturing for over 12 years and has been supplying thousands of bakeware for international customers. Using our baking pan, you can easily make all kinds of delicious food, Chiffon cakes, mousse cake, Pound cake, cheese cake, etc

### **More Customzied Strap Loaf Pans from Tsingbuy**