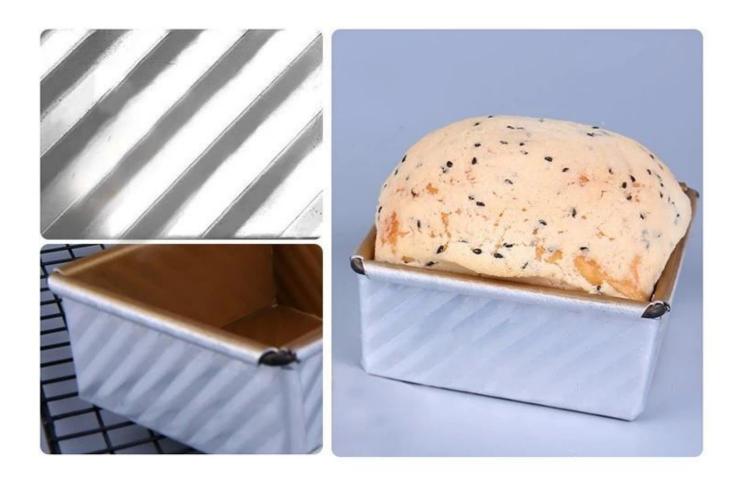

# Product images of aluminum square non stick mini small bread loaf pans

Aluminum Bread Baking Pan

1.0mm thick

Size
Top size
100x100x49mm
Bottom size
98x96mm

# Main features of aluminum square non stick mini small bread loaf pans

- 1. made of 1.0mm thick aluminum alloy, durable for long service life.
- 2. food-safe non-stick surface is not sticky, easy to demould, easy to clean
- 3. designed with cover, it is convenient to make American toast with flat sides. The corrugated surface makes it more convenient to demould.
- 4. The bottom hole is optional for better circulation of hot air and uniform heating.
- 5. Wire in rim design makes it more durable and not easy to deformation for long srvice life.
- 6. Multiple function for making sandwiches, toast, traditional loaf breads etc.
- 7. ODM & OEM is available in Tsingbuy professional **small loaf pan supplier**.
- 8. Tsingbuy is a professional supplier which has proudly manufactured high quality baking trays, pullman loaf tins and provided custom bakeware for international market for over 12 years.