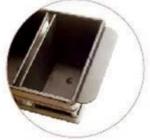

# Product images of aluminum square non stick mini small bread loaf pans

Aluminum Bread Baking Pan

1.0mm thick

Size
Top size
100x100x49mm
Bottom size
98x96mm