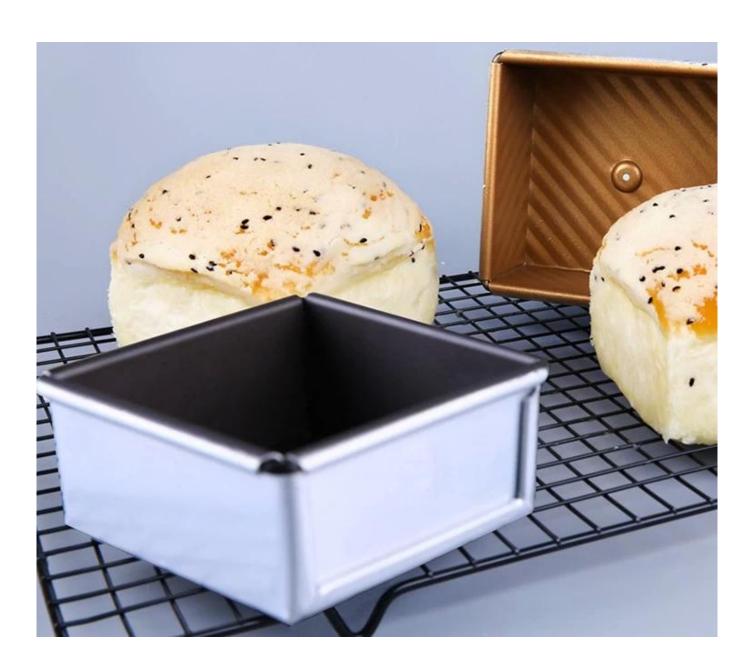

# Main features of aluminum square non stick mini small bread loaf pans

- 1. made of 1.0mm thick aluminum alloy, durable for long service life.
- 2. food-safe non-stick surface is not sticky, easy to demould, easy to clean
- 3. designed with cover, it is convenient to make American toast with flat sides. The corrugated surface makes it more convenient to demould.
- 4. The bottom hole is optional for better circulation of hot air and uniform heating.
- 5. Wire in rim design makes it more durable and not easy to deformation for long srvice life.
- 6. Multiple function for making sandwiches, toast, traditional loaf breads etc.
- 7. ODM & OEM is available in Tsingbuy professional **small loaf pan supplier**.
- 8. Tsingbuy is a professional supplier which has proudly manufactured high quality baking trays, pullman loaf tins and provided custom bakeware for international market for over 12 years.

# Product images of aluminum square non stick mini small bread loaf pans

Aluminum Bread Baking Pan

1.0mm thick

Size
Top size
100x100x49mm
Bottom size
98x96mm