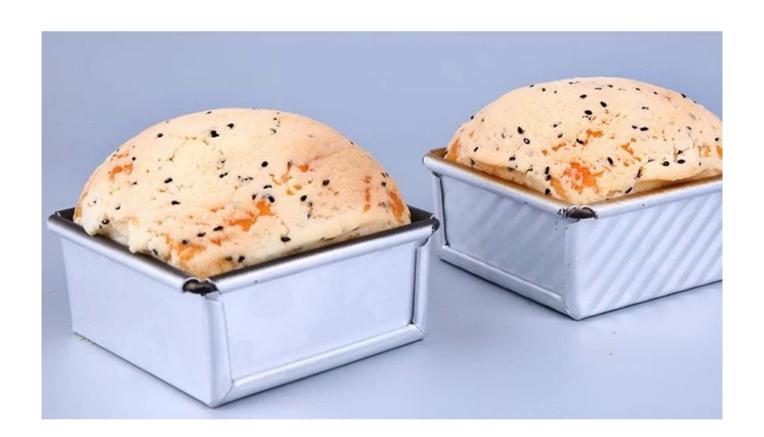

# Product images of aluminum square non stick mini small bread loaf pans

Aluminum Bread Baking Pan

1.0mm thick

Size
Top size
100x100x49mm
Bottom size
98x96mm