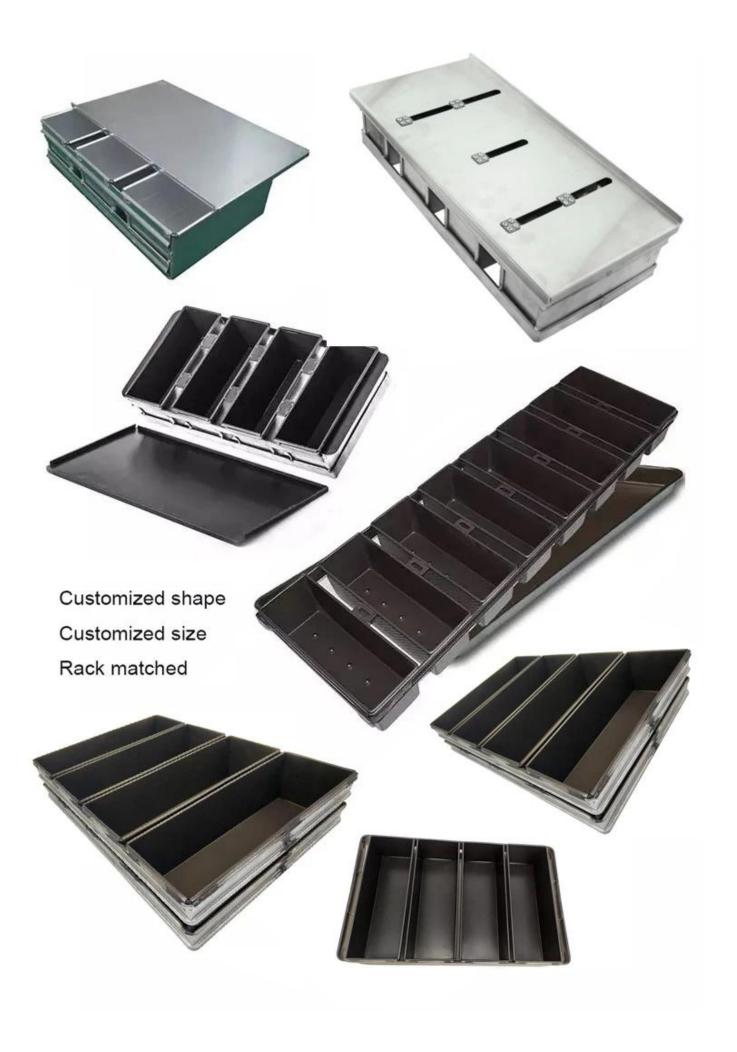

#### More types of bread & loaf pans for your information

Here are more designs for bread loaf pans.

Our Pullman loaf pans is designed with simple style, beautiful and practical with fast heat conduction, even heating, not easy to appear partial scorch.

Material optional: aluminum, aluminized steel, stainless steel

Perforation options: no perforation, bottom-perforated, all-perforated

Using scene: single loaf pan, strap loaf pan

Surface options: smooth, corrugated, no-coating, Teflon non-stick, silicone non-stick

Size: any size

Lid: with lid or not as your requirement.

## customized single loaf pan

Besides **non stick bread pan wholesale**, custom manufacturing of strap loaf pan is also one of our biggest strength, welcome for more info.

We have engaged in bakeware manufacturing for over 12 years and has been supplying thousands of bakeware for international customers. Using our baking pan, you can easily make all kinds of delicious food, Chiffon cakes, mousse cake, Pound cake, cheese cake, etc

### **More Customzied Strap Loaf Pans from Tsingbuy**