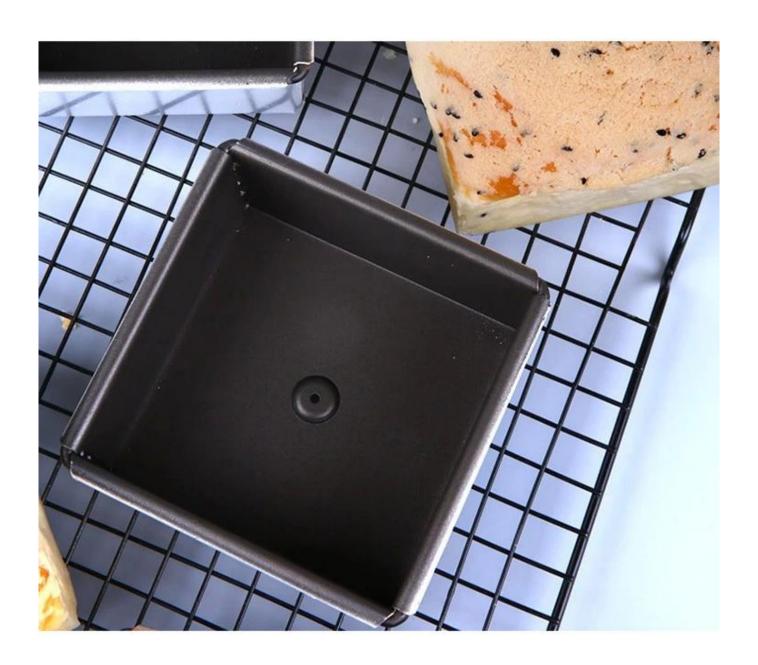

# Main features of aluminum square non stick mini small bread loaf pans

- 1. made of 1.0mm thick aluminum alloy, durable for long service life.
- 2. food-safe non-stick surface is not sticky, easy to demould, easy to clean
- 3. designed with cover, it is convenient to make American toast with flat sides. The corrugated surface makes it more convenient to demould.
- 4. The bottom hole is optional for better circulation of hot air and uniform heating.
- 5. Wire in rim design makes it more durable and not easy to deformation for long srvice life.
- 6. Multiple function for making sandwiches, toast, traditional loaf breads etc.
- 7. ODM & OEM is available in Tsingbuy professional **small loaf pan supplier**.
- 8. Tsingbuy is a professional supplier which has proudly manufactured high quality baking trays, pullman loaf tins and provided custom bakeware for international market for over 12 years.

# Product images of aluminum square non stick mini small bread loaf pans

Aluminum Bread Baking Pan

1.0mm thick

Size
Top size
100x100x49mm
Bottom size
98x96mm