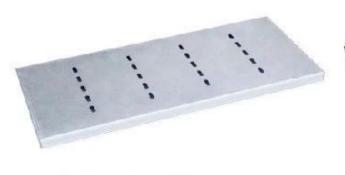

Material optional: aluminum, aluminized steel, stainless steel

Perforation options: no perforation, bottom-perforated, all-perforated

Using scene: single loaf pan, strap loaf pan

Surface options: smooth, corrugated, no-coating, Teflon non-stick, silicone non-stick