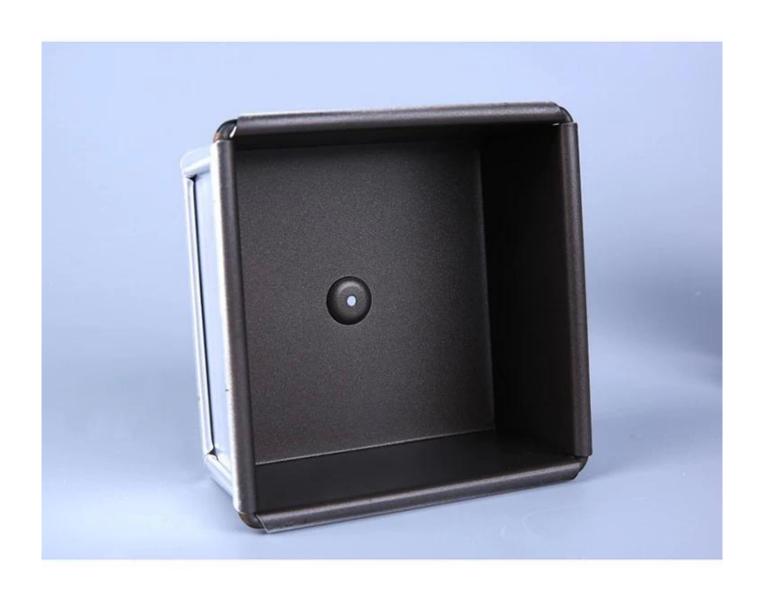

# Main features of aluminum square non stick mini small bread loaf pans

- 1. made of 1.0mm thick aluminum alloy, durable for long service life.
- 2. food-safe non-stick surface is not sticky, easy to demould, easy to clean
- 3. designed with cover, it is convenient to make American toast with flat sides. The corrugated surface makes it more convenient to demould.
- 4. The bottom hole is optional for better circulation of hot air and uniform heating.
- 5. Wire in rim design makes it more durable and not easy to deformation for long srvice life.
- 6. Multiple function for making sandwiches, toast, traditional loaf breads etc.
- 7. ODM & OEM is available in Tsingbuy professional **small loaf pan supplier**.
- 8. Tsingbuy is a professional supplier which has proudly manufactured high quality baking trays, pullman loaf tins and provided custom bakeware for international market for over 12 years.

# Product images of aluminum square non stick mini small bread loaf pans

Aluminum Bread Baking Pan

1.0mm thick

Size
Top size
100x100x49mm
Bottom size
98x96mm