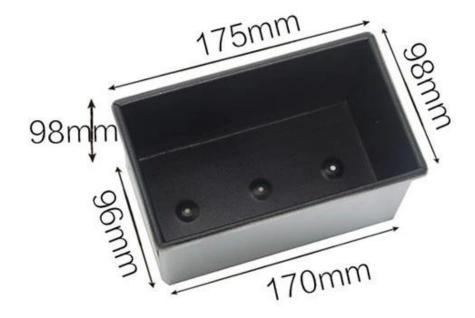

#### Cover for 250g loaf pan

# Cover for 300g loaf pan

#### Cover for 450g loaf pan