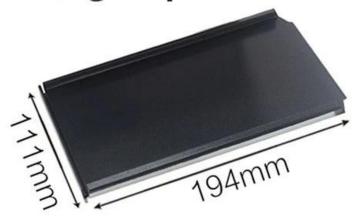

it more durable and not easy to deformation for long srvice life.
- 6. Multiple function for making sandwiches, toast, traditional loaf breads etc.
- 7. ODM & OEM is available in Tsingbuy professional aluminum baking pans manufacturer.
- 8. Tsingbuy is a professional supplier which has proudly manufactured high quality baking trays, pullman loaf tins and provided custom bakeware for international market for over 12 years.

# Product images of 190/210/250/300/385/450g small sizes aluminum bread loaf baking pans

# Aluminum Non Stick Bread Loaf Pan







### 190g non stick loaf pan



## 210g non stick loaf pan



# 250g non stick loaf pan



## 300g non stick loaf pan



### 385g non stick loaf pan



# 450g non stick loaf pan



#### Cover for 250g loaf pan



# Cover for 300g loaf pan



#### Cover for 450g loaf pan



#### More types of bread & loaf pans for your information

Here are more designs for **bread loaf pan wholesale**.

Our Pullman loaf pans is designed with simple style, beautiful and practical with fast heat conduction, even heating, not easy to appear partial scorch.

Material optional: aluminum, aluminized steel, stainless steel

Perforation options: no perforation, bottom-perforated, all-perforated

Using scene: single loaf pan, strap loaf pan

Surface options: smooth, corrugated, no-coating, Teflon non-stick, silicone non-stick

Size: any size

Lid: with lid or not as your requirement.

# customized single loaf pan





Custom manufacturing of strap loaf pan is one of our biggest strength, welcome for more info.

We have engaged in bakeware manufacturi