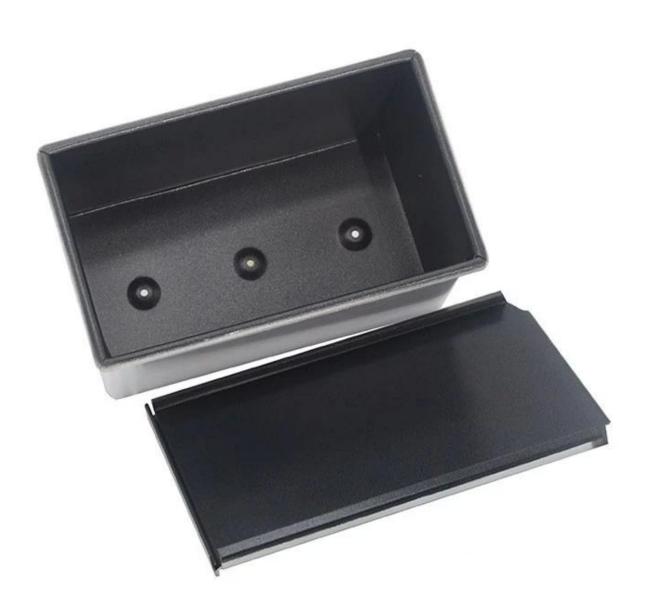

#### Cover for 250g loaf pan

# Cover for 300g loaf pan

#### Cover for 450g loaf pan