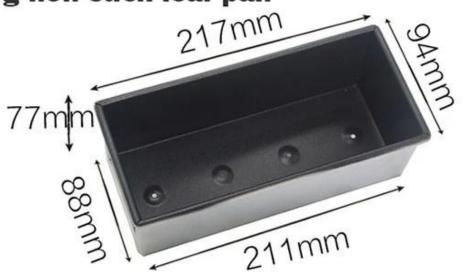

#### More types of bread & loaf pans for your information

Here are more designs for **bread loaf pan wholesale**.

Our Pullman loaf pans is designed with simple style, beautiful and practical with fast heat conduction, even heating, not easy to appear partial scorch.

Material optional: aluminum, aluminized steel, stainless steel

Perforation options: no perforation, bottom-perforated, all-perforated

Using scene: single loaf pan, strap loaf pan

Surface options: smooth, corrugated, no-coating, Teflon non-stick, silicone non-stick

Size: any size

Lid: with lid or not as your requirement.