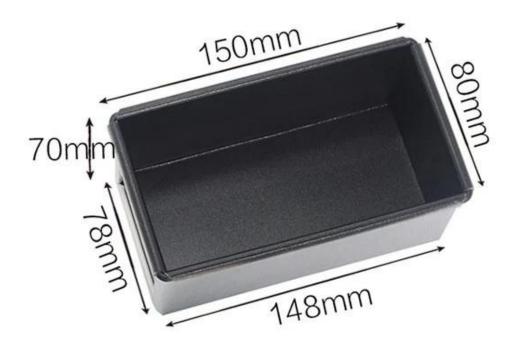

### 190g non stick loaf pan

## 210g non stick loaf pan

# 250g non stick loaf pan

## 300g non stick loaf pan

### 385g non stick loaf pan

# 450g non stick loaf pan