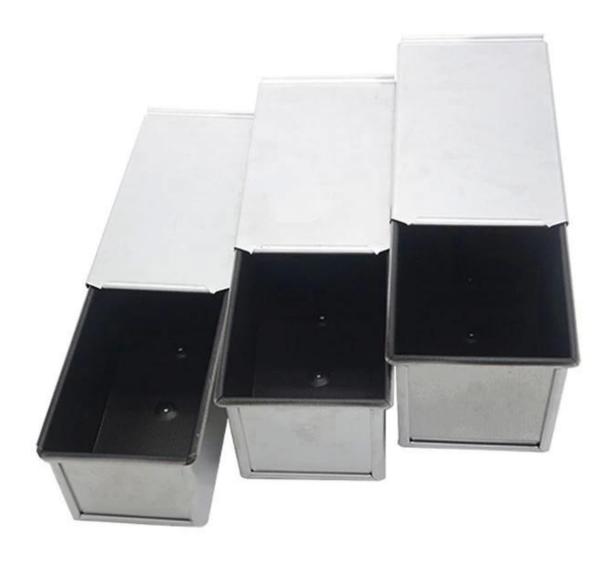

# Product images of 190/210/250/300/385/450g small sizes aluminum bread loaf baking pans

# Aluminum Non Stick Bread Loaf Pan