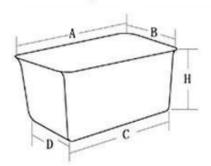

#### Customized Single Loaf Pan

- A.Top length of the item
- B.Top width of the item
- C.Bottom length of the item
- D.Bottom width of the item
- H.Height

Material optional: aluminum, aluminized steel, stainless steel

Perforation options: no perforation, bottom-perforated, all-perforated

Using scene: single loaf pan, strap loaf pan

Surface options: smooth, corrugated, no-coating, Teflon non-stick, silicone non-stick

Size: any size

Lid: with lid or not as your requirement.