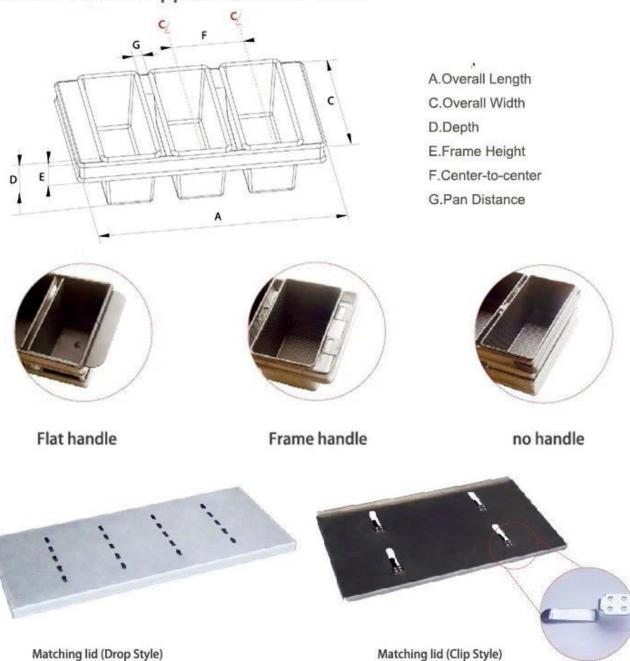

Material optional: aluminum, aluminized steel, stainless steel

Perforation options: no perforation, bottom-perforated, all-perforated

Using scene: single loaf pan, strap loaf pan

Surface options: smooth, corrugated, no-coating, Teflon non-stick, silicone non-stick

Size: any size

Lid: with lid or not as your requirement.