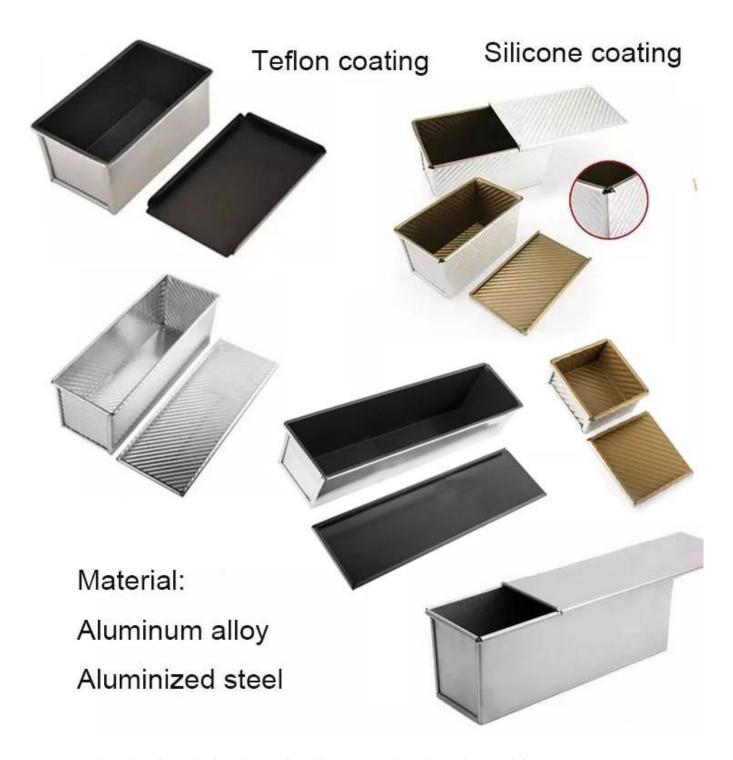

#### More types of bread & loaf pans for your information

Here are more designs for **bread loaf pan wholesale**.

Our Pullman loaf pans is designed with simple style, beautiful and practical with fast heat conduction, even heating, not easy to appear partial scorch.

Material optional: aluminum, aluminized steel, stainless steel

Perforation options: no perforation, bottom-perforated, all-perforated

Using scene: single loaf pan, strap loaf pan

Surface options: smooth, corrugated, no-coating, Teflon non-stick, silicone non-stick

Size: any size

Lid: with lid or not as your requirement.