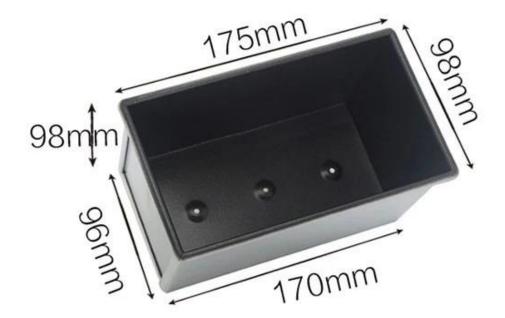

#### Cover for 250g loaf pan

# Cover for 300g loaf pan

#### Cover for 450g loaf pan