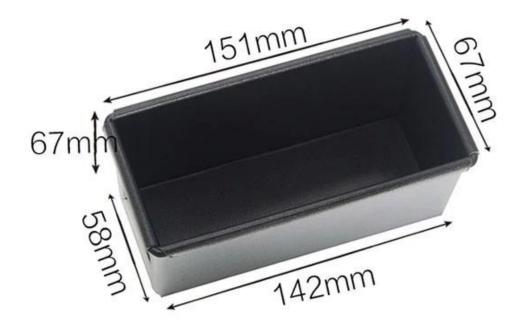

#### Customized Single Loaf Pan

- A.Top length of the item
- B.Top width of the item
- C.Bottom length of the item
- D.Bottom width of the item
- H.Height