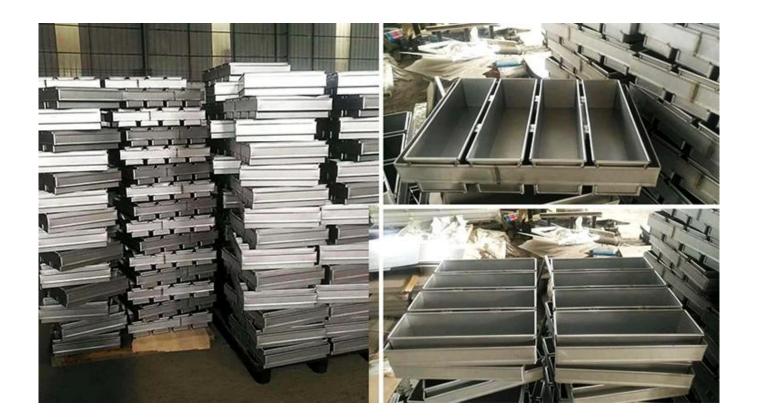

#### More types of bread & loaf pans for your information

Here are more designs for **bread loaf pan wholesale**.

Our Pullman loaf pans is designed with simple style, beautiful and practical with fast heat conduction, even heating, not easy to appear partial scorch.

Material optional: aluminum, aluminized steel, stainless steel

Perforation options: no perforation, bottom-perforated, all-perforated

Using scene: single loaf pan, strap loaf pan

Surface options: smooth, corrugated, no-coating, Teflon non-stick, silicone non-stick

Size: any size

Lid: with lid or not as your requirement.