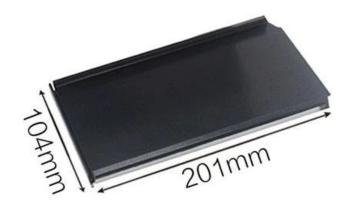

- 5. Wire in rim design makes it more durable and not easy to deformation for long srvice life.
- 6. Multiple function for making sandwiches, toast, traditional loaf breads etc.
- 7. ODM & OEM is available in Tsingbuy professional aluminum baking pans manufacturer.
- 8. Tsingbuy is a professional supplier which has proudly manufactured high quality baking trays, pullman loaf tins and provided custom bakeware for international market for over 12 years.

# Product images of 190/210/250/300/385/450g small sizes aluminum bread loaf baking pans

# Aluminum Non Stick Bread Loaf Pan







### 190g non stick loaf pan



## 210g non stick loaf pan



# 250g non stick loaf pan



## 300g non stick loaf pan



### 385g non stick loaf pan



# 450g non stick loaf pan



#### Cover for 250g loaf pan



# Cover for 300g loaf pan



#### Cover for 450g loaf pan



#### More types of bread & loaf pans for your information

Here are more designs for **bread loaf pan wholesale**.

Our Pullman loaf pans is designed with simple style, beautiful and practical with fast heat conduction, even heating, not easy to appear partial scorch.

Material optional: aluminum, aluminized steel, stainless steel

Perforation options: no perforation, bottom-perforated, all-perforated

Using scene: single loaf pan, strap loaf pan

Surface options: smooth, corrugated, no-coating, Teflon non-stick, silicone non-stick

Size: any size

Lid: with lid or not as your requirement.

# customized single loaf pan





Custom manufacturing of strap loaf pan is one of our biggest strength, welcome for more info.

We have en