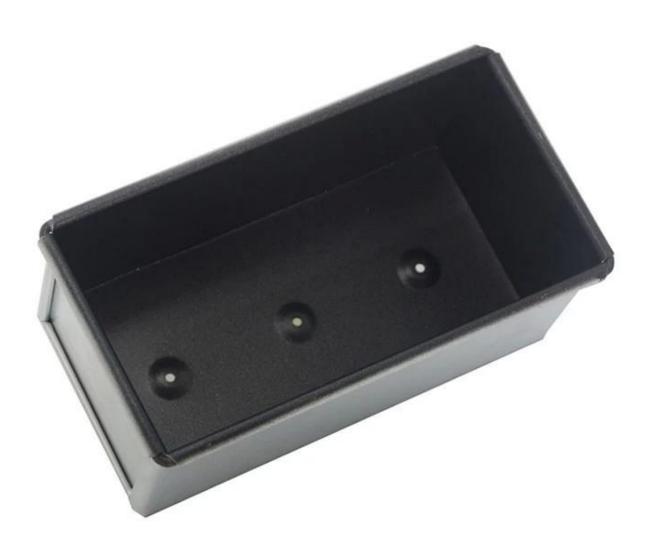

### 190g non stick loaf pan

## 210g non stick loaf pan

# 250g non stick loaf pan

## 300g non stick loaf pan

### 385g non stick loaf pan

# 450g non stick loaf pan