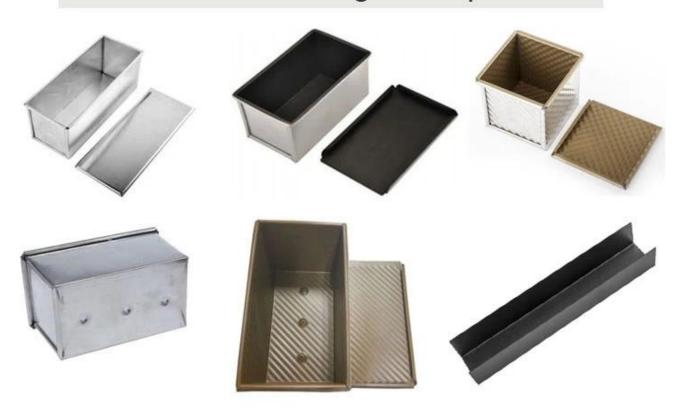

#### More types of bread & loaf pans for your information

Here are more designs for **bread loaf pan wholesale**.

Our Pullman loaf pans is designed with simple style, beautiful and practical with fast heat conduction, even heating, not easy to appear partial scorch.

Material optional: aluminum, aluminized steel, stainless steel

Perforation options: no perforation, bottom-perforated, all-perforated

Using scene: single loaf pan, strap loaf pan

Surface options: smooth, corrugated, no-coating, Teflon non-stick, silicone non-stick

Size: any size

Lid: with lid or not as your requirement.