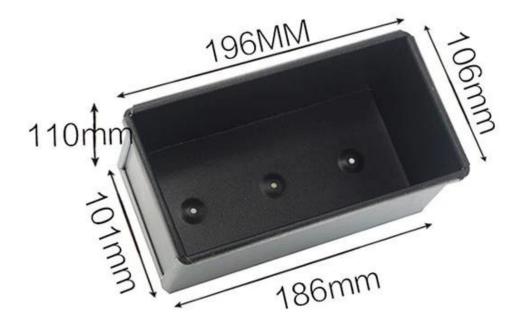

of hot air and uniform heating.
- 5. Wire in rim design makes it more durable and not easy to deformation for long srvice life.
- 6. Multiple function for making sandwiches, toast, traditional loaf breads etc.
- 7. ODM & OEM is available in Tsingbuy professional aluminum baking pans manufacturer.
- 8. Tsingbuy is a professional supplier which has proudly manufactured high quality baking trays, pullman loaf tins and provided custom bakeware for international market for over 12 years.

# Product images of 190/210/250/300/385/450g small sizes aluminum bread loaf baking pans

# Aluminum Non Stick Bread Loaf Pan







### 190g non stick loaf pan



## 210g non stick loaf pan



# 250g non stick loaf pan



## 300g non stick loaf pan



### 385g non stick loaf pan



# 450g non stick loaf pan



#### Cover for 250g loaf pan



# Cover for 300g loaf pan



#### Cover for 450g loaf pan



#### More types of bread & loaf pans for your information

Here are more designs for **bread loaf pan wholesale**.

Our Pullman loaf pans is designed with simple style, beautiful and practical with fast heat conduction, even heating, not easy to appear partial scorch.

Material optional: aluminum, aluminized steel, stainless steel

Perforation options: no perforation, bottom-perforated, all-perforated

Using scene: single loaf pan, strap loaf pan

Surface options: smooth, corrugated, no-coating, Teflon non-stick, silicone non-stick

Size: any size

Lid: with lid or not as your requirement.

# customized single loaf pan





Custom manufacturing of strap loaf pan is one of our biggest strength, we