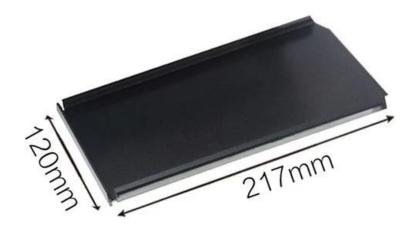

deformation for long srvice life.
- 6. Multiple function for making sandwiches, toast, traditional loaf breads etc.
- 7. ODM & OEM is available in Tsingbuy professional aluminum baking pans manufacturer.
- 8. Tsingbuy is a professional supplier which has proudly manufactured high quality baking trays, pullman loaf tins and provided custom bakeware for international market for over 12 years.

# Product images of 190/210/250/300/385/450g small sizes aluminum bread loaf baking pans

# Aluminum Non Stick Bread Loaf Pan







### 190g non stick loaf pan



## 210g non stick loaf pan



# 250g non stick loaf pan



## 300g non stick loaf pan



### 385g non stick loaf pan



# 450g non stick loaf pan



#### Cover for 250g loaf pan



# Cover for 300g loaf pan



#### Cover for 450g loaf pan



#### More types of bread & loaf pans for your information

Here are more designs for **bread loaf pan wholesale**.

Our Pullman loaf pans is designed with simple style, beautiful and practical with fast heat conduction, even heating, not easy to appear partial scorch.

Material optional: aluminum, aluminized steel, stainless steel

Perforation options: no perforation, bottom-perforated, all-perforated

Using scene: single loaf pan, strap loaf pan

Surface options: smooth, corrugated, no-coating, Teflon non-stick, silicone non-stick

Size: any size

Lid: with lid or not as your requirement.

# customized single loaf pan





Custom manufacturing of strap loaf pan is one of our biggest strength, welcome for more info.

We have engaged in bakeware manufacturing for over 12 years and has bee